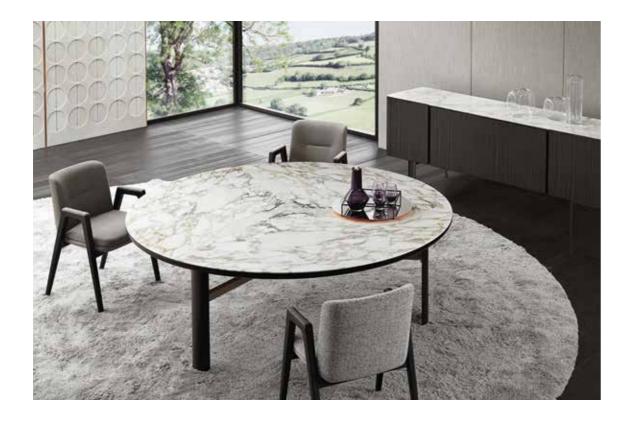

* LIVING SIDEBOARD

MORGAN MARBLE DINING TABLE - ASTON "DINING" LITTLE ARMCHAIRS AND CHAIRS CARSON BOOKCASES

# MORGAN MARBLE DINING TABLE Rodolfo Dordoni design













WEDGE "DINING" TABLE - ANGIE "DINING" LITTLE ARMCHAIRS - DARREN DINING HORIZONTAL SIDEBOARD / FLOOR BASE VERSION - WISP RELIEF RUG

#### WEDGE DINING TABLE Nendo design





WEDGE "DINING" TABLE - LAWSON "DINING" LITTLE ARMCHAIRS AND CHAIRS - CARSON DINE BUFFET - WISP RELIEF RUG

### WEDGE DINING TABLE



DARREN DINING HORIZONTAL SIDEBOARD / LEGS VERSION - SOLID SADDLE-HIDE SIDE TABLE - OSAKA RUG

#### DARREN SIDEBOARD Rodolfo Dordoni design





# DARREN SIDEBOARD



DAN DINING TABLE - LANCE LITTLE ARMCHAIRS - LOU LIVING "HIGH" HORIZONTAL SIDEBOARD - DIBBETS RUG

#### **DAN** DINING TABLE Christophe Delcourt design



DAN DINING TABLE - LANCE LITTLE ARMCHAIRS - LOU DINING HORIZONTAL SIDEBOARD - WISP RUG









MORRISON HORIZONTAL SIDEBOARD

# MORRISON SIDEBOARD



#### CALDER "BRONZE" SIDEBOARD Rodolfo Dordoni design





## CALDER "BRONZE" SIDEBOARD



CALDER "BRONZE" CONSOLE TABLE - FREEMAN "STAND-ALONE" BENCH - DIBBETS "FLAG" RUG

# CALDER "BRONZE" CONSOLE TABLE





<u>ROGER BED</u> BOXSPRING BED - <u>ROGER SPRING UNIT</u> BENCH - <u>LIDO</u> ARMCHAIR AND FOOTSTOOL WITH LEGS - <u>ROGER</u> NIGHTSTANDS <u>SUPERQUADRA</u> LIVING/TV HORIZONTAL SIDEBOARD - <u>PILOTIS</u> SIDE TABLE - <u>DIBBETS FLAG</u> RUG



<u>ROGER BED HIGH</u> BOXSPRING BED - <u>ROGER SPRING UNIT</u> BENCH - <u>BELT</u> BERGÈRE - <u>TUFFET</u> OTTOMAN - <u>BRASILIA</u> NIGHTSTANDS <u>JIGGER</u> SIDE TABLE - <u>OSAKA</u> RUG