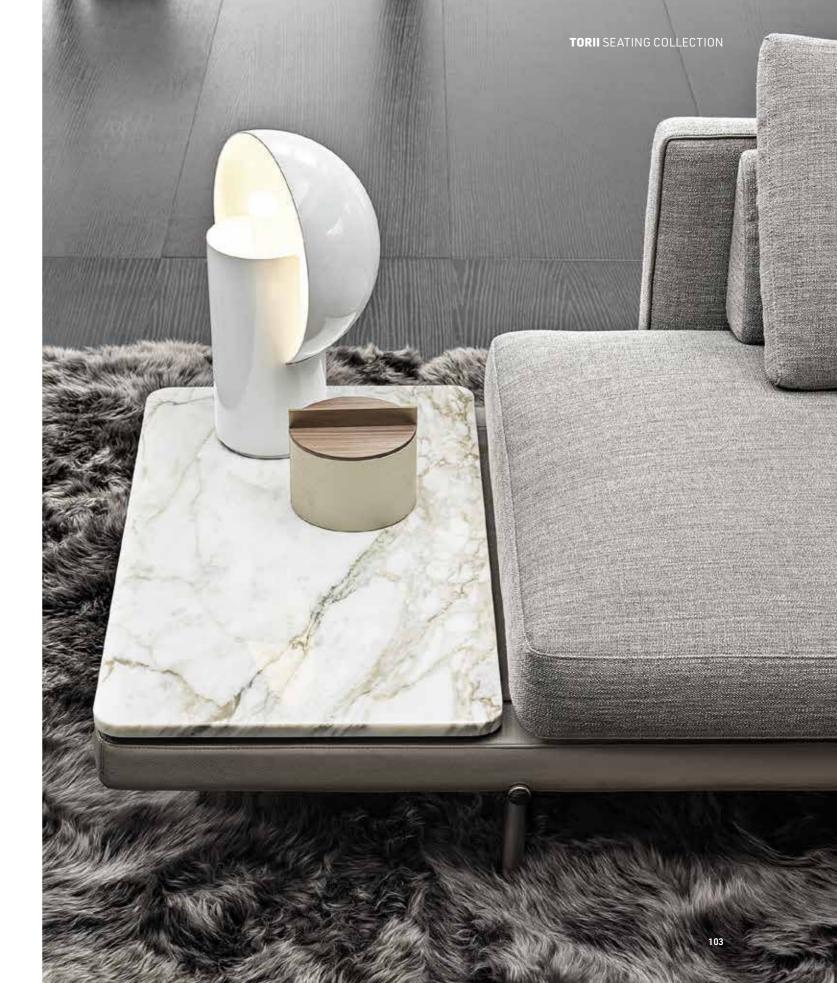

### TORII SEATING COLLECTION Nendo design

TORII "SMALL" ARMCHAIRS - TORII SIDE TABLE - ALPS RUG

TORII "LARGE" ARMCHAIR - TORII SIDE TABLE - SOLID STORAGE COFFEE TABLE - ALPS RUG