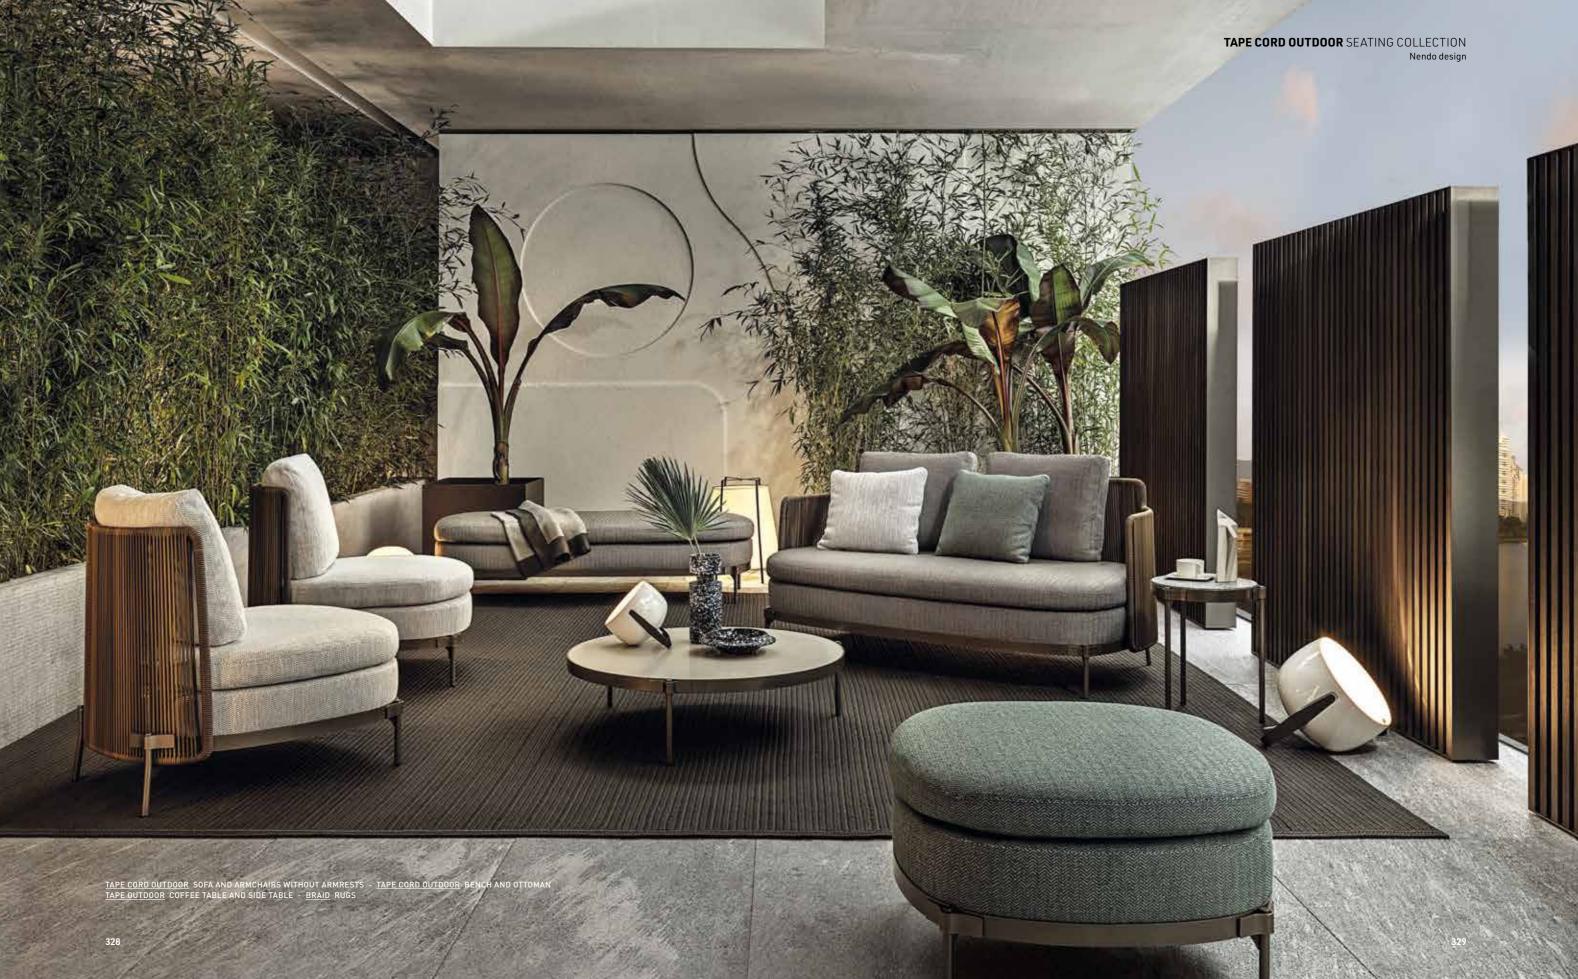

SEATING COLLECTIONS AND ARMCHAIRS COLLEZIONI DI SEDUTA E POLTRONE

ASTON "CORD" OUTDOOR 336

BELT "CORD" OUTDOOR 280 - 282 - 284 - 286

LIDO "CORD" OUTDOOR 288 - 292

TAPE "CORD" OUTDOOR 326 - 328

# TAPE CORD OUTDOOR SEATING COLLECTION

RIVERA SOFA, LARGE ARMCHAIRS, OTTOMAN AND COFFEE TABLE - BELLAGIO OUTDOOR SIDE TABLE