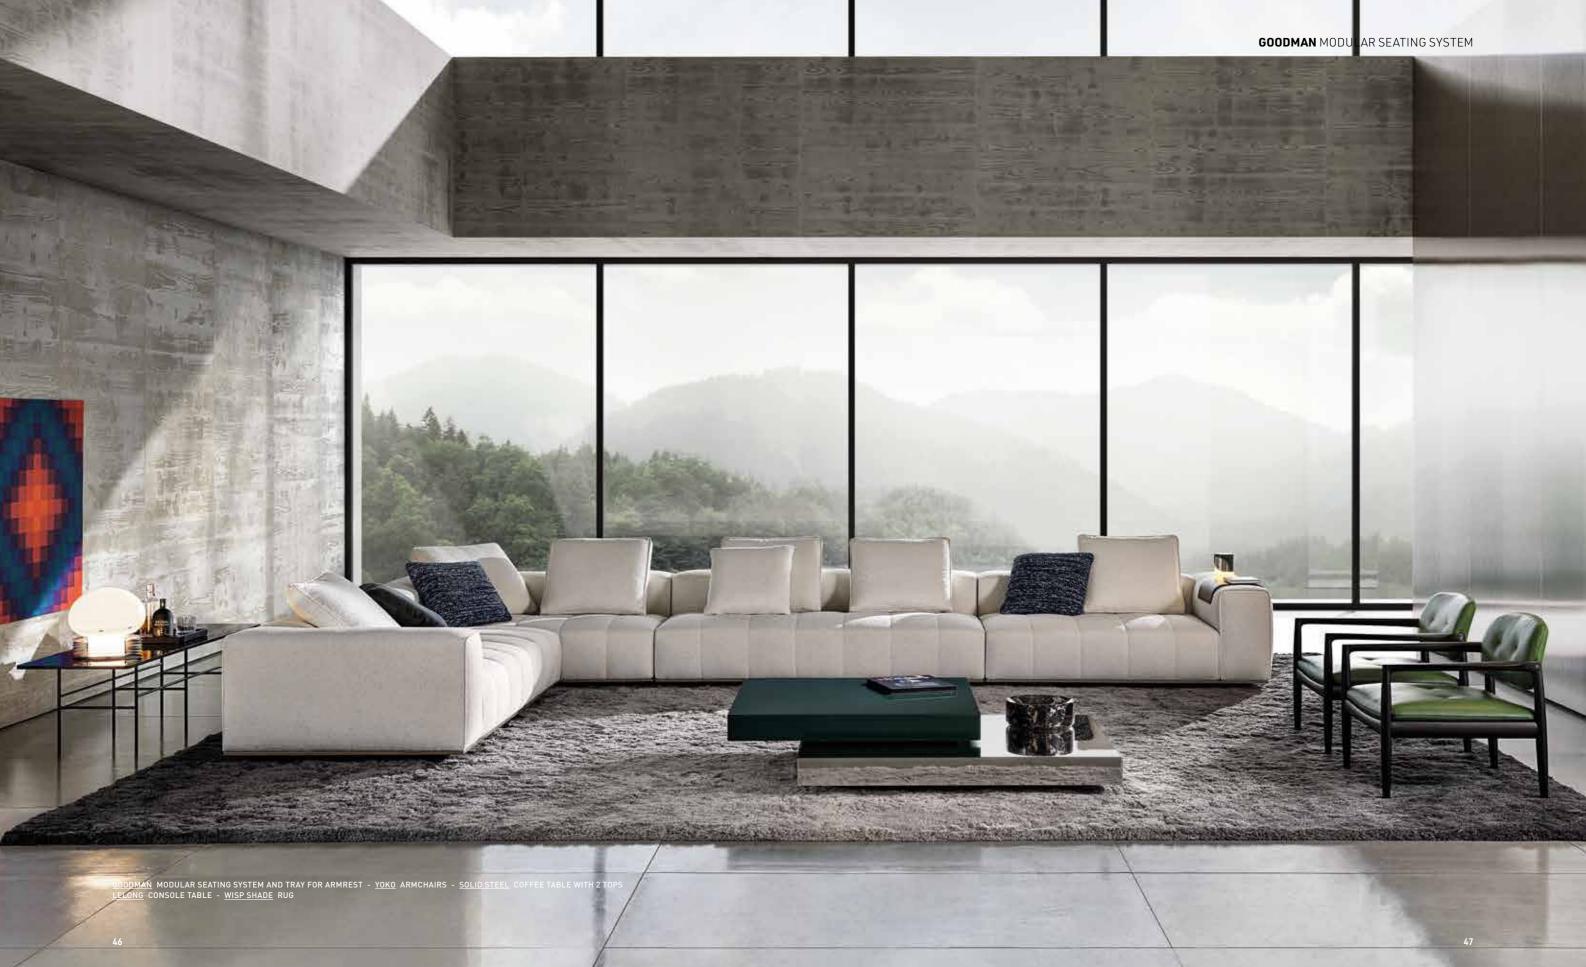

#### **DAIKI** BERGÈRE Marcio Kogan / studio mk27 design

<u>GOODMAN</u> MODULAR SEATING SYSTEM AND TRAY FOR ARMREST - <u>SENDAI</u> SWIVEL ARMCHAIR - <u>GLADSTONE</u> COFFEE TABLE JAMES SIDE TABLES - <u>LELONG</u> SIDE TABLE - <u>CROSS FLAG</u> RUG

#### GOODMAN MODULAR SEATING SYSTEM

TWIGGY SEATING SYSTEM Rodolfo Dordoni design

TWIGGY LARGE ARMCHAIR AND BENCH - LELONG SIDE TABLE - LANDFIELD STRIPES RUG