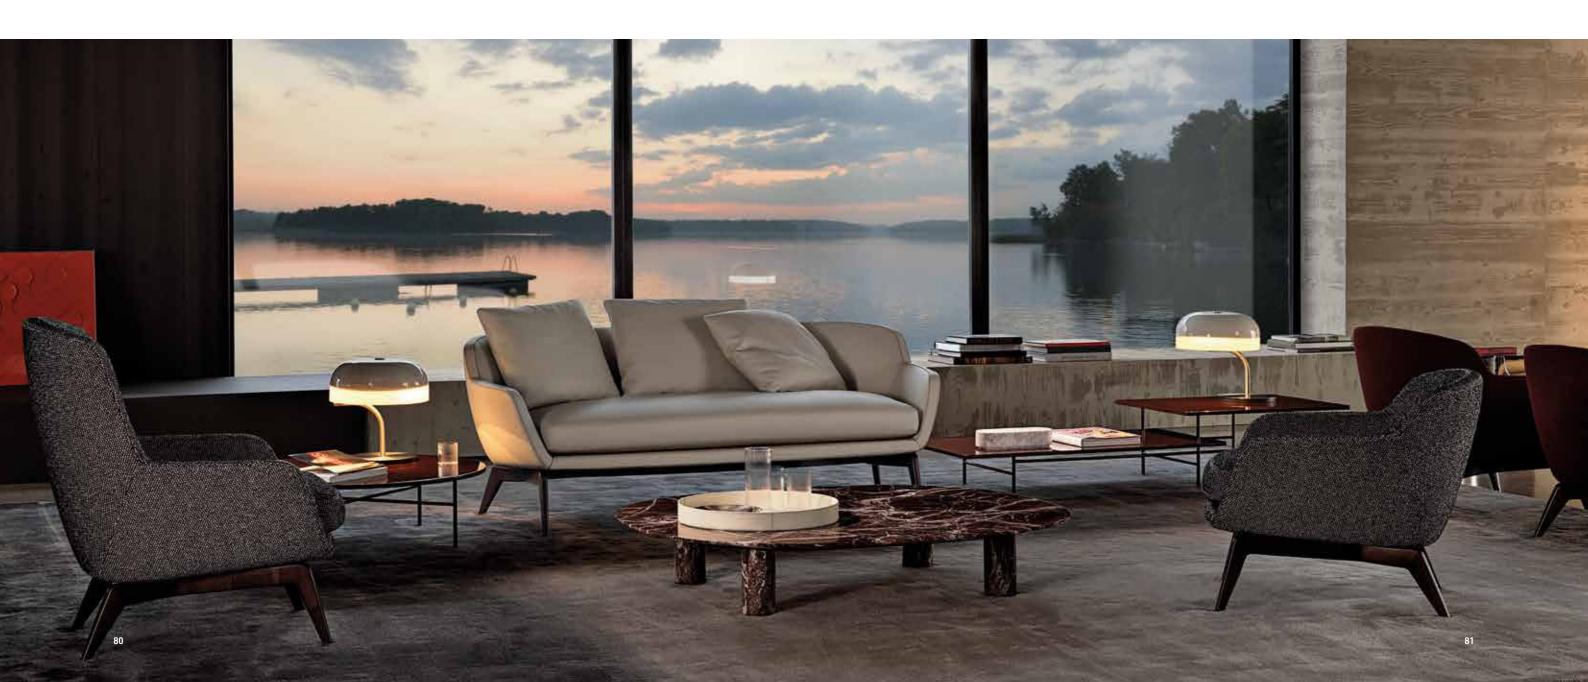

## SENDAI SEATING COLLECTION

<u>ROGER</u> MODULAR SEATING SYSTEM - <u>BELT</u> ARMCHAIRS - <u>LIDO</u> ARMCHAIR WITH BASE - <u>ROGER SPRING UNIT</u> BENCH - <u>KEEL</u> COFFEE TABLE <u>SUPERQUADRA</u> COFFEE TABLE - <u>PILOTIS</u> SIDE TABLE - <u>SUPERQUADRA</u> LIVING/TV HORIZONTAL SIDEBOARD - <u>WISP RAINBOW</u> RUG