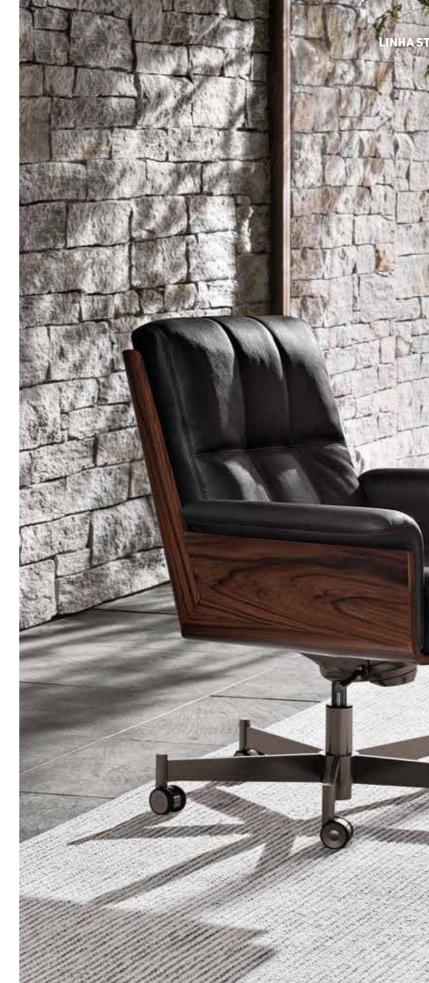

# **STUDIO COLLECTION**

<u>LINHA STUDIO</u> WRITING DESK - <u>DAIKI STUDIO</u> EXECUTIVE ARMCHAIR WITH BASE AND CASTERS - <u>DAIKI STUDIO</u> LEGS ARMCHAIRS <u>SUPERQUADRA</u> VERTICAL CABINET - <u>BRASILIA</u> MODULAR SEATING SYSTEM - <u>SUPERQUADRA</u> COFFEE TABLE - <u>OSAKA</u> RUG

COT STREET BI

100

0

10000

1

LINHA STUDIO WRITING DESK | DAIKI STUDIO ARMCHAIRS Marcio Kogan / studio mk27 design

253

LINHA STUDIO WRITING DESK - DAIKI STUDIO EXECUTIVE ARMCHAIR WITH BASE AND CASTERS - DAIKI STUDIO ARMCHAIRS WITH BASE AND FEET SUPERQUADRA VERTICAL CABINET - OSAKA RUG

### UDIO WRITING DESK | DAIKI STUDIO ARMCHAIRS

BRASILIA SOFA - BRASILIA ARMCHAIRS - SUPERQUADRA COFFEE TABLES AND CONSOLE TABLE - PILOTIS SIDE TABLE - OSAKA RUG