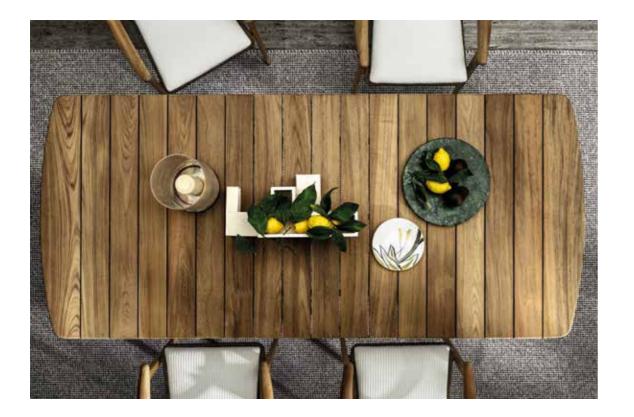

d in

FYNN OUTDOOR ARMCHAIRS - BLOCK OUTDOOR SIDE TABLE

FYNN DINING OUTDOOR TABLE - FYNN OUTDOOR DINING LITTLE ARMCHAIRS - FYNN OUTDOOR DINING BENCH - KYOTO RUG

<u>SUNRAY</u> MODULAR SEATING SYSTEM - <u>DAIKI OUTDOOR</u> ARMCHAIRS WITHOUT ARMRESTS - <u>SUNRAY LUKE</u> BENCH <u>SUNRAY MEG</u> COFFEE TABLE AND SIDE TABLE - <u>BLOCK OUTDOOR</u> SIDE TABLE - <u>AVERY</u> RUG <u>FYNN DINING OUTDOOR</u> TABLE - <u>FYNN OUTDOOR</u> DINING LITTLE ARMCHAIRS - <u>KYOTO</u> RUG