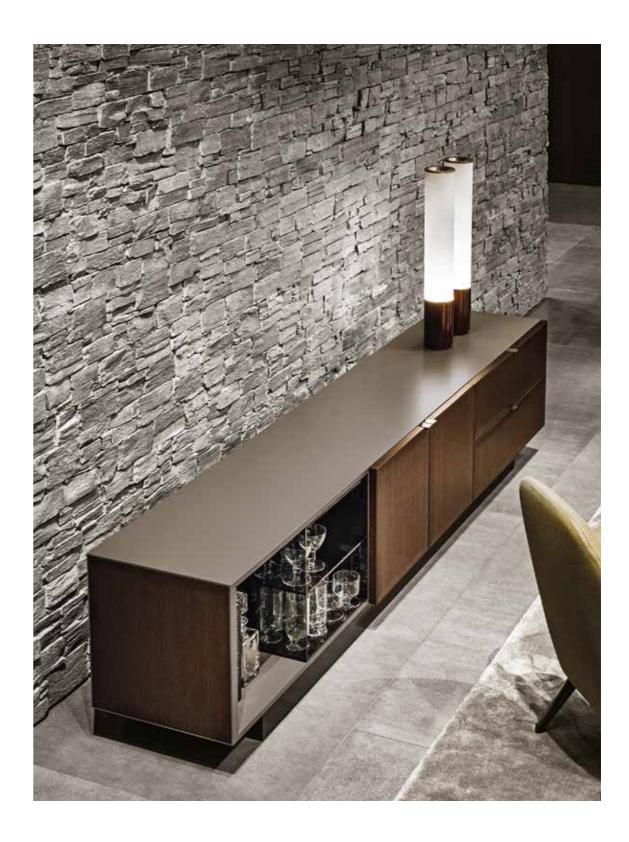

ON BOOKCASES

# MORGAN MARBLE DINING TABLE Rodolfo Dordoni design













WEDGE "DINING" TABLE - ANGIE "DINING" LITTLE ARMCHAIRS - DARREN DINING HORIZONTAL SIDEBOARD / FLOOR BASE VERSION - WISP RELIEF RUG

#### WEDGE DINING TABLE Nendo design





WEDGE "DINING" TABLE - LAWSON "DINING" LITTLE ARMCHAIRS AND CHAIRS - CARSON DINE BUFFET - WISP RELIEF RUG

### WEDGE DINING TABLE



DARREN DINING HORIZONTAL SIDEBOARD / LEGS VERSION - SOLID SADDLE-HIDE SIDE TABLE - OSAKA RUG

#### DARREN SIDEBOARD Rodolfo Dordoni design





# DARREN SIDEBOARD



DAN DINING TABLE - LANCE LITTLE ARMCHAIRS - LOU LIVING "HIGH" HORIZONTAL SIDEBOARD - DIBBETS RUG

#### **DAN** DINING TABLE Christophe Delcourt design



DAN DINING TABLE - LANCE LITTLE ARMCHAIRS - LOU DINING HORIZONTAL SIDEBOARD - WISP RUG









MORRISON HORIZONTAL SIDEBOARD

# MORRISON SIDEBOARD



#### CALDER "BRONZE" SIDEBOARD Rodolfo Dordoni design





## CALDER "BRONZE" SIDEBOARD



CALDER "BRONZE" CONSOLE TABLE - FREEMAN "STAND-ALONE" BENCH - DIBBETS "FLAG" RUG

# CALDER "BRONZE" CONSOLE TABLE





<u>ROGER BED</u> BOXSPRING BED - <u>ROGER SPRING UNIT</u> BENCH - <u>LIDO</u> ARMCHAIR AND FOOTSTOOL WITH LEGS - <u>ROGER</u> NIGHTSTANDS <u>SUPERQUADRA</u> LIVING/TV HORIZONTAL SIDEBOARD - <u>PILOTIS</u> SIDE TABLE - <u>DIBBETS FLAG</u> RUG



<u>ROGER BED HIGH</u> BOXSPRING BED - <u>ROGER SPRING UNIT</u> BENCH - <u>BELT</u> BERGÈRE - <u>TUFFET</u> OTTOMAN - <u>BRASILIA</u> NIGHTSTANDS <u>JIGGER</u> SIDE TABLE - <u>OSAKA</u> RUG





BRASILIA BED BOXSPRING BED WITH ACCESSORIZED HEADBOARD - <u>SUPERQUADRA</u> BENCH WITH TOP - <