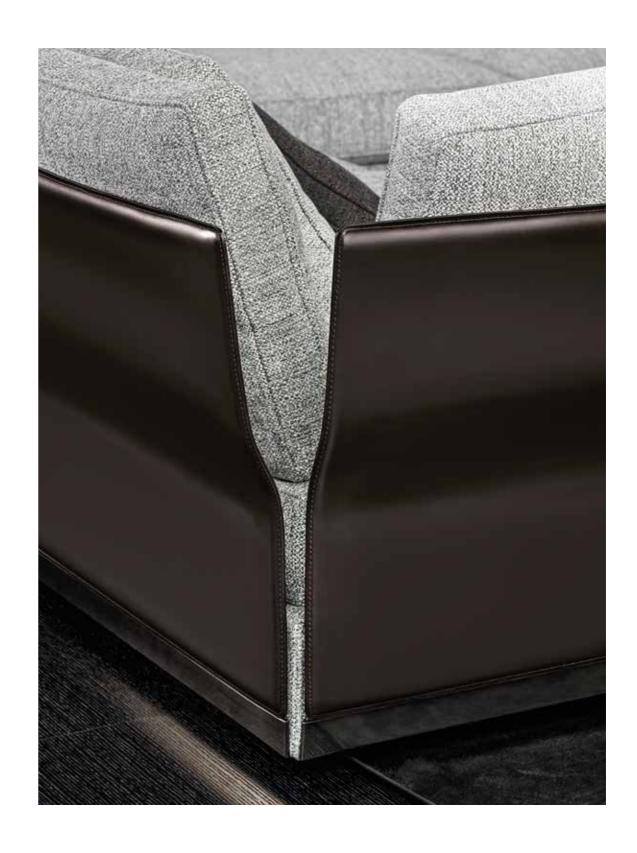

SEATING SYSTEM - <u>JACQUES</u> "LOW" ARMCHAIR AND OTTOMAN - <u>SONG</u> COFFEE TABLE, CORNER CONSOLE AND SIDE TABLE <u>CAULFIELD "GOLD"</u> SIDE TABLE - <u>DIBBETS "RIM"</u> RUGS LOU "DINING" TABLE - <u>AMELIE "DINING"</u> LITTLE ARMCHAIRS - <u>DIBBETS "DIAGONAL"</u> RUG

#### LAWRENCE MODULAR SEATING SYSTEM Rodolfo Dordoni design

LAWRENCE / LAWRENCE "CLAN" MODULAR SEATING SYSTEM - JACQUES OTTOMAN - LOU COFFEE TABLE SONG CORNER CONSOLES AND CONSOLE - DIBBETS "DIAGONAL" RUG 5

517 M

# LAWRENCE MODULAR SEATING SYSTEM





LAWRENCE MODULAR SEATING SYSTEM - JACQUES "HIGH" ARMCHAIR AND OTTOMAN - <u>CAULFIELD "GOLD"</u> SIDE TABLE - <u>LOU</u> SIDE TABLE SONG COFFEE TABLES - <u>DIBBETS "DIAGONAL"</u> RUG

## LAWRENCE MODULAR SEATING SYSTEM









# LAWRENCE CLAN MODULAR SEATING SYSTEM







# WEST MODULAR SEATING SYSTEM



WEST MODULAR SEATING SYSTEM - AMBER OPEN STORAGE COFFEE TABLE - CLIVE SIDE TABLE AND CONSOLE TABLE - SIDE COFFEE TABLE BAILLY COFFEE TABLE - WISP ROUNDY RUG

# WEST MODULAR SEATING SYSTEM





CM 88X48 H38 INCHES 34<sup>5/8</sup>X18<sup>7/8</sup> H15



CM 88X88 H38

INCHES 345/8X345/8 H15

CM 48X48 H38

INCHES 187/8X187/8 H15



CM 133X133 H38 INCHES 52<sup>3/8</sup>X52<sup>3/8</sup> H15

150

WEST MODULAR SEATING SYSTEM





LAWSON "LARGE" MODULAR SEATING SYSTEM - <u>BAILLY</u> COFFEE TABLE - <u>WEST</u> OTTOMANS - <u>SHELLEY</u> ARMCHAIRS - <u>ANISH</u> SIDE TABLE <u>ANGIE</u> ARMCHAIR - <u>AMBER</u> SIDEBOARDS - <u>BLANCHE</u> LAMP - <u>WISP ROUNDY</u> RUG

# LAWSON MODULAR SEATING SYSTEM



# SHELLEY SEATING COLLECTION GamFratesi design





HAMILTON