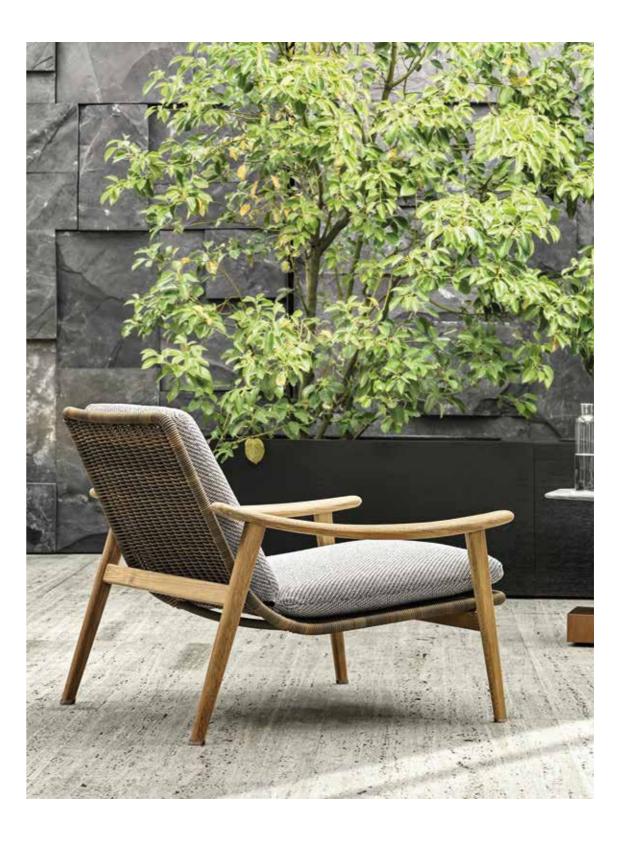

#### SENDAI SEATING COLLECTION Inoda+Sveje design

SENDAI LOUNGE ARMCHAIR - DOYLE COFFEE TABLE - CROSS FLAG RUG

SENDAI LOUNGE SOFA - SENDAI SWIVEL LOUNGE ARMCHAIRS - OLIVER LOUNGE TABLE - ALPS RUG

## SENDAI SEATING COLLECTION

<u>ROGER</u> MODULAR SEATING SYSTEM - <u>BELT</u> ARMCHAIRS - <u>LIDO</u> ARMCHAIR WITH BASE - <u>ROGER SPRING UNIT</u> BENCH - <u>KEEL</u> COFFEE TABLE <u>SUPERQUADRA</u> COFFEE TABLE - <u>PILOTIS</u> SIDE TABLE - <u>SUPERQUADRA</u> LIVING/TV HORIZONTAL SIDEBOARD - <u>WISP RAINBOW</u> RUG