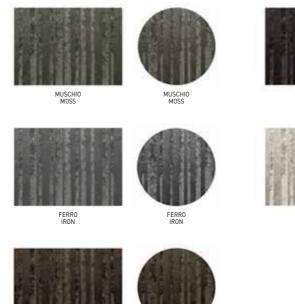

# **RUGS COLLECTION**

# ALPS Minotti Studio design

RUGGINE RUST TESTA DI MORO DARK BROWN STONE OLIO OIL AUBERGINE AMBRA AMBER

ACCIAIO STEEL

# DIBBETS CIRCLE Minotti Studio design

ARDESIA

TITANIUM / PETROLEUM

DIBBETS DIAGONAL Rodolfo Dordoni design

VERDE BOSCO FOREST GREEN

SENAPE MUSTARD

SENAPE MUSTARD

SENAPE MUSTARD