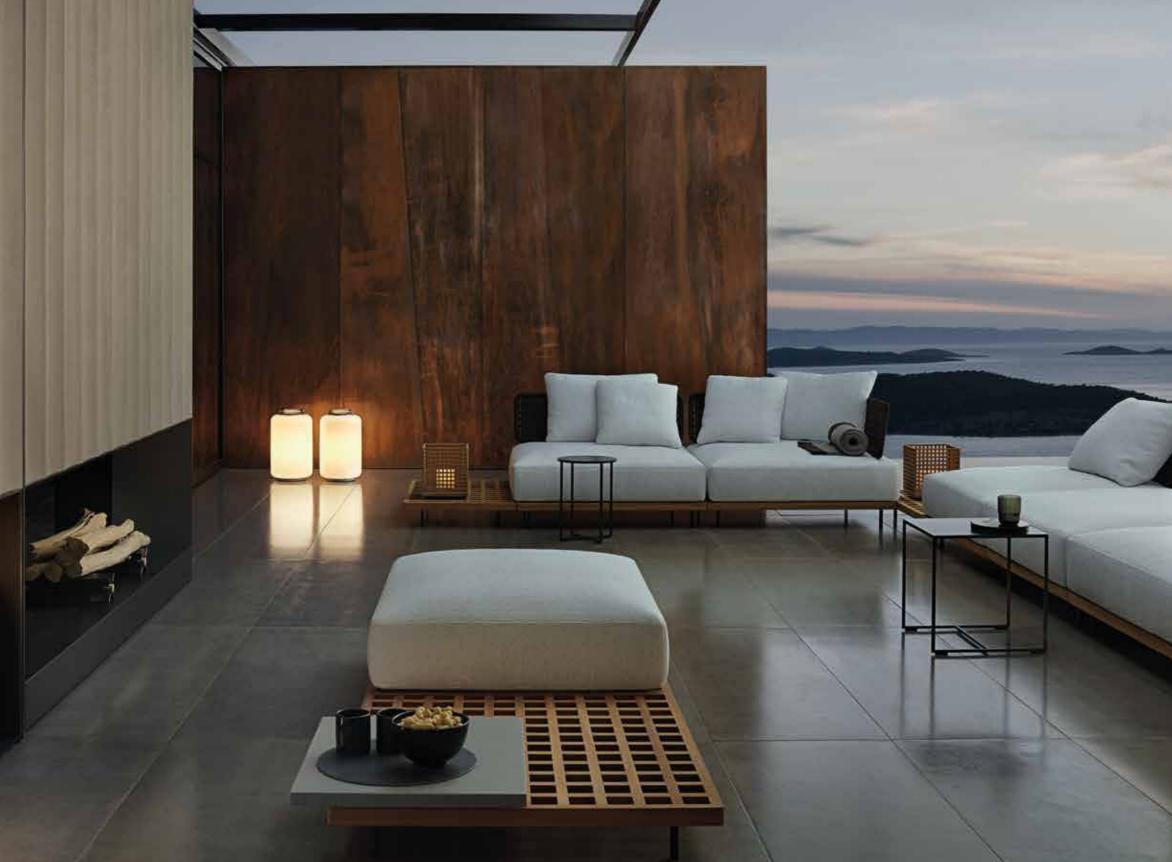

## INDOOR COLLECTION

<u>HORIZONTE</u> MODULAR SEATING SYSTEM - <u>YOKO</u> ARMCHAIRS - <u>LELONG</u> COFFEE TABLES AND CONSOLE TABLE <u>PILOTIS WOOD</u> SIDE TABLE - <u>WISP SHADE</u> RUG