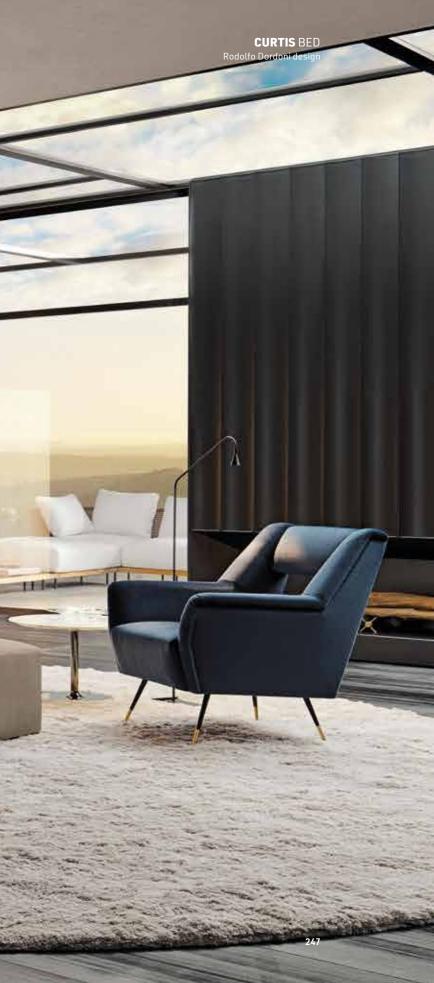

#### LAWRENCE BED Rodolfo Dordoni design

<u>CURTIS</u> BOXSPRING BED - <u>MILTON</u> NIGHTSTANDS - <u>RING</u> SIDE TABLE - <u>DAMIER</u> OTTOMANS ILE ARMCHAIR - <u>OLIVER</u> SIDE TABLE - <u>BLANCHE</u> LAMPS - <u>WISP</u> RUG