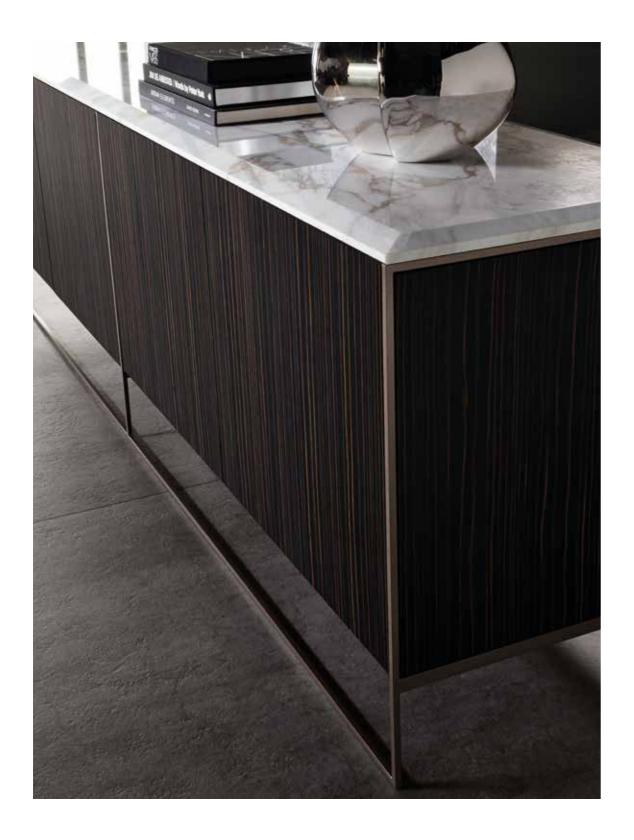

#### CALDER "BRONZE" SIDEBOARD Rodolfo Dordoni design

## CALDER "BRONZE" SIDEBOARD

CALDER "BRONZE" CONSOLE TABLE - FREEMAN "STAND-ALONE" BENCH - DIBBETS "FLAG" RUG