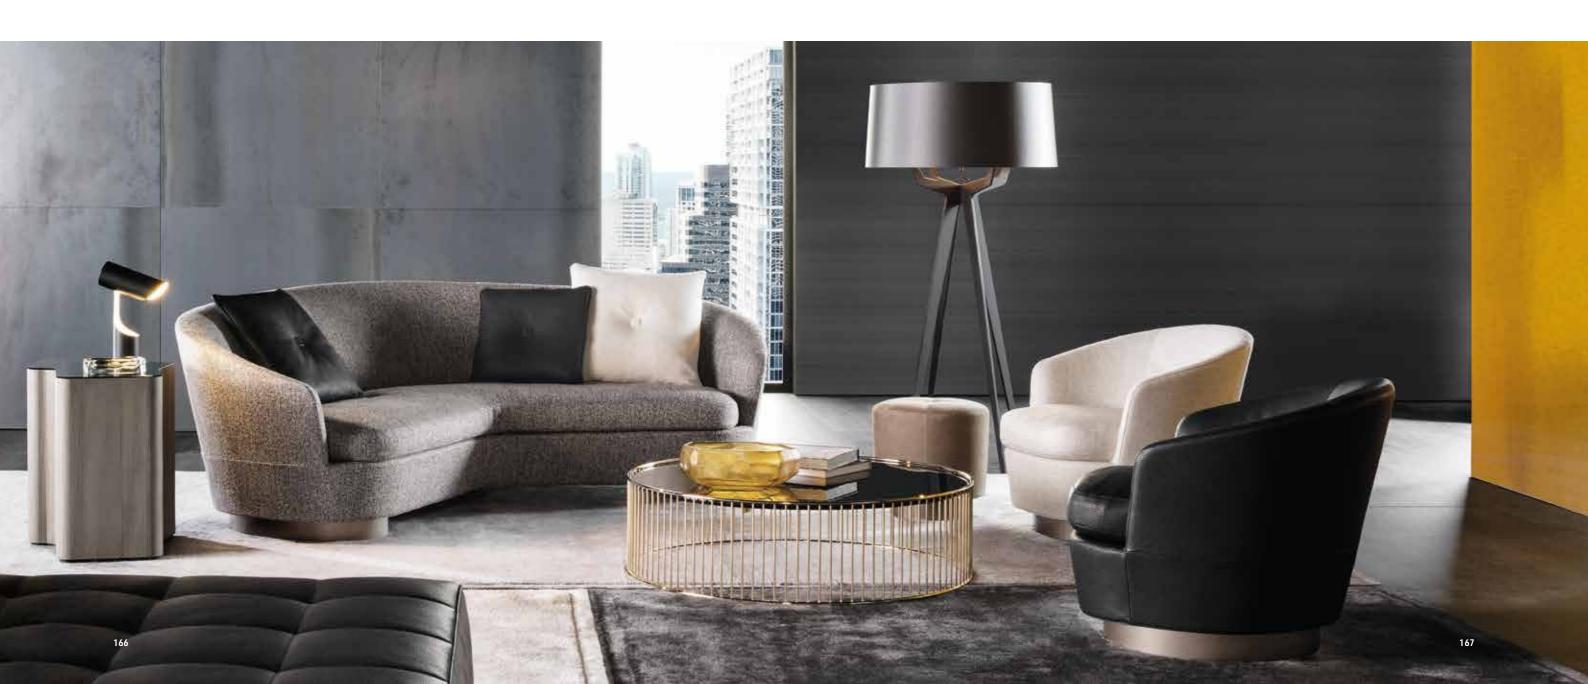

### ASTON SEATING COLLECTION Rodolfo Dordoni design

<u>RUSSELL</u> ANGLED SOFA AND SWIVEL ARMCHAIR - <u>RUSSELL "LOUNGE"</u> FIXED LITTLE ARMCHAIRS - <u>OLIVER</u> SIDE TABLE <u>SHIELDS</u> COFFEE TABLE - <u>LOU</u> CONSOLE TABLE - <u>WISP</u> RUG

### RUSSELL SEATING COLLECTION Rodolfo Dordoni design

SUPERQUADRA DINING TABLE - LIDO DINING LITTLE ARMCHAIRS - SUPERQUADRA DINING HIGH HORIZONTAL SIDEBOARD - OSAKA RUG