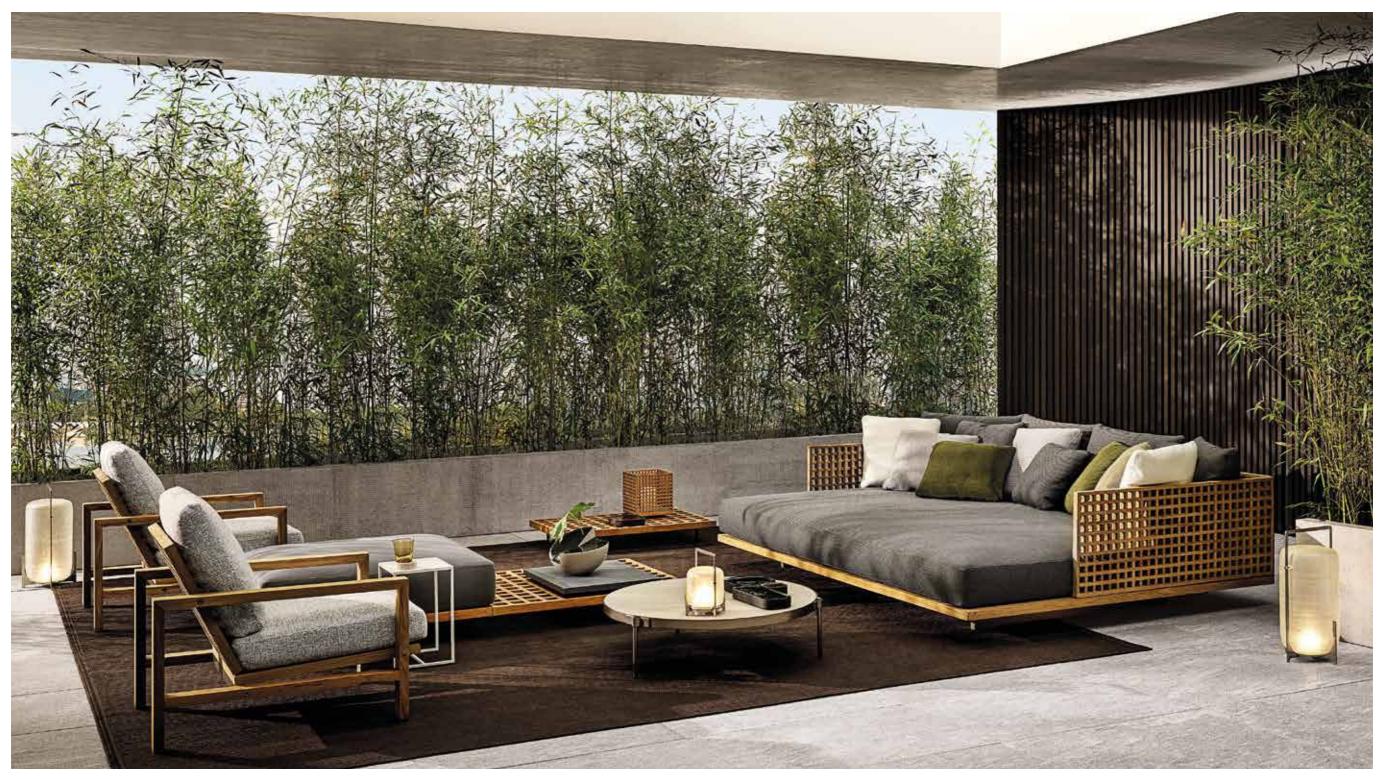

#### HORIZONTE MODULAR SEATING SYSTEM

HORIZONTE MODULAR SEATING SYSTEM - <u>DAIKI</u> BERGÉRE WITHOUT ARMRESTS WITH SWIVEL BASE AND FOOTSTOOL WITH BASE <u>SENDAI</u> LOUNGE ARMCHAIRS - <u>DOYLE</u> COFFEE TABLE - <u>CROSS FLAG</u> RUG