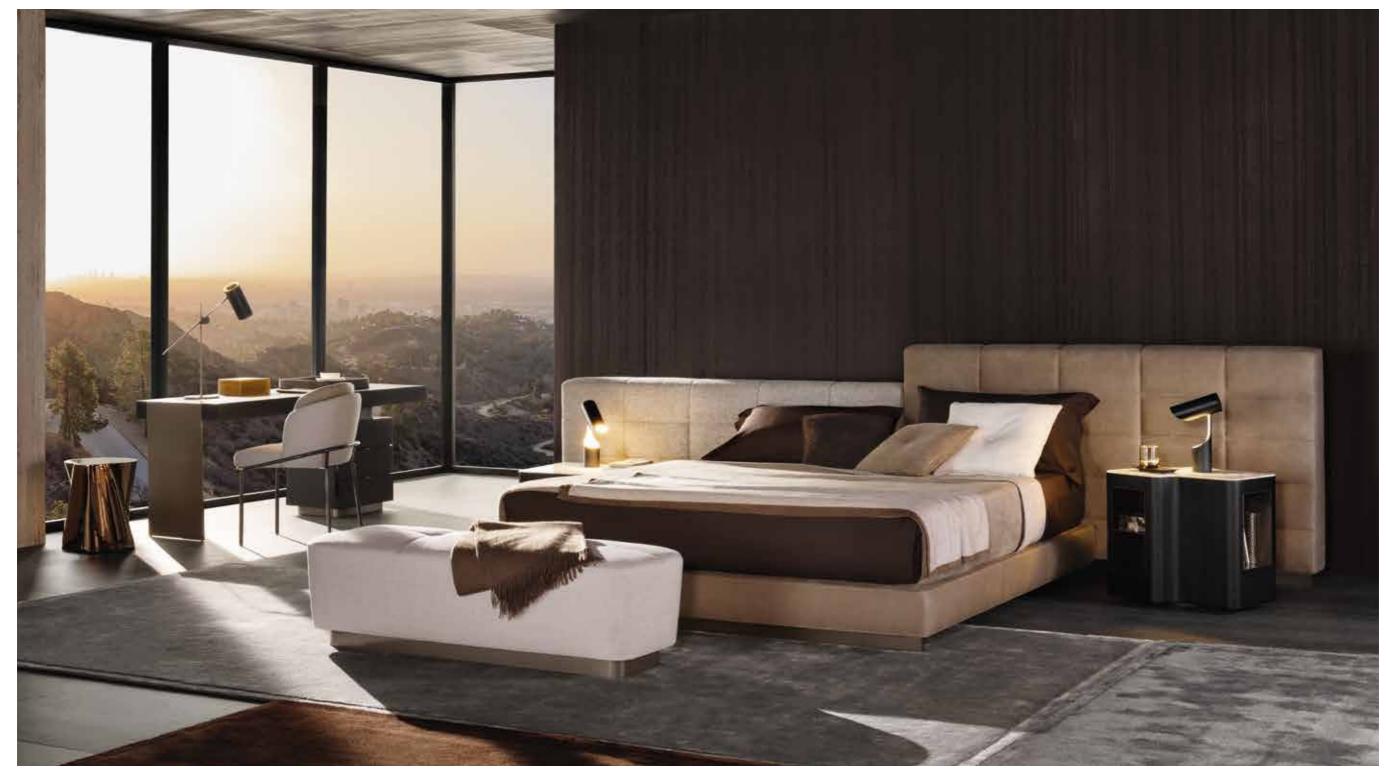

#### LAWRENCE BED Rodolfo Dordoni design

<u>CURTIS</u> BOXSPRING BED - <u>MILTON</u> NIGHTSTANDS - <u>RING</u> SIDE TABLE - <u>DAMIER</u> OTTOMANS ILE ARMCHAIR - <u>OLIVER</u> SIDE TABLE - <u>BLANCHE</u> LAMPS - <u>WISP</u> RUG