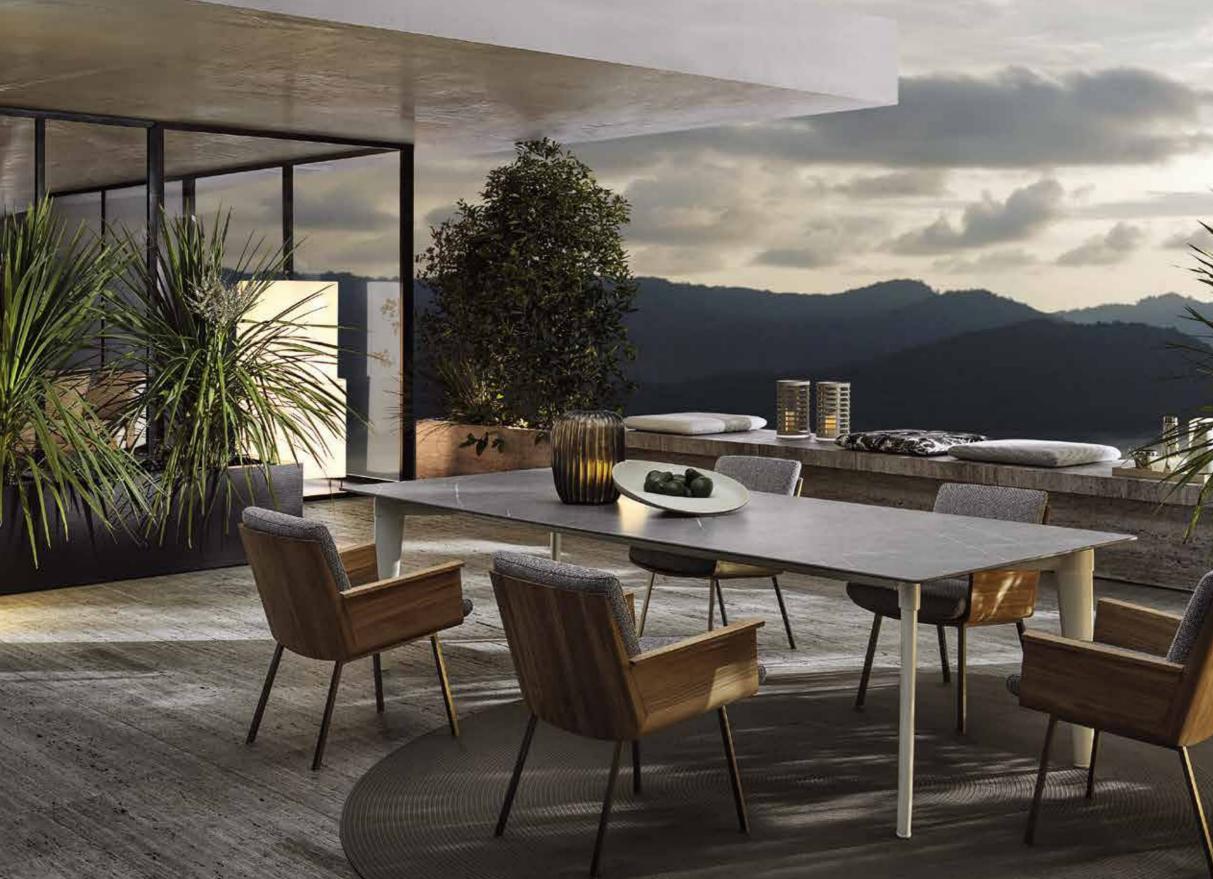

AVERY</u> RUG <u>FYNN DINING OUTDOOR</u> TABLE - <u>FYNN OUTDOOR</u> DINING LITTLE ARMCHAIRS - <u>KYOTO</u> RUG





DAIKI OUTDOOR ARMCHAIR WITHOUT ARMRESTS AND FOOTSTOOL - <u>SUNRAY MEG</u> COFFEE TABLE - <u>AVERY</u> RUG DAIKI OUTDOOR ARMCHAIRS - <u>SUNRAY MEG</u> COFFEE TABLE - <u>KYOTO</u> RUG

#### DAIKI OUTDOOR ARMCHAIRS Marcio Kogan / studio mk27 design



SUNRAY MODULAR SEATING SYSTEM Rodolfo Dordoni design

309

1200

PUROSANGUE ARAB









<sup>&</sup>lt;u>SUNRAY</u> MODULAR SEATING SYSTEM - <u>FYNN OUTDOOR</u> ARMCHAIR - <u>FYNN OUTDOOR</u> LOUNGE LITTLE ARMCHAIRS <u>SUNRAY</u> COFFEE TABLE - <u>KYOTO</u> RUG

# SUNRAY MODULAR SEATING SYSTEM



SUNRAY DAYBEDS WITH RECLINING BACKREST - SUNRAY LUKE BENCHES - BLOCK OUTDOOR SIDE TABLE - KYOTO RUG

# SUNRAY MODULAR SEATING SYSTEM



TERRACE DINING TABLE - DAIKI OUTDOOR DINING LITTLE ARMCHAIRS - AVERY RUG

#### TERRACE DINING TABLE Rodolfo Dordoni design

317



QUADRADO MODULAR SEATING SYSTEM - <u>QUADRADO</u> ROUND ARMCHAIR - <u>QUADRADO</u> COFFEE TABLES <u>QUADRADO</u> CANDLE HOLDER AND TRAYS - <u>DUCHAMP OUTDOOR</u> SIDE TABLES

#### QUADRADO MODULAR SEATING SYSTEM Marcio Kogan / studio mk27 design



QUADRADO MODULAR SEATING SYSTEM - QUADRADO COFFEE TABLES AND OTTOMAN QUADRADO CANDLE HOLDERS AND TRAY - DUCHAMP OUTDOOR SIDE TABLES

#### QUADRADO MODULAR SEATING SYSTEM



<u>QUADRADO</u> DOUBLE DAYBED AND ARMCHAIRS - <u>QUADRADO</u> COFFEE TABLES AND CUSHION - <u>QUADRADO</u> CANDLE HOLDER AND TRAY <u>TAPE OUTDOOR</u> COFFEE TABLE - <u>DUCHAMP OUTDOOR</u> SIDE TABLE - <u>BRAID</u> RUG

### **QUADRADO** SEATING CO