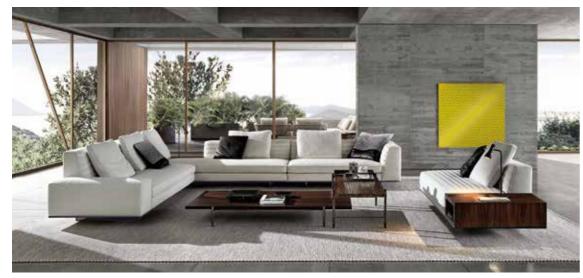

#### INDOOR

The Minotti Collection reflects the changes in the way we define the home environment and interprets a new approach to home décor. Every year, Minotti debuts an entire new collection that includes seating systems, armchairs, tables, chairs and complementary pieces. Each detail contributes to the creation of a brand experience and the new collection is inspired by a mood, informed by the atmosphere conveyed through the contextualization of the products in sophisticated architectural milieus, on the creation of unique backdrops, on the quest for original combinations of materials and colors, and on styling.