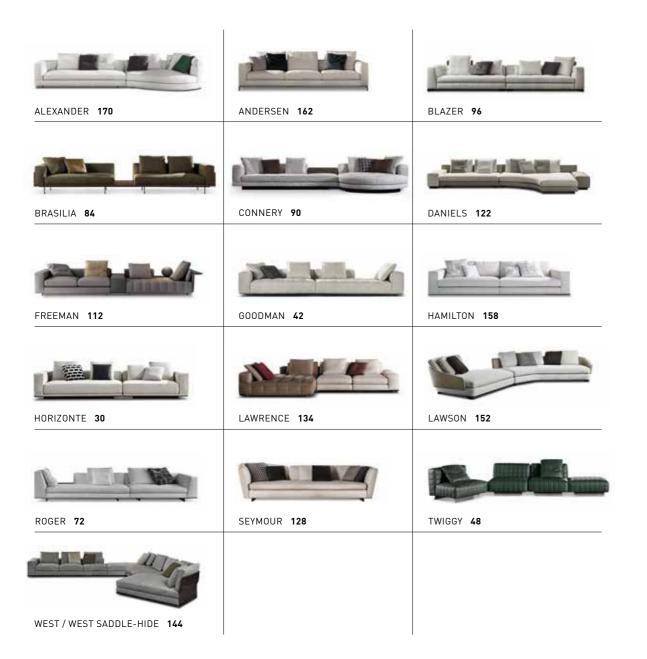

to designs that draw from both the classic decor and artisan tradition of Denmark and Italian intellectual and conceptual approach. A tried and tested melting pot of styles, expressed in furniture and objects, with a silent elegance, in the production techniques used and in the meticulous attention to detail. From Japan and Denmark, Inoda+Sveje's design is characterised by a harmonious approach and incredible attention to shapes and proportions: the duo takes inspiration from the world of nature, which is expressed in the sophisticated details of its projects, in the soft lines and precious joints of cabinet making.





DESIGNERS







# **PRODUCTS INDEX**

#### MODULAR SEATING SYSTEMS SISTEMI DI SEDUTA COMPONIBILI

#### SEATING COLLECTIONS AND ARMCHAIRS COLLEZIONI DI SEDUTA E POLTRONE

















LIDO 88



MATTIA 108

La collezione completa Minotti e un'ampia photogallery dei prodotti sono disponibili sul sito www.minotti.com The entire Minotti collection, enriched by an extensive photo gallery, is available on the website www.minotti.com

#### COFFEE TABLES TAVOLINI



| AERON 113                  | AMBER 125      |
|----------------------------|----------------|
| BANGLE 122                 | BODEN 173      |
| CATLIN 130                 | CAULFIELD 166  |
| DOYLE 30                   | ELLIOTT 129    |
| GLADSTONE <b>45-81-89</b>  | HOPE 158       |
| JACOB 112 - 116            | JAMES 44       |
| LEGER / LEGER "BRONZE" 117 | LELONG 33-46-8 |

La collezione completa Minotti e un'ampia photogallery dei prodotti sono disponibili sul sito www.minotti.com The entir