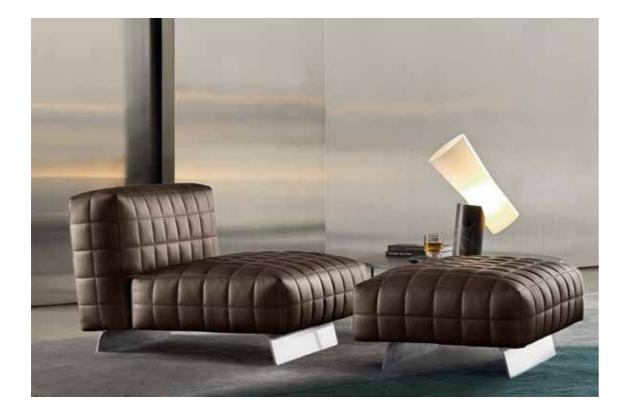

#### GOODMAN MODULAR SEATING SYSTEM

TWIGGY SEATING SYSTEM Rodolfo Dordoni design

TWIGGY LARGE ARMCHAIR AND BENCH - LELONG SIDE TABLE - LANDFIELD STRIPES RUG

#### TWIGGY SEATING SYSTEM

51

<u>TWIGGY</u> SEATING SYSTEM - <u>SENDAI</u> SWIVEL ARMCHAIRS - <u>GLADSTONE</u> COFFEE TABLE - <u>JAMES</u> SIDE TABLE <u>PILOTIS</u> SIDE TABLES - <u>LANDFIELD SQUARE</u> RUG