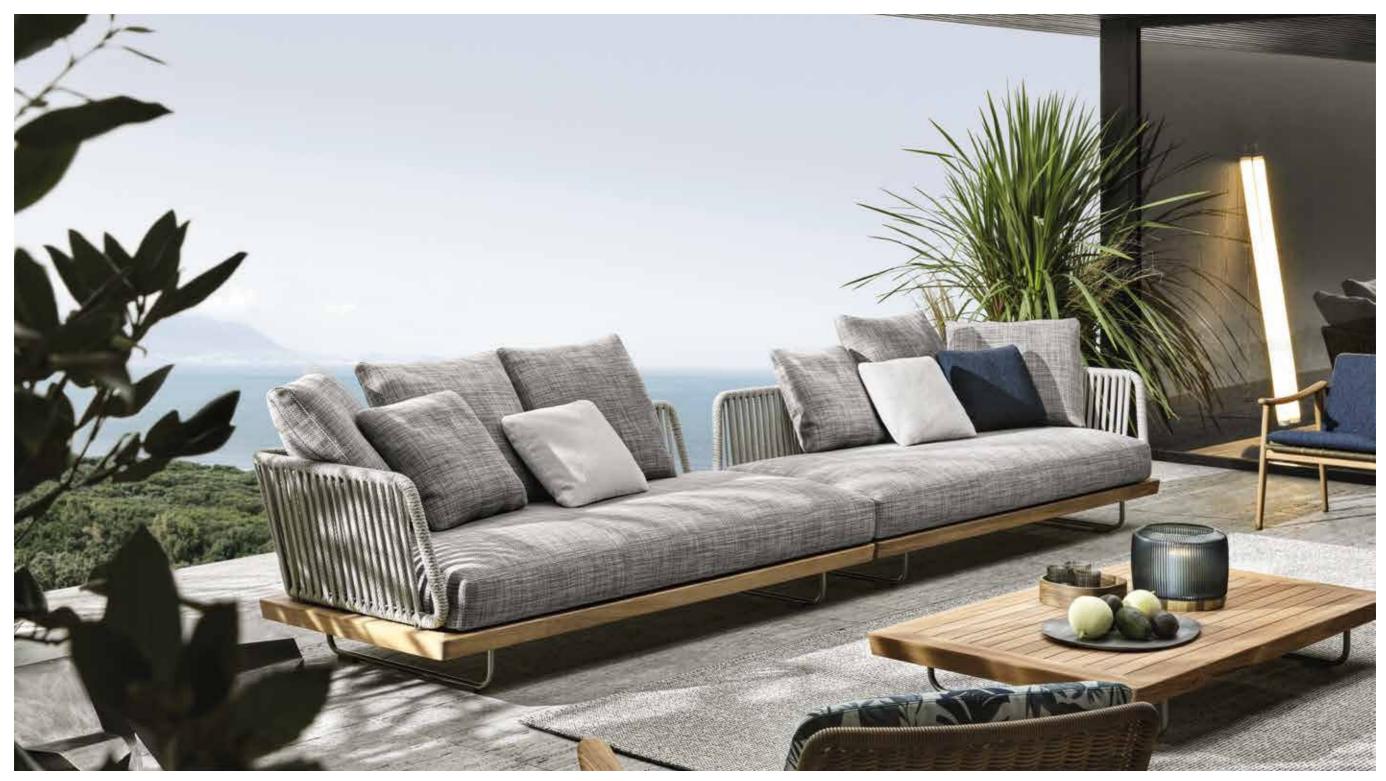

AIRS - BLOCK OUTDOOR SIDE TABLE



FYNN DINING OUTDOOR TABLE - FYNN OUTDOOR DINING LITTLE ARMCHAIRS - FYNN OUTDOOR DINING BENCH - KYOTO RUG







<u>SUNRAY</u> MODULAR SEATING SYSTEM - <u>DAIKI OUTDOOR</u> ARMCHAIRS WITHOUT ARMRESTS - <u>SUNRAY LUKE</u> BENCH <u>SUNRAY MEG</u> COFFEE TABLE AND SIDE TABLE - <u>BLOCK OUTDOOR</u> SIDE TABLE - <u>AVERY</u> RUG <u>FYNN DINING OUTDOOR</u> TABLE - <u>FYNN OUTDOOR</u> DINING LITTLE ARMCHAIRS - <u>KYOTO</u> RUG





DAIKI OUTDOOR ARMCHAIR WITHOUT ARMRESTS AND FOOTSTOOL - <u>SUNRAY MEG</u> COFFEE TABLE - <u>AVERY</u> RUG DAIKI OUTDOOR ARMCHAIRS - <u>SUNRAY MEG</u> COFFEE TABLE - <u>KYOTO</u> RUG

#### DAIKI OUTDOOR ARMCHAIRS Marcio Kogan / studio mk27 design



SUNRAY MODULAR SEATING SYSTEM Rodolfo Dordoni design

309

1200

PUROSANGUE ARAB









<sup>&</sup>lt;u>SUNRAY</u> MODULAR SEATING SYSTEM - <u>FYNN OUTDOOR</u> ARMCHAIR - <u>FYNN OUTDOOR</u> LOUNGE LITTLE ARMCHAIRS <u>SUNRAY</u> COFFEE TABLE - <u>KYOTO</u> RUG

# SUNRAY MODULAR SEATING SYSTEM



SUNRAY DAYBEDS WITH RECLINING BACKREST - SUNRAY LUKE BENCHES - BLOCK OUTDOOR SIDE TABLE - KYOTO RUG

# SUNRAY MODULAR SEATING SYSTEM



TERRACE DINING TABLE - DAIKI OUTDOOR DINING LITTLE ARMCHAIRS - AVERY RUG

#### TERRACE DINING TABLE Rodolfo Dordoni design

317



QUADRADO MODULAR SEATING SYSTEM - <u>QUADRADO</u> ROUND ARMCHAIR - <u>QUADRADO</u> COFFEE TABLES <u>QUADRADO</u> CANDLE HOLDER AND TRAYS - <u>DUCHAMP OUTDOOR</u> SIDE TABLES

#### QUADRADO MODULAR SEATING SYSTEM Marcio Kogan / studio mk27 design



QUADRADO MODULAR SEATING SYSTEM - QUADRADO COFFEE TABLES AND OTTOMAN QUA