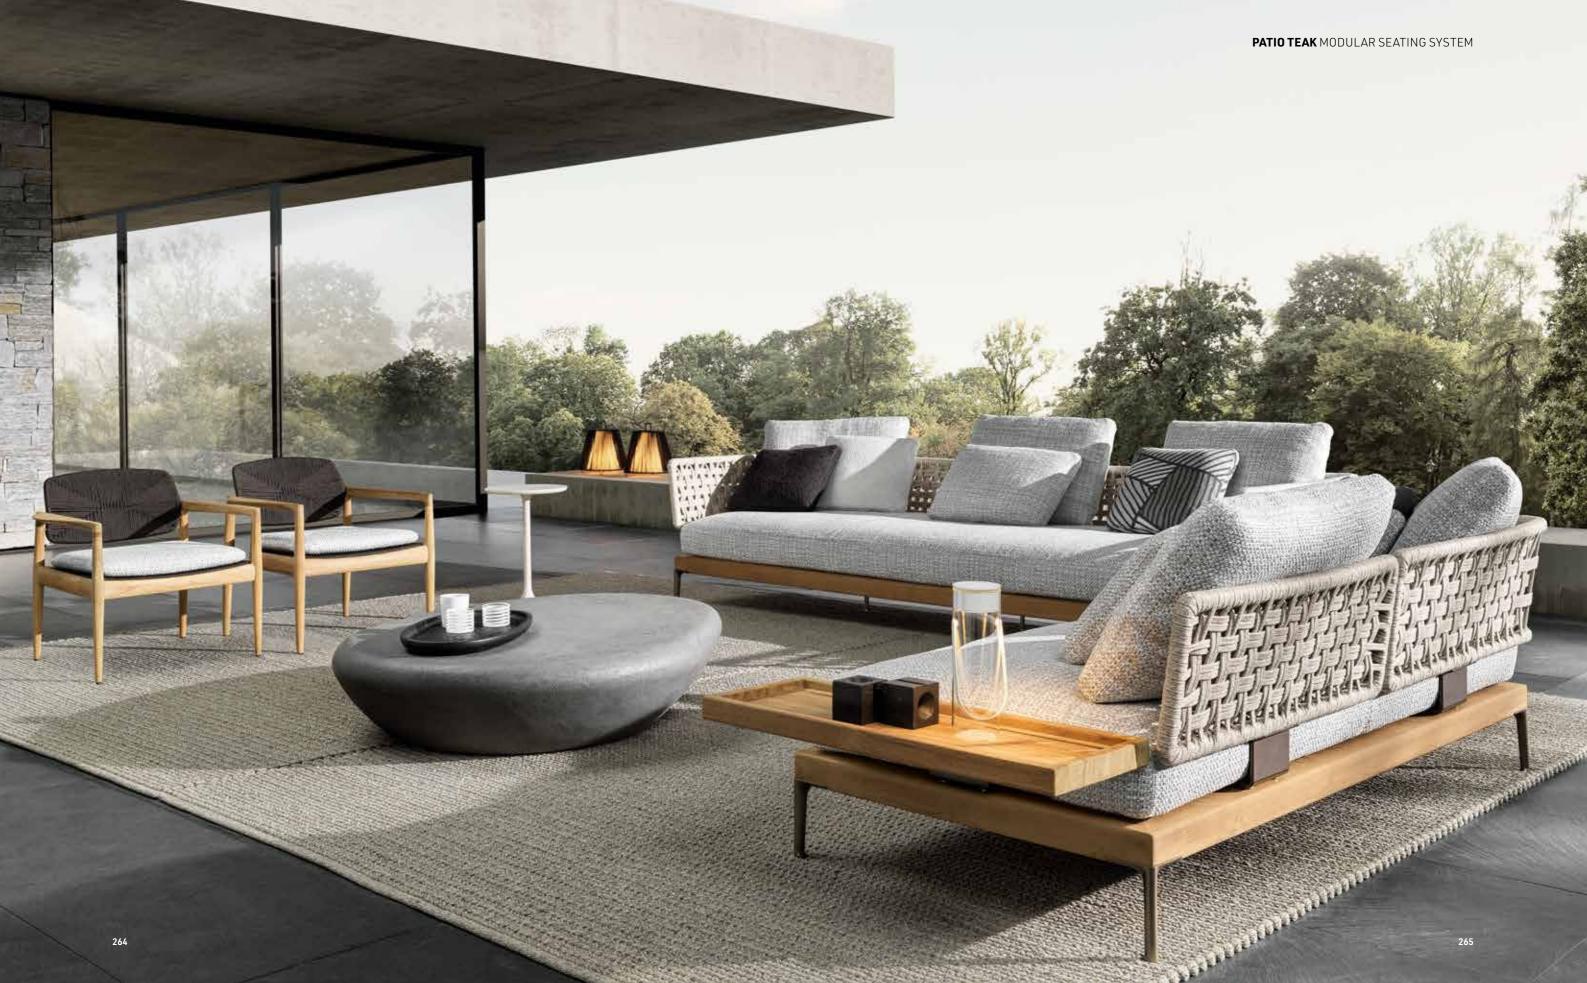

#### PATIO TEAK MODULAR SEATING SYSTEM GamFratesi design

YOKO CORD OUTDOOR ARMCHAIRS - WARREN OUTDOOR SIDE TABLE - JERSEY RUGS