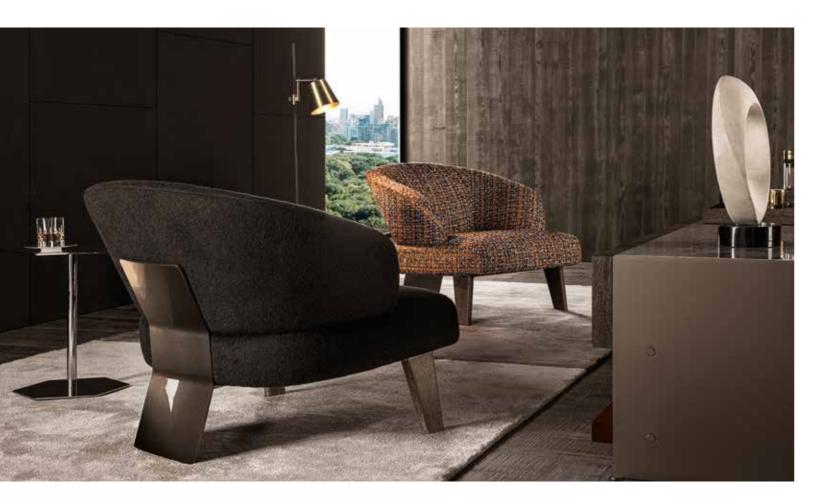

### TORII SEATING COLLECTION Nendo design

TORII "SMALL" ARMCHAIRS - TORII SIDE TABLE - ALPS RUG

TORII "LARGE" ARMCHAIR - TORII SIDE TABLE - SOLID STORAGE COFFEE TABLE - ALPS RUG