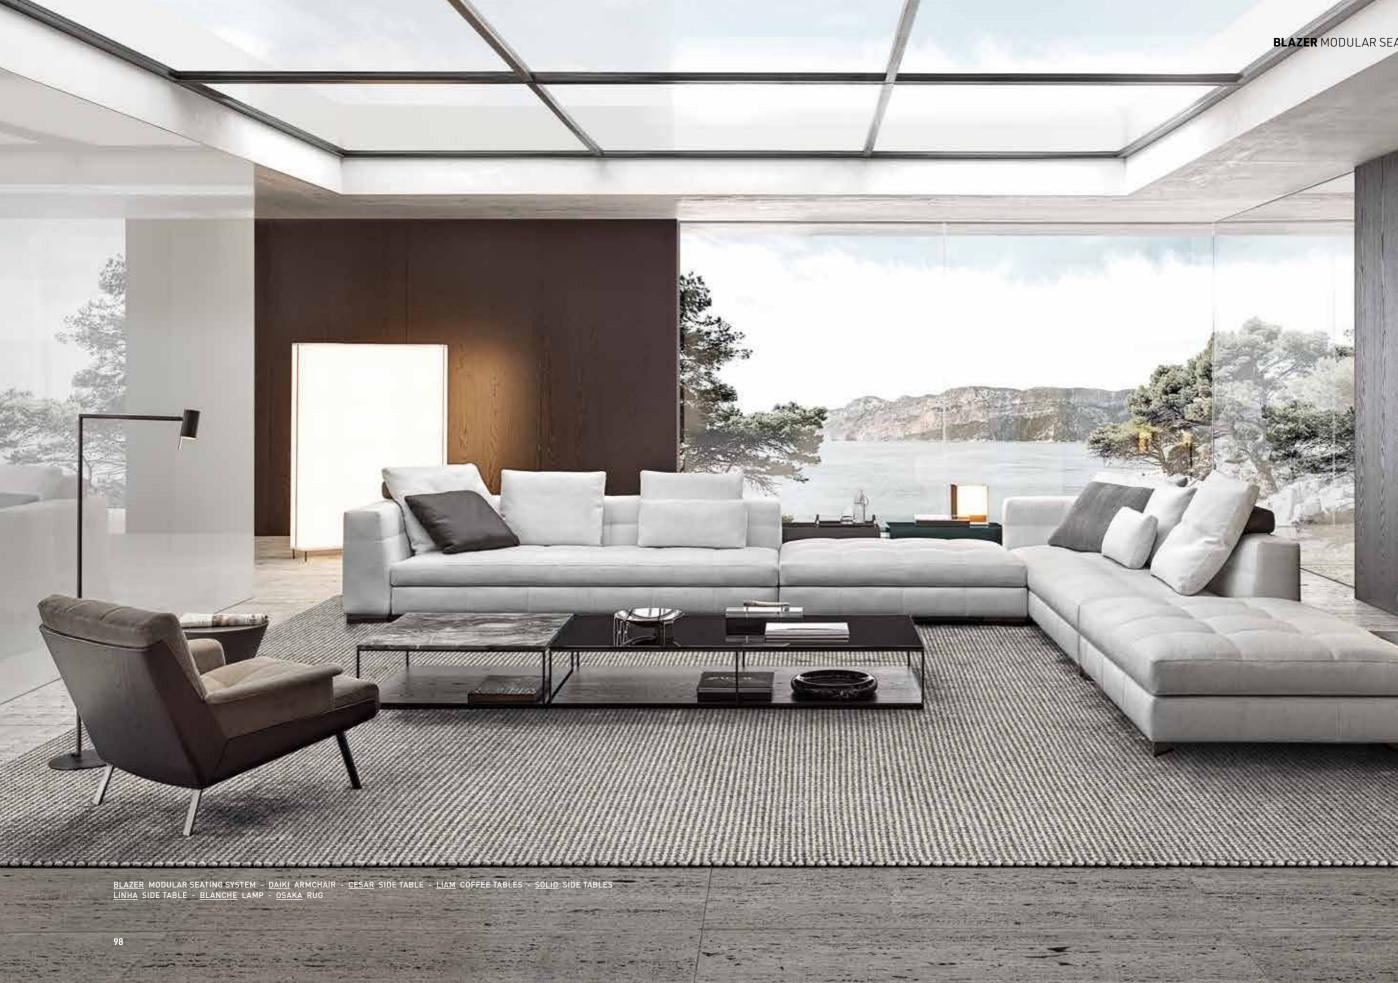

# **CONNERY** MODULAR SEATING SYSTEM

BLAZER MODULAR SEATING SYSTEM - <u>TORII NEST</u> ARMCHAIRS - <u>QUINCY CHEVRON</u> BENCH - <u>MATTIA</u> COFFEE TABLE - <u>FLIRT</u> SIDE TABLE <u>TORII</u> SIDE TABLE - <u>SOLID</u> STORAGE COFFEE TABLE WITH 1 DRAWER - <u>OUTLINE</u> RUG

### BLAZER MODULAR SEATING SYSTEM Rodolfo Dordoni design

TORII INCLINED SOFA WITH TOP AND SEMI-ROUND OTTOMAN - TORII "SMALL" ARMCHAIRS - TORII COFFEE TABLE - DALTON "CHROME" BOOKCASE SOLID SADDLE-HIDE SIDE TABLE - ALPS RUG