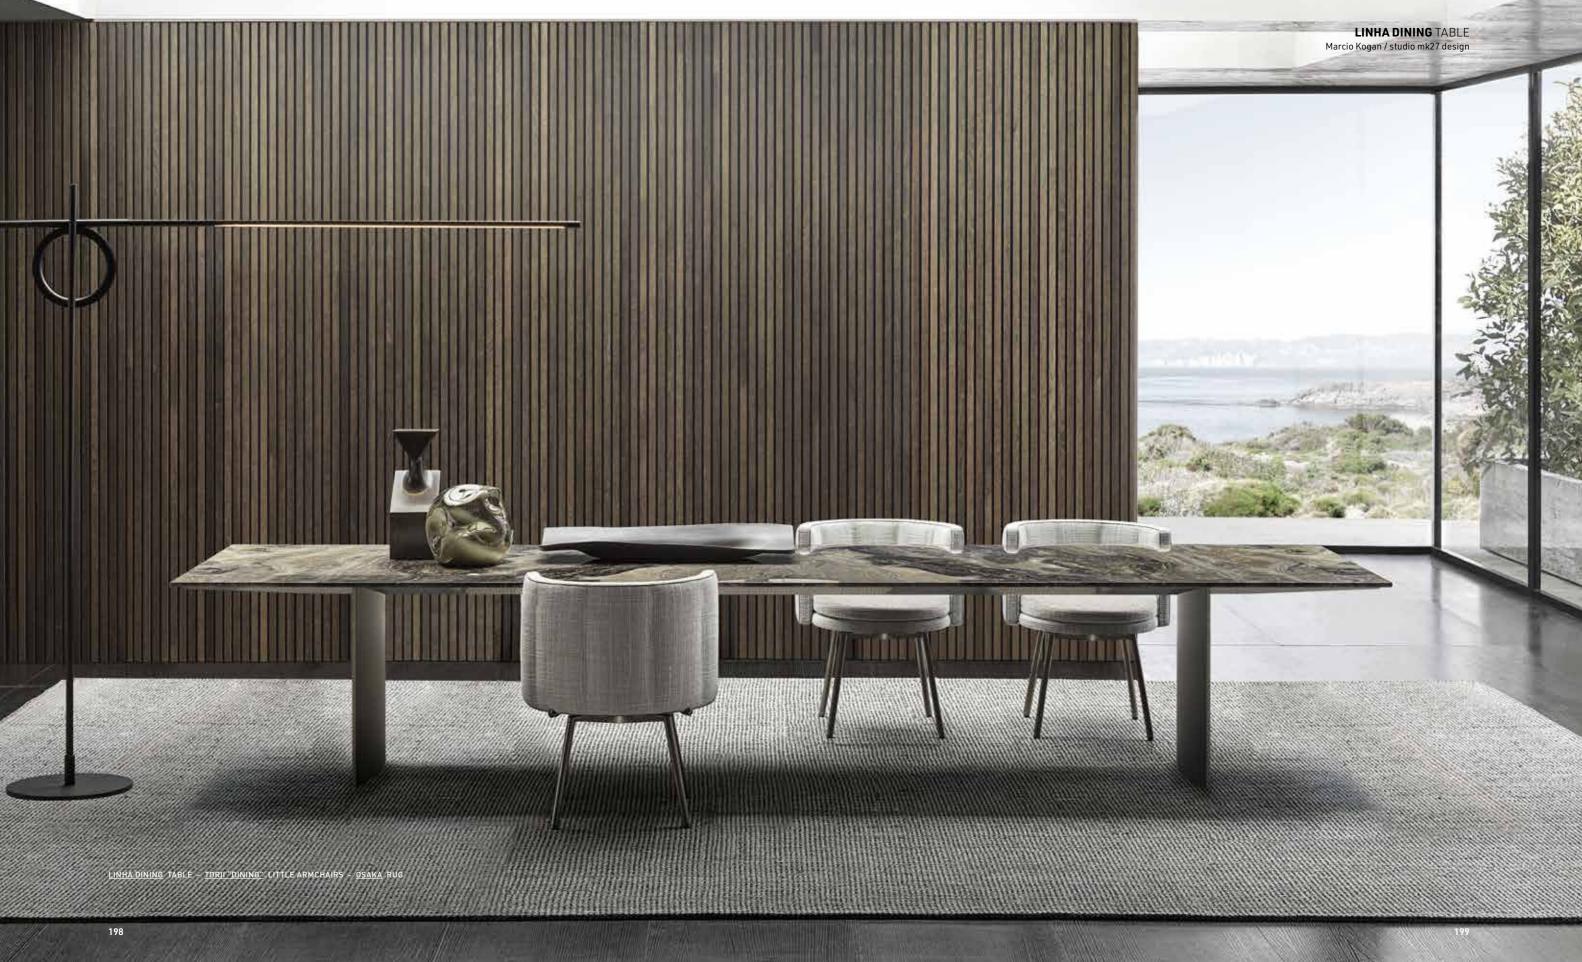

### **LINHA FINA** DINING TABLE Marcio Kogan / studio mk27 design

LINHA DINING TABLE - FYNN SADDLE-HIDE DINING LITTLE ARMCHAIRS BOTECO DINING HORIZONTAL SIDEBOARD WITH 4 DOORS - OUTLINE RUG

BOTECO DINING HORIZONTAL SIDEBOARD WITH 4 DOORS - LINHA DINING TABLE - FYNN SADDLE-HIDE DINING LITTLE ARMCHAIR - OUTLINE RUG