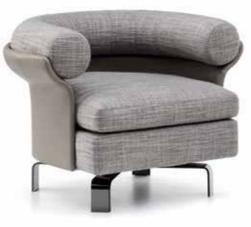

# TORII SEATING COLLECTION

MATTIA LOUNGE SOFA AND ARMCHAIRS - MATTIA COFFEE TABLE - FLIRT SIDE TABLE - SOLID STORAGE COFFEE TABLES WITH 1 DRAWER - OSAKA RUG

### MATTIA SEATING COLLECTION Rodolfo Dordoni design

FIXED ARMCHAIR CM 90X85 H67 INCHES 35<sup>1/2</sup>X33<sup>1/2</sup> H26<sup>3/8</sup>

SWIVEL ARMCHAIR CM 87X79 H67 INCHES 34<sup>1/4</sup>X31<sup>1/8</sup> H26<sup>3/8</sup>