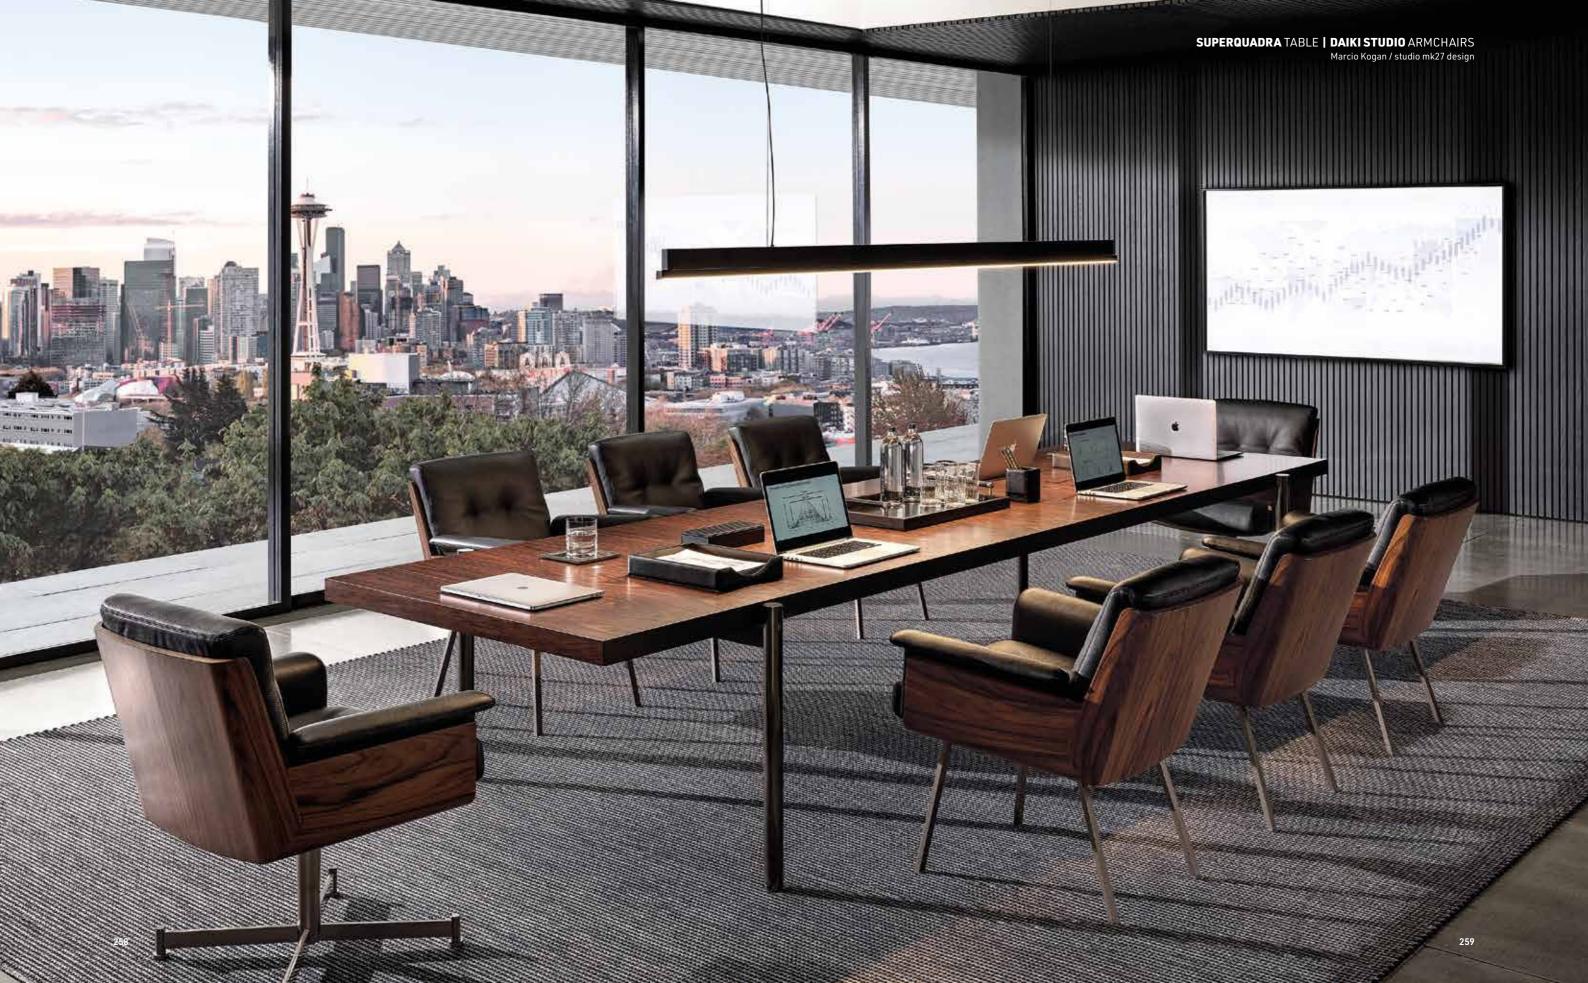

### RUSSELL SEATING COLLECTION Rodolfo Dordoni design

SUPERQUADRA DINING TABLE - LIDO DINING LITTLE ARMCHAIRS - SUPERQUADRA DINING HIGH HORIZONTAL SIDEBOARD - OSAKA RUG

# SUPERQUADRA DINING TABLE Marcio Kogan / studio mk27 design

SUPERGUADRA DINING 1111111111

SUPERQUADRA DINING LOW HORIZONTAL SIDEBOARD - OSAKA RUG