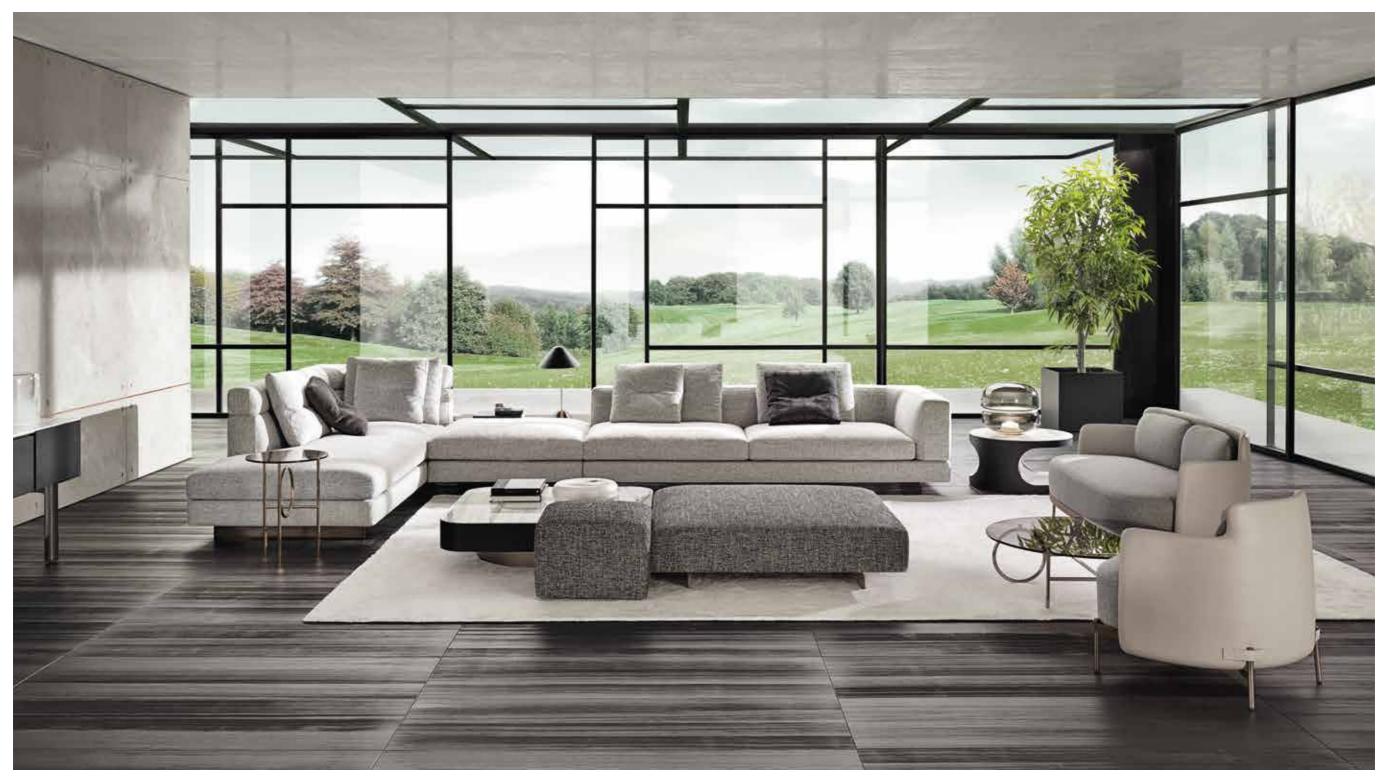

### ASTON SEATING COLLECTION Rodolfo Dordoni design

<u>RUSSELL</u> ANGLED SOFA AND SWIVEL ARMCHAIR - <u>RUSSELL "LOUNGE"</u> FIXED LITTLE ARMCHAIRS - <u>OLIVER</u> SIDE TABLE <u>SHIELDS</u> COFFEE TABLE - <u>LOU</u> CONSOLE TABLE - <u>WISP</u> RUG

### RUSSELL SEATING COLLECTION Rodolfo Dordoni design

SUPERQUADRA DINING TABLE - LIDO DINING LITTLE ARMCHAIRS - SUPERQUADRA DINING HIGH HORIZONTAL SIDEBOARD - OSAKA RUG