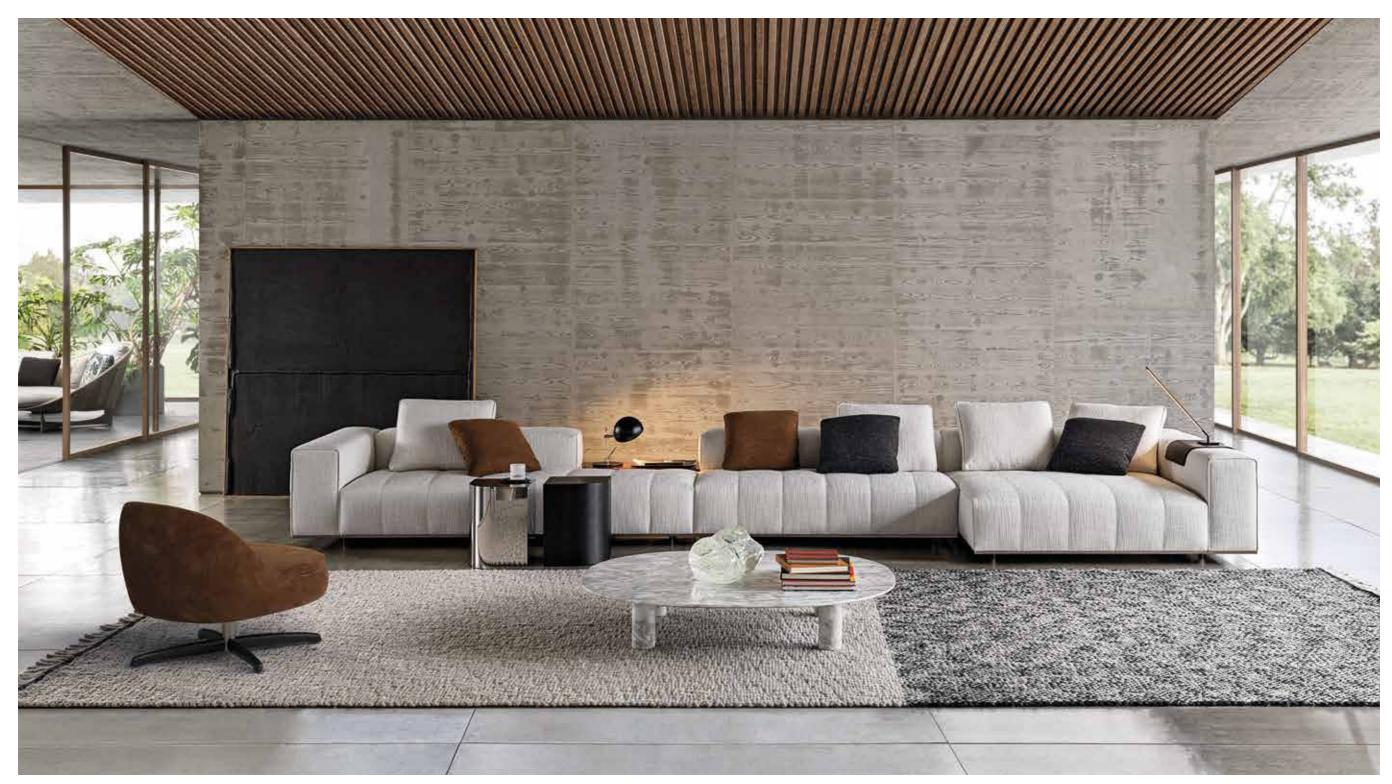

#### GOODMAN MODULAR SEATING SYSTEM

TWIGGY SEATING SYSTEM Rodolfo Dordoni design

TWIGGY LARGE ARMCHAIR AND BENCH - LELONG SIDE TABLE - LANDFIELD STRIPES RUG

#### TWIGGY SEATING SYSTEM

51

<u>TWIGGY</u> SEATING SYSTEM - <u>SENDAI</u> SWIVEL ARMCHAIRS - <u>GLADSTONE</u> COFFEE TABLE - <u>JAMES</u> SIDE TABLE <u>PILOTIS</u> SIDE TABLES - <u>LANDFIELD SQUARE</u> RUG