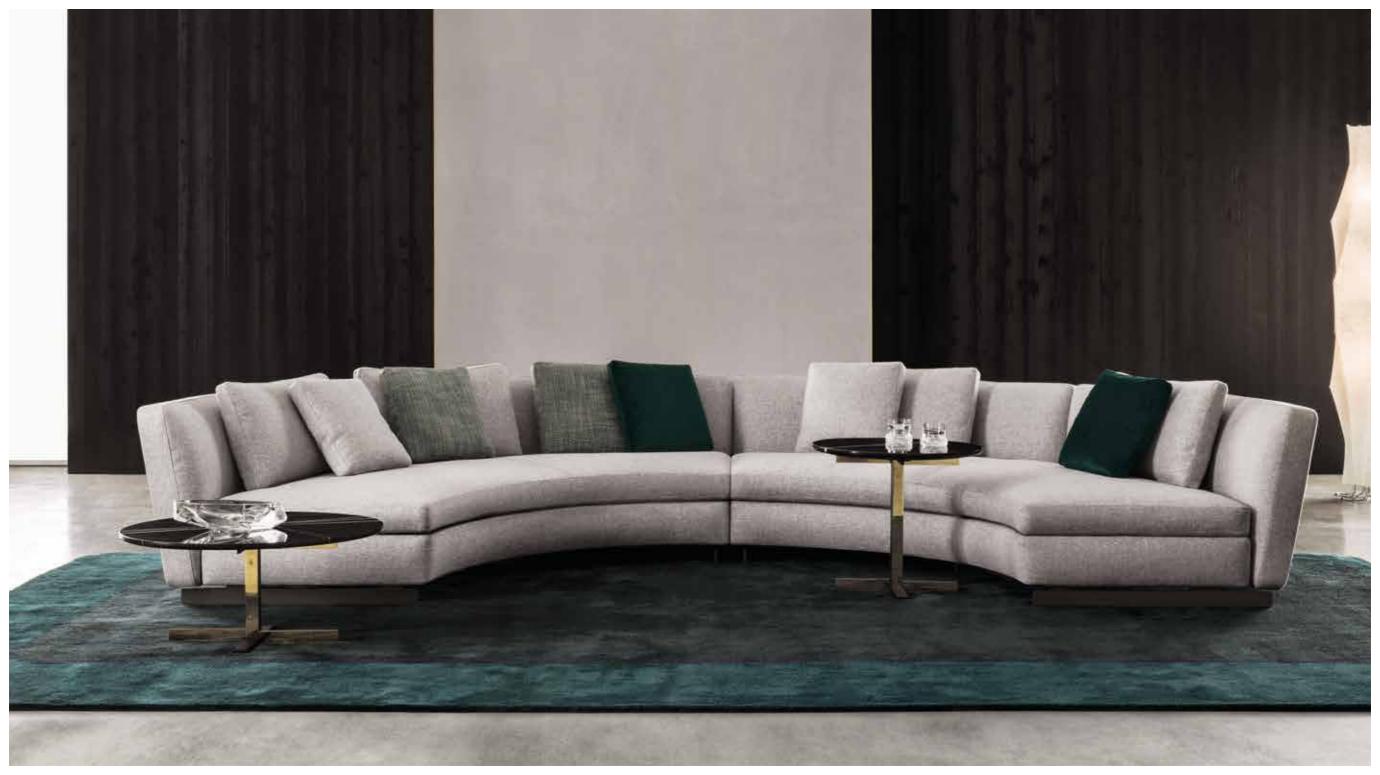

## INDOOR COLLECTION

<u>HORIZONTE</u> MODULAR SEATING SYSTEM - <u>YOKO</u> ARMCHAIRS - <u>LELONG</u> COFFEE TABLES AND CONSOLE TABLE <u>PILOTIS WOOD</u> SIDE TABLE - <u>WISP SHADE</u> RUG

#### HORIZONTE MODULAR SEATING SYSTEM

#### HORIZONTE MODULAR SEATING SYSTEM

HORIZONTE MODULAR SEATING SYSTEM - <u>DAIKI</u> BERGÉRE WITHOUT ARMRESTS WITH SWIVEL BASE AND FOOTSTOOL WITH BASE <u>SENDAI</u> LOUNGE ARMCHAIRS - <u>DOYLE</u> COFFEE TABLE - <u>CROSS FLAG</u> RUG