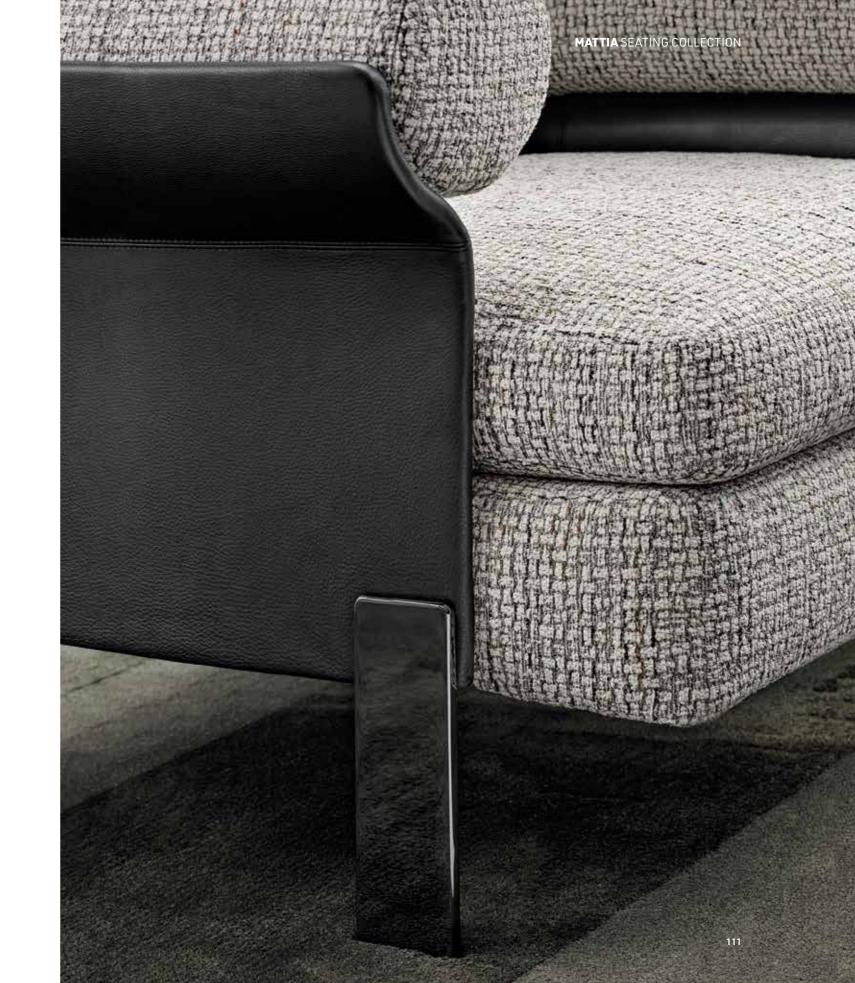

# TORII SEATING COLLECTION

MATTIA LOUNGE SOFA AND ARMCHAIRS - MATTIA COFFEE TABLE - FLIRT SIDE TABLE - SOLID STORAGE COFFEE TABLES WITH 1 DRAWER - OSAKA RUG

### MATTIA SEATING COLLECTION Rodolfo Dordoni design

FIXED ARMCHAIR CM 90X85 H67 INCHES 35<sup>1/2</sup>X33<sup>1/2</sup> H26<sup>3/8</sup>

SWIVEL ARMCHAIR CM 87X79 H67 INCHES 34<sup>1/4</sup>X31<sup>1/8</sup> H26<sup>3/8</sup>