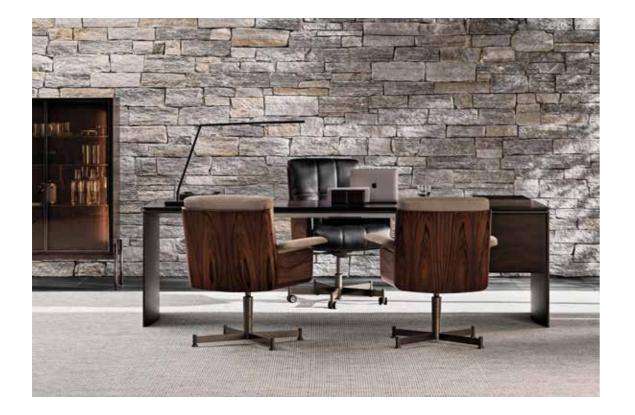

# **STUDIO COLLECTION**

<u>LINHA STUDIO</u> WRITING DESK - <u>DAIKI STUDIO</u> EXECUTIVE ARMCHAIR WITH BASE AND CASTERS - <u>DAIKI STUDIO</u> LEGS ARMCHAIRS <u>SUPERQUADRA</u> VERTICAL CABINET - <u>BRASILIA</u> MODULAR SEATING SYSTEM - <u>SUPERQUADRA</u> COFFEE TABLE - <u>OSAKA</u> RUG

COT STREET BI

100

0

10000

1

LINHA STUDIO WRITING DESK | DAIKI STUDIO ARMCHAIRS Marcio Kogan / studio mk27 design

253

LINHA STUDIO WRITING DESK - DAIKI STUDIO EXECUTIVE ARMCHAIR WITH BASE AND CASTERS - DAIKI STUDIO ARMCHAIRS WITH BASE AND FEET SUPERQUADRA VERTICAL CABINET - OSAKA RUG

### UDIO WRITING DESK | DAIKI STUDIO ARMCHAIRS

BRASILIA SOFA - BRASILIA ARMCHAIRS - SUPERQUADRA COFFEE TABLES AND CONSOLE TABLE - PILOTIS SIDE TABLE - OSAKA RUG