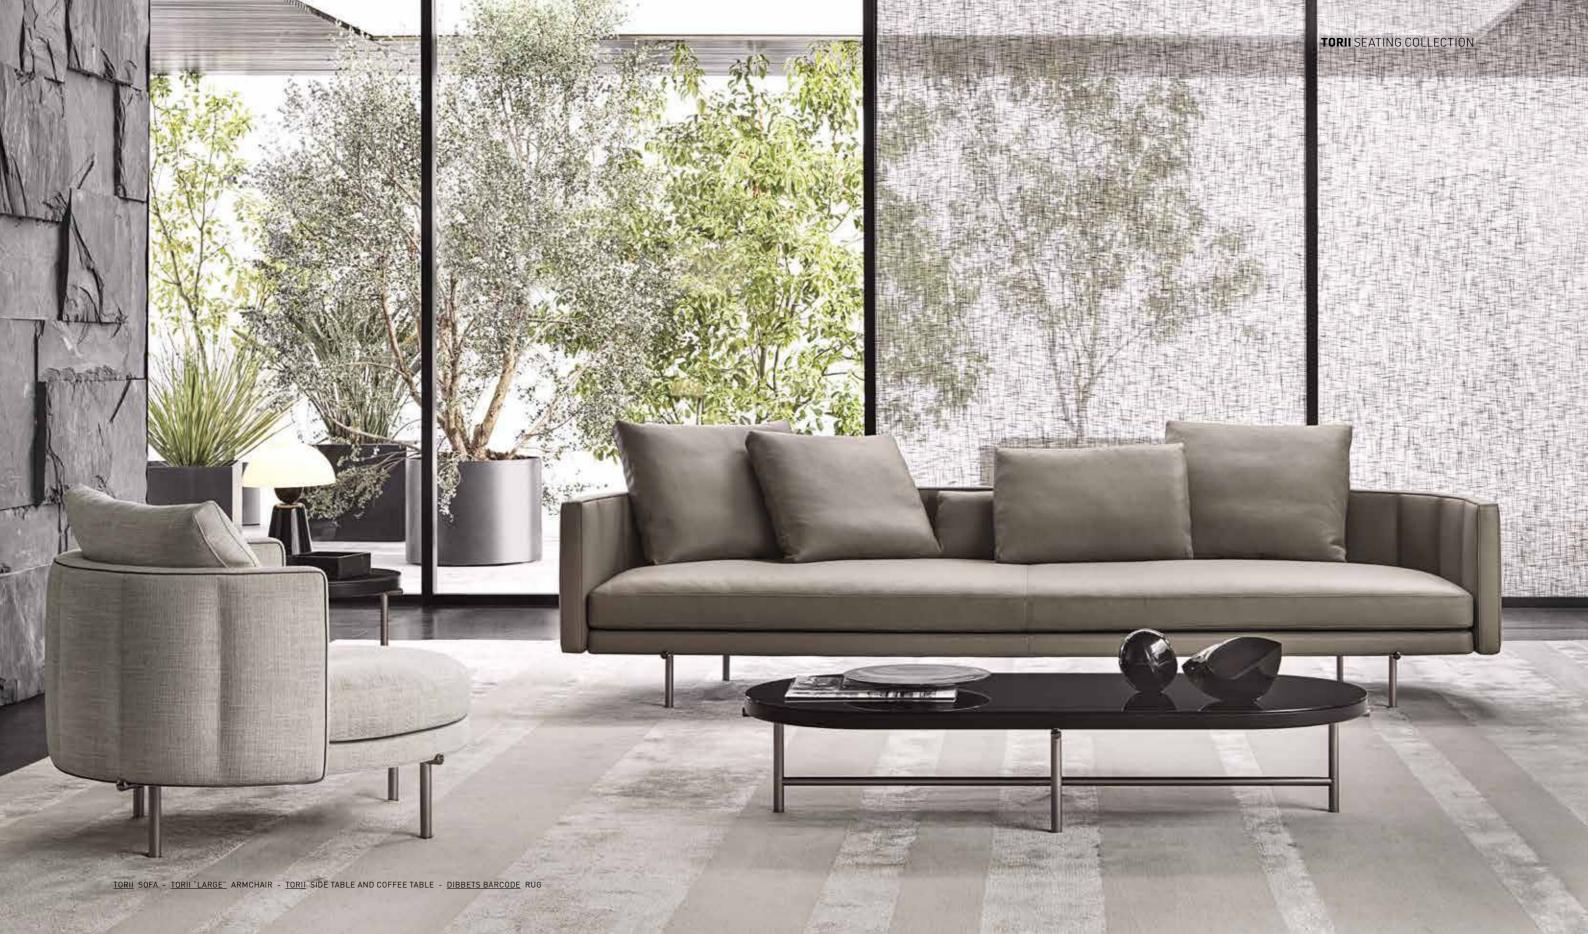

### TORII SEATING COLLECTION Nendo design

TORII "SMALL" ARMCHAIRS - TORII SIDE TABLE - ALPS RUG

TORII "LARGE" ARMCHAIR - TORII SIDE TABLE - SOLID STORAGE COFFEE TABLE - ALPS RUG

# TORII SEATING COLLECTION

MATTIA LOUNGE SOFA AND ARMCHAIRS - MATTIA COFFEE TABLE - FLIRT SIDE TABLE - SOLID STORAGE COFFEE TABLES WITH 1 DRAWER - OSAKA RUG