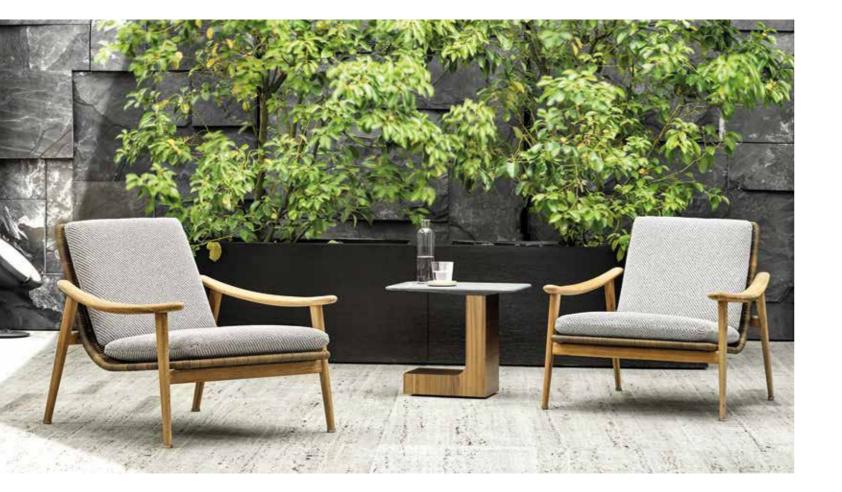

#### SENDAI SEATING COLLECTION Inoda+Sveje design

SENDAI LOUNGE ARMCHAIR - DOYLE COFFEE TABLE - CROSS FLAG RUG

SENDAI LOUNGE SOFA - SENDAI SWIVEL LOUNGE ARMCHAIRS - OLIVER LOUNGE TABLE - ALPS RUG

## SENDAI SEATING COLLECTION

<u>ROGER</u> MODULAR SEATING SYSTEM - <u>BELT</u> ARMCHAIRS - <u>LIDO</u> ARMCHAIR WITH BASE - <u>ROGER SPRING UNIT</u> BENCH - <u>KEEL</u> COFFEE TABLE <u>SUPERQUADRA</u> COFFEE TABLE - <u>PILOTIS</u> SIDE TABLE - <u>SUPERQUADRA</u> LIVING/TV HORIZONTAL SIDEBOARD - <u>WISP RAINBOW</u> RUG