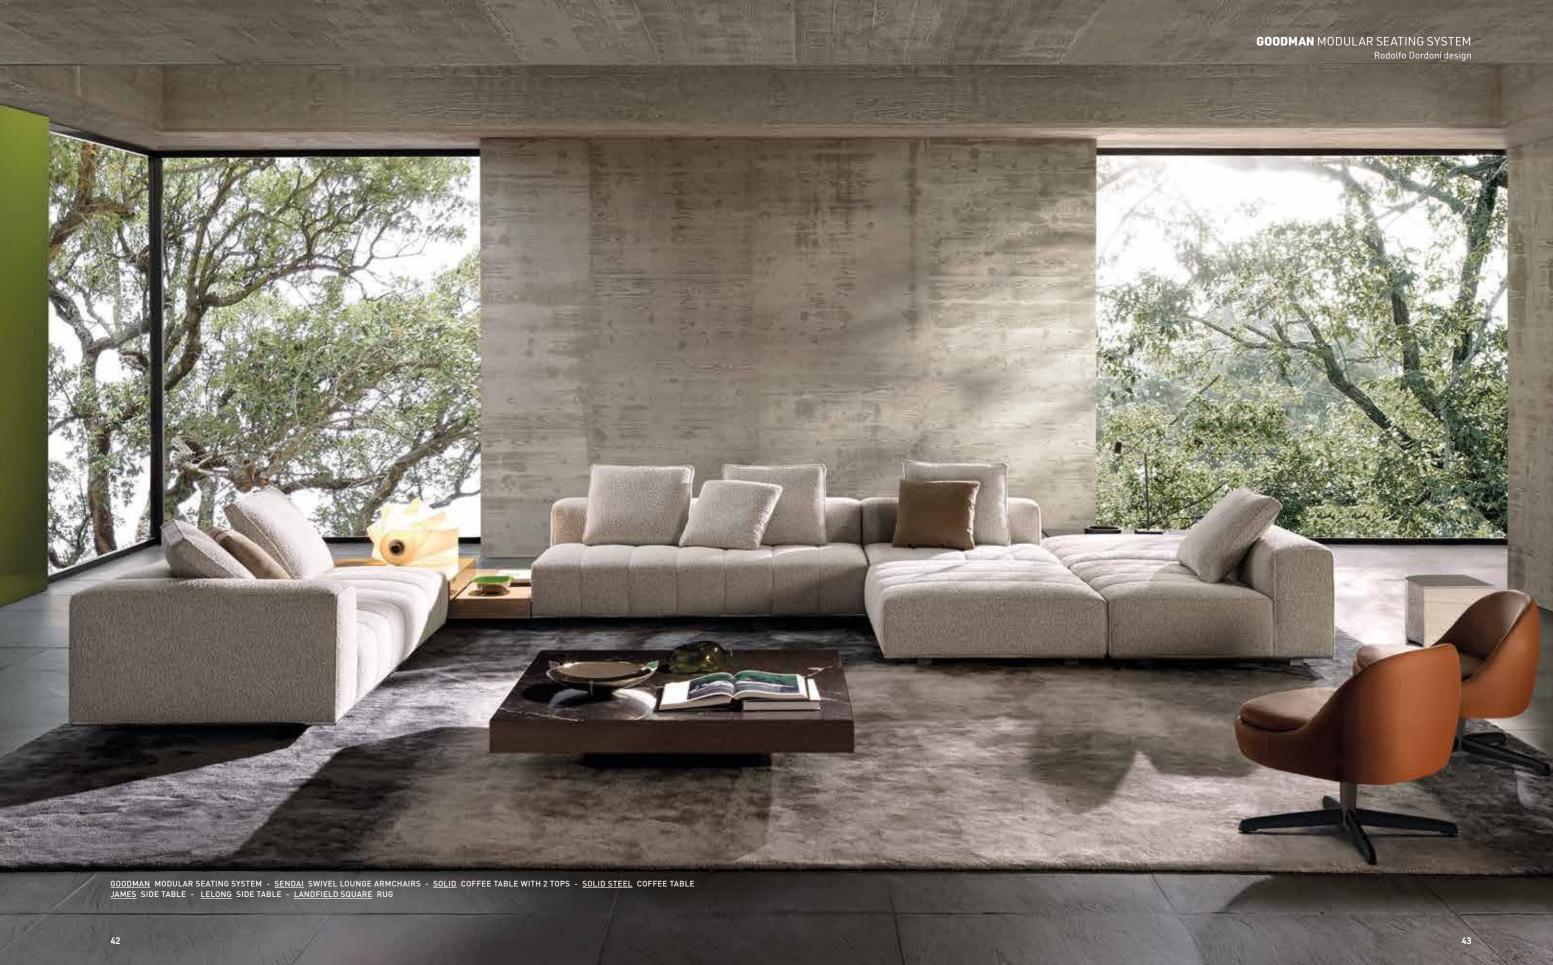

#### **DAIKI** BERGÈRE Marcio Kogan / studio mk27 design

<u>GOODMAN</u> MODULAR SEATING SYSTEM AND TRAY FOR ARMREST - <u>SENDAI</u> SWIVEL ARMCHAIR - <u>GLADSTONE</u> COFFEE TABLE JAMES SIDE TABLES - <u>LELONG</u> SIDE TABLE - <u>CROSS FLAG</u> RUG

#### GOODMAN MODULAR SEATING SYSTEM

TWIGGY SEATING SYSTEM Rodolfo Dordoni design

TWIGGY LARGE ARMCHAIR AND BENCH - LELONG SIDE TABLE - LANDFIELD STRIPES RUG