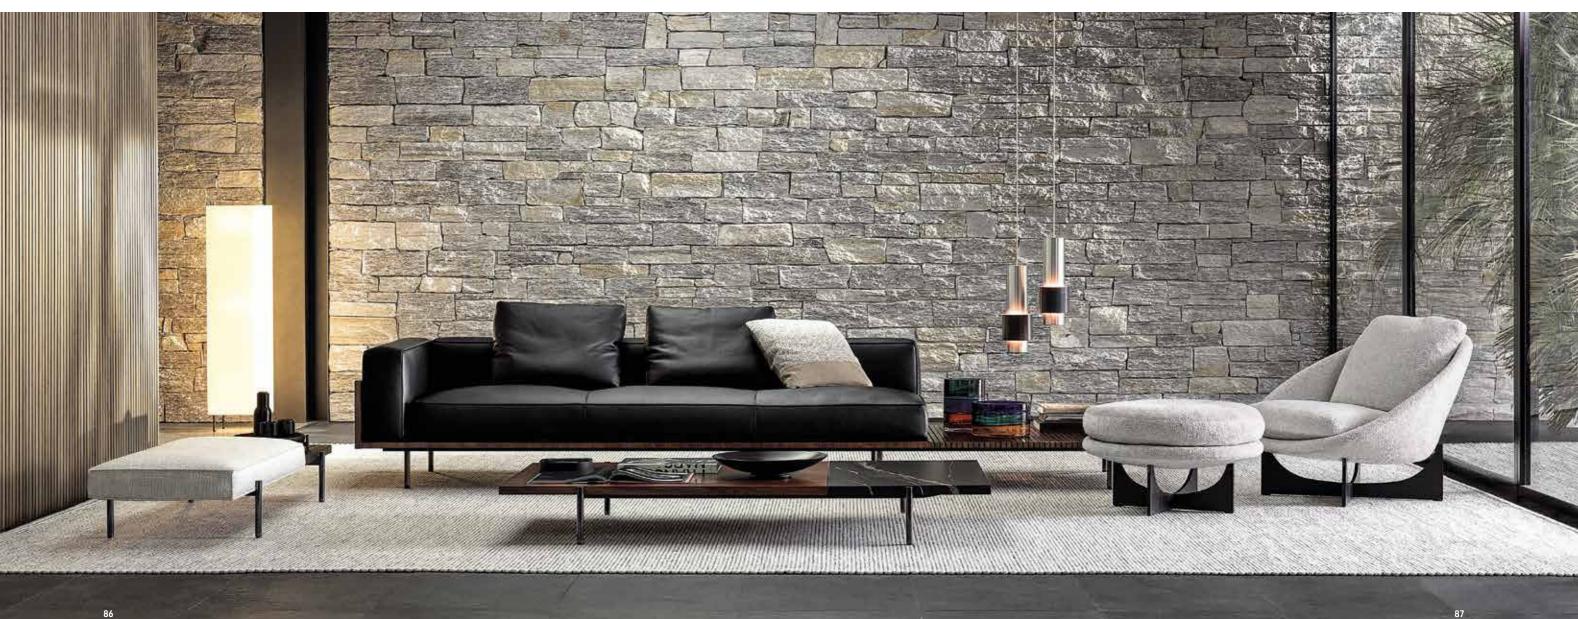

## INDOOR COLLECTION

<u>HORIZONTE</u> MODULAR SEATING SYSTEM - <u>YOKO</u> ARMCHAIRS - <u>LELONG</u> COFFEE TABLES AND CONSOLE TABLE <u>PILOTIS WOOD</u> SIDE TABLE - <u>WISP SHADE</u> RUG