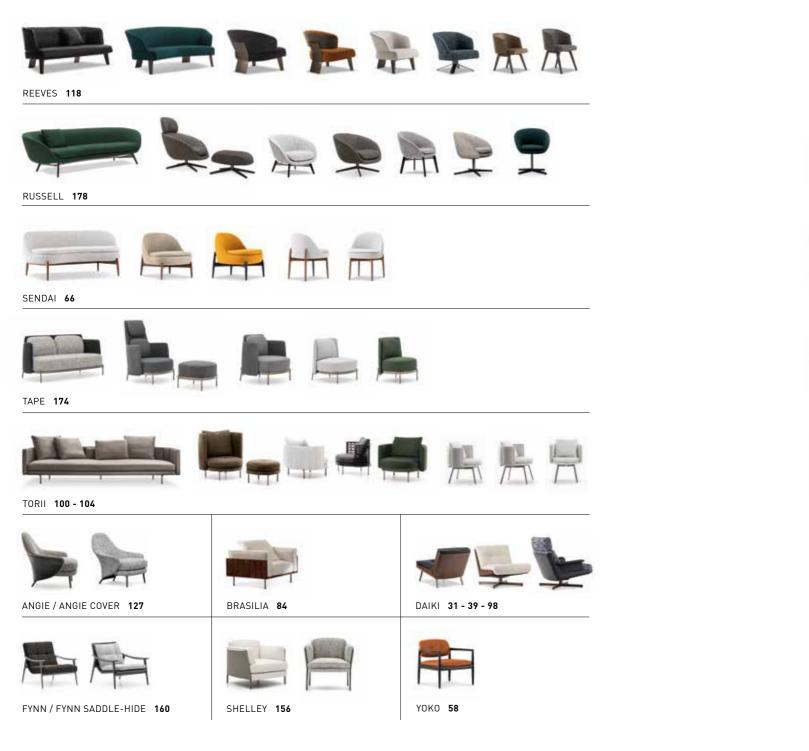

#### MODULAR SEATING SYSTEMS SISTEMI DI SEDUTA COMPONIBILI

#### SEATING COLLECTIONS AND ARMCHAIRS COLLEZIONI DI SEDUTA E POLTRONE

LIDO 88

MATTIA 108

La collezione completa Minotti e un'ampia photogallery dei prodotti sono disponibili sul sito www.minotti.com The entire Minotti collection, enriched by an extensive photo gallery, is available on the website www.minotti.com

#### COFFEE TABLES TAVOLINI

| AERON 113                  | AMBER 125      |
|----------------------------|----------------|
| BANGLE 122                 | BODEN 173      |
| CATLIN 130                 | CAULFIELD 166  |
| DOYLE 30                   | ELLIOTT 129    |
| GLADSTONE <b>45-81-89</b>  | HOPE 158       |
| JACOB 112 - 116            | JAMES 44       |
| LEGER / LEGER "BRONZE" 117 | LELONG 33-46-8 |

#### DINING TABLES TAVOLI DA PRANZO

| LINHA <b>99 - 158</b>               | LOU <b>136 - 166 - 245</b>      | LOUVER 34       |
|-------------------------------------|---------------------------------|-----------------|
| MATTIA 96 - 159                     | MILTON 170 - 172                | NOOR 244        |
| PILOTIS / PILOTIS WOOD 32 - 84      | 175-0<br>RING 174               | SIDE 145 - 156  |
| SOLID / SOLID SADDLE-HIDE 160 - 182 | SOLID STEEL <b>40 - 47 - 48</b> | SONG 139 - 140  |
| SUPERQUADRA 72 - 84 - 86            | TORII 100 - 105 - 106           | WEDGE 124 - 126 |

#### CHAIRS AND LITTLE ARMCHAIRS SEDIE E POLTRONCINE

#### **STORAGE UNITS AND BOOKCASES** CONTENITORI E LIBRERIE

AMÈLIE "DINING" 135

BELT "DINING" 194

LANCE 222

SENDAI "DINING" 196

DAIKI STUDIO 254

LAWSON "DINING" 216

TORII "DINING" 198

FYNN / FYNN SADDLE-HIDE 200

ASTON "DINING" 206

LIDO "DINING" 184

YOKO "DINING" 182 - 192