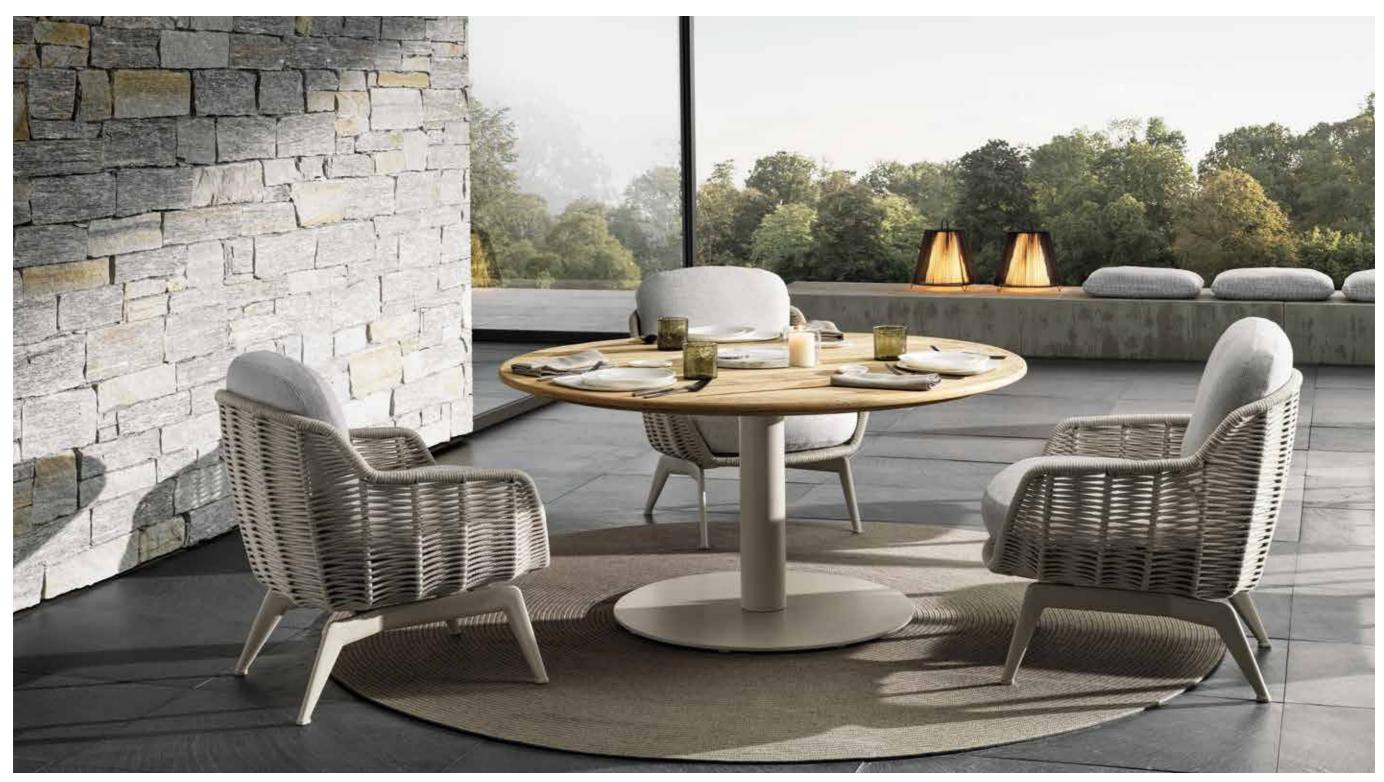

#### PATIO TEAK MODULAR SEATING SYSTEM GamFratesi design

YOKO CORD OUTDOOR ARMCHAIRS - WARREN OUTDOOR SIDE TABLE - JERSEY RUGS

#### YOKO CORD OUTDOOR ARMCHAIR Inoda+Sveje design

YOKO CORD OUTDOOR DINING LITTLE ARMCHAIR Inoda+Sveje design

271

<u>PATIO</u> MODULAR SEATING SYSTEM - <u>TORII NEST OUTDOOR</u> ARMCHAIRS - <u>PATIO</u> BENCH - <u>STONY</u> COFFEE TABLE - <u>LIDO OUTDOOR</u> COFFEE TABLE <u>PILOTIS OUTDOOR</u> SIDE TABLE - <u>JERSEY</u> RUG