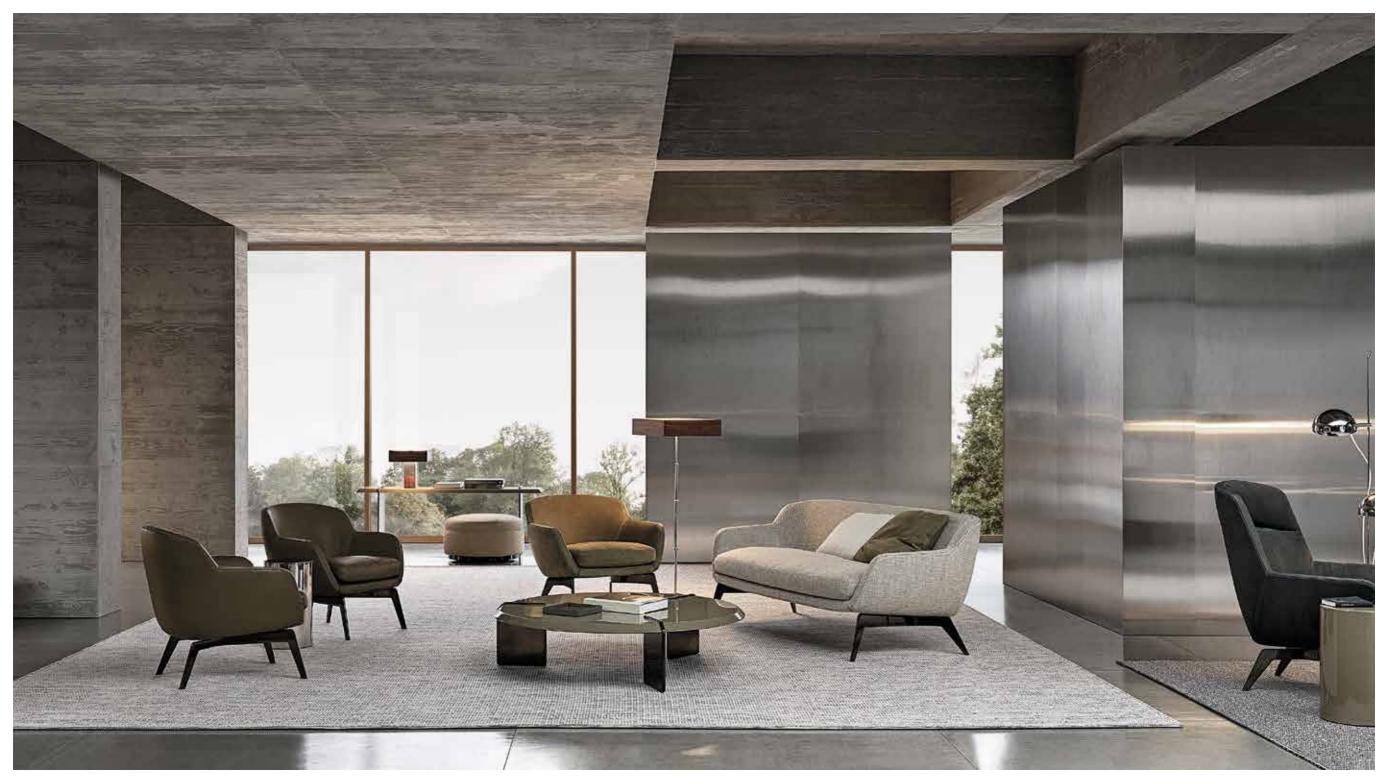

### MATTIA SEATING COLLECTION Rodolfo Dordoni design

FIXED ARMCHAIR CM 90X85 H67 INCHES 35<sup>1/2</sup>X33<sup>1/2</sup> H26<sup>3/8</sup>

SWIVEL ARMCHAIR CM 87X79 H67 INCHES 34<sup>1/4</sup>X31<sup>1/8</sup> H26<sup>3/8</sup>