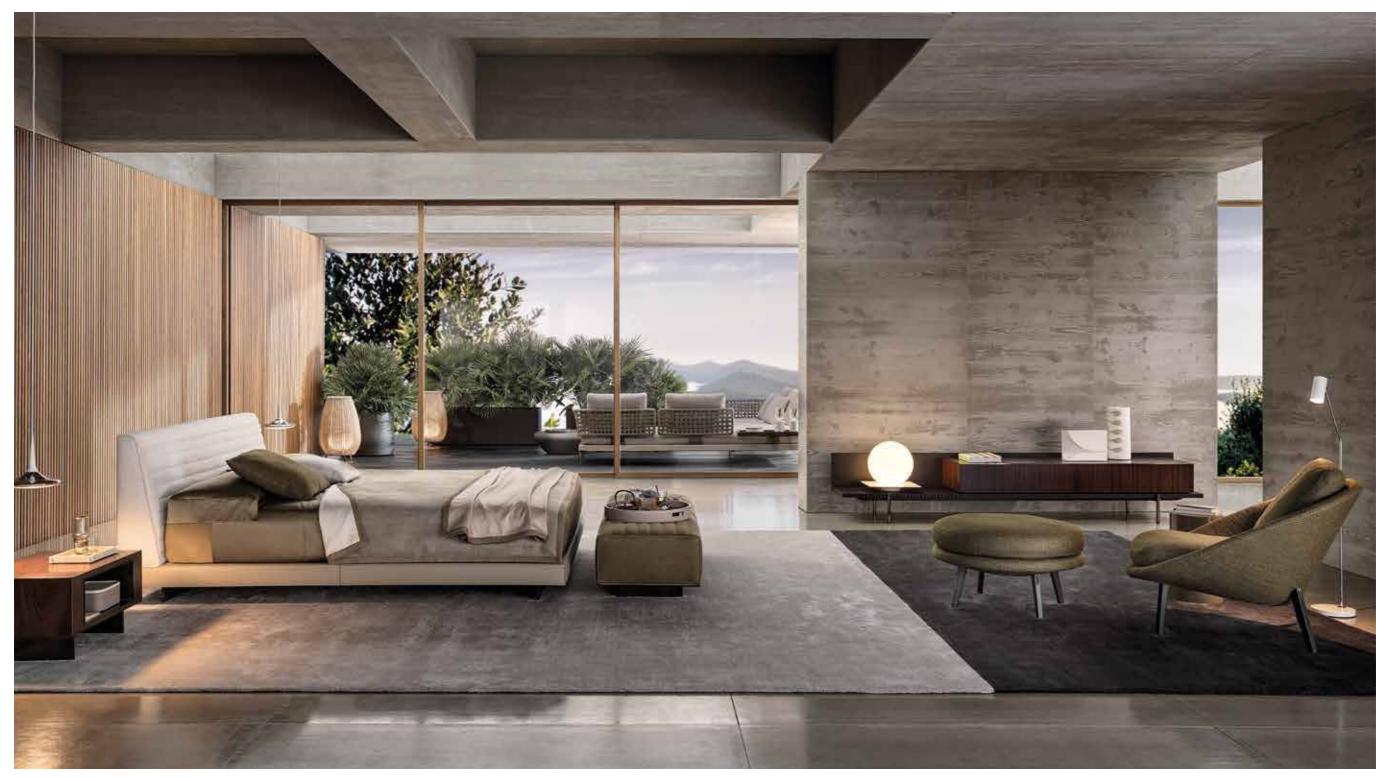

#### LAWRENCE BED Rodolfo Dordoni design

<u>CURTIS</u> BOXSPRING BED - <u>MILTON</u> NIGHTSTANDS - <u>RING</u> SIDE TABLE - <u>DAMIER</u> OTTOMANS ILE ARMCHAIR - <u>OLIVER</u> SIDE TABLE - <u>BLANCHE</u> LAMPS - <u>WISP</u> RUG