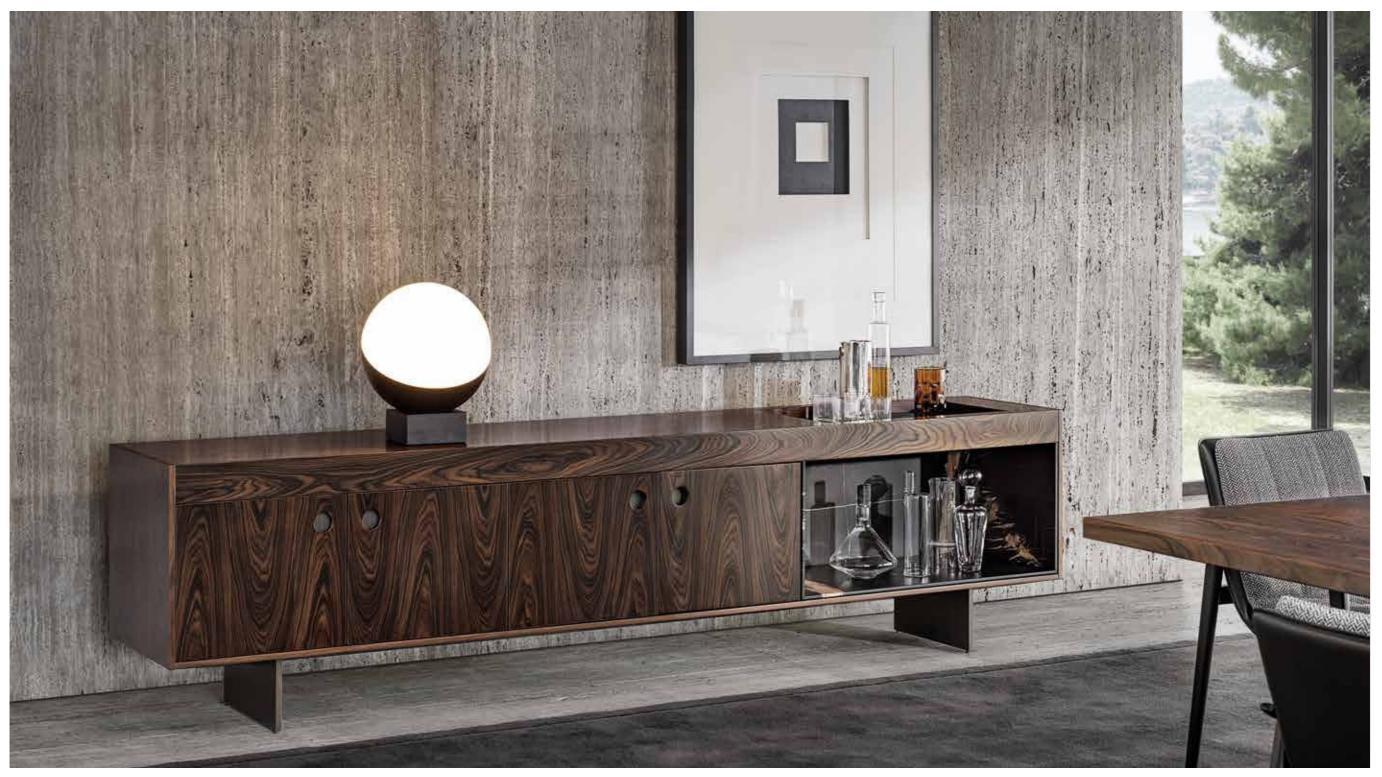

### **LINHA FINA** DINING TABLE Marcio Kogan / studio mk27 design

LINHA DINING TABLE - FYNN SADDLE-HIDE DINING LITTLE ARMCHAIRS BOTECO DINING HORIZONTAL SIDEBOARD WITH 4 DOORS - OUTLINE RUG

BOTECO DINING HORIZONTAL SIDEBOARD WITH 4 DOORS - LINHA DINING TABLE - FYNN SADDLE-HIDE DINING LITTLE ARMCHAIR - OUTLINE RUG

# **BOTECO** DINING SIDEBOARD Marcio Kogan / studio mk27 design

BOTECO LIVING/TV CONSOLE TABLE - MATTIA ARMCHAIR AND COFFEE TABLE - DIBBETS BARCODE RUG