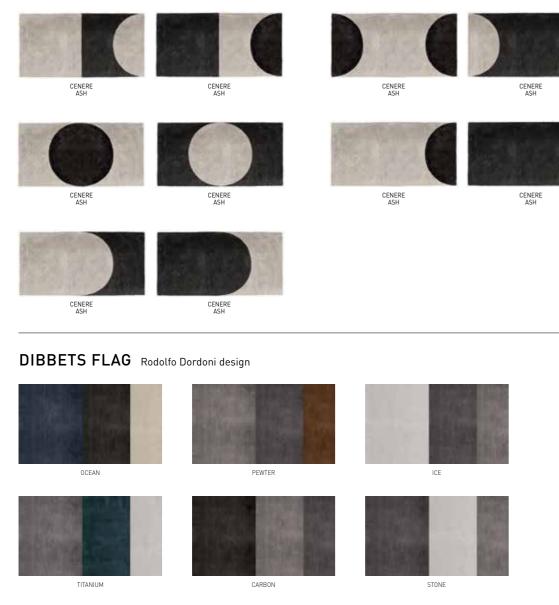

#### LIDO SEATING COLLECTION GamFratesi design

CONNERY MODULAR SEATING SYSTEM - BOTECO COFFEE TABLE - DIBBETS RUG

#### CONNERY MODULAR SEATING SYSTEM Rodalfo Dordoni design

<u>CONNERY</u> MODULAR SEATING SYSTEM - <u>BOTECO</u> COFFEE TABLE - <u>FLIRT</u> SIDE TABLE - <u>BOTECO</u> LIVING/TV CONSOLE TABLE <u>SOLID</u> STORAGE COFFEE TABLE WITH 1 DRAWER - <u>ALPS</u> RUGS

## **CONNERY** MODULAR SEATING SYSTEM

# **CONNERY** MODULAR SEATING SYSTEM

BLAZER MODULAR SEATING SYSTEM - <u>TORII NEST</u> ARMCHAIRS - <u>QUINCY CHEVRON</u> BENCH - <u>MATTIA</u> COFFEE TABLE - <u>FLIRT</u> SIDE TABLE <u>TORII</u> SIDE TABLE - <u>SOLID</u> STORAGE COFFEE TABLE WITH 1 DRAWER - <u>OUTLINE</u> RUG

FREEMAN MODULAR SEATING SYSTEM - REEVES "WOOD" ARMCHAIR - DUCHAMP "BRONZE" SIDE TABLE - BRISLEY SIDE TABLE - JACOB COFFEE TABLE AERON COFFEE TABLES - DIBBETS FLAG RUGS

116

112

FREEMAN MODULAR SEATING SYSTEM Rodolfo Dordoni design

<u>FREEMAN</u> MODULAR SEATING SYSTEM - <u>FREEMAN</u> "STAND-ALONE" BENCH - <u>REEVES "LARGE"</u> ARMCHAIR - <u>JACOB</u> COFFEE TABLE <u>BRISLEY</u> SIDE TABLE - <u>DIBBETS "FLAG"</u> RUGS

## FREEMAN MODULAR SEATING SYSTEM

<u>FREEMAN</u> MODULAR SEATING SYSTEM - <u>REEVES "LARGE"</u> ARMCHAIR - <u>REEVES "WOOD"</u> ARMCHAIR - <u>CALDER "BRONZE"</u> CONSOLE TABLE JACOB COFFEE TABLE - <u>AERON</u> COFFEE TABLES - <u>LEGER "BRONZE"</u> SIDE TABLE - <u>DIBBETS "FLAG"</u> RUGS

## FREEMAN MODULAR SEATING SYSTEM

REEVES SEMI-ROUND LOUNGE SOFA - REEVES "WOOD" ARMCHAIRS - RITTER COFFEE TABLES - DUCHAMP "BRONZE" SIDE TABLE - DIBBETS "FLAG" RUGS

### REEVES SEATING COLLECTION Rodolfo Dordoni design

REEVES "LARGE" ARMCHAIRS - BRISLEY SIDE TABLE - CARSON LIVING CONSOLE TABLE - DIBBETS "FLAG" RUG REEVES "SMALL" SWIVEL ARMCHAIRS - JACOB COFFEE TABLE - DIBBETS "FLAG" RUGS

## **REEVES** SEATING COLLECTION

DANIELS MODULAR SEATING SYSTEM - <u>LAWSON "LOUNGE"</u> ARMCHAIRS - <u>BANGLE</u> COFFEE TABLE - <u>AMBER</u> ROUND OPEN SIDEBOARD WEST OTTOMAN - <u>BAILLY</u> SIDE TABLE - <u>ANISH</u> SIDE TABLE - <u>BLANCHE</u> LAMP - <u>WISP RELIEF</u> RUG

### LESLIE SEATING COLLECTION Rodolfo Dordoni design

L<u>AWRENCE / LAWRENCE CLAN</u> MODULAR SEATING SYSTEM - <u>JACQUES</u> "LOW" ARMCHAIR AND OTTOMAN - <u>SONG</u> COFFEE TABLE, CORNER CONSOLE AND SIDE TABLE <u>CAULFIELD "GOLD"</u> SIDE TABLE - <u>DIBBETS "RIM"</u> RUGS LOU "DINING" TABLE - <u>AMELIE "DINING"</u> LITTLE ARMCHAIRS - <u>DIBBETS "DIAGONAL"</u> RUG

#### LAWRENCE MODULAR SEATING SYSTEM Rodolfo Dordoni design

LAWRENCE / LAWRENCE "CLAN" MODULAR SEATING SYSTEM - JACQUES OTTOMAN - LOU COFFEE TABLE SONG CORNER CONSOLES AND CONSOLE - DIBBETS "DIAGONAL" RUG 5

# LAWRENCE MODULAR SEATING SYSTEM

LAWRENCE MODULAR SEATING SYSTEM - JACQUES "HIGH" ARMCHAIR AND OTTOMAN - <u>CAULFIELD "GOLD"</u> SIDE TABLE - <u>LOU</u> SIDE TABLE SONG COFFEE TABLES - <u>DIBBETS "DIAGONAL"</u> RUG

#### ANDERSEN SLIM 103 QUILT MODULAR SEATING SYSTEM Rodolfo Dordoni design

<u>JACQUES</u> ANGLED SOFA - <u>JACQUES</u> "LOW" ARMCHAIRS AND OTTOMAN - <u>LOU</u> SIDE TABLE - <u>CAULFIELD "GOLD"</u> COFFEE TABLE <u>LAWRENCE "CLAN"</u> OTTOMAN - <u>DIBBETS "RIM"</u> RUGS

# JACQUES SEATING COLLECTION Rodolfo Dordoni design

JACQUES "GRAND JACQUES" SOFA - JACQUES "HIGH" ARMCHAIR AND OTTOMAN - <u>ELLIS</u> SIDE TABLE - <u>LOU</u> SIDE TABLE - <u>CAULFIELD "GOLD"</u> SIDE TABLE LAWRENCE "CLAN" OTTOMAN - <u>SONG</u> CORNER CONSOLE - <u>DIBBETS "RIM"</u> RUGS

# JACQUES SEATING COLLECTION

<u>ALEXANDER</u> MODULAR SEATING SYSTEM - LOU LIVING "LOW" HORIZONTAL SIDEBOARD - <u>RING</u> SIDE TABLE AND COFFEE TABLE - <u>MILTON</u> COFFEE TABLE <u>DAMIER</u> OTTOMANS - <u>BODEN</u> SIDE TABLE - <u>TAPE</u> SOFA AND ARMCHAIR - <u>DIBBETS</u> RUG

# SUPERQUADRA LIVING SIDEBOARD

MARVIN DINING TABLE - BELT DINING LITTLE ARMCHAIRS - SUPERQUADRA DINING HIGH HORIZONTAL SIDEBOARD - DIBBETS FLAG RUG

# DARREN SIDEBOARD

DAN DINING TABLE - LANCE LITTLE ARMCHAIRS - LOU LIVING "HIGH" HORIZONTAL SIDEBOARD - DIBBETS RUG

#### **DAN** DINING TABLE Christophe Delcourt design

DAN DINING TABLE - LANCE LITTLE ARMCHAIRS - LOU DINING HORIZONTAL SIDEBOARD - WISP RUG

MORRISON HORIZONTAL SIDEBOARD

## CALDER "BRONZE" SIDEBOARD

CALDER "BRONZE" CONSOLE TABLE - FREEMAN "STAND-ALONE" BENCH - DIBBETS "FLAG" RUG

# CALDER "BRONZE" CONSOLE TABLE

<u>ROGER BED</u> BOXSPRING BED - <u>ROGER SPRING UNIT</u> BENCH - <u>LIDO</u> ARMCHAIR AND FOOTSTOOL WITH LEGS - <u>ROGER</u> NIGHTSTANDS <u>SUPERQUADRA</u> LIVING/TV HORIZONTAL SIDEBOARD - <u>PILOTIS</u> SIDE TABLE - <u>DIBBETS FLAG</u> RUG