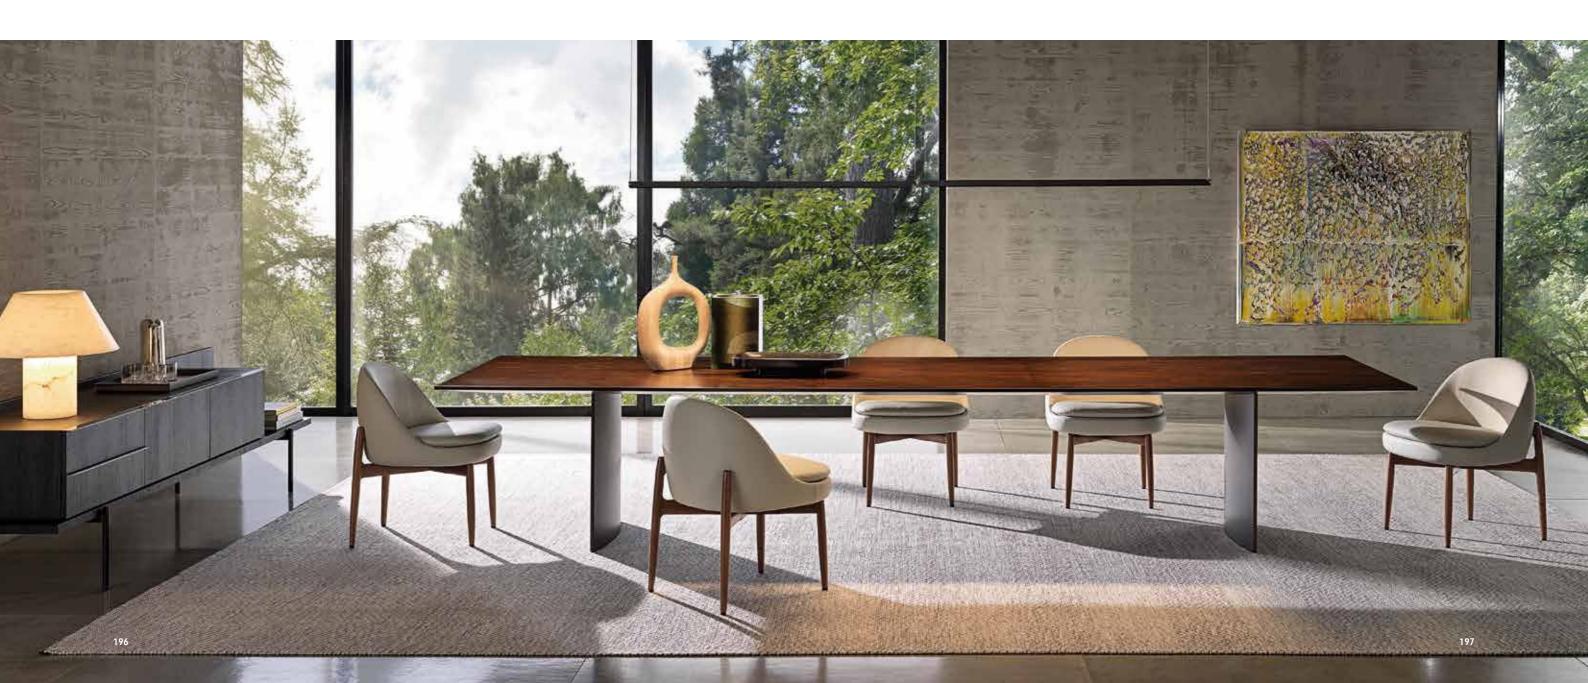

### **LINHA FINA** DINING TABLE Marcio Kogan / studio mk27 design

LINHA DINING TABLE - FYNN SADDLE-HIDE DINING LITTLE ARMCHAIRS BOTECO DINING HORIZONTAL SIDEBOARD WITH 4 DOORS - OUTLINE RUG

BOTECO DINING HORIZONTAL SIDEBOARD WITH 4 DOORS - LINHA DINING TABLE - FYNN SADDLE-HIDE DINING LITTLE ARMCHAIR - OUTLINE RUG