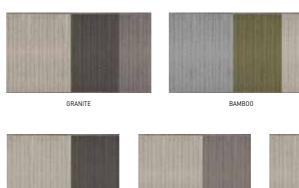

# **RUGS COLLECTION**

# ALPS Minotti Studio design

RUGGINE RUST TESTA DI MORO DARK BROWN STONE OLIO OIL AUBERGINE AMBRA AMBER

ACCIAIO STEEL

# DIBBETS BARCODE Minotti Studio design

TESTA DI MORO DARK BROWN

TESTA DI MORO DARK BROWN

# DIBBETS CAMBRÉ Rodolfo Dordoni design

CORD 1504 (GRANITE 1535 FRAME)

STONE (ALPS LAKE 1527 FRAME)

BLUE 1537 (CORD 1504 FRAME)

344

### INDOOR RUGS COLLECTION

CARBONE

CORDA CORD

CORDA CORD

STONE (PEWTER FRAME)

BLACK 1536 (ECRU FRAME)

# DIBBETS CIRCLE Minotti Studio design

ARDESIA

TITANIUM / PETROLEUM

DIBBETS DIAGONAL Rodolfo Dordoni design

VERDE BOSCO FOREST GREEN

SENAPE MUSTARD

SENAPE MUSTARD

SENAPE MUSTARD