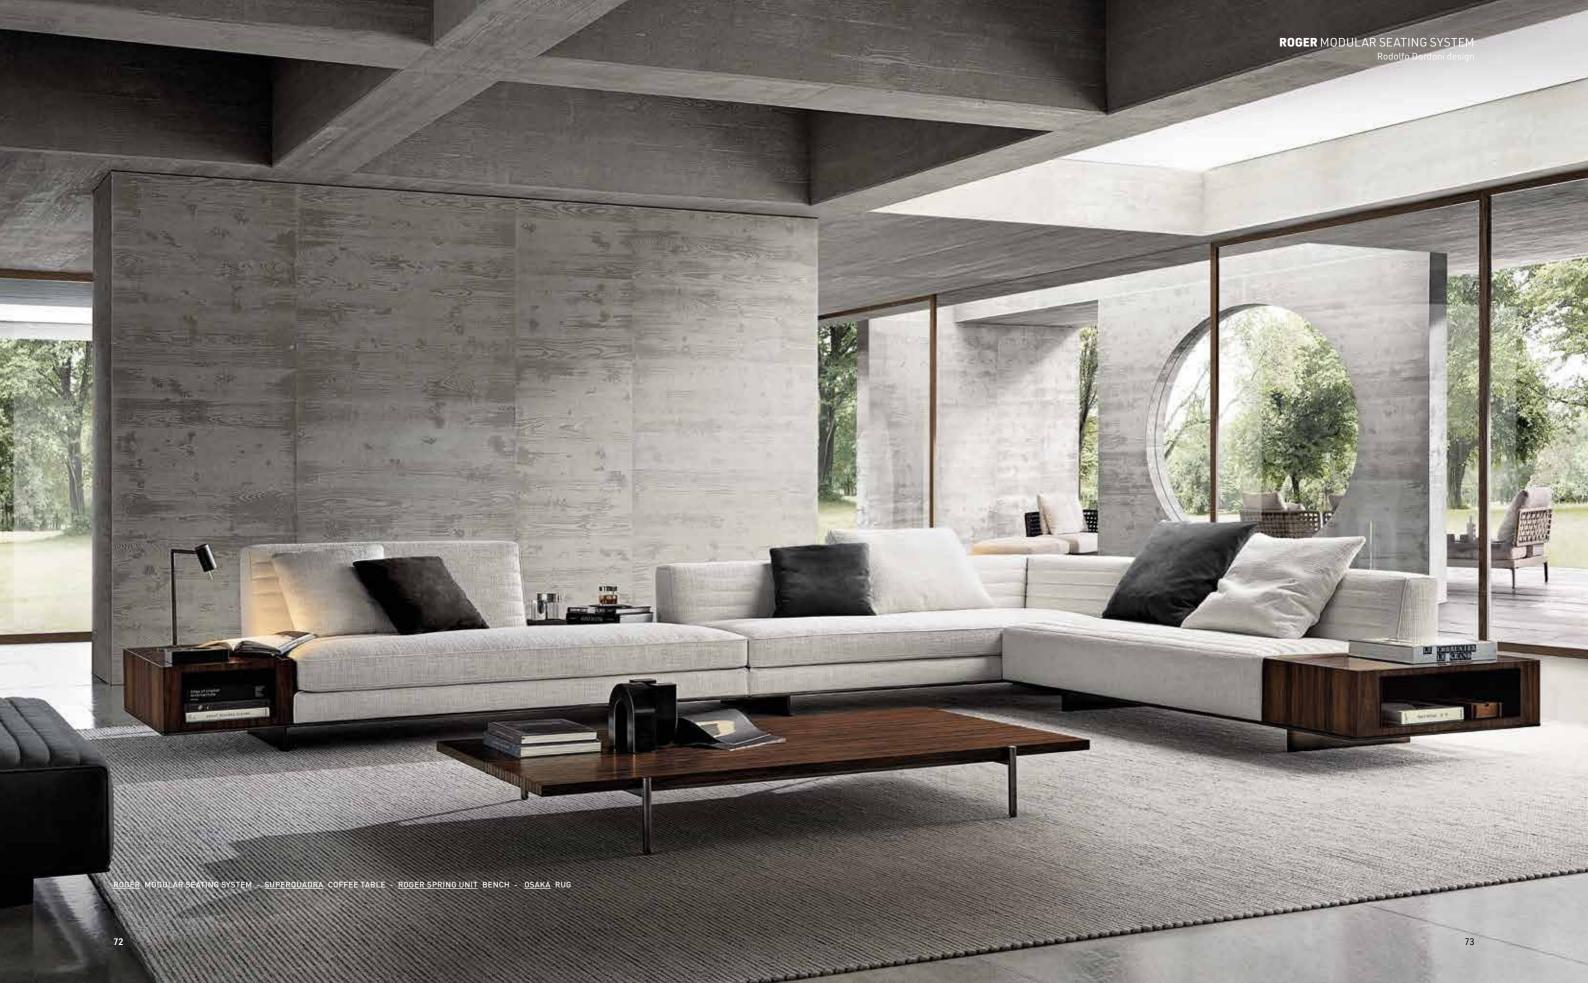

## **ROGER** MODULAR SEATING SYSTEM

ROGER MODULAR SEATING SYSTEM

77

# **ROGER** MODULAR SEATING SYSTEM

<u>BELT</u> SEMI-ROUND LOUNGE SOFA - <u>BELT</u> BERGÈRE - <u>BELT</u> ARMCHAIR - <u>GLADSTONE</u> COFFEE TABLE - <u>LELONG</u> SIDE TABLE <u>LELONG</u> COFFEE TABLE WITH 2 TOPS - <u>MIK</u> TRAY - <u>LANDFIELD SQUARE</u> RUG