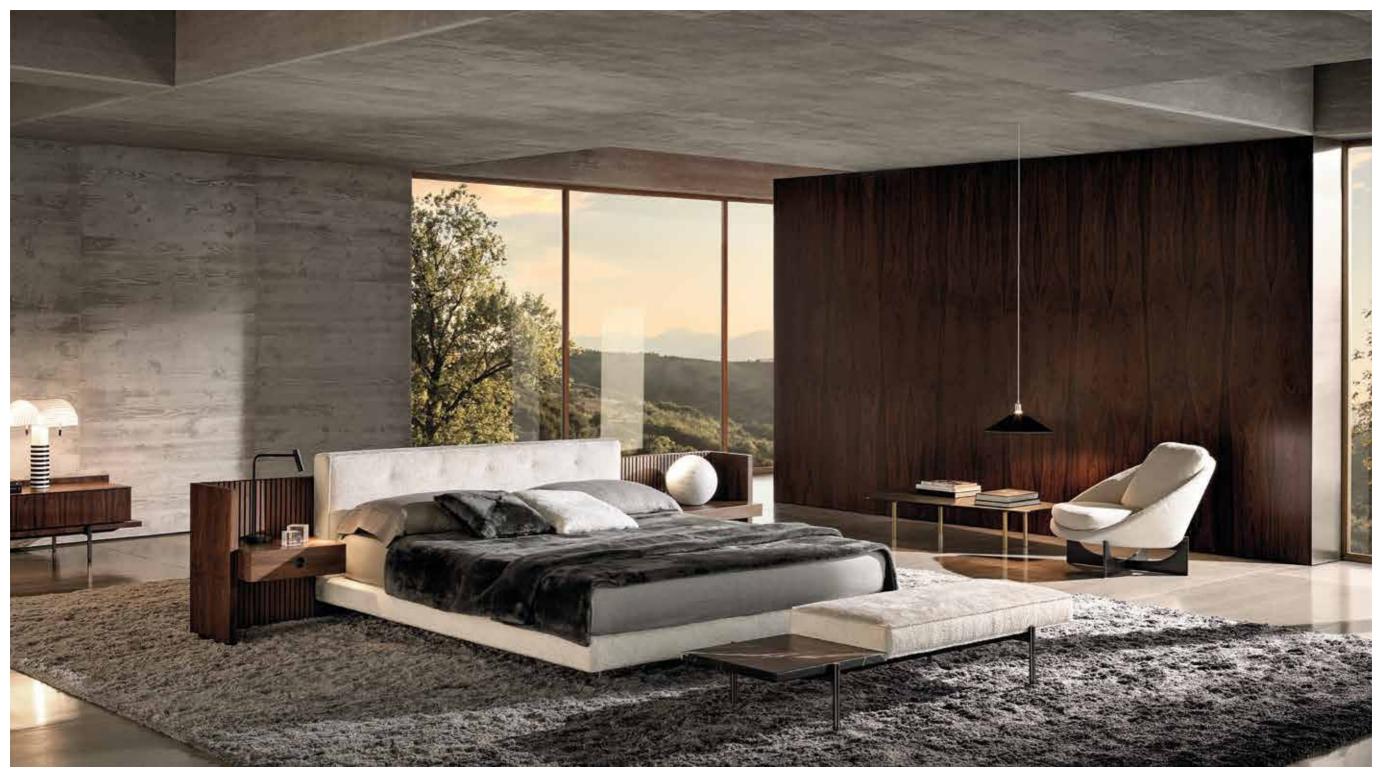

#### LAWRENCE BED Rodolfo Dordoni design

<u>CURTIS</u> BOXSPRING BED - <u>MILTON</u> NIGHTSTANDS - <u>RING</u> SIDE TABLE - <u>DAMIER</u> OTTOMANS ILE ARMCHAIR - <u>OLIVER</u> SIDE TABLE - <u>BLANCHE</u> LAMPS - <u>WISP</u> RUG