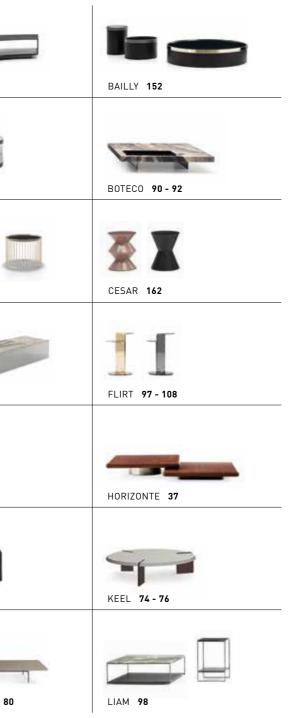

#### COFFEE TABLES TAVOLINI

| AERON 113                  | AMBER 125      |
|----------------------------|----------------|
| BANGLE 122                 | BODEN 173      |
| CATLIN 130                 | CAULFIELD 166  |
| DOYLE 30                   | ELLIOTT 129    |
| GLADSTONE <b>45-81-89</b>  | HOPE 158       |
| JACOB 112 - 116            | JAMES 44       |
| LEGER / LEGER "BRONZE" 117 | LELONG 33-46-8 |

La collezione completa Minotti e un'ampia photogallery dei prodotti sono disponibili sul sito www.minotti.com The entire Minotti collection, enriched by an extensive photo gallery, is available on the website www.minotti.com