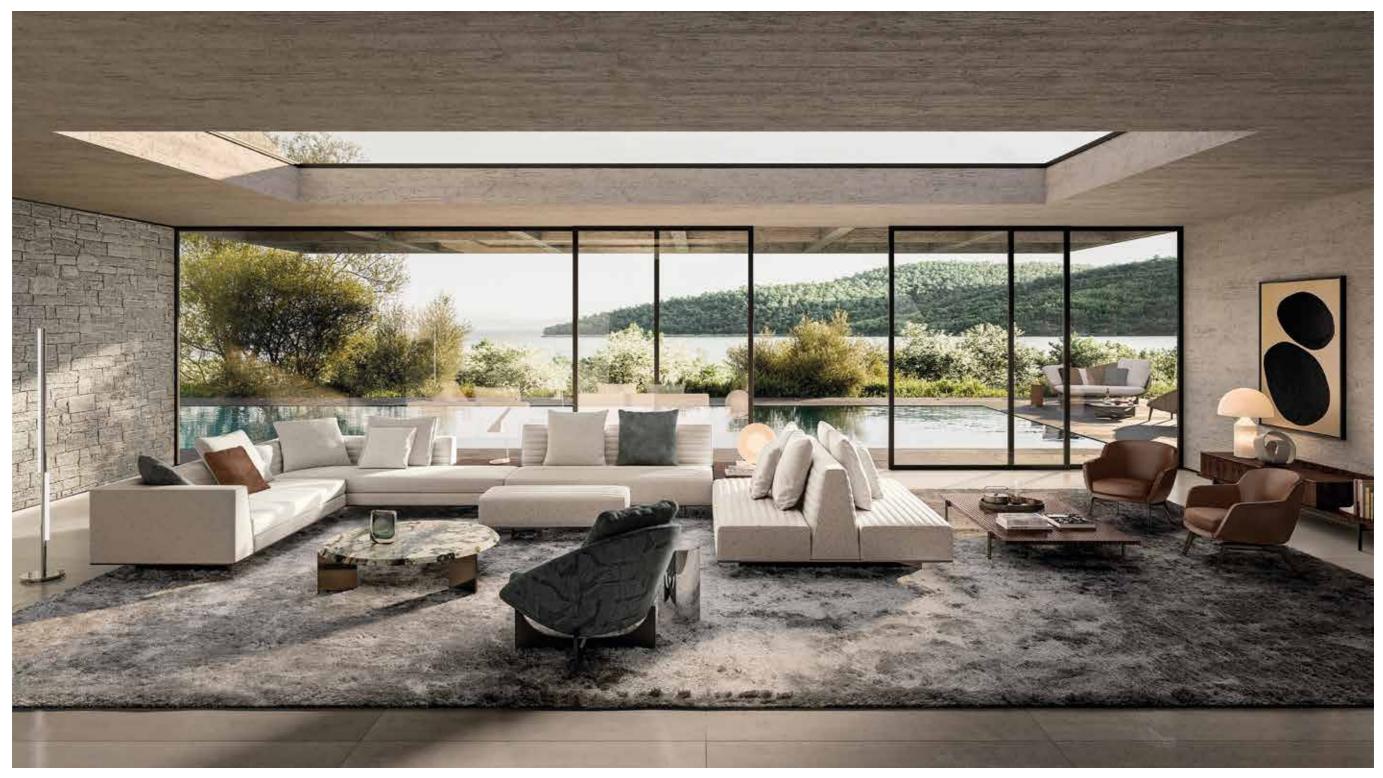

## INDOOR COLLECTION

<u>HORIZONTE</u> MODULAR SEATING SYSTEM - <u>YOKO</u> ARMCHAIRS - <u>LELONG</u> COFFEE TABLES AND CONSOLE TABLE <u>PILOTIS WOOD</u> SIDE TABLE - <u>WISP SHADE</u> RUG