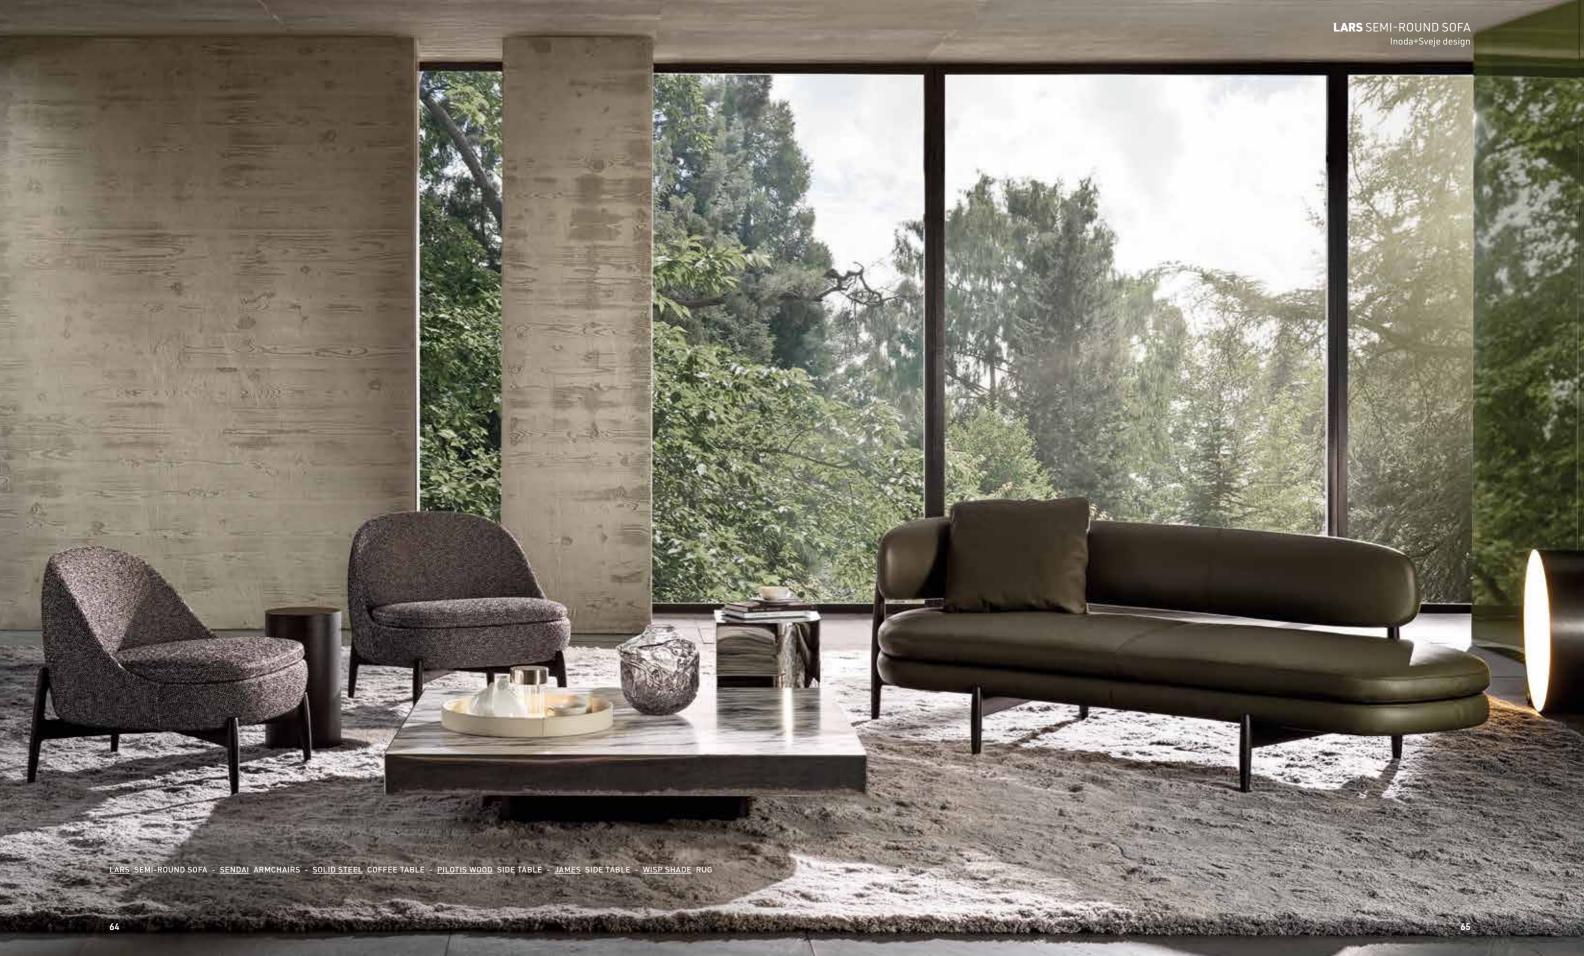

## SENDAI SEATING COLLECTION

<u>ROGER</u> MODULAR SEATING SYSTEM - <u>BELT</u> ARMCHAIRS - <u>LIDO</u> ARMCHAIR WITH BASE - <u>ROGER SPRING UNIT</u> BENCH - <u>KEEL</u> COFFEE TABLE <u>SUPERQUADRA</u> COFFEE TABLE - <u>PILOTIS</u> SIDE TABLE - <u>SUPERQUADRA</u> LIVING/TV HORIZONTAL SIDEBOARD - <u>WISP RAINBOW</u> RUG