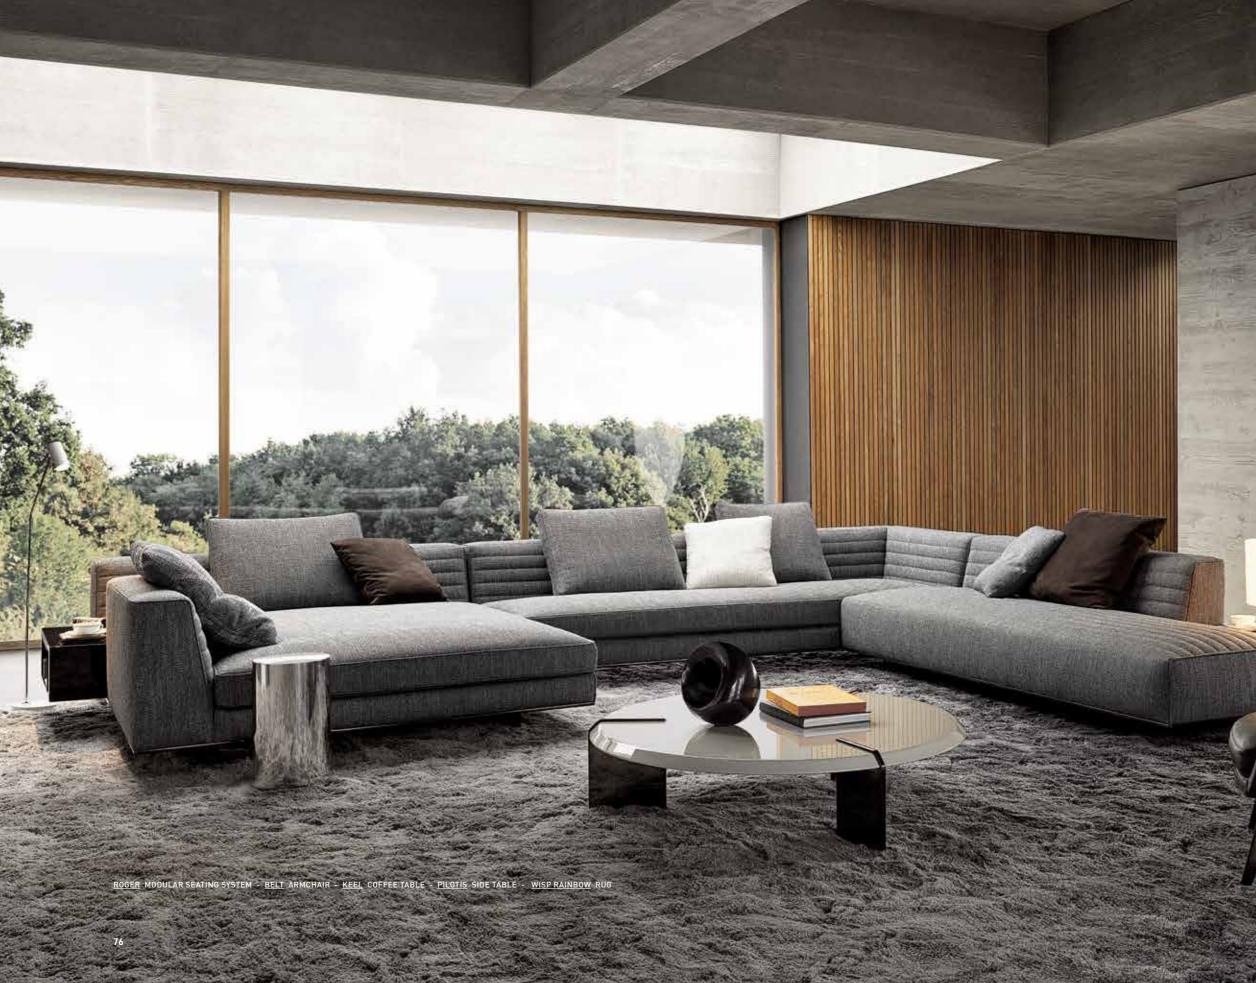

## SENDAI SEATING COLLECTION

<u>ROGER</u> MODULAR SEATING SYSTEM - <u>BELT</u> ARMCHAIRS - <u>LIDO</u> ARMCHAIR WITH BASE - <u>ROGER SPRING UNIT</u> BENCH - <u>KEEL</u> COFFEE TABLE <u>SUPERQUADRA</u> COFFEE TABLE - <u>PILOTIS</u> SIDE TABLE - <u>SUPERQUADRA</u> LIVING/TV HORIZONTAL SIDEBOARD - <u>WISP RAINBOW</u> RUG

## **ROGER** MODULAR SEATING SYSTEM

ROGER MODULAR SEATING SYSTEM

77