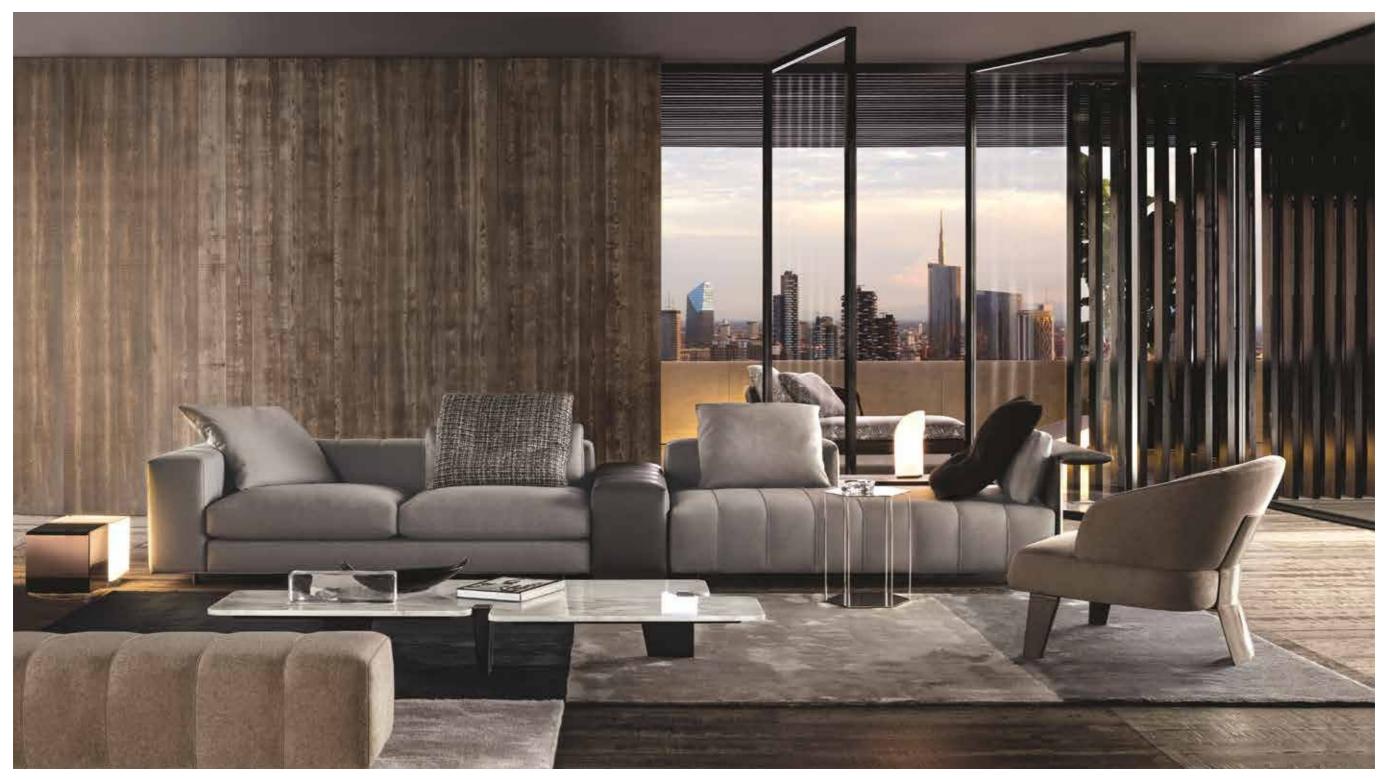

ION Nendo design











TORII "SMALL" ARMCHAIRS - TORII SIDE TABLE - ALPS RUG

TORII "LARGE" ARMCHAIR - TORII SIDE TABLE - SOLID STORAGE COFFEE TABLE - ALPS RUG

# TORII SEATING COLLECTION



MATTIA LOUNGE SOFA AND ARMCHAIRS - MATTIA COFFEE TABLE - FLIRT SIDE TABLE - SOLID STORAGE COFFEE TABLES WITH 1 DRAWER - OSAKA RUG

### MATTIA SEATING COLLECTION Rodolfo Dordoni design



FIXED ARMCHAIR CM 90X85 H67 INCHES 35<sup>1/2</sup>X33<sup>1/2</sup> H26<sup>3/8</sup>



SWIVEL ARMCHAIR CM 87X79 H67 INCHES 34<sup>1/4</sup>X31<sup>1/8</sup> H26<sup>3/8</sup>



FREEMAN MODULAR SEATING SYSTEM - REEVES "WOOD" ARMCHAIR - DUCHAMP "BRONZE" SIDE TABLE - BRISLEY SIDE TABLE - JACOB COFFEE TABLE AERON COFFEE TABLES - DIBBETS FLAG RUGS

116

112

FREEMAN MODULAR SEATING SYSTEM Rodolfo Dordoni design





<u>FREEMAN</u> MODULAR SEATING SYSTEM - <u>FREEMAN</u> "STAND-ALONE" BENCH - <u>REEVES "LARGE"</u> ARMCHAIR - <u>JACOB</u> COFFEE TABLE <u>BRISLEY</u> SIDE TABLE - <u>DIBBETS "FLAG"</u> RUGS

## FREEMAN MODULAR SEATING SYSTEM



<u>FREEMAN</u> MODULAR SEATING SYSTEM - <u>REEVES "LARGE"</u> ARMCHAIR - <u>REEVES "WOOD"</u> ARMCHAIR - <u>CALDER "BRONZE"</u> CONSOLE TABLE JACOB COFFEE TABLE - <u>AERON</u> COFFEE TABLES - <u>LEGER "BRONZE"</u> SIDE TABLE - <u>DIBBETS "FLAG"</u> RUGS

## FREEMAN MODULAR SEATING SYSTEM



REEVES SEMI-ROUND LOUNGE SOFA - REEVES "WOOD" ARMCHAIRS - RITTER COFFEE TABLES - DUCHAMP "BRONZE" SIDE TABLE - DIBBETS "FLAG" RUGS

### REEVES SEATING COLLECTION Rodolfo Dordoni design



REEVES "LARGE" ARMCHAIRS - BRISLEY SIDE TABLE - CARSON LIVING CONSOLE TABLE - DIBBETS "FL