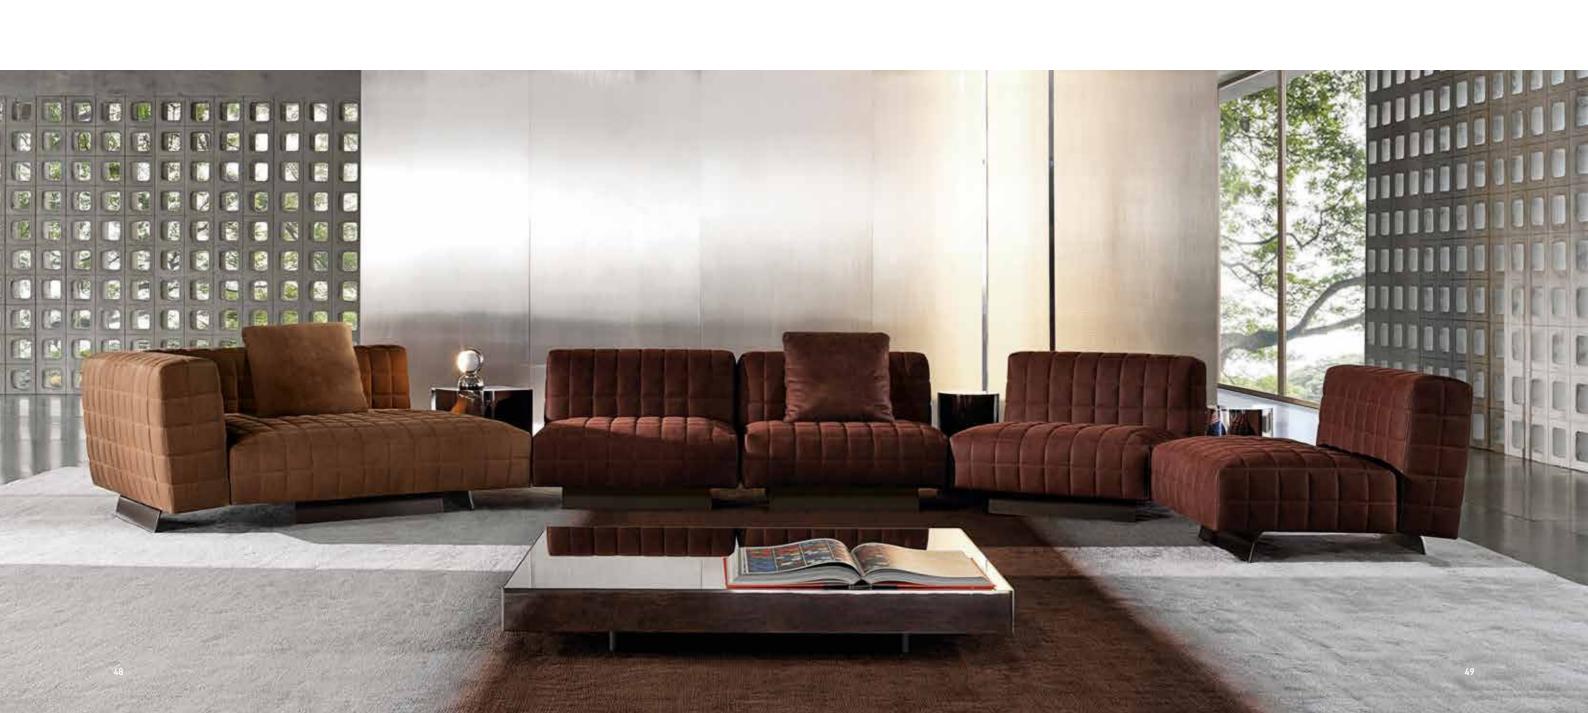

#### TWIGGY SEATING SYSTEM

51

<u>TWIGGY</u> SEATING SYSTEM - <u>SENDAI</u> SWIVEL ARMCHAIRS - <u>GLADSTONE</u> COFFEE TABLE - <u>JAMES</u> SIDE TABLE <u>PILOTIS</u> SIDE TABLES - <u>LANDFIELD SQUARE</u> RUG

#### TWIGGY SEATING SYSTEM

TWIGGY SEATING SYSTEM

YOKO | YOKO CORD OUTDOOR SEATING COLLECTION Inoda+Sveje design

YOKO ARMCHAIRS - JAMES SIDE TABLE - OSAKA FLAG RUG

YOKO ARMCHAIRS - LELONG COFFEE TABLE - WISP SHADE RUG