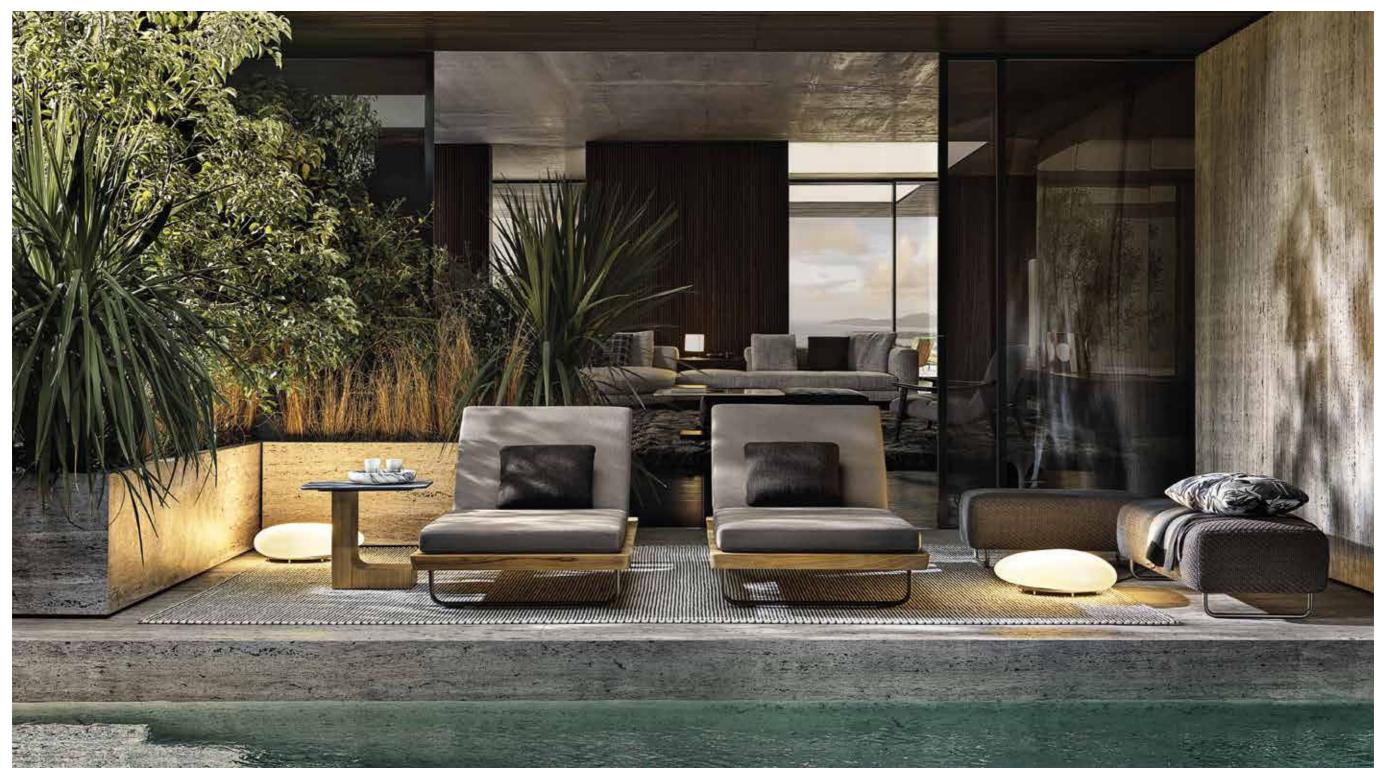

CHAIRS WITHOUT ARMRESTS - <u>SUNRAY LUKE</u> BENCH <u>SUNRAY MEG</u> COFFEE TABLE AND SIDE TABLE - <u>BLOCK OUTDOOR</u> SIDE TABLE - <u>AVERY</u> RUG <u>FYNN DINING OUTDOOR</u> TABLE - <u>FYNN OUTDOOR</u> DINING LITTLE ARMCHAIRS - <u>KYOTO</u> RUG





DAIKI OUTDOOR ARMCHAIR WITHOUT ARMRESTS AND FOOTSTOOL - <u>SUNRAY MEG</u> COFFEE TABLE - <u>AVERY</u> RUG DAIKI OUTDOOR ARMCHAIRS - <u>SUNRAY MEG</u> COFFEE TABLE - <u>KYOTO</u> RUG

#### DAIKI OUTDOOR ARMCHAIRS Marcio Kogan / studio mk27 design



SUNRAY MODULAR SEATING SYSTEM Rodolfo Dordoni design

309

1200

PUROSANGUE ARAB









<sup>&</sup>lt;u>SUNRAY</u> MODULAR SEATING SYSTEM - <u>FYNN OUTDOOR</u> ARMCHAIR - <u>FYNN OUTDOOR</u> LOUNGE LITTLE ARMCHAIRS <u>SUNRAY</u> COFFEE TABLE - <u>KYOTO</u> RUG

# SUNRAY MODULAR SEATING SYSTEM



SUNRAY DAYBEDS WITH RECLINING BACKREST - SUNRAY LUKE BENCHES - BLOCK OUTDOOR SIDE TABLE - KYOTO RUG

# SUNRAY MODULAR SEATING SYSTEM



TERRACE DINING TABLE - DAIKI OUTDOOR DINING LITTLE ARMCHAIRS - AVERY RUG

#### TERRACE DINING TABLE Rodolfo Dordoni design

317



QUADRADO MODULAR SEATING SYSTEM - <u>QUADRADO</u> ROUND ARMCHAIR - <u>QUADRADO</u> COFFEE TABLES <u>QUADRADO</u> CANDLE HOLDER AND TRAYS - <u>DUCHAMP OUTDOOR</u> SIDE TABLES

#### QUADRADO MODULAR SEATING SYSTEM Marcio Kogan / studio mk27 design



QUADRADO MODULAR SEATING SYSTEM - QUADRADO COFFEE TABLES AND OTTOMAN QUADRADO CANDLE HOLDERS AND TRAY - DUCHAMP OUTDOOR SIDE TABLES

#### QUADRADO MODULAR SEATING SYSTEM



<u>QUADRADO</u> DOUBLE DAYBED AND ARMCHAIRS - <u>QUADRADO</u> COFFEE TABLES AND CUSHION - <u>QUADRADO</u> CAN