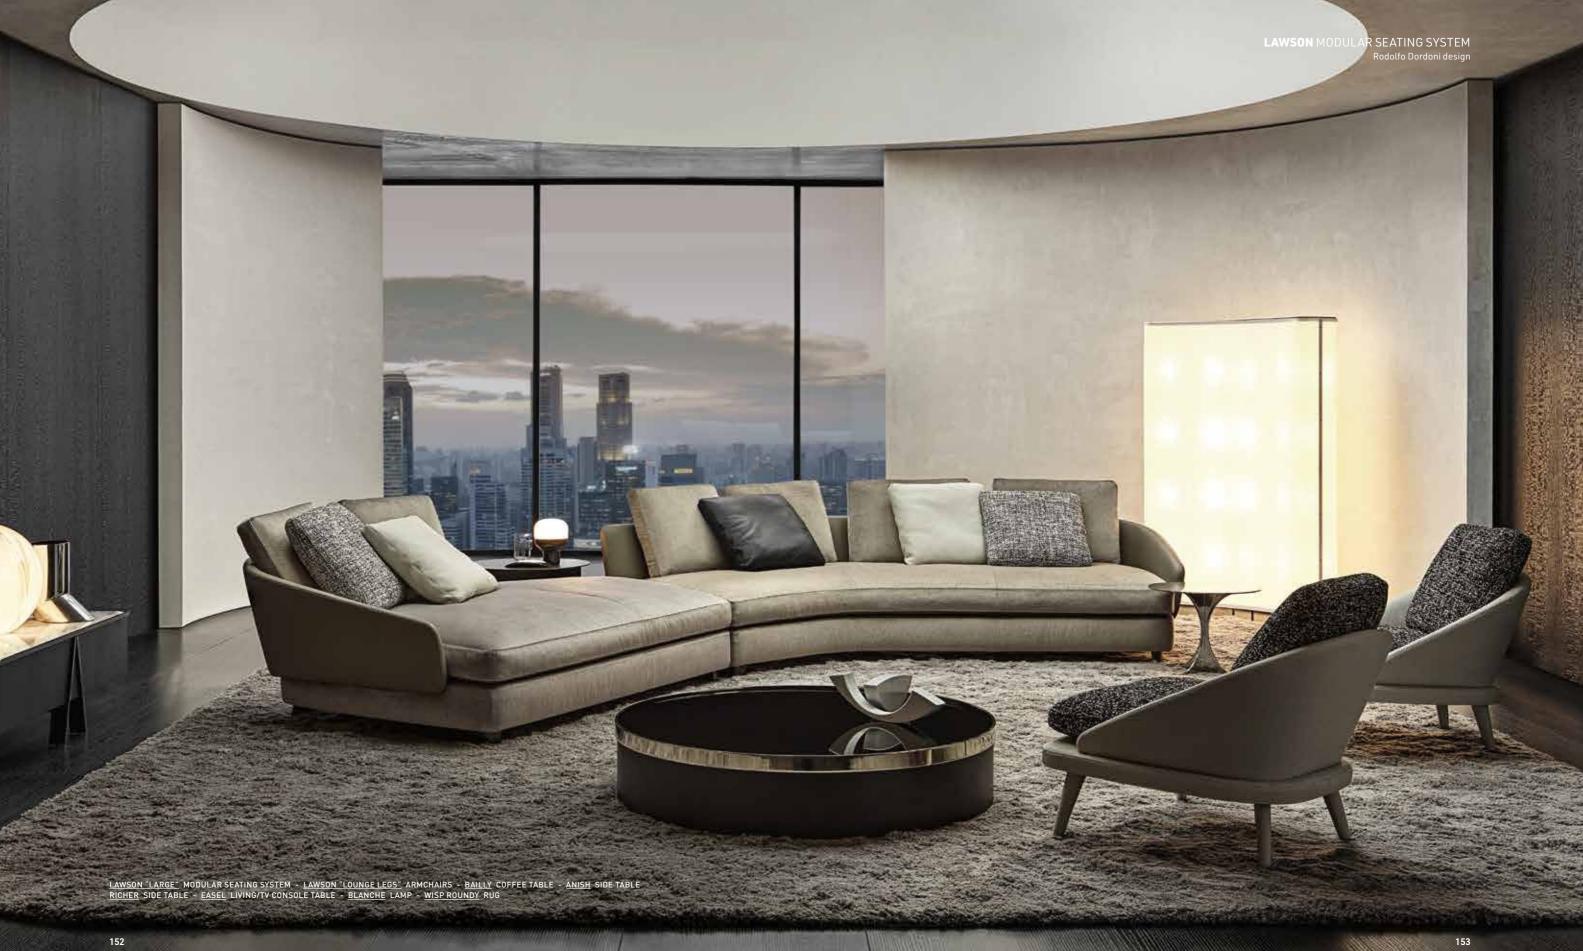

150

WEST MODULAR SEATING SYSTEM

LAWSON "LARGE" MODULAR SEATING SYSTEM - <u>BAILLY</u> COFFEE TABLE - <u>WEST</u> OTTOMANS - <u>SHELLEY</u> ARMCHAIRS - <u>ANISH</u> SIDE TABLE <u>ANGIE</u> ARMCHAIR - <u>AMBER</u> SIDEBOARDS - <u>BLANCHE</u> LAMP - <u>WISP ROUNDY</u> RUG

# LAWSON MODULAR SEATING SYSTEM