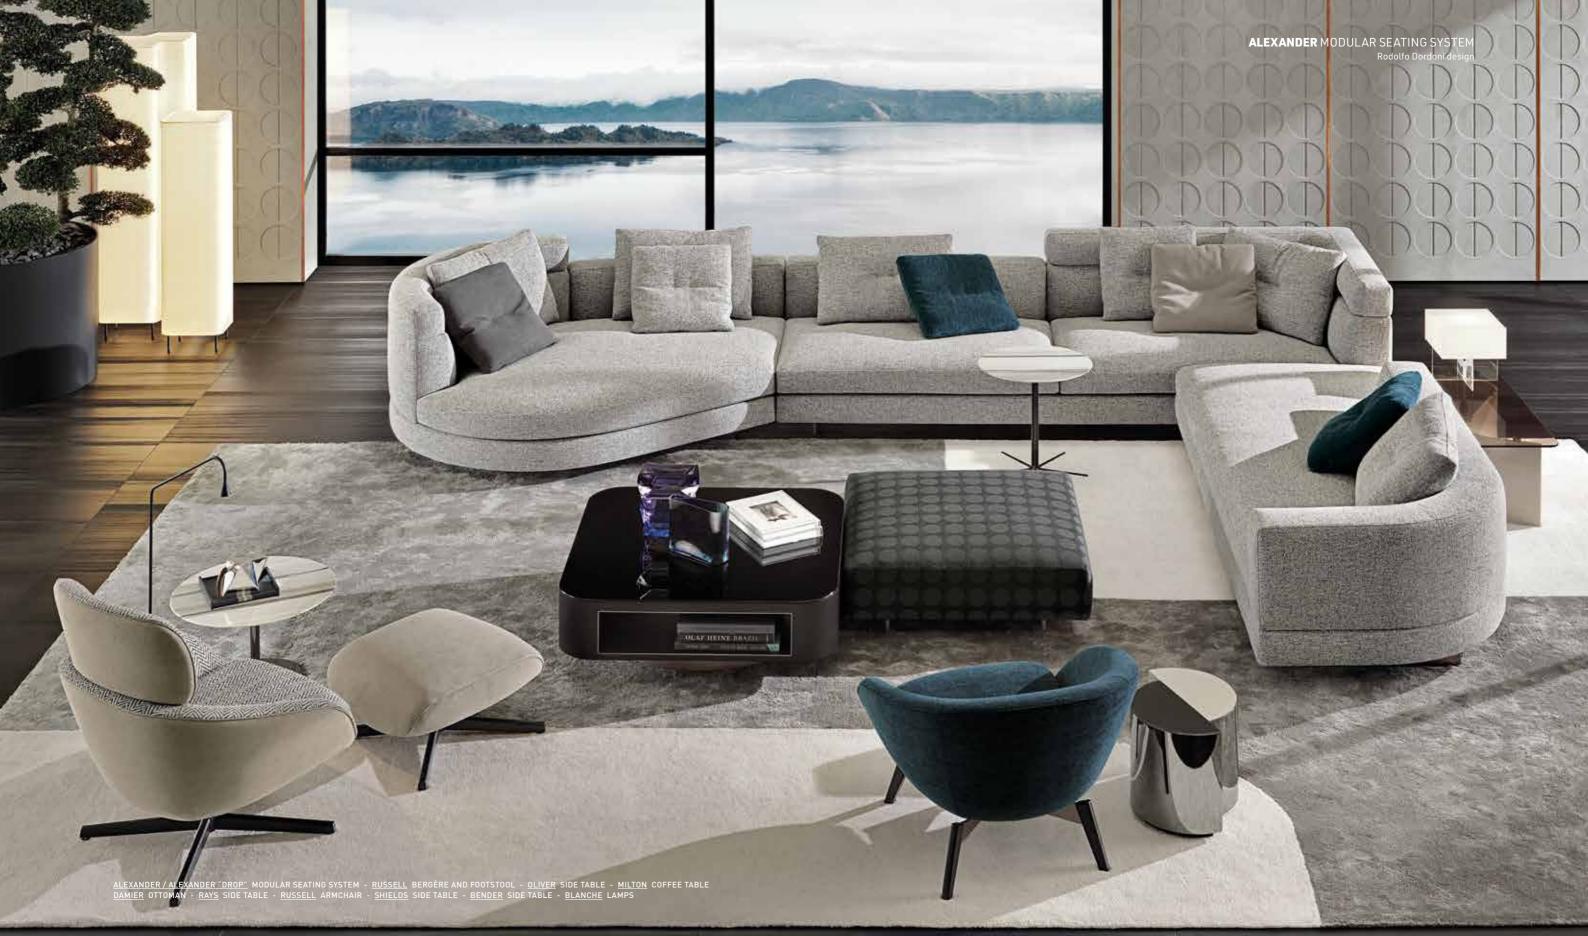

## SENDAI SEATING COLLECTION

<u>ROGER</u> MODULAR SEATING SYSTEM - <u>BELT</u> ARMCHAIRS - <u>LIDO</u> ARMCHAIR WITH BASE - <u>ROGER SPRING UNIT</u> BENCH - <u>KEEL</u> COFFEE TABLE <u>SUPERQUADRA</u> COFFEE TABLE - <u>PILOTIS</u> SIDE TABLE - <u>SUPERQUADRA</u> LIVING/TV HORIZONTAL SIDEBOARD - <u>WISP RAINBOW</u> RUG

## **ROGER** MODULAR SEATING SYSTEM

ROGER MODULAR SEATING SYSTEM

77

# **ROGER** MODULAR SEATING SYSTEM

<u>BELT</u> SEMI-ROUND LOUNGE SOFA - <u>BELT</u> BERGÈRE - <u>BELT</u> ARMCHAIR - <u>GLADSTONE</u> COFFEE TABLE - <u>LELONG</u> SIDE TABLE <u>LELONG</u> COFFEE TABLE WITH 2 TOPS - <u>MIK</u> TRAY - <u>LANDFIELD SQUARE</u> RUG