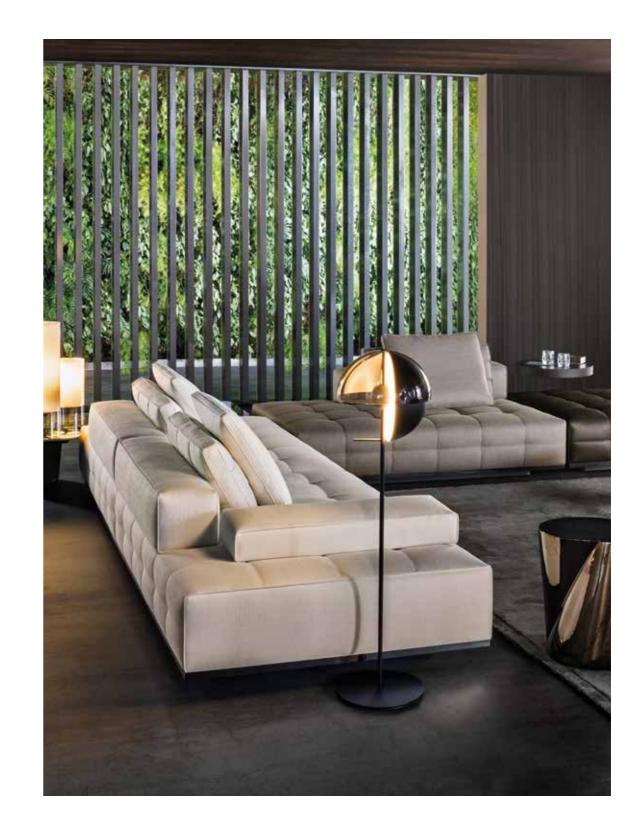

#### GOODMAN MODULAR SEATING SYSTEM

TWIGGY SEATING SYSTEM Rodolfo Dordoni design

TWIGGY LARGE ARMCHAIR AND BENCH - LELONG SIDE TABLE - LANDFIELD STRIPES RUG

#### TWIGGY SEATING SYSTEM

51

<u>TWIGGY</u> SEATING SYSTEM - <u>SENDAI</u> SWIVEL ARMCHAIRS - <u>GLADSTONE</u> COFFEE TABLE - <u>JAMES</u> SIDE TABLE <u>PILOTIS</u> SIDE TABLES - <u>LANDFIELD SQUARE</u> RUG