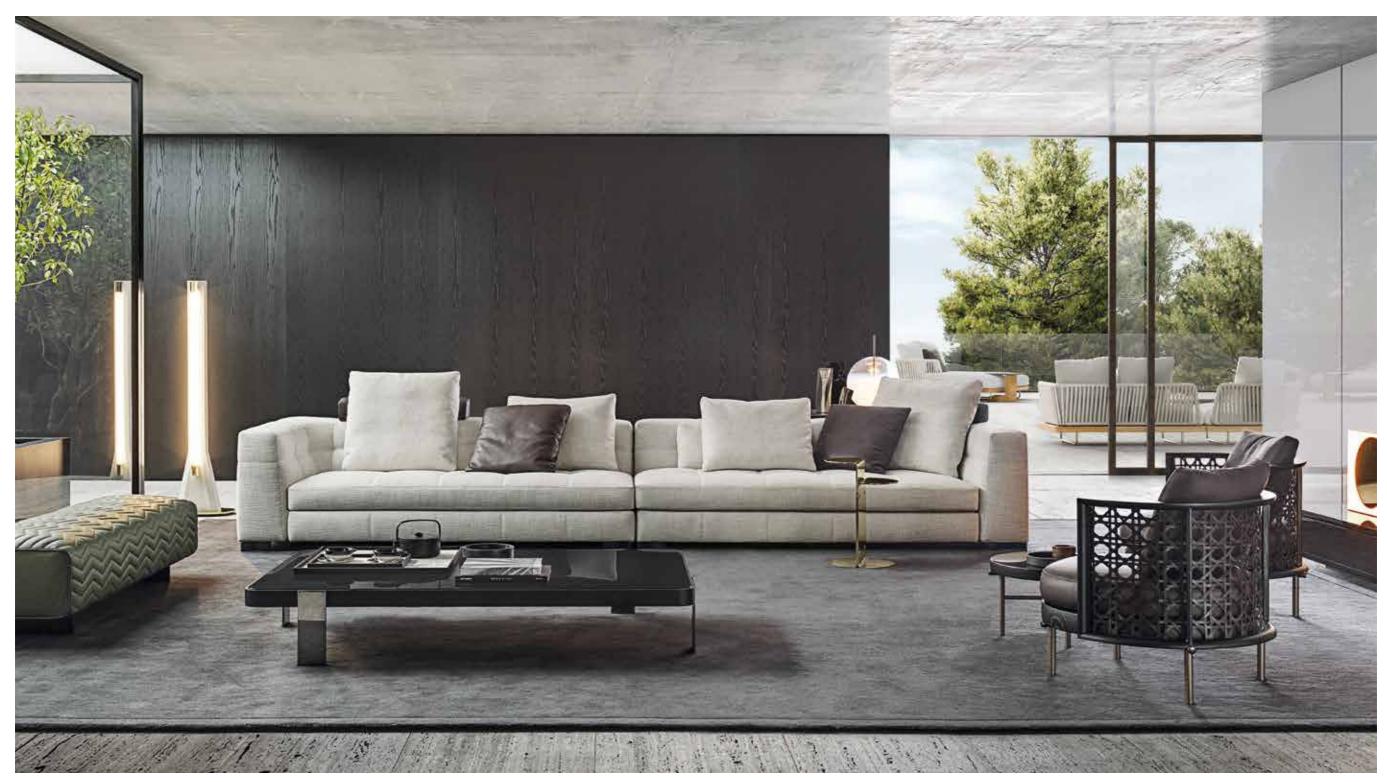

FREEMAN MODULAR SEATING SYSTEM - REEVES "WOOD" ARMCHAIR - DUCHAMP "BRONZE" SIDE TABLE - BRISLEY SIDE TABLE - JACOB COFFEE TABLE AERON COFFEE TABLES - DIBBETS FLAG RUGS

116

112

FREEMAN MODULAR SEATING SYSTEM Rodolfo Dordoni design

<u>FREEMAN</u> MODULAR SEATING SYSTEM - <u>FREEMAN</u> "STAND-ALONE" BENCH - <u>REEVES "LARGE"</u> ARMCHAIR - <u>JACOB</u> COFFEE TABLE <u>BRISLEY</u> SIDE TABLE - <u>DIBBETS "FLAG"</u> RUGS

## FREEMAN MODULAR SEATING SYSTEM

<u>FREEMAN</u> MODULAR SEATING SYSTEM - <u>REEVES "LARGE"</u> ARMCHAIR - <u>REEVES "WOOD"</u> ARMCHAIR - <u>CALDER "BRONZE"</u> CONSOLE TABLE JACOB COFFEE TABLE - <u>AERON</u> COFFEE TABLES - <u>LEGER "BRONZE"</u> SIDE TABLE - <u>DIBBETS "FLAG"</u> RUGS