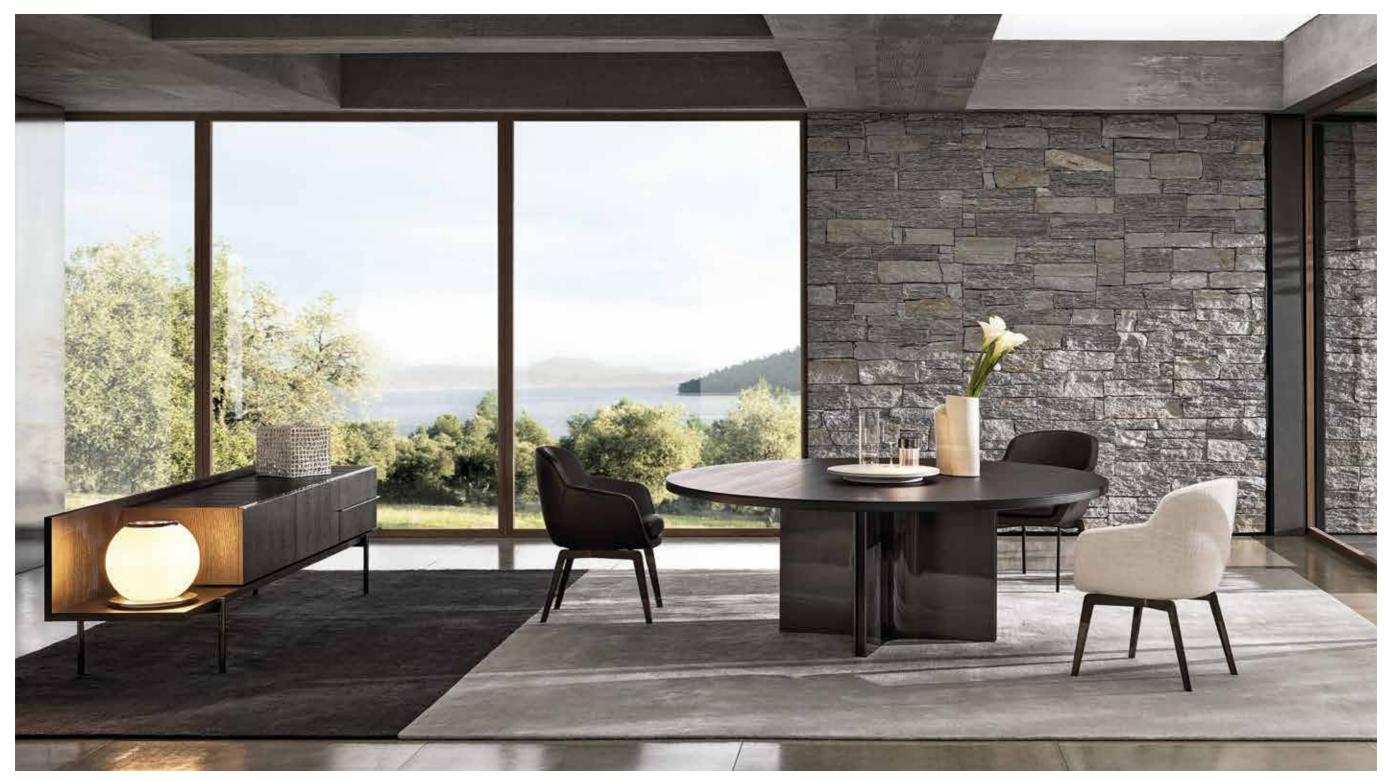

# **BOTECO** LIVING SIDEBOARD

MORGAN MARBLE DINING TABLE - ASTON "DINING" LITTLE ARMCHAIRS AND CHAIRS CARSON BOOKCASES

# MORGAN MARBLE DINING TABLE Rodolfo Dordoni design

WEDGE "DINING" TABLE - ANGIE "DINING" LITTLE ARMCHAIRS - DARREN DINING HORIZONTAL SIDEBOARD / FLOOR BASE VERSION - WISP RELIEF RUG