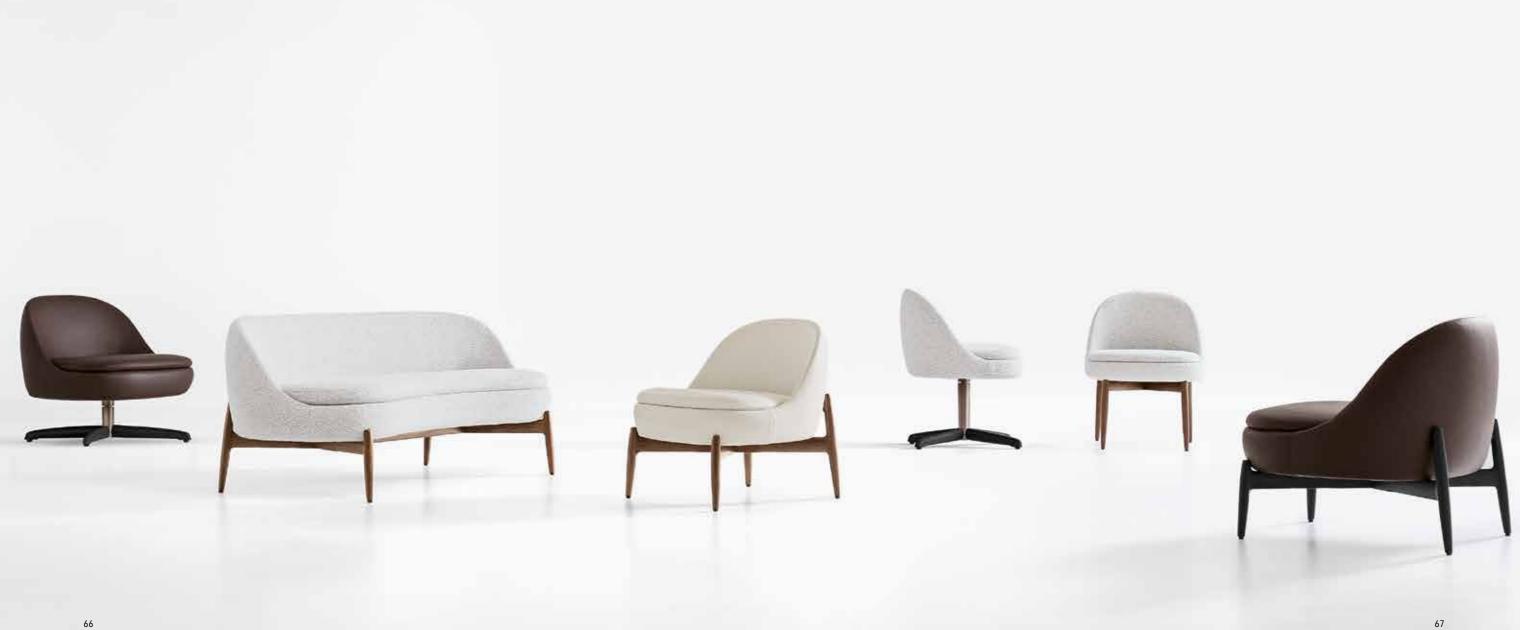

#### SENDAI SEATING COLLECTION Inoda+Sveje design

SENDAI LOUNGE ARMCHAIR - DOYLE COFFEE TABLE - CROSS FLAG RUG

SENDAI LOUNGE SOFA - SENDAI SWIVEL LOUNGE ARMCHAIRS - OLIVER LOUNGE TABLE - ALPS RUG

## SENDAI SEATING COLLECTION

<u>ROGER</u> MODULAR SEATING SYSTEM - <u>BELT</u> ARMCHAIRS - <u>LIDO</u> ARMCHAIR WITH BASE - <u>ROGER SPRING UNIT</u> BENCH - <u>KEEL</u> COFFEE TABLE <u>SUPERQUADRA</u> COFFEE TABLE - <u>PILOTIS</u> SIDE TABLE - <u>SUPERQUADRA</u> LIVING/TV HORIZONTAL SIDEBOARD - <u>WISP RAINBOW</u> RUG