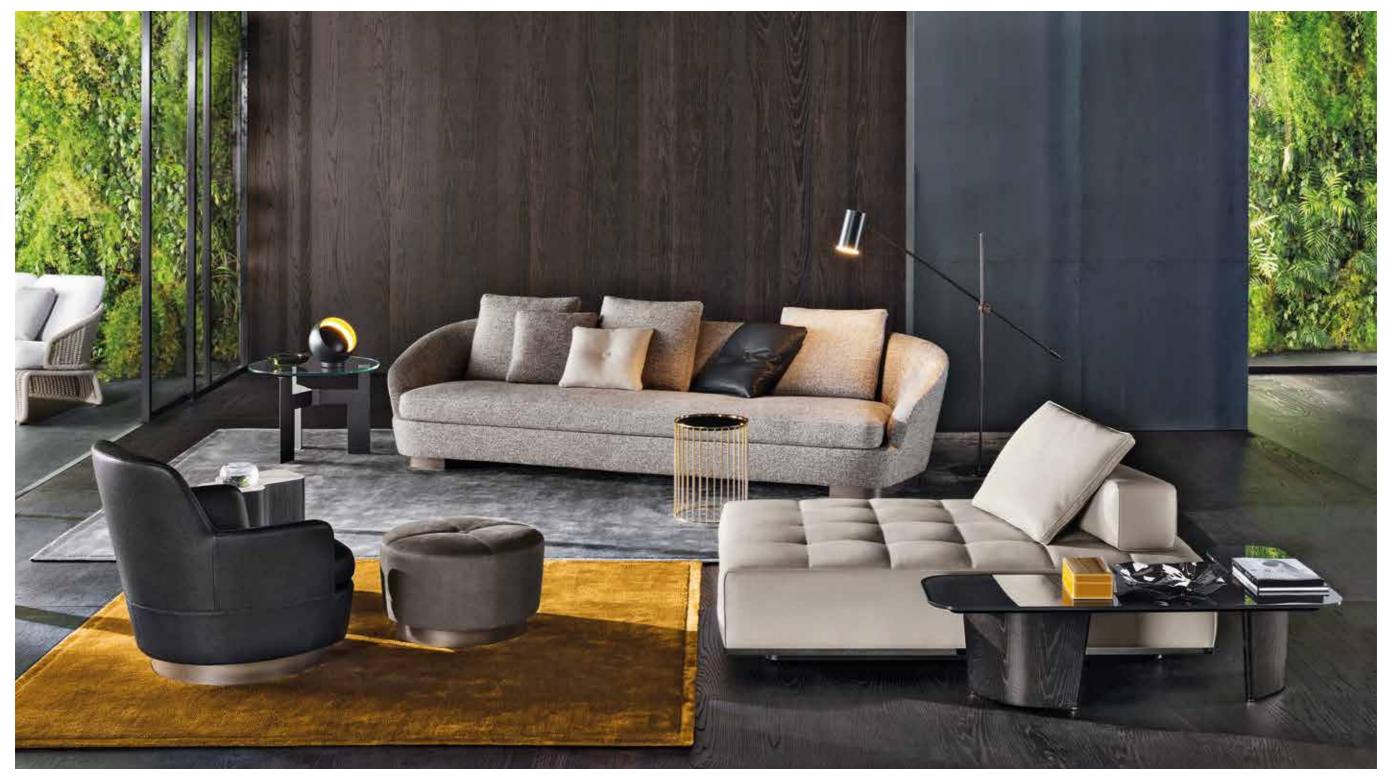

# JACQUES SEATING COLLECTION

<u>ALEXANDER</u> MODULAR SEATING SYSTEM - LOU LIVING "LOW" HORIZONTAL SIDEBOARD - <u>RING</u> SIDE TABLE AND COFFEE TABLE - <u>MILTON</u> COFFEE TABLE <u>DAMIER</u> OTTOMANS - <u>BODEN</u> SIDE TABLE - <u>TAPE</u> SOFA AND ARMCHAIR - <u>DIBBETS</u> RUG

# **ALEXANDER** MODULAR SEATING SYSTEM

TAPE SEATING COLLECTION Nendo design

\*\*\*\*\*\*

2003.9

1