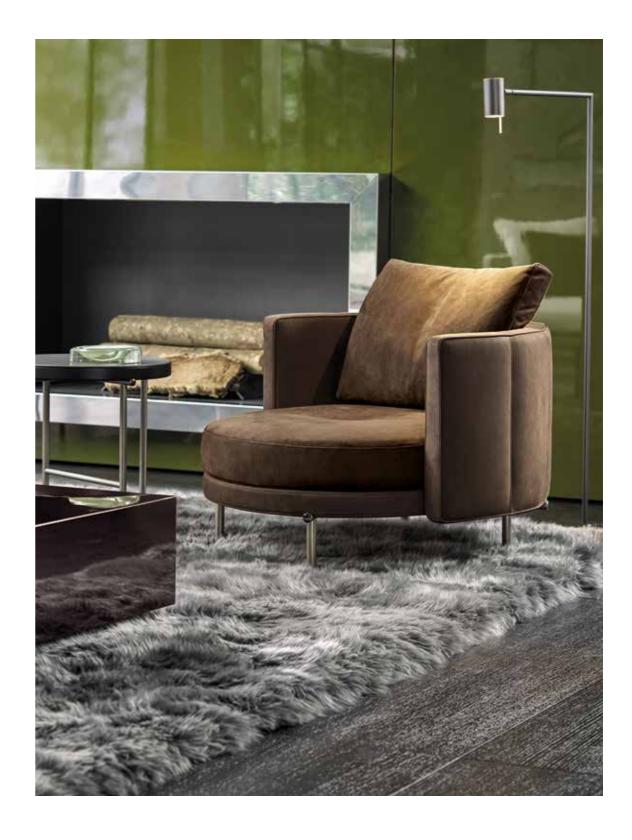

Y</u> MODULAR SEATING SYSTEM - <u>BOTECO</u> COFFEE TABLE - <u>FLIRT</u> SIDE TABLE - <u>BOTECO</u> LIVING/TV CONSOLE TABLE <u>SOLID</u> STORAGE COFFEE TABLE WITH 1 DRAWER - <u>ALPS</u> RUGS

## **CONNERY** MODULAR SEATING SYSTEM





# **CONNERY** MODULAR SEATING SYSTEM



BLAZER MODULAR SEATING SYSTEM - <u>TORII NEST</u> ARMCHAIRS - <u>QUINCY CHEVRON</u> BENCH - <u>MATTIA</u> COFFEE TABLE - <u>FLIRT</u> SIDE TABLE <u>TORII</u> SIDE TABLE - <u>SOLID</u> STORAGE COFFEE TABLE WITH 1 DRAWER - <u>OUTLINE</u> RUG

### BLAZER MODULAR SEATING SYSTEM Rodolfo Dordoni design









TORII INCLINED SOFA WITH TOP AND SEMI-ROUND OTTOMAN - TORII "SMALL" ARMCHAIRS - TORII COFFEE TABLE - DALTON "CHROME" BOOKCASE SOLID SADDLE-HIDE SIDE TABLE - ALPS RUG

### TORII SEATING COLLECTION Nendo design











TORII "SMALL" ARMCHAIRS - TORII SIDE TABLE - ALPS RUG

TORII "LARGE" ARMCHAIR - TORII SIDE TABLE - SOLID STORAGE COFFEE TABLE - ALPS RUG

# TORII SEATING COLLECTION



MATTIA LOUNGE SOFA AND ARMCHAIRS - MATTIA COFFEE TABLE - FLIRT SIDE TABLE - SOLID STORAGE COFFEE TABLES WITH 1 DRAWER - OSAKA RUG

### MATTIA SEATING COLLECTION Rodolfo Dordoni design



FIXED ARMCHAIR CM 90X85 H67 INCHES 35<sup>1/2</sup>X33<sup>1/2</sup> H26<sup>3/8</sup>



SWIVEL ARMCHAIR CM 87X79 H67 INCHES 34<sup>1/4</sup>X31<sup>1/8</sup> H26<sup>3/8</sup>



FREEMAN MODULAR SEATING SYSTEM - REEVES "WOOD" ARMCHAIR - DUCHAMP "BRONZE" SIDE TABLE - BRISLEY SIDE TABLE - JACOB COFFEE TABLE AERON COFFEE TABLES - DIBBETS FLAG RUGS

116

112

FREEMAN MODULAR SEATING SYSTEM Rodolfo Dordoni design





<u>FREEMAN</u> MODULAR S