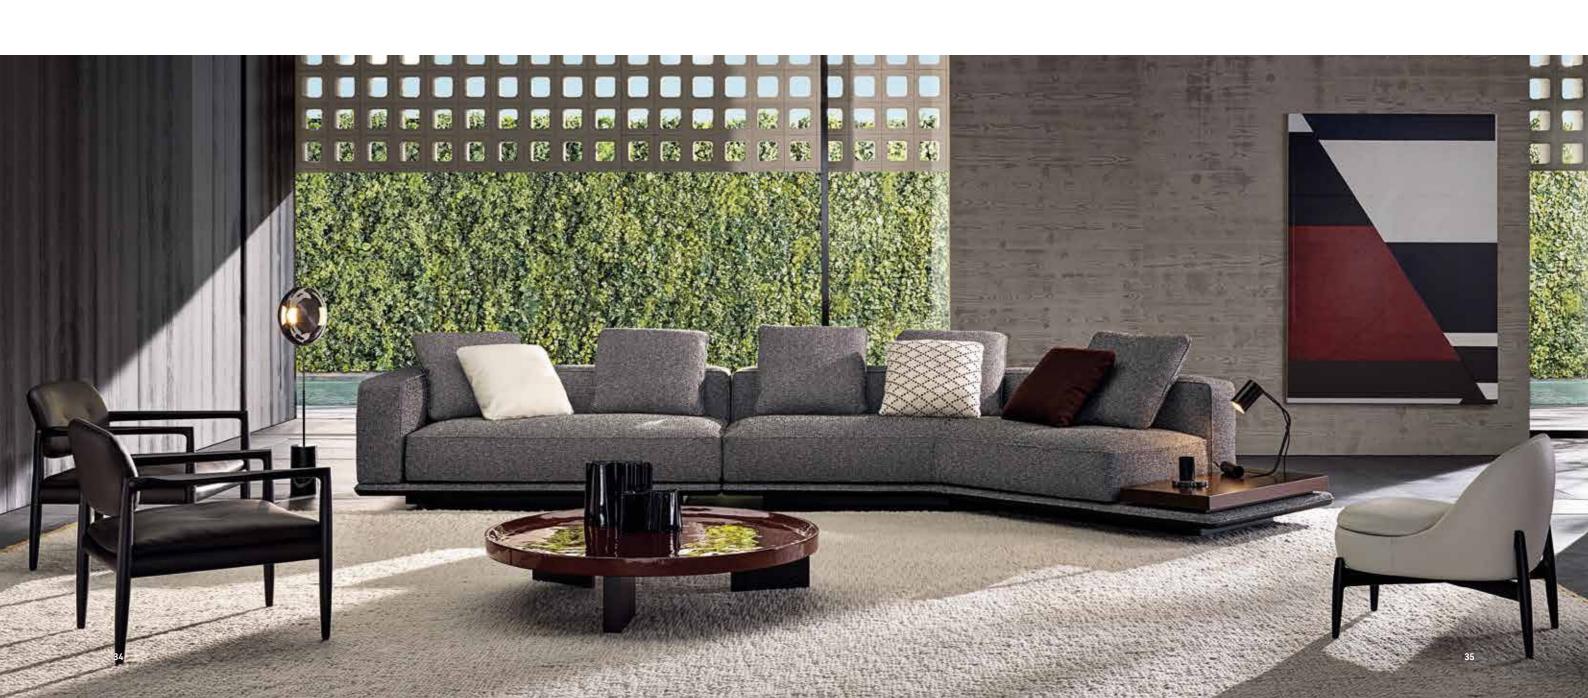

## INDOOR COLLECTION

<u>HORIZONTE</u> MODULAR SEATING SYSTEM - <u>YOKO</u> ARMCHAIRS - <u>LELONG</u> COFFEE TABLES AND CONSOLE TABLE <u>PILOTIS WOOD</u> SIDE TABLE - <u>WISP SHADE</u> RUG