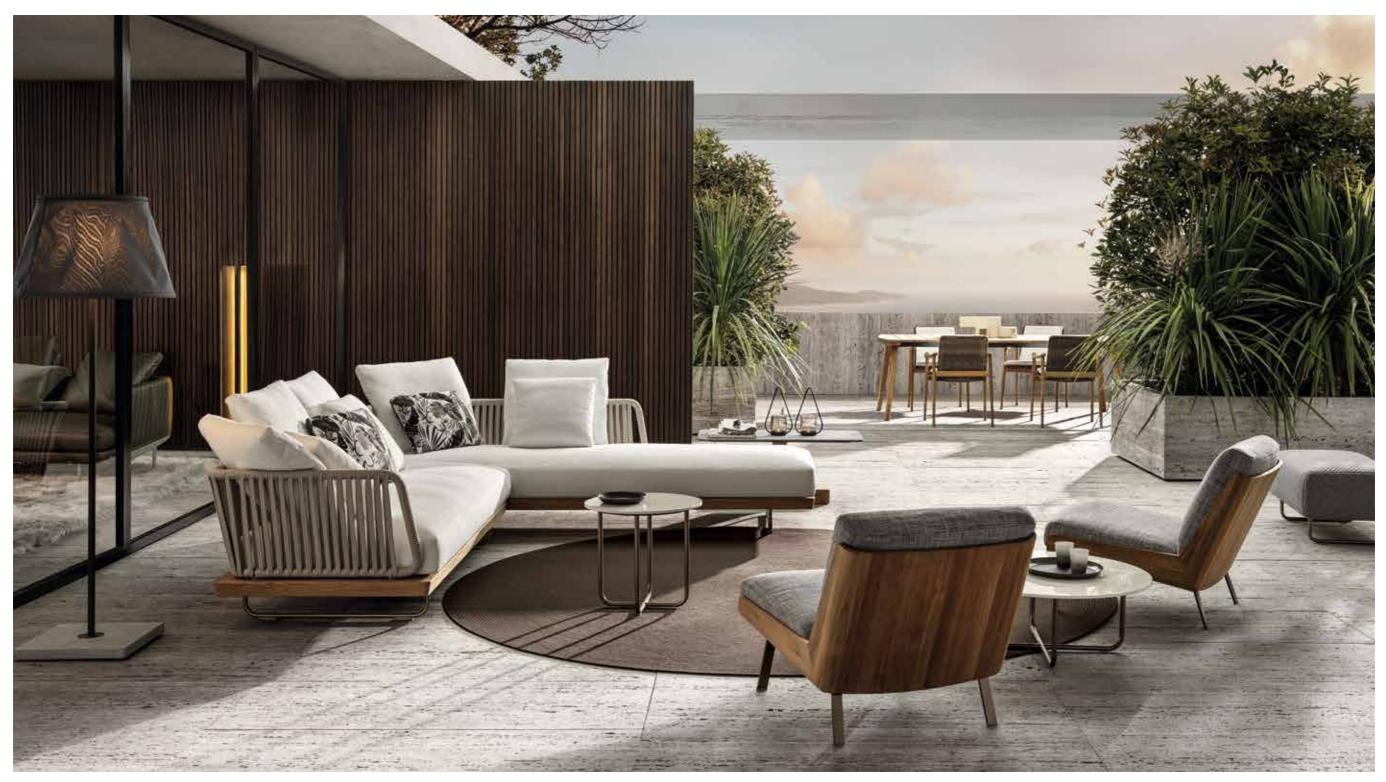

IDA</u> OTTOMAN - <u>TORII NEST OUTDOOR</u> ARMCHAIRS - <u>FLORIDA</u> COFFEE TABLE <u>STONY</u> SIDE TABLE - <u>JERSEY</u> RUGS

#### FLORIDA MODULAR SEATING SYSTEM Rodolfo Dordoni design

FLORIDA MODULAR SEATING SYSTEM - <u>BELT CORD OUTDOOR</u> LOUNGE ARMCHAIR - <u>FYNN OUTDOOR</u> COFFEE TABLE <u>STONY</u> SIDE TABLE - <u>BLOCK OUTDOOR</u> SIDE TABLE - <u>JERSEY</u> RUG





<u>FLORIDA</u> MODULAR SEATING SYSTEM - <u>FYNN OUTDOOR</u> ARMCHAIRS AND LOUNGE LITTLE ARMCHAIRS - <u>FLORIDA</u> COFFEE TABLE <u>SUNRAY MEG</u> COFFEE TABLES - <u>CESAR OUTDOOR</u> SIDE TABLE - <u>AVERY</u> RUG FLORIDA MODULAR SEATING SYSTEM

d in





FYNN OUTDOOR ARMCHAIRS - BLOCK OUTDOOR SIDE TABLE



FYNN DINING OUTDOOR TABLE - FYNN OUTDOOR DINING LITTLE ARMCHAIRS - FYNN OUTDOOR DINING BENCH - KYOTO RUG







<u>SUNRAY</u> MODULAR SEATING SYSTEM - <u>DAIKI OUTDOOR</u> ARMCHAIRS WITHOUT ARMRESTS - <u>SUNRAY LUKE</u> BENCH <u>SUNRAY MEG</u> COFFEE TABLE AND SIDE TABLE - <u>BLOCK OUTDOOR</u> SIDE TABLE - <u>AVERY</u> RUG <u>FYNN DINING OUTDOOR</u> TABLE - <u>FYNN OUTDOOR</u> DINING LITTLE ARMCHAIRS - <u>KYOTO</u> RUG





DAIKI OUTDOOR ARMCHAIR WITHOUT ARMRESTS AND FOOTSTOOL - <u>SUNRAY MEG</u> COFFEE TABLE - <u>AVERY</u> RUG DAIKI OUTDOOR ARMCHAIRS - <u>SUNRAY MEG</u> COFFEE TABLE - <u>KYOTO</u> RUG

#### DAIKI OUTDOOR ARMCHAIRS Marcio Kogan / studio mk27 design



SUNRAY MODULAR SEATING SYSTEM Rodolfo Dordoni design

309

1200

PUROSANGUE ARAB









<sup>&</sup>lt;u>SUNRAY</u> MODULAR SEATING SYSTEM - <u>FYNN OUTDOOR</u> ARMCHAIR - <u>FYNN OUTDOOR</u> LOUNGE LITTLE ARMCHAIRS <u>SUNRAY</u> C