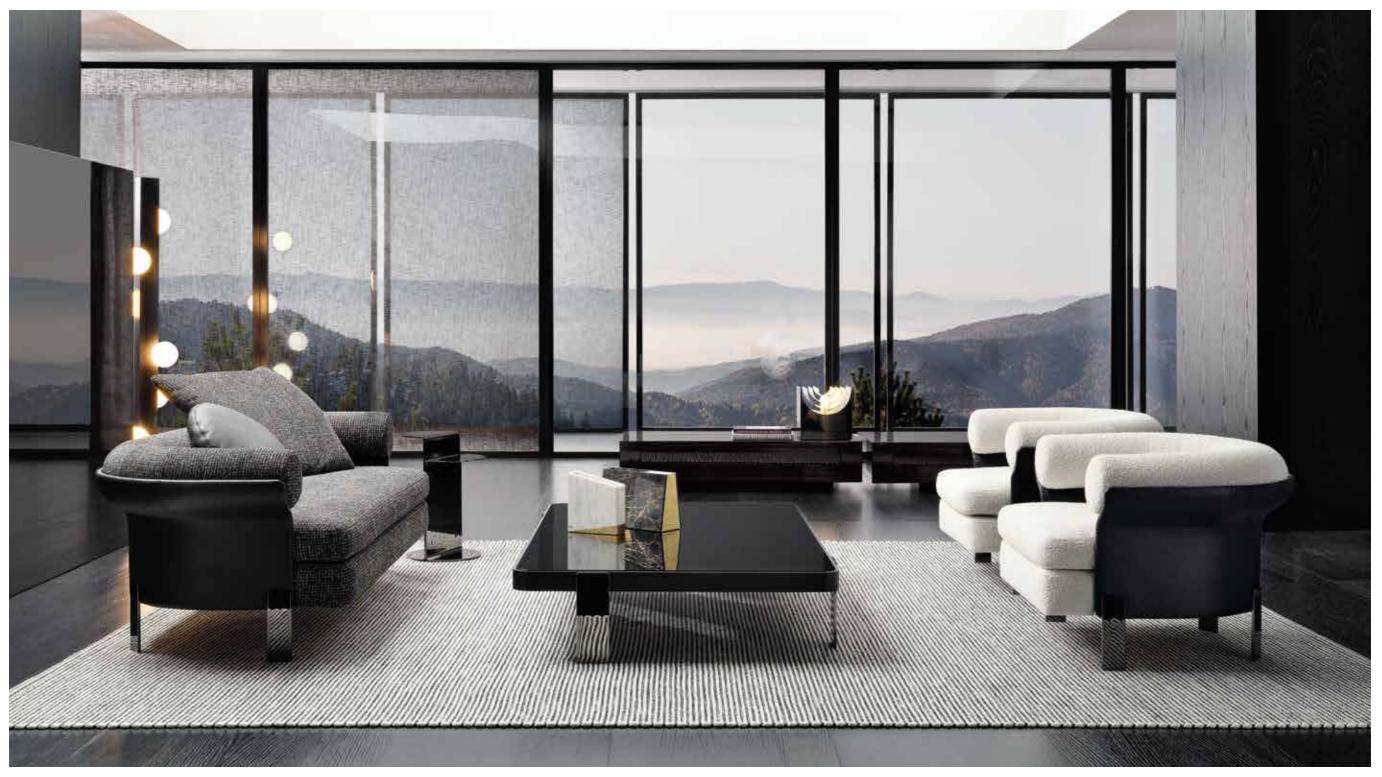

#### LIDO SEATING COLLECTION GamFratesi design

CONNERY MODULAR SEATING SYSTEM - BOTECO COFFEE TABLE - DIBBETS RUG

#### CONNERY MODULAR SEATING SYSTEM Rodalfo Dordoni design

<u>CONNERY</u> MODULAR SEATING SYSTEM - <u>BOTECO</u> COFFEE TABLE - <u>FLIRT</u> SIDE TABLE - <u>BOTECO</u> LIVING/TV CONSOLE TABLE <u>SOLID</u> STORAGE COFFEE TABLE WITH 1 DRAWER - <u>ALPS</u> RUGS

## **CONNERY** MODULAR SEATING SYSTEM