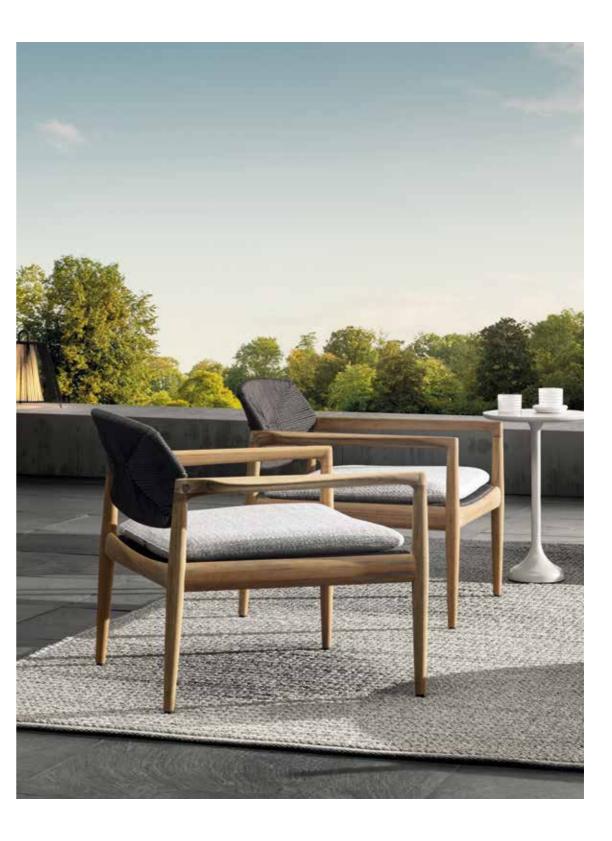

#### YOKO CORD OUTDOOR ARMCHAIR Inoda+Sveje design

YOKO CORD OUTDOOR DINING LITTLE ARMCHAIR Inoda+Sveje design

271

<u>PATIO</u> MODULAR SEATING SYSTEM - <u>TORII NEST OUTDOOR</u> ARMCHAIRS - <u>PATIO</u> BENCH - <u>STONY</u> COFFEE TABLE - <u>LIDO OUTDOOR</u> COFFEE TABLE <u>PILOTIS OUTDOOR</u> SIDE TABLE - <u>JERSEY</u> RUG