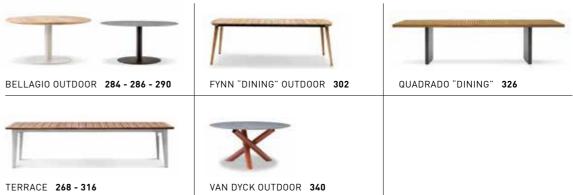

BELLAGIO OUTDOOR LOUNGE/DINING TABLE - BELT CORD OUTDOOR LOUNGE ARMCHAIRS - AVERY RUG

BELLAGIO OUTDOOR DINING TABLE - BELT CORD OUTDOOR DINING LITTLE ARMCHAIRS - CESAR OUTDOOR SIDE TABLE - JERSEY RUG

# BELLAGIO OUTDOOR DINING TABLE Gordon Guillaumier design

<u>LIDO CORD OUTDOOR</u> SOFA, ARMCHAIR AND BENCH - <u>WARREN OUTDOOR</u> SIDE TABLE - <u>JERSEY</u> RUGS <u>BELLAGIO OUTDOOR</u> LOUNGE/DINING TABLE - <u>LIDO CORD OUTDOOR</u> LOUNGE ARMCHAIRS - <u>CESAR OUTDOOR</u> SIDE TABLE

#### TERRACE DINING TABLE Rodolfo Dordoni design

317

QUADRADO MODULAR SEATING SYSTEM - <u>QUADRADO</u> ROUND ARMCHAIR - <u>QUADRADO</u> COFFEE TABLES <u>QUADRADO</u> CANDLE HOLDER AND TRAYS - <u>DUCHAMP OUTDOOR</u> SIDE TABLES

### QUADRADO DINING TABLE Marcio Kogan / studio mk27 design

325

QUADRADO DINING TABLE - TAPE CORD OUTDOOR LITTLE ARMCHAIRS

ASTON "CORD" OUTDOOR SEATING COLLECTION

339

VAN DYCK OUTDOOR DINING TABLE - ASTON "CORD" OUTDOOR DINING LITTLE ARMCHAIRS

# VAN DYCK OUTDOOR DINING TABLE Rodolfo Dordoni design