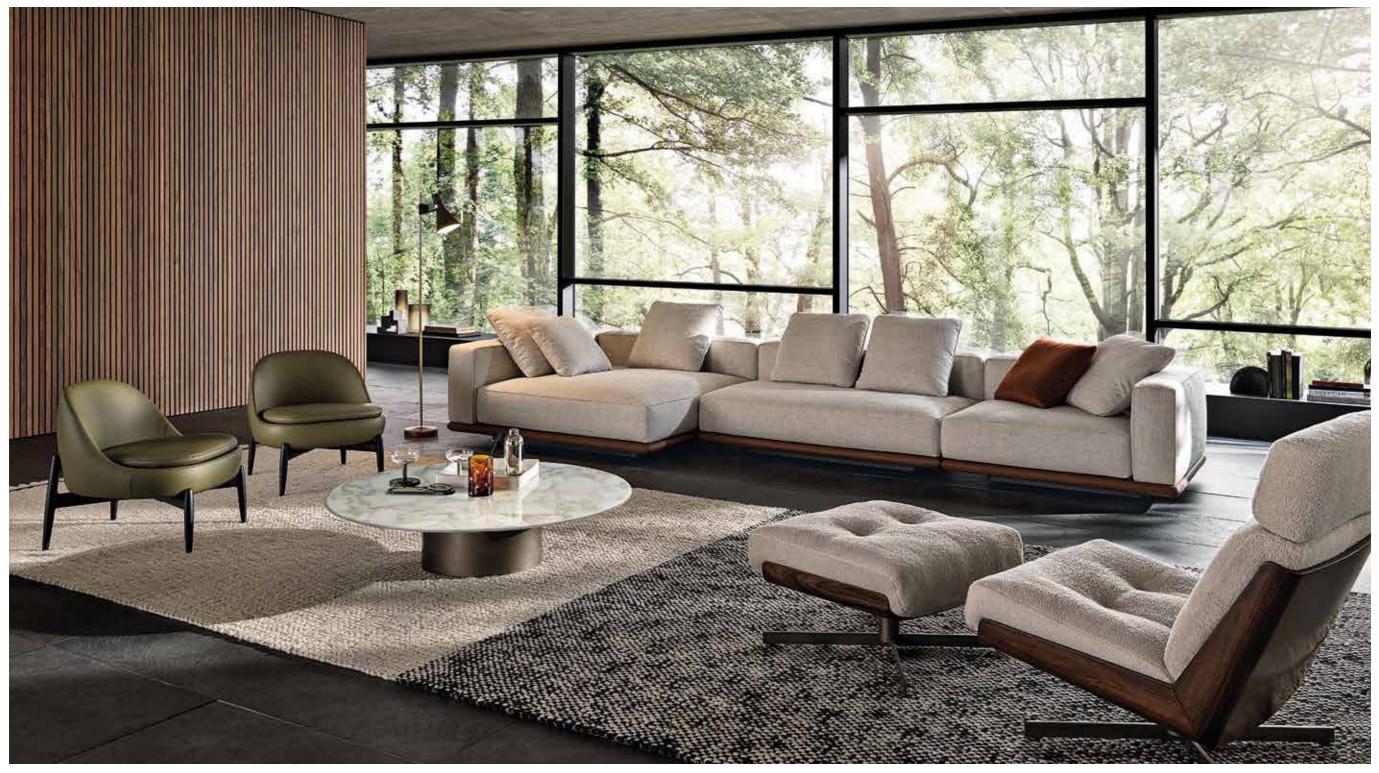

#### HORIZONTE MODULAR SEATING SYSTEM

HORIZONTE MODULAR SEATING SYSTEM - <u>DAIKI</u> BERGÉRE WITHOUT ARMRESTS WITH SWIVEL BASE AND FOOTSTOOL WITH BASE <u>SENDAI</u> LOUNGE ARMCHAIRS - <u>DOYLE</u> COFFEE TABLE - <u>CROSS FLAG</u> RUG