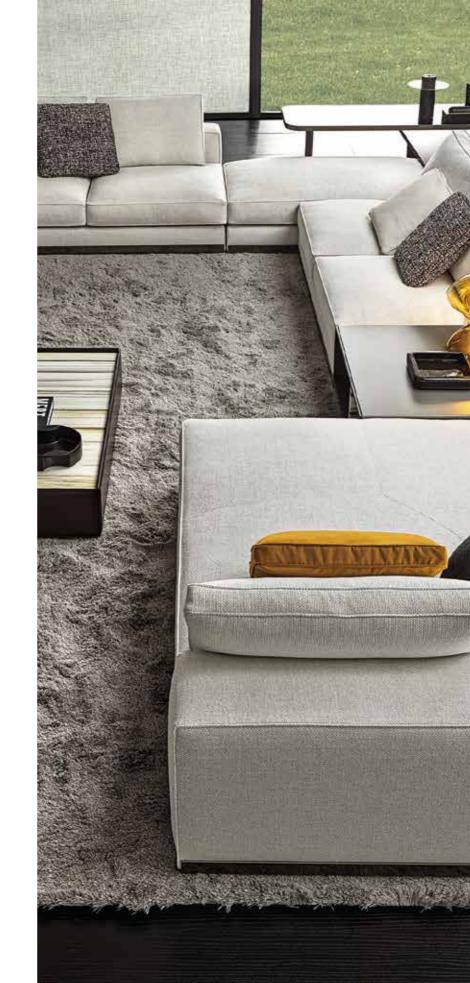

## INDOOR COLLECTION

<u>HORIZONTE</u> MODULAR SEATING SYSTEM - <u>YOKO</u> ARMCHAIRS - <u>LELONG</u> COFFEE TABLES AND CONSOLE TABLE <u>PILOTIS WOOD</u> SIDE TABLE - <u>WISP SHADE</u> RUG

#### HORIZONTE MODULAR SEATING SYSTEM

#### HORIZONTE MODULAR SEATING SYSTEM

HORIZONTE MODULAR SEATING SYSTEM - <u>DAIKI</u> BERGÉRE WITHOUT ARMRESTS WITH SWIVEL BASE AND FOOTSTOOL WITH BASE <u>SENDAI</u> LOUNGE ARMCHAIRS - <u>DOYLE</u> COFFEE TABLE - <u>CROSS FLAG</u> RUG