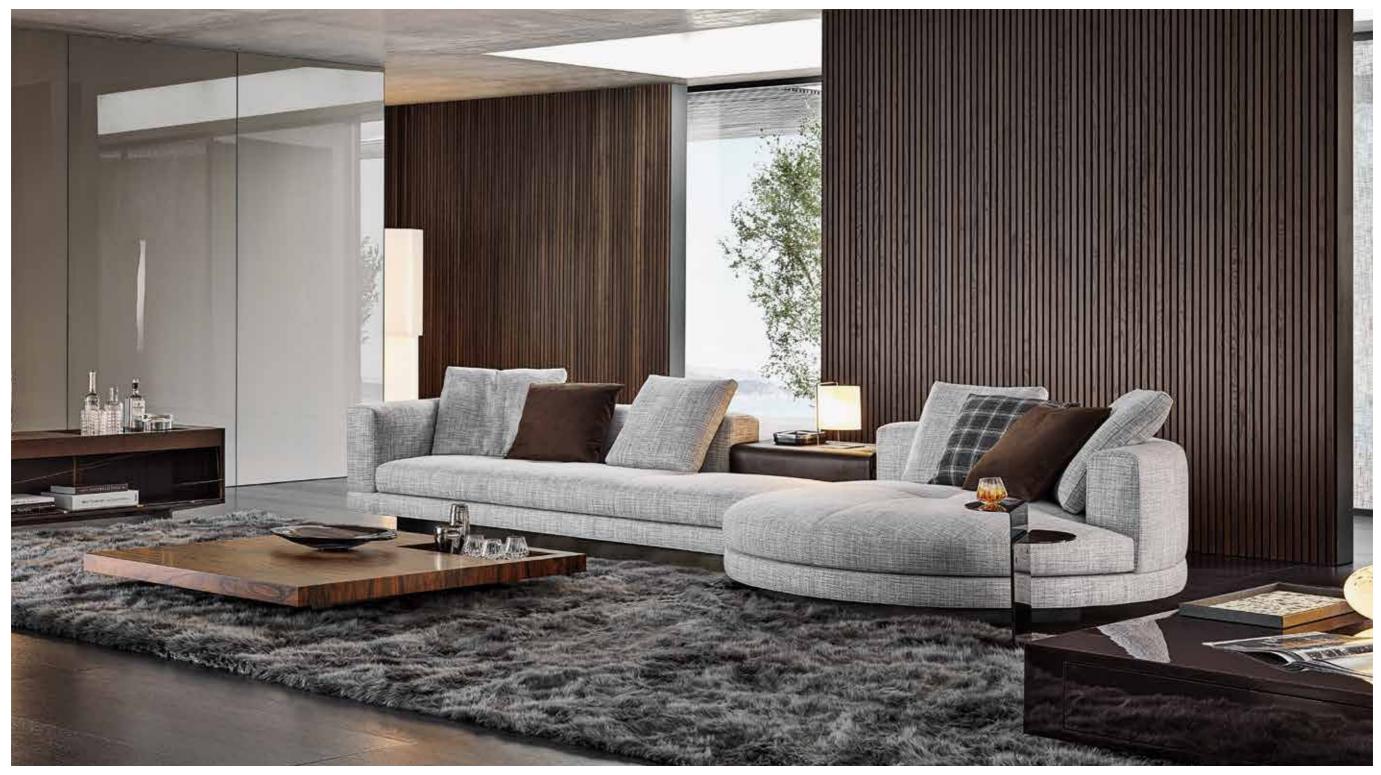

/u> BERGÈRE - <u>BELT</u> ARMCHAIR - <u>GLADSTONE</u> COFFEE TABLE - <u>LELONG</u> SIDE TABLE <u>LELONG</u> COFFEE TABLE WITH 2 TOPS - <u>MIK</u> TRAY - <u>LANDFIELD SQUARE</u> RUG



BELT SEATING COLLECTION Rodolfo Dordoni design

<u>BELT</u> SEMI-ROUND LOUNGE SOFA - <u>BELT</u> LOUNGE ARMCHAIRS - <u>BELT</u> ARMCHAIR - <u>BELT</u> BERGÈRE - <u>KEEL</u> COFFEE TABLE - <u>KEEL</u> CONSOLE TABLE <u>TUFFET</u> OTTOMAN - <u>PILOTIS</u> SIDE TABLES - <u>OSAKA</u> RUGS



# **BELT** SEATING COLLECTION



# BRASILIA MODULAR SEATING SYSTEM Marcio Kogan / studio mk27 design





## **BRASILIA** MODULAR SEATING SYSTEM





#### LIDO SEATING COLLECTION GamFratesi design

CONNERY MODULAR SEATING SYSTEM - BOTECO COFFEE TABLE - DIBBETS RUG

#### CONNERY MODULAR SEATING SYSTEM Rodalfo Dordoni design





<u>CONNERY</u> MODULAR SEATING SYSTEM - <u>BOTECO</u> COFFEE TABLE - <u>FLIRT</u> SIDE TABLE - <u>BOTECO</u> LIVING/TV CONSOLE TABLE <u>SOLID</u> STORAGE COFFEE TABLE WITH 1 DRAWER - <u>ALPS</u> RUGS

## **CONNERY** MODULAR SEATING SYSTEM





# **CONNERY** MODULAR SEATING SYSTEM



BLAZER MODULAR SEATING SYSTEM - <u>TORII NEST</u> ARMCHAIRS - <u>QUINCY CHEVRON</u> BENCH - <u>MATTIA</u> COFFEE TABLE - <u>FLIRT</u> SIDE TABLE <u>TORII</u> SIDE TABLE - <u>SOLID</u> STORAGE COFFEE TABLE WITH 1 DRAWER - <u>OUTLINE</u> RUG

### BLAZER MODULAR SEATING SYSTEM Rodolfo Dordoni design









TORII INCLINED SOFA WITH TOP AND SEMI-ROUND OTTOMAN - TORII "SMALL" ARMCHAIRS - TORII COFFEE TABLE - DALTON "CHROME" BOOKCASE SOLID SADDLE-HIDE SIDE TABLE - ALPS RUG

### TORII SEATING COLLECTION Nendo desig