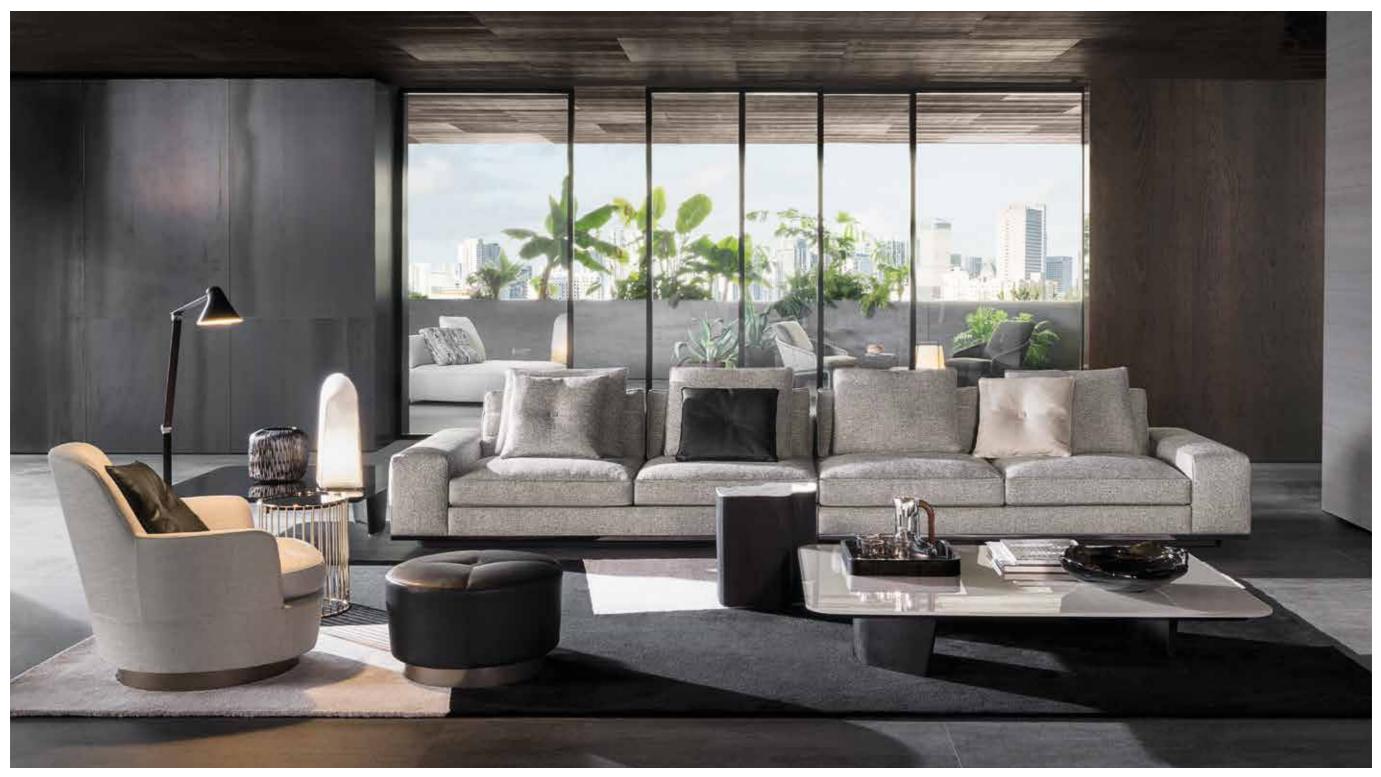

## INDOOR COLLECTION

<u>HORIZONTE</u> MODULAR SEATING SYSTEM - <u>YOKO</u> ARMCHAIRS - <u>LELONG</u> COFFEE TABLES AND CONSOLE TABLE <u>PILOTIS WOOD</u> SIDE TABLE - <u>WISP SHADE</u> RUG