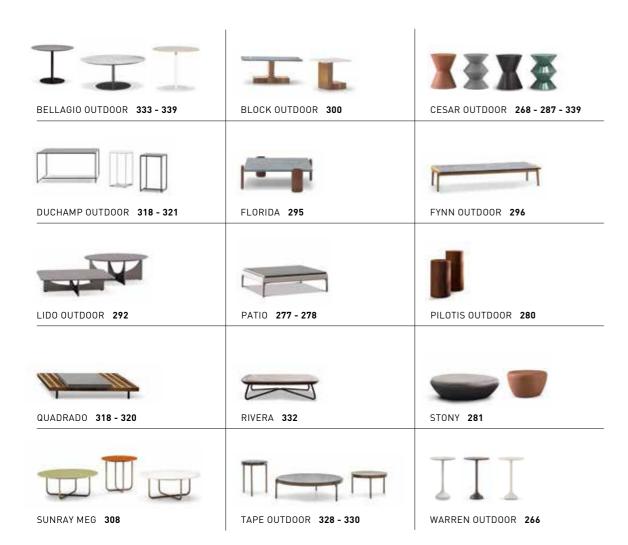

## INDOOR COLLECTION

<u>HORIZONTE</u> MODULAR SEATING SYSTEM - <u>YOKO</u> ARMCHAIRS - <u>LELONG</u> COFFEE TABLES AND CONSOLE TABLE <u>PILOTIS WOOD</u> SIDE TABLE - <u>WISP SHADE</u> RUG

#### HORIZONTE MODULAR SEATING SYSTEM

#### HORIZONTE MODULAR SEATING SYSTEM

HORIZONTE MODULAR SEATING SYSTEM - <u>DAIKI</u> BERGÉRE WITHOUT ARMRESTS WITH SWIVEL BASE AND FOOTSTOOL WITH BASE <u>SENDAI</u> LOUNGE ARMCHAIRS - <u>DOYLE</u> COFFEE TABLE - <u>CROSS FLAG</u> RUG