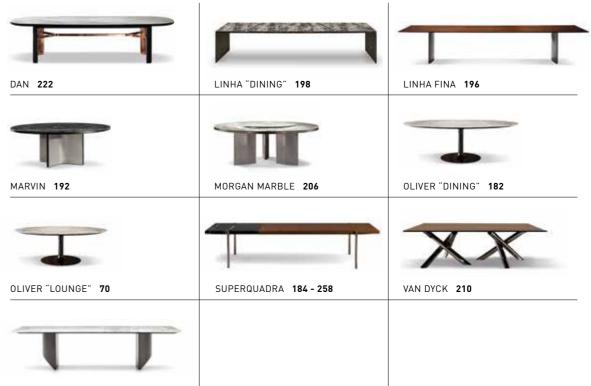

#### DINING TABLES TAVOLI DA PRANZO

| LINHA <b>99 - 158</b>               | LOU <b>136 - 166 - 245</b>      | LOUVER 34       |
|-------------------------------------|---------------------------------|-----------------|
| MATTIA 96 - 159                     | MILTON 170 - 172                | NOOR 244        |
| PILOTIS / PILOTIS WOOD 32 - 84      | 175-0<br>RING 174               | SIDE 145 - 156  |
| SOLID / SOLID SADDLE-HIDE 160 - 182 | SOLID STEEL <b>40 - 47 - 48</b> | SONG 139 - 140  |
| SUPERQUADRA 72 - 84 - 86            | TORII 100 - 105 - 106           | WEDGE 124 - 126 |

WEDGE "DINING" 212