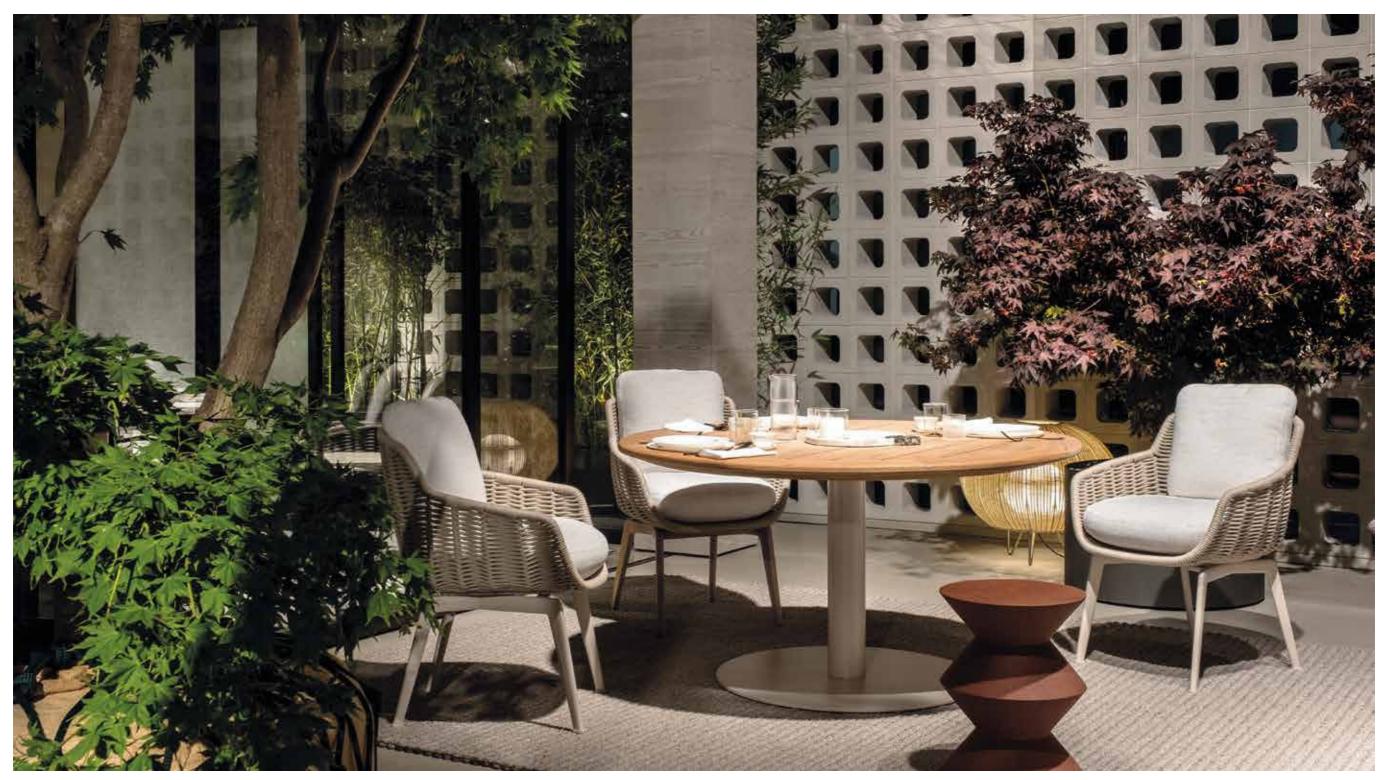

#### PATIO TEAK MODULAR SEATING SYSTEM GamFratesi design

YOKO CORD OUTDOOR ARMCHAIRS - WARREN OUTDOOR SIDE TABLE - JERSEY RUGS

#### YOKO CORD OUTDOOR ARMCHAIR Inoda+Sveje design

YOKO CORD OUTDOOR DINING LITTLE ARMCHAIR Inoda+Sveje design

271

<u>PATIO</u> MODULAR SEATING SYSTEM - <u>TORII NEST OUTDOOR</u> ARMCHAIRS - <u>PATIO</u> BENCH - <u>STONY</u> COFFEE TABLE - <u>LIDO OUTDOOR</u> COFFEE TABLE <u>PILOTIS OUTDOOR</u> SIDE TABLE - <u>JERSEY</u> RUG