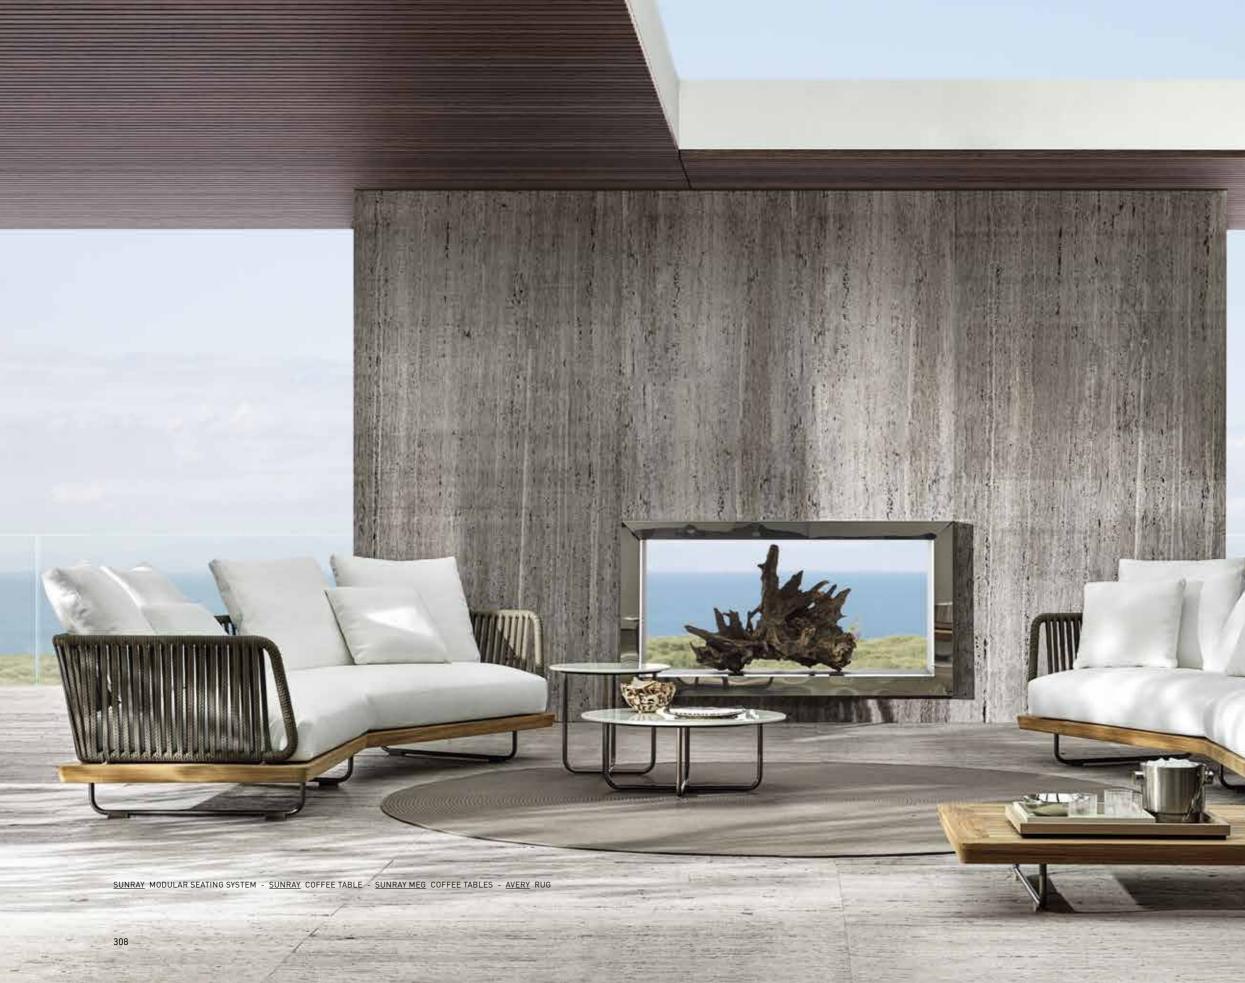

# SUNRAY MODULAR SEATING SYSTEM

SUNRAY DAYBEDS WITH RECLINING BACKREST - SUNRAY LUKE BENCHES - BLOCK OUTDOOR SIDE TABLE - KYOTO RUG