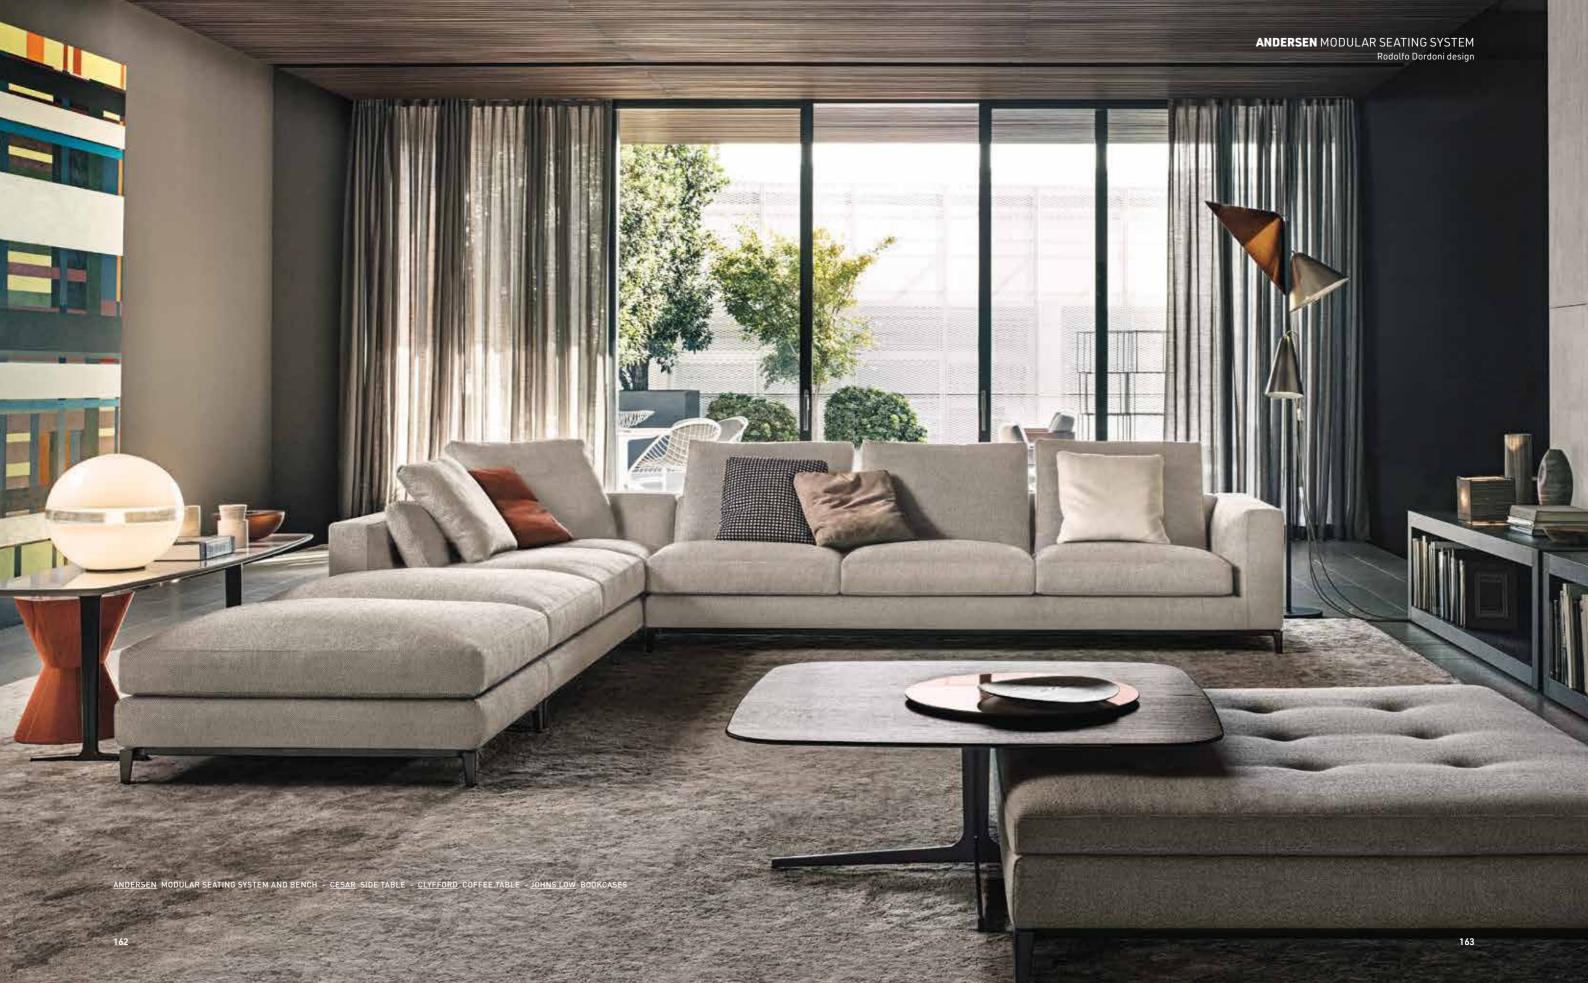

# HAMILTON MODULAR SEATING SYSTEM

ANDERSEN SLIM 103 "QUILT" MODULAR SEATING SYSTEM - ANDERSEN BENCH - DAVIS OTTOMAN - CLYFFORD COFFEE TABLE CESAR SIDE TABLE - DIBBETS RUG

#### ANDERSEN SLIM 103 QUILT MODULAR SEATING SYSTEM Rodolfo Dordoni design

<u>JACQUES</u> ANGLED SOFA - <u>JACQUES</u> "LOW" ARMCHAIRS AND OTTOMAN - <u>LOU</u> SIDE TABLE - <u>CAULFIELD "GOLD"</u> COFFEE TABLE <u>LAWRENCE "CLAN"</u> OTTOMAN - <u>DIBBETS "RIM"</u> RUGS