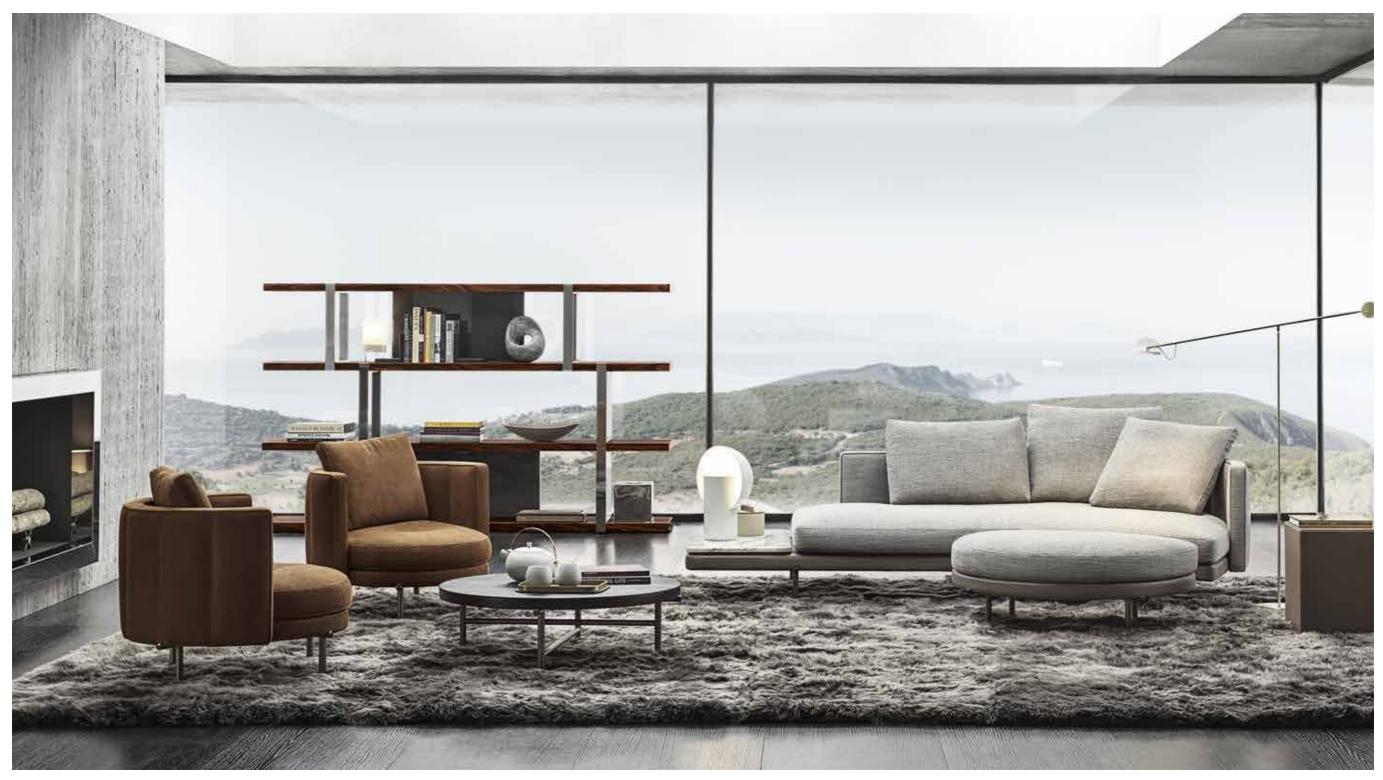

### TORII SEATING COLLECTION Nendo design

TORII "SMALL" ARMCHAIRS - TORII SIDE TABLE - ALPS RUG

TORII "LARGE" ARMCHAIR - TORII SIDE TABLE - SOLID STORAGE COFFEE TABLE - ALPS RUG