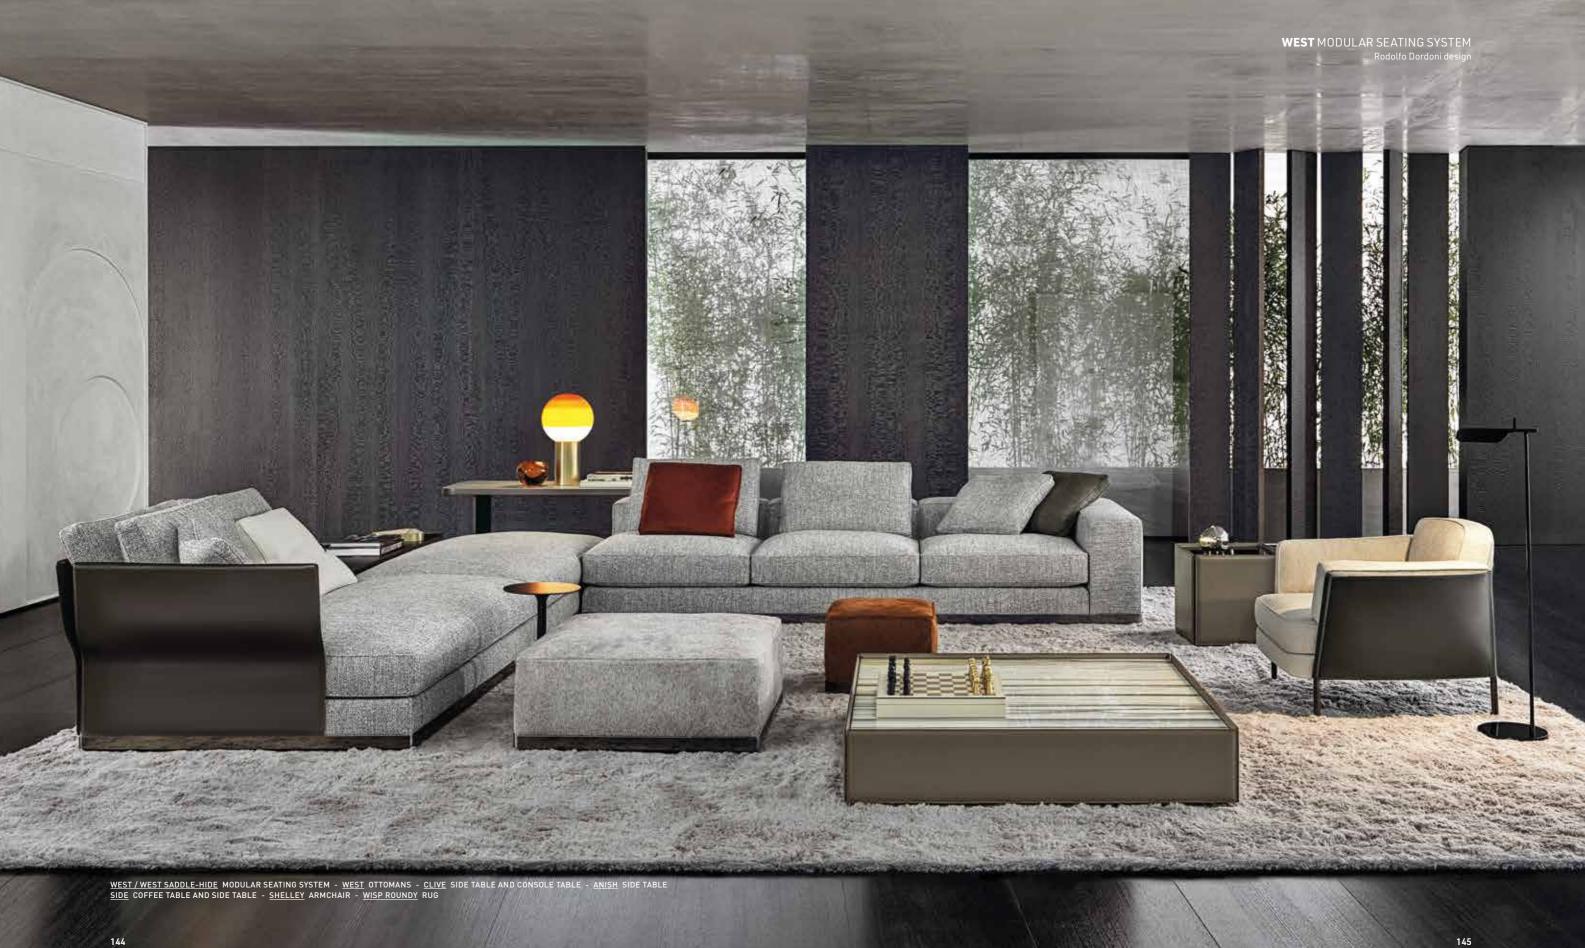

# WEST MODULAR SEATING SYSTEM

WEST MODULAR SEATING SYSTEM - AMBER OPEN STORAGE COFFEE TABLE - CLIVE SIDE TABLE AND CONSOLE TABLE - SIDE COFFEE TABLE BAILLY COFFEE TABLE - WISP ROUNDY RUG