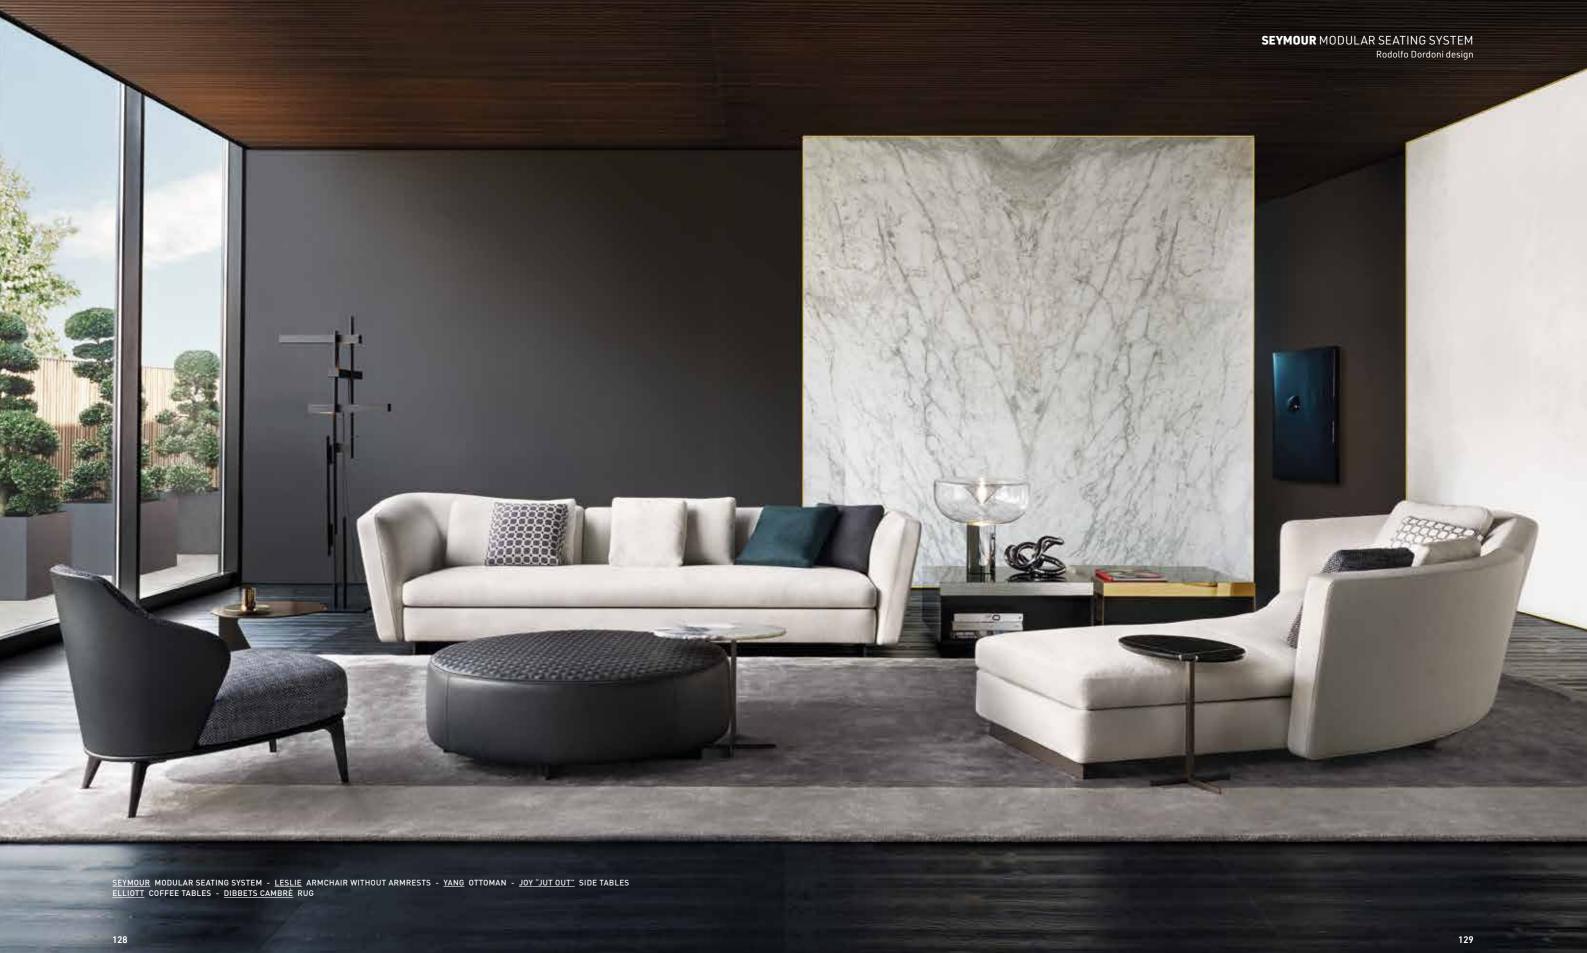

## DANIELS MODULAR SEATING SYSTEM

SEYMOUR MODULAR SEATING SYSTEM - CATLIN SIDE TABLES - DIBBETS CAMBRE RUG

## SEYMOUR MODULAR SEATING SYSTEM

LESLIE SOFA AND ARMCHAIRS WITHOUT ARMRESTS - CATLIN COFFEE TABLE - JOY "JUT OUT" SIDE TABLE - DIBBETS RUG

### LESLIE SEATING COLLECTION Rodolfo Dordoni design

L<u>AWRENCE / LAWRENCE CLAN</u> MODULAR SEATING SYSTEM - <u>JACQUES</u> "LOW" ARMCHAIR AND OTTOMAN - <u>SONG</u> COFFEE TABLE, CORNER CONSOLE AND SIDE TABLE <u>CAULFIELD "GOLD"</u> SIDE TABLE - <u>DIBBETS "RIM"</u> RUGS LOU "DINING" TABLE - <u>AMELIE "DINING"</u> LITTLE ARMCHAIRS - <u>DIBBETS "DIAGONAL"</u> RUG