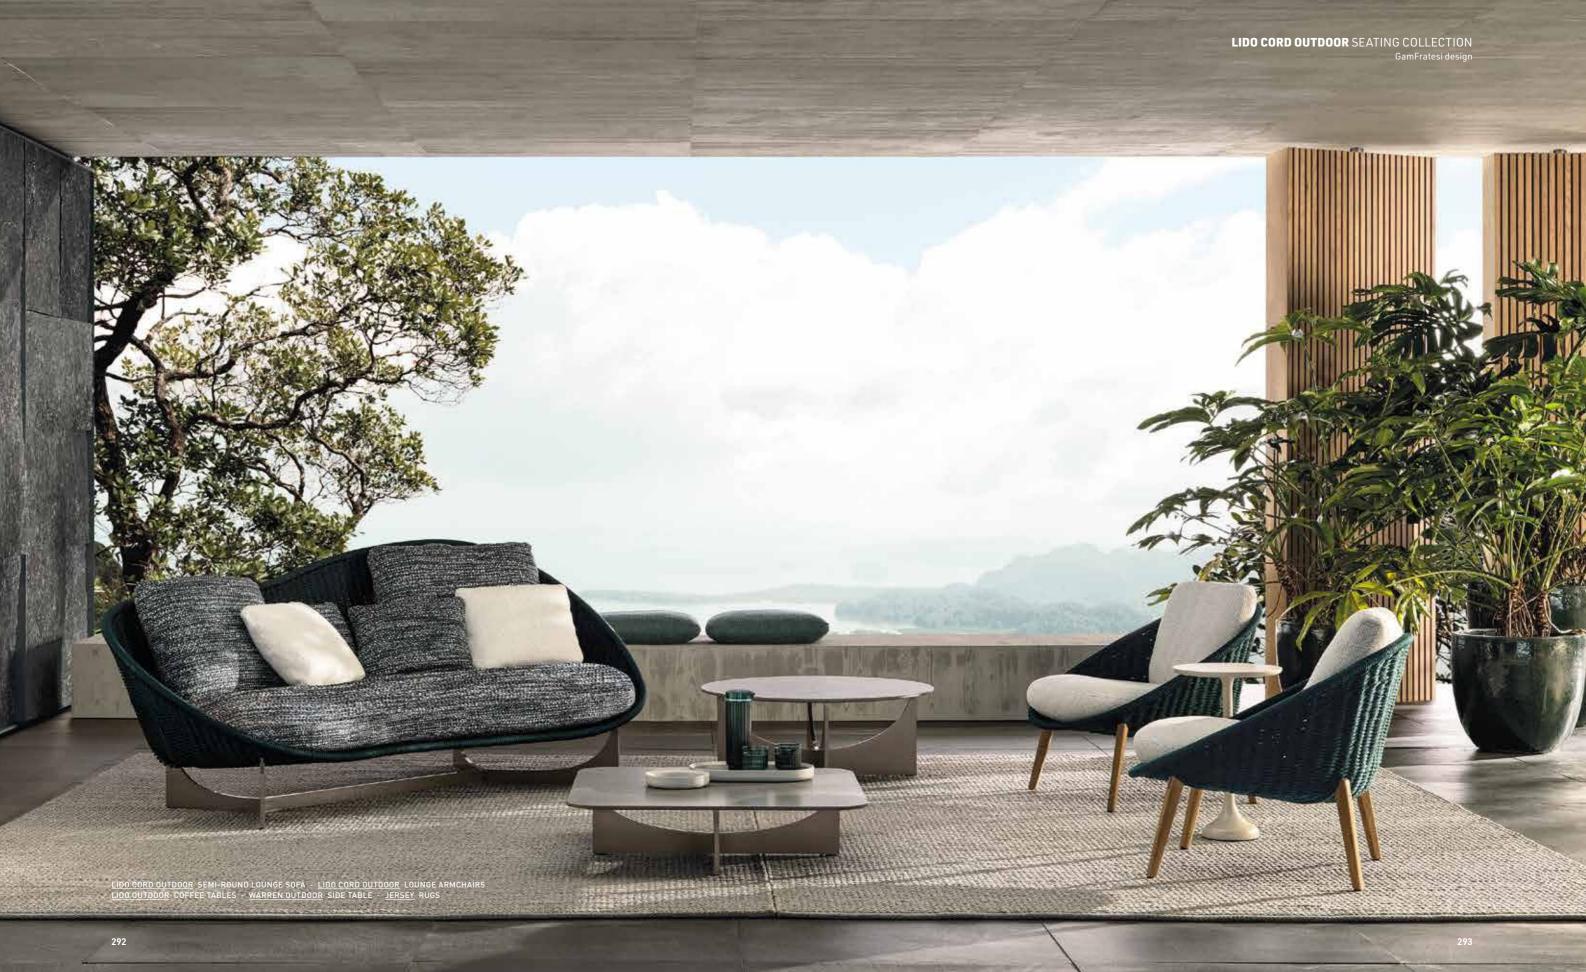

# BELLAGIO OUTDOOR DINING TABLE Gordon Guillaumier design

<u>LIDO CORD OUTDOOR</u> SOFA, ARMCHAIR AND BENCH - <u>WARREN OUTDOOR</u> SIDE TABLE - <u>JERSEY</u> RUGS <u>BELLAGIO OUTDOOR</u> LOUNGE/DINING TABLE - <u>LIDO CORD OUTDOOR</u> LOUNGE ARMCHAIRS - <u>CESAR OUTDOOR</u> SIDE TABLE

#### LIDO CORD OUTDOOR SEATING COLLECTION GamFratesi design