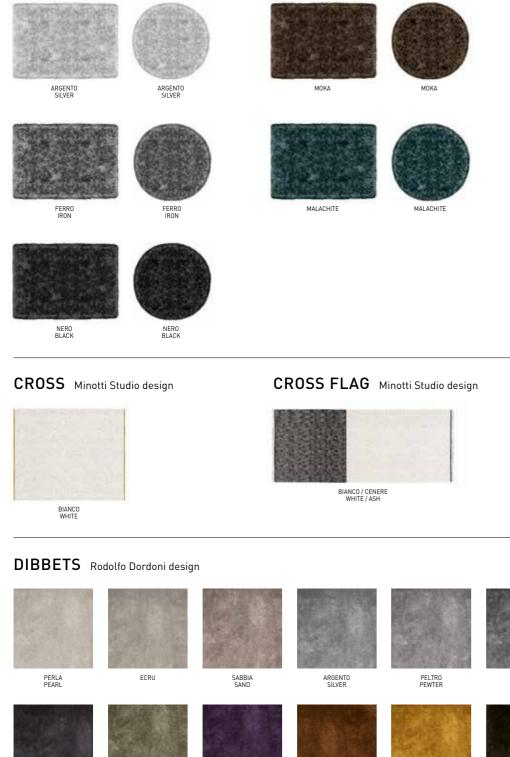

# ALPS Minotti Studio design

RUGGINE RUST TESTA DI MORO DARK BROWN STONE OLIO OIL AUBERGINE AMBRA AMBER

ACCIAIO STEEL

# DIBBETS BARCODE Minotti Studio design

TESTA DI MORO DARK BROWN

TESTA DI MORO DARK BROWN

# DIBBETS CIRCLE Minotti Studio design

ARDESIA

TITANIUM / PETROLEUM

DIBBETS DIAGONAL Rodolfo Dordoni design

VERDE BOSCO FOREST GREEN

SENAPE MUSTARD

SENAPE MUSTARD

SENAPE MUSTARD

# OUTLINE Minotti Studio design

FERRO IRON

FERRO IRON