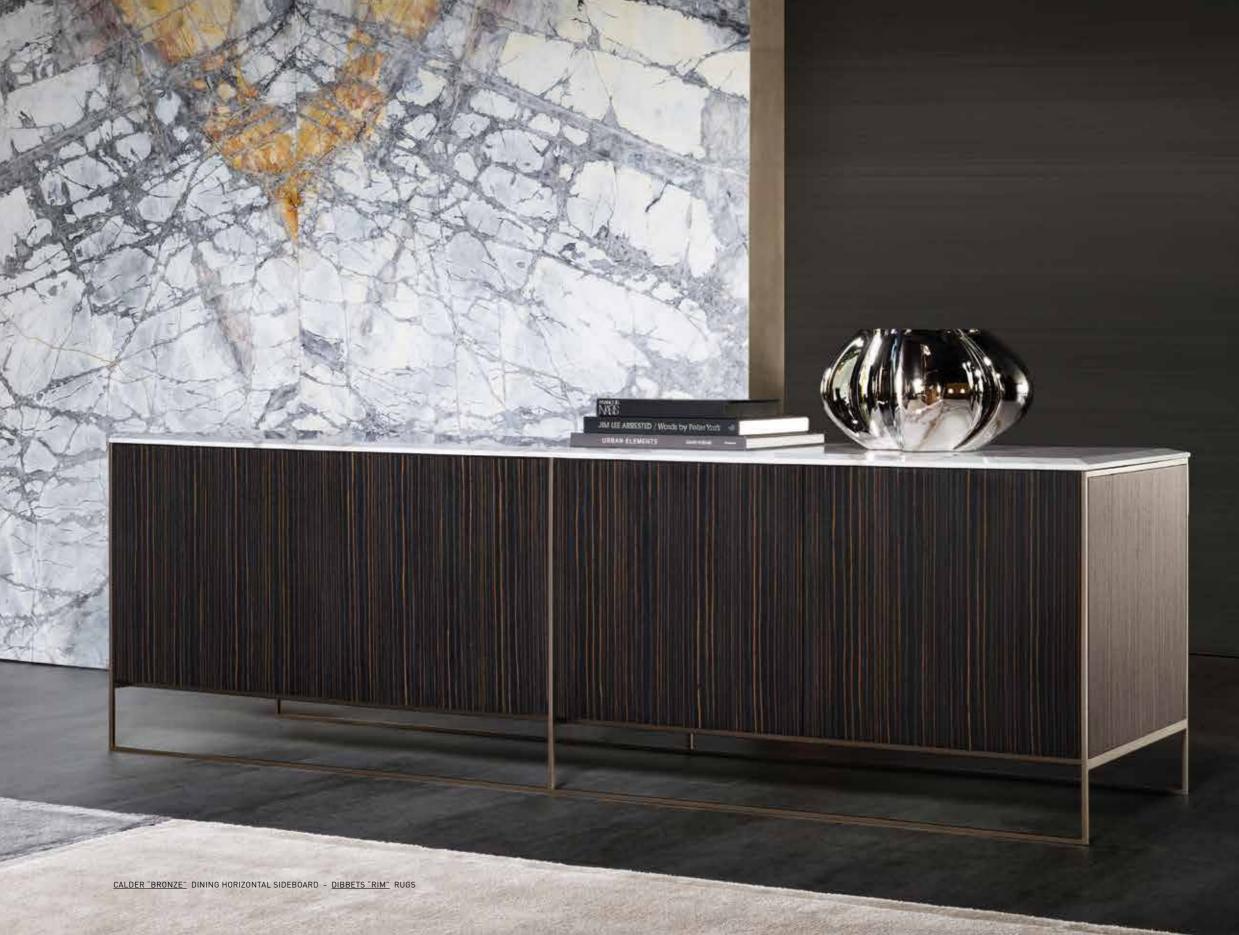

#### CALDER "BRONZE" SIDEBOARD Rodolfo Dordoni design

## CALDER "BRONZE" SIDEBOARD

CALDER "BRONZE" CONSOLE TABLE - FREEMAN "STAND-ALONE" BENCH - DIBBETS "FLAG" RUG