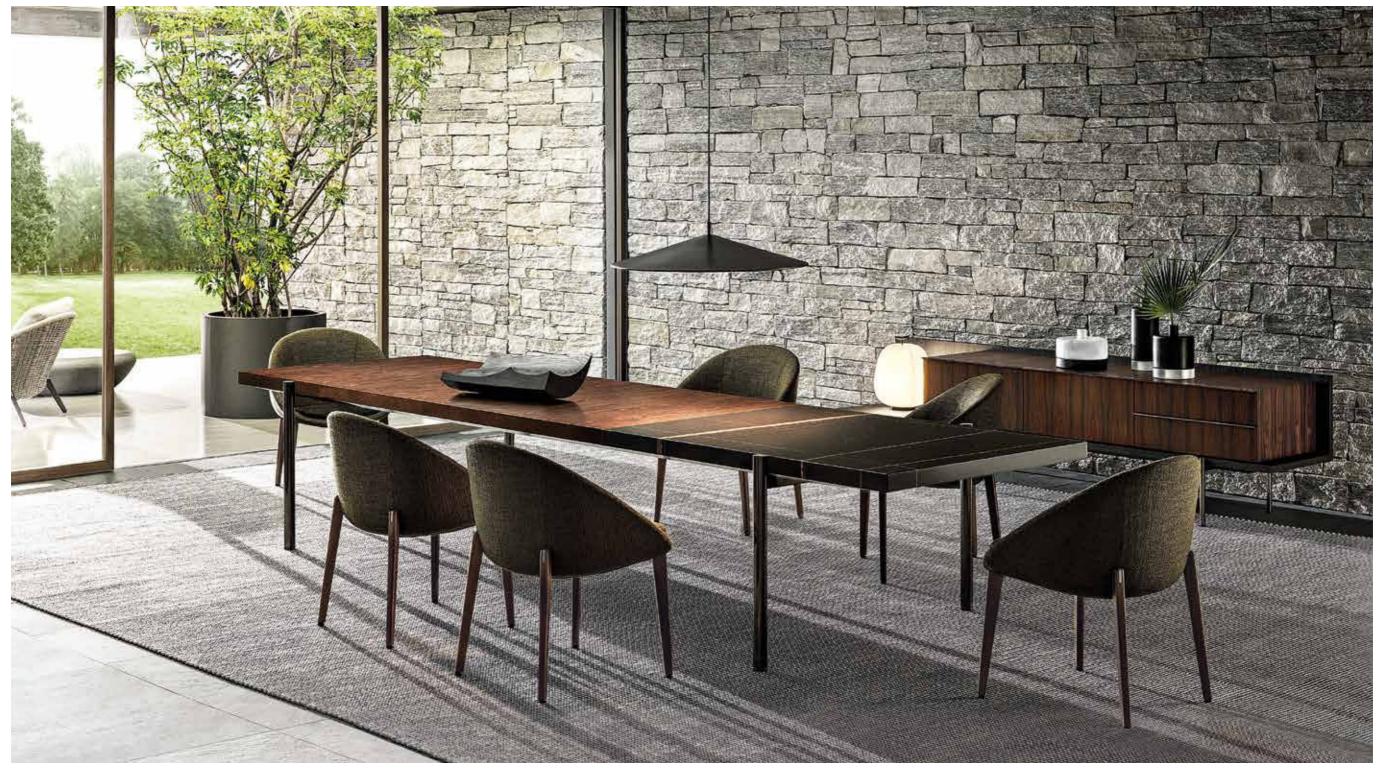

#### DINING TABLES TAVOLI DA PRANZO

| LINHA <b>99 - 158</b>               | LOU <b>136 - 166 - 245</b>      | LOUVER 34       |
|-------------------------------------|---------------------------------|-----------------|
| MATTIA 96 - 159                     | MILTON 170 - 172                | NOOR 244        |
| PILOTIS / PILOTIS WOOD 32 - 84      | 175-0<br>RING 174               | SIDE 145 - 156  |
| SOLID / SOLID SADDLE-HIDE 160 - 182 | SOLID STEEL <b>40 - 47 - 48</b> | SONG 139 - 140  |
| SUPERQUADRA 72 - 84 - 86            | TORII 100 - 105 - 106           | WEDGE 124 - 126 |

#### **STORAGE UNITS AND BOOKCASES** CONTENITORI E LIBRERIE

AMÈLIE "DINING" 135

BELT "DINING" 194

LANCE 222

SENDAI "DINING" 196

DAIKI STUDIO 254

LAWSON "DINING" 216

TORII "DINING" 198

FYNN / FYNN SADDLE-HIDE 200

ASTON "DINING" 206

LIDO "DINING" 184

YOKO "DINING" 182 - 192