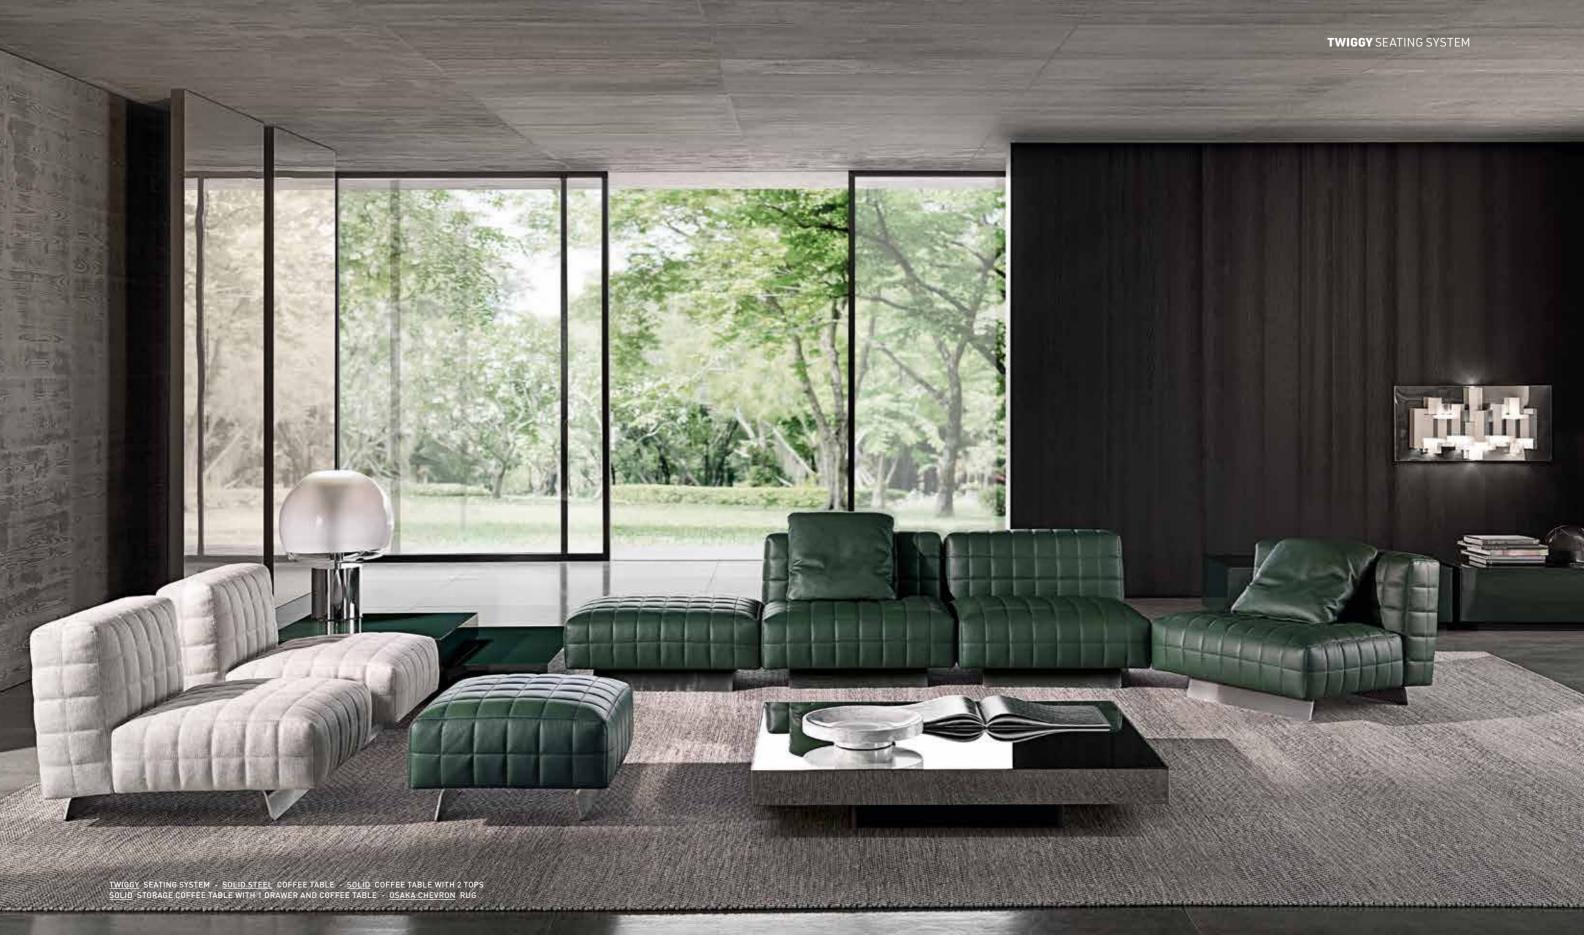

#### GOODMAN MODULAR SEATING SYSTEM

TWIGGY SEATING SYSTEM Rodolfo Dordoni design

TWIGGY LARGE ARMCHAIR AND BENCH - LELONG SIDE TABLE - LANDFIELD STRIPES RUG

#### TWIGGY SEATING SYSTEM

51

<u>TWIGGY</u> SEATING SYSTEM - <u>SENDAI</u> SWIVEL ARMCHAIRS - <u>GLADSTONE</u> COFFEE TABLE - <u>JAMES</u> SIDE TABLE <u>PILOTIS</u> SIDE TABLES - <u>LANDFIELD SQUARE</u> RUG

#### TWIGGY SEATING SYSTEM

TWIGGY SEATING SYSTEM

YOKO | YOKO CORD OUTDOOR SEATING COLLECTION Inoda+Sveje design

YOKO ARMCHAIRS - JAMES SIDE TABLE - OSAKA FLAG RUG

YOKO ARMCHAIRS - LELONG COFFEE TABLE - WISP SHADE RUG