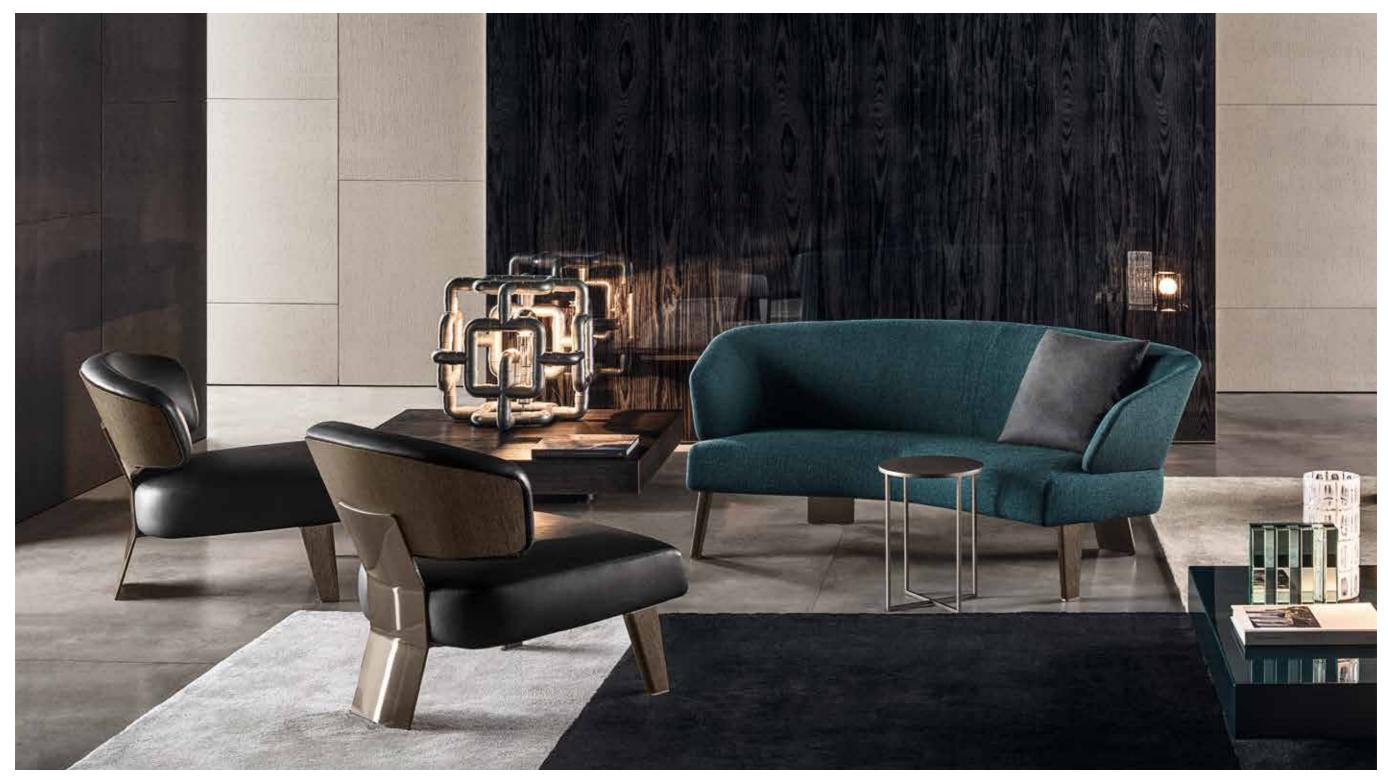

BELT SEATING COLLECTION Rodolfo Dordoni design

<u>BELT</u> SEMI-ROUND LOUNGE SOFA - <u>BELT</u> LOUNGE ARMCHAIRS - <u>BELT</u> ARMCHAIR - <u>BELT</u> BERGÈRE - <u>KEEL</u> COFFEE TABLE - <u>KEEL</u> CONSOLE TABLE <u>TUFFET</u> OTTOMAN - <u>PILOTIS</u> SIDE TABLES - <u>OSAKA</u> RUGS