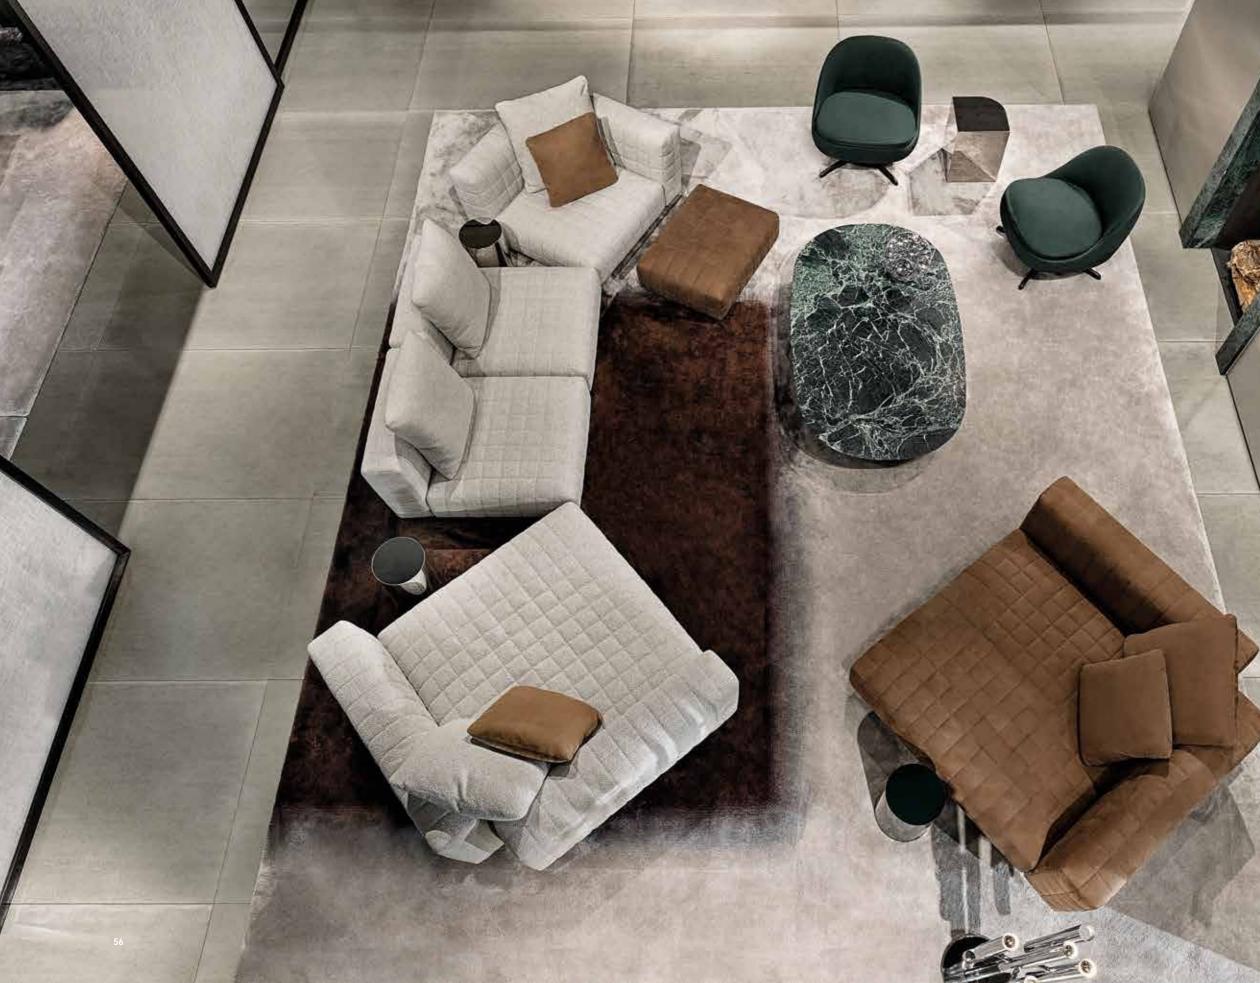

## INDOOR COLLECTION

<u>HORIZONTE</u> MODULAR SEATING SYSTEM - <u>YOKO</u> ARMCHAIRS - <u>LELONG</u> COFFEE TABLES AND CONSOLE TABLE <u>PILOTIS WOOD</u> SIDE TABLE - <u>WISP SHADE</u> RUG

#### HORIZONTE MODULAR SEATING SYSTEM

#### HORIZONTE MODULAR SEATING SYSTEM

HORIZONTE MODULAR SEATING SYSTEM - <u>DAIKI</u> BERGÉRE WITHOUT ARMRESTS WITH SWIVEL BASE AND FOOTSTOOL WITH BASE <u>SENDAI</u> LOUNGE ARMCHAIRS - <u>DOYLE</u> COFFEE TABLE - <u>CROSS FLAG</u> RUG