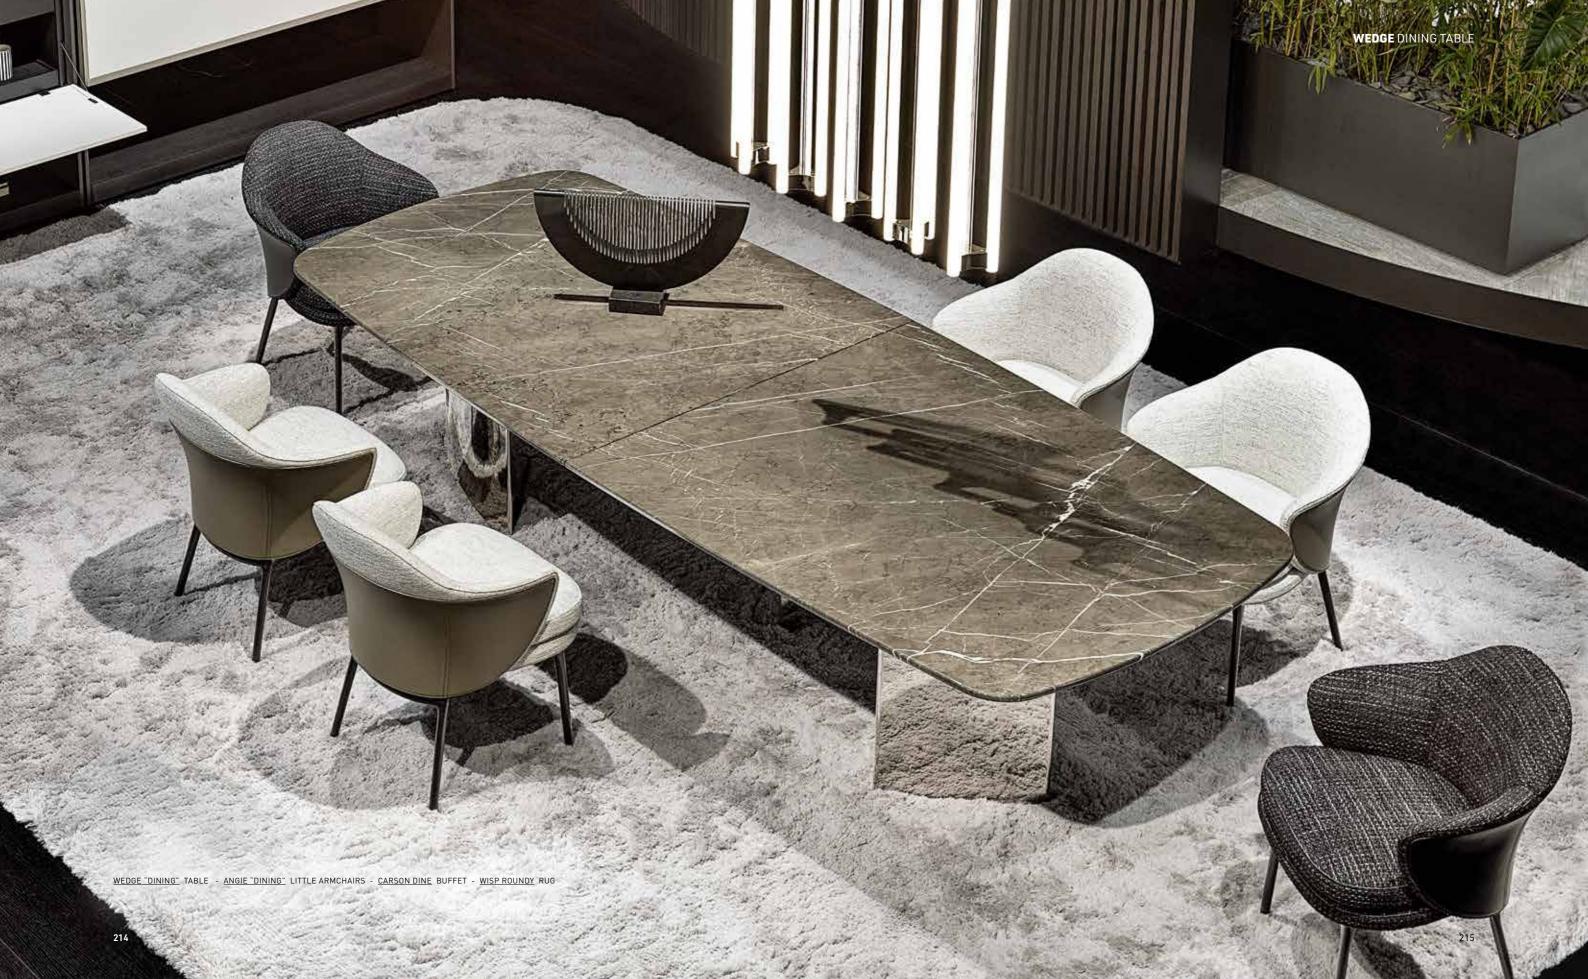

WEDGE "DINING" 212

# MORGAN MARBLE DINING TABLE Rodolfo Dordoni design

WEDGE "DINING" TABLE - ANGIE "DINING" LITTLE ARMCHAIRS - DARREN DINING HORIZONTAL SIDEBOARD / FLOOR BASE VERSION - WISP RELIEF RUG