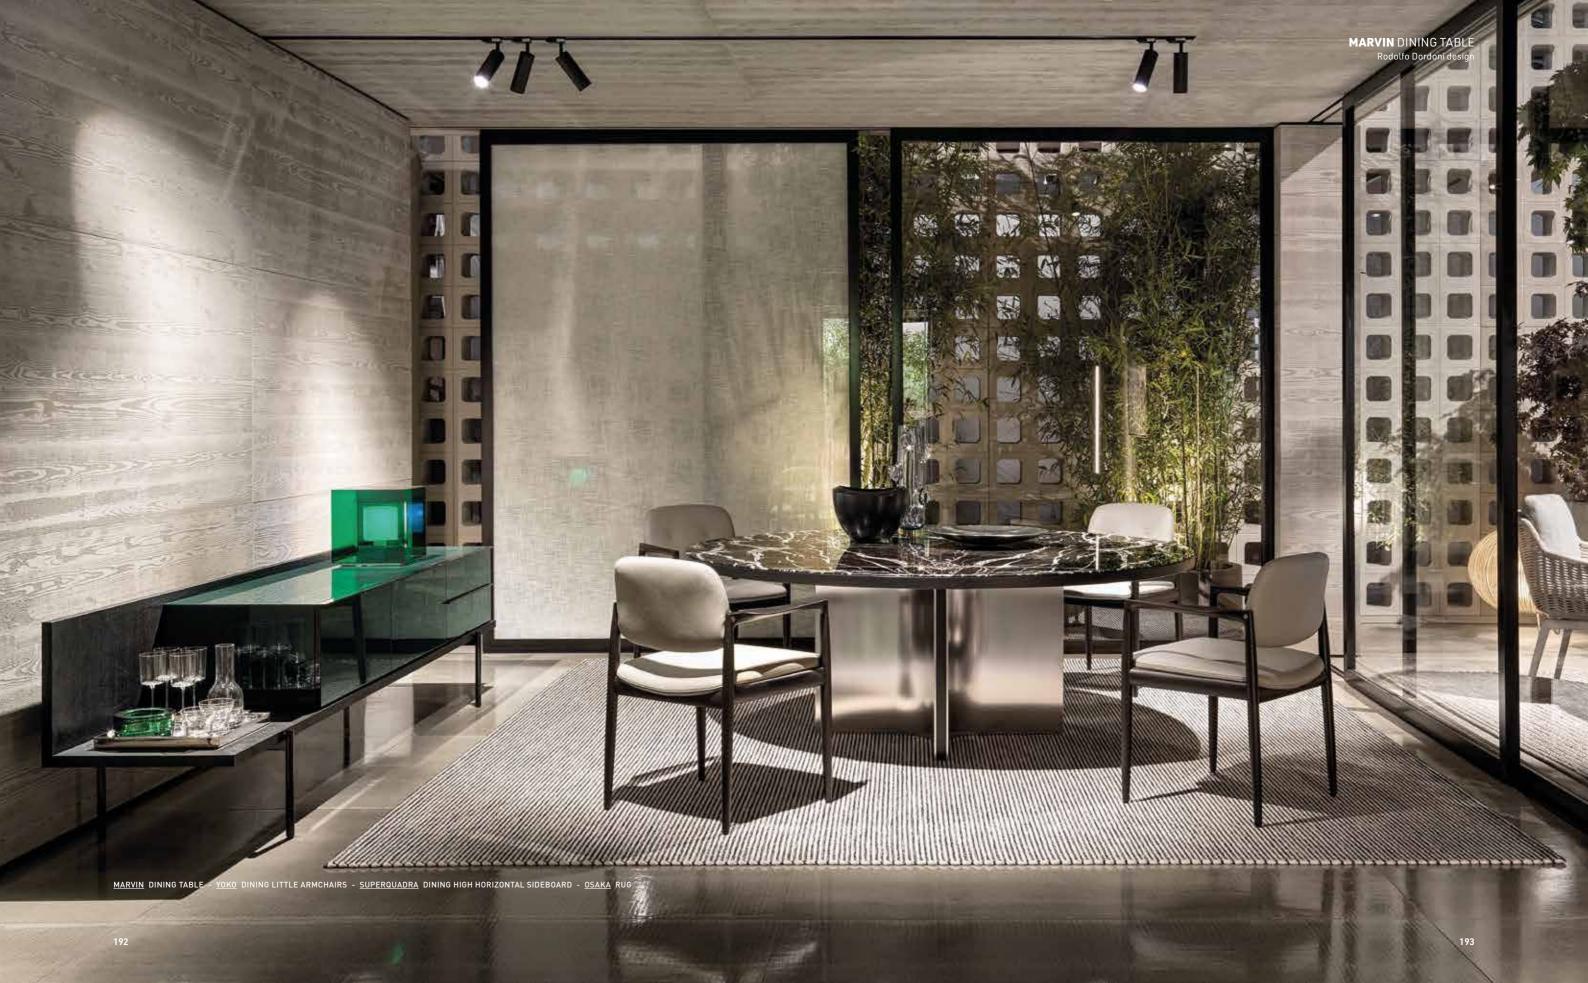

# SUPERQUADRA LIVING SIDEBOARD

MARVIN DINING TABLE - BELT DINING LITTLE ARMCHAIRS - SUPERQUADRA DINING HIGH HORIZONTAL SIDEBOARD - DIBBETS FLAG RUG

# MARVIN DINING TABLE