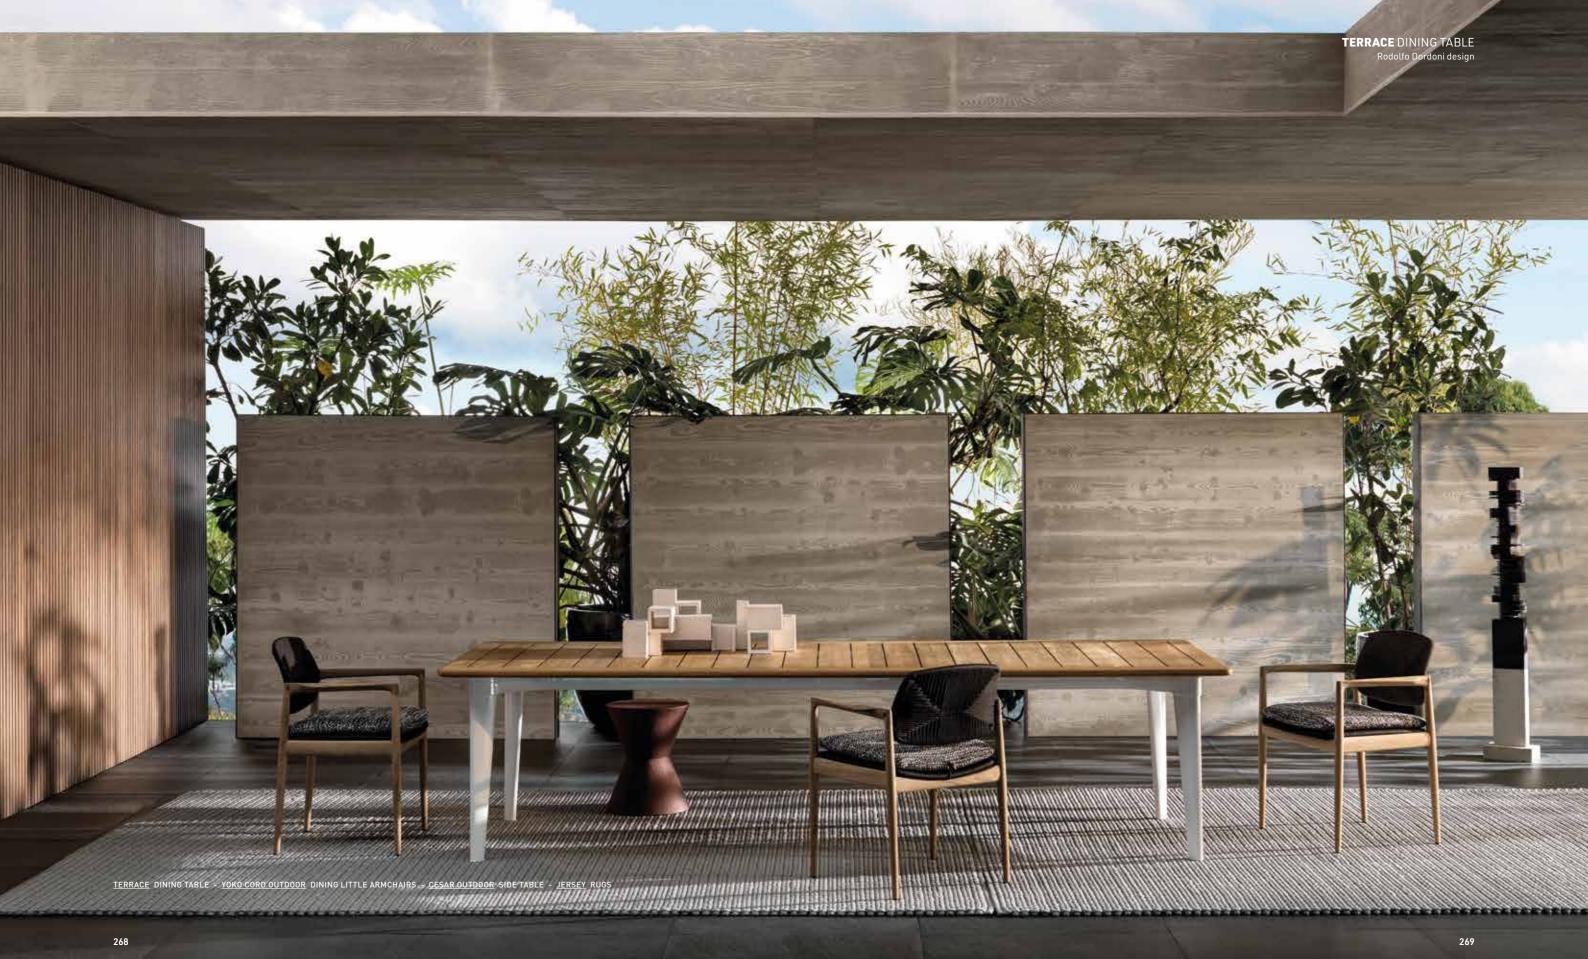

# SUNRAY MODULAR SEATING SYSTEM

TERRACE DINING TABLE - DAIKI OUTDOOR DINING LITTLE ARMCHAIRS - AVERY RUG

#### TERRACE DINING TABLE Rodolfo Dordoni design

317

QUADRADO MODULAR SEATING SYSTEM - <u>QUADRADO</u> ROUND ARMCHAIR - <u>QUADRADO</u> COFFEE TABLES <u>QUADRADO</u> CANDLE HOLDER AND TRAYS - <u>DUCHAMP OUTDOOR</u> SIDE TABLES