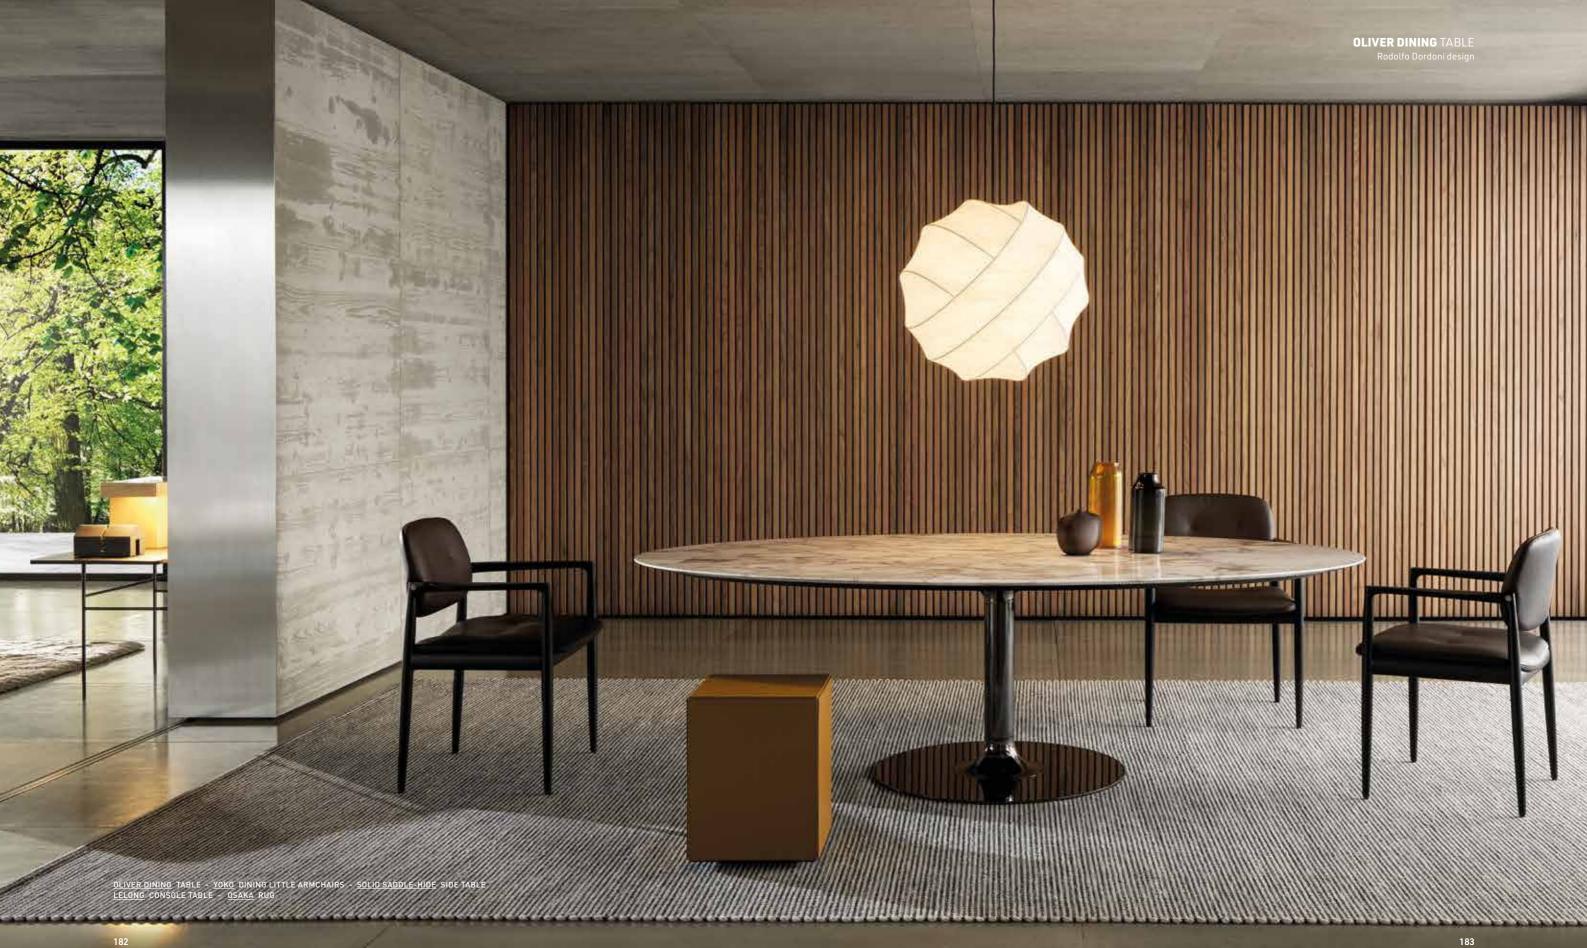

#### DINING TABLES TAVOLI DA PRANZO

| LINHA <b>99 - 158</b>               | LOU <b>136 - 166 - 245</b>      | LOUVER 34       |
|-------------------------------------|---------------------------------|-----------------|
| MATTIA 96 - 159                     | MILTON 170 - 172                | NOOR 244        |
| PILOTIS / PILOTIS WOOD 32 - 84      | 175-0<br>RING 174               | SIDE 145 - 156  |
| SOLID / SOLID SADDLE-HIDE 160 - 182 | SOLID STEEL <b>40 - 47 - 48</b> | SONG 139 - 140  |
| SUPERQUADRA 72 - 84 - 86            | TORII 100 - 105 - 106           | WEDGE 124 - 126 |

FYNN / FYNN SADDLE-HIDE 200

ASTON "DINING" 206

LIDO "DINING" 184

YOKO "DINING" 182 - 192