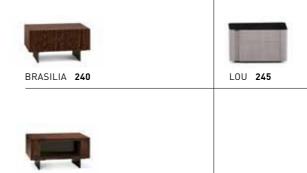

#### DINING TABLES TAVOLI DA PRANZO

| LINHA <b>99 - 158</b>               | LOU <b>136 - 166 - 245</b>      | LOUVER 34       |
|-------------------------------------|---------------------------------|-----------------|
| MATTIA 96 - 159                     | MILTON 170 - 172                | NOOR 244        |
| PILOTIS / PILOTIS WOOD 32 - 84      | 175-0<br>RING 174               | SIDE 145 - 156  |
| SOLID / SOLID SADDLE-HIDE 160 - 182 | SOLID STEEL <b>40 - 47 - 48</b> | SONG 139 - 140  |
| SUPERQUADRA 72 - 84 - 86            | TORII 100 - 105 - 106           | WEDGE 124 - 126 |

#### WRITING DESKS SCRITTOI

CARSON "WRITING DESK" 244

LINHA STUDIO 252

#### **BOXSPRING BEDS AND BEDS** LETTI BOXSPRING E LETTI

ROGER 236

La collezione completa Minotti e un'ampia photogallery dei prodotti sono disponibili sul sito www.minotti.com The entire Minotti collection, enriched by an extensive photo gallery, is available on the website www.minotti.com