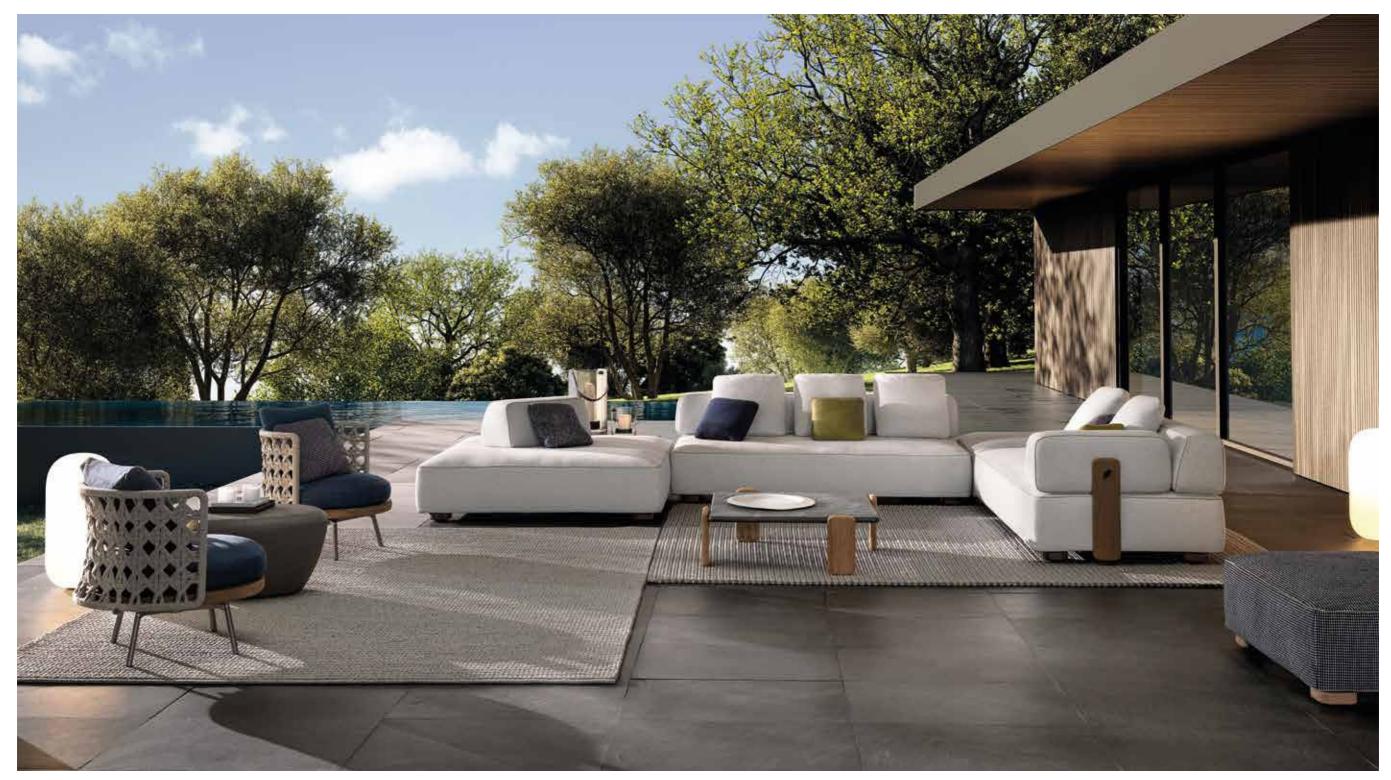

# TAPE CORD OUTDOOR SEATING COLLECTION

RIVERA SOFA, LARGE ARMCHAIRS, OTTOMAN AND COFFEE TABLE - BELLAGIO OUTDOOR SIDE TABLE

#### RIVERA SEATING COLLECTION Rodolfo Dordoni design

RIVERA SOFA, ARMCHAIRS, COFFEE TABLE AND DINING LITTLE ARMCHAIRS - CESAR OUTDOOR SIDE TABLE

# **RIVERA** SEATING COLLECTION

ASTON "CORD" OUTDOOR SEATING COLLECTION Rodolfo Dordoni design

337

ASTON "CORD" OUTDOOR SOFA AND LOVESEAT - BELLAGIO OUTDOOR SIDE TABLES - CESAR OUTDOOR SIDE TABLES - KLASEN OUTDOOR BENCH