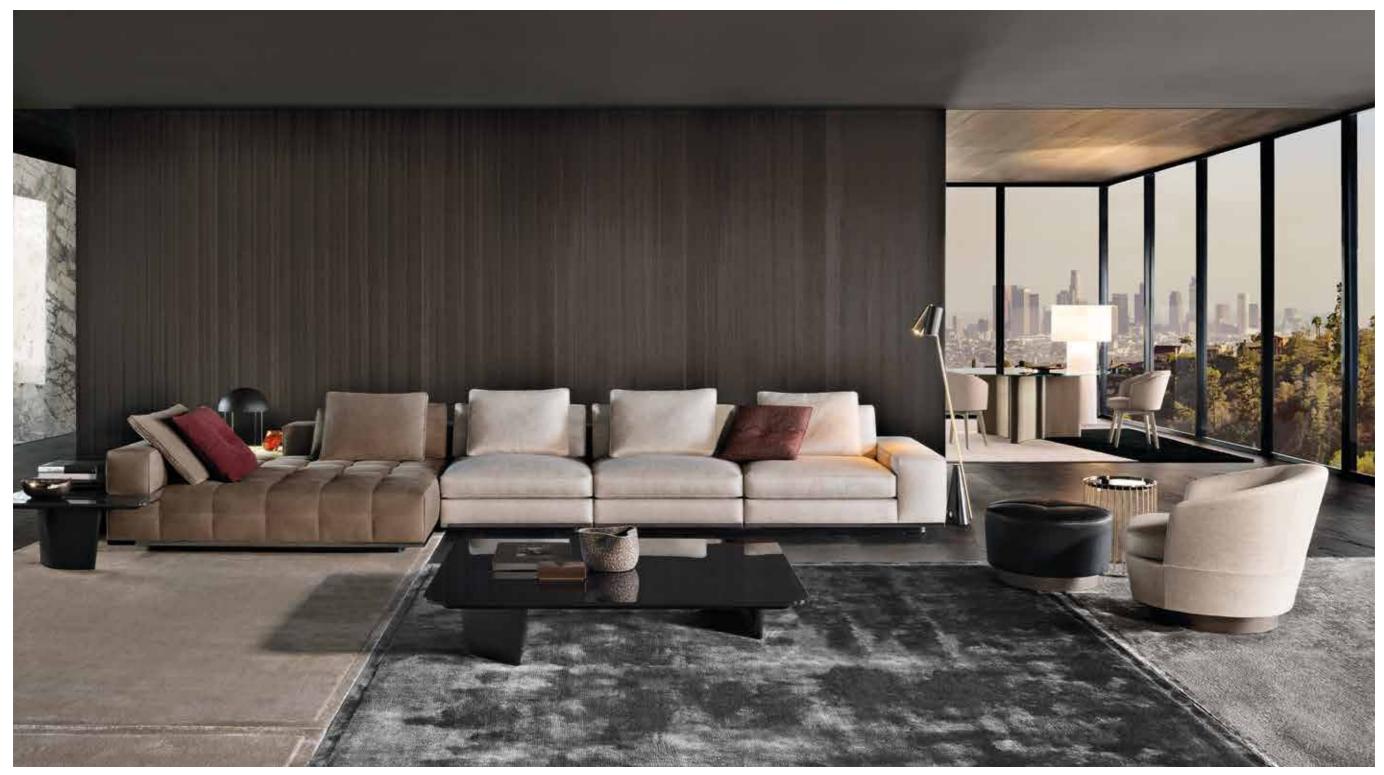

FREEMAN MODULAR SEATING SYSTEM - REEVES "WOOD" ARMCHAIR - DUCHAMP "BRONZE" SIDE TABLE - BRISLEY SIDE TABLE - JACOB COFFEE TABLE AERON COFFEE TABLES - DIBBETS FLAG RUGS

116

112

FREEMAN MODULAR SEATING SYSTEM Rodolfo Dordoni design

<u>FREEMAN</u> MODULAR SEATING SYSTEM - <u>FREEMAN</u> "STAND-ALONE" BENCH - <u>REEVES "LARGE"</u> ARMCHAIR - <u>JACOB</u> COFFEE TABLE <u>BRISLEY</u> SIDE TABLE - <u>DIBBETS "FLAG"</u> RUGS

## FREEMAN MODULAR SEATING SYSTEM

<u>FREEMAN</u> MODULAR SEATING SYSTEM - <u>REEVES "LARGE"</u> ARMCHAIR - <u>REEVES "WOOD"</u> ARMCHAIR - <u>CALDER "BRONZE"</u> CONSOLE TABLE JACOB COFFEE TABLE - <u>AERON</u> COFFEE TABLES - <u>LEGER "BRONZE"</u> SIDE TABLE - <u>DIBBETS "FLAG"</u> RUGS

## FREEMAN MODULAR SEATING SYSTEM

REEVES SEMI-ROUND LOUNGE SOFA - REEVES "WOOD" ARMCHAIRS - RITTER COFFEE TABLES - DUCHAMP "BRONZE" SIDE TABLE - DIBBETS "FLAG" RUGS