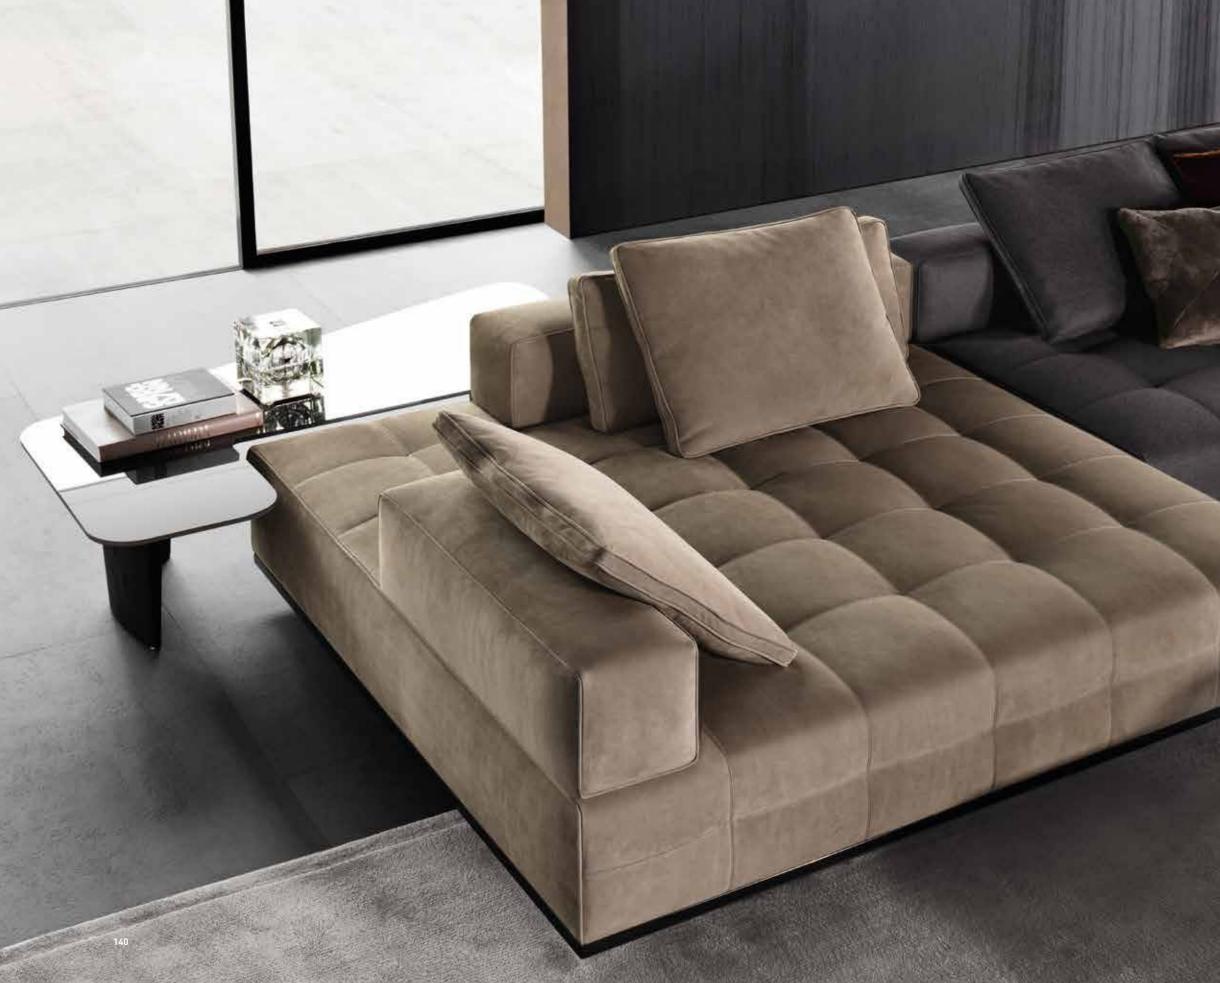

#### GOODMAN MODULAR SEATING SYSTEM

TWIGGY SEATING SYSTEM Rodolfo Dordoni design

TWIGGY LARGE ARMCHAIR AND BENCH - LELONG SIDE TABLE - LANDFIELD STRIPES RUG

#### TWIGGY SEATING SYSTEM

51

<u>TWIGGY</u> SEATING SYSTEM - <u>SENDAI</u> SWIVEL ARMCHAIRS - <u>GLADSTONE</u> COFFEE TABLE - <u>JAMES</u> SIDE TABLE <u>PILOTIS</u> SIDE TABLES - <u>LANDFIELD SQUARE</u> RUG