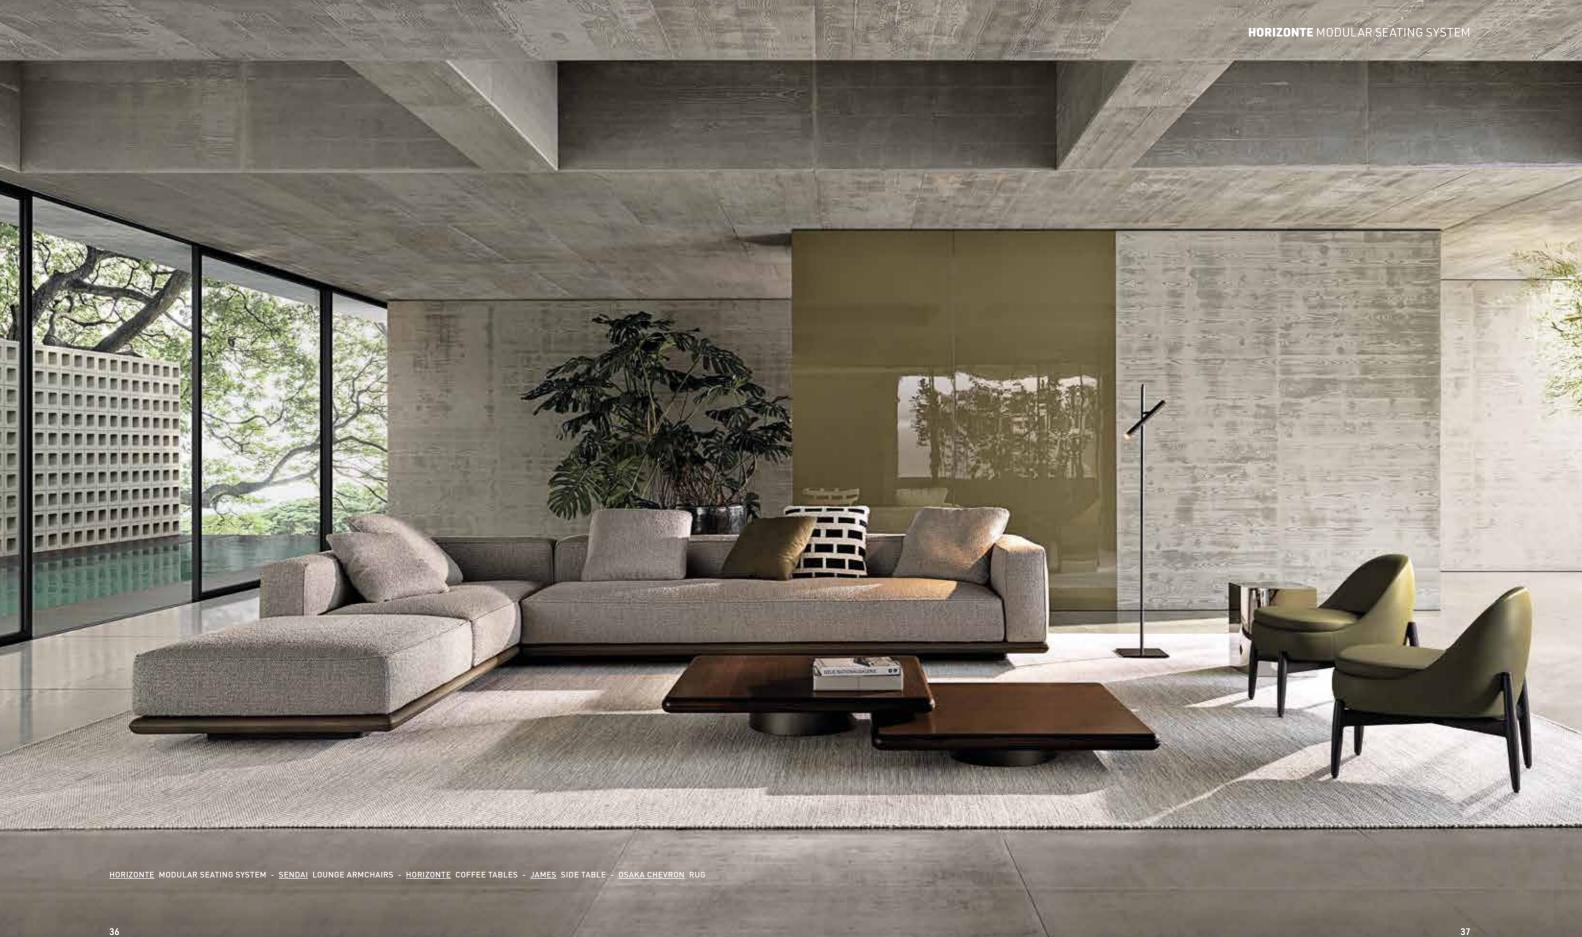

## INDOOR COLLECTION

<u>HORIZONTE</u> MODULAR SEATING SYSTEM - <u>YOKO</u> ARMCHAIRS - <u>LELONG</u> COFFEE TABLES AND CONSOLE TABLE <u>PILOTIS WOOD</u> SIDE TABLE - <u>WISP SHADE</u> RUG