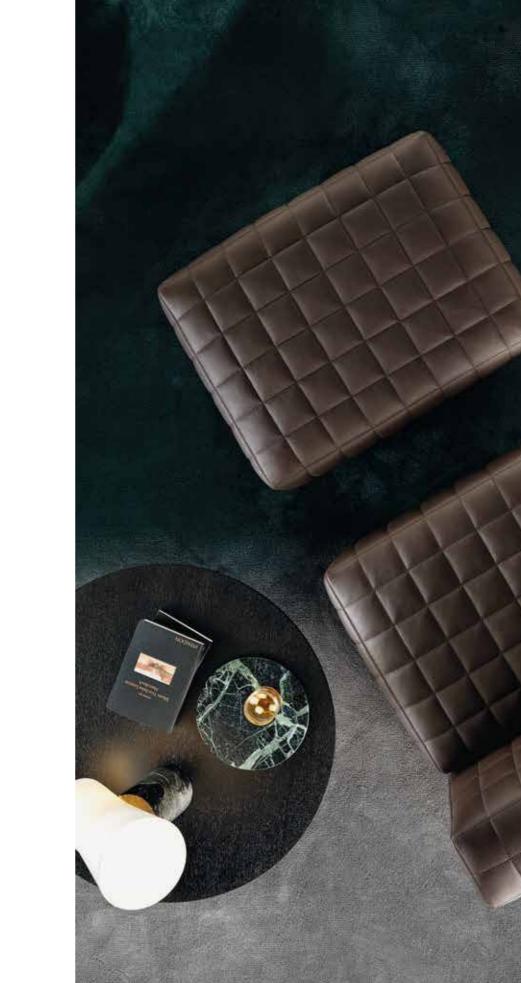

#### GOODMAN MODULAR SEATING SYSTEM

TWIGGY SEATING SYSTEM Rodolfo Dordoni design

TWIGGY LARGE ARMCHAIR AND BENCH - LELONG SIDE TABLE - LANDFIELD STRIPES RUG

#### TWIGGY SEATING SYSTEM

51

<u>TWIGGY</u> SEATING SYSTEM - <u>SENDAI</u> SWIVEL ARMCHAIRS - <u>GLADSTONE</u> COFFEE TABLE - <u>JAMES</u> SIDE TABLE <u>PILOTIS</u> SIDE TABLES - <u>LANDFIELD SQUARE</u> RUG