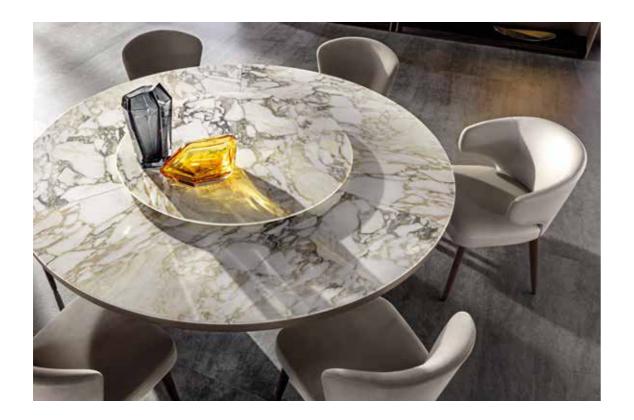

# **BOTECO** LIVING SIDEBOARD

MORGAN MARBLE DINING TABLE - ASTON "DINING" LITTLE ARMCHAIRS AND CHAIRS CARSON BOOKCASES