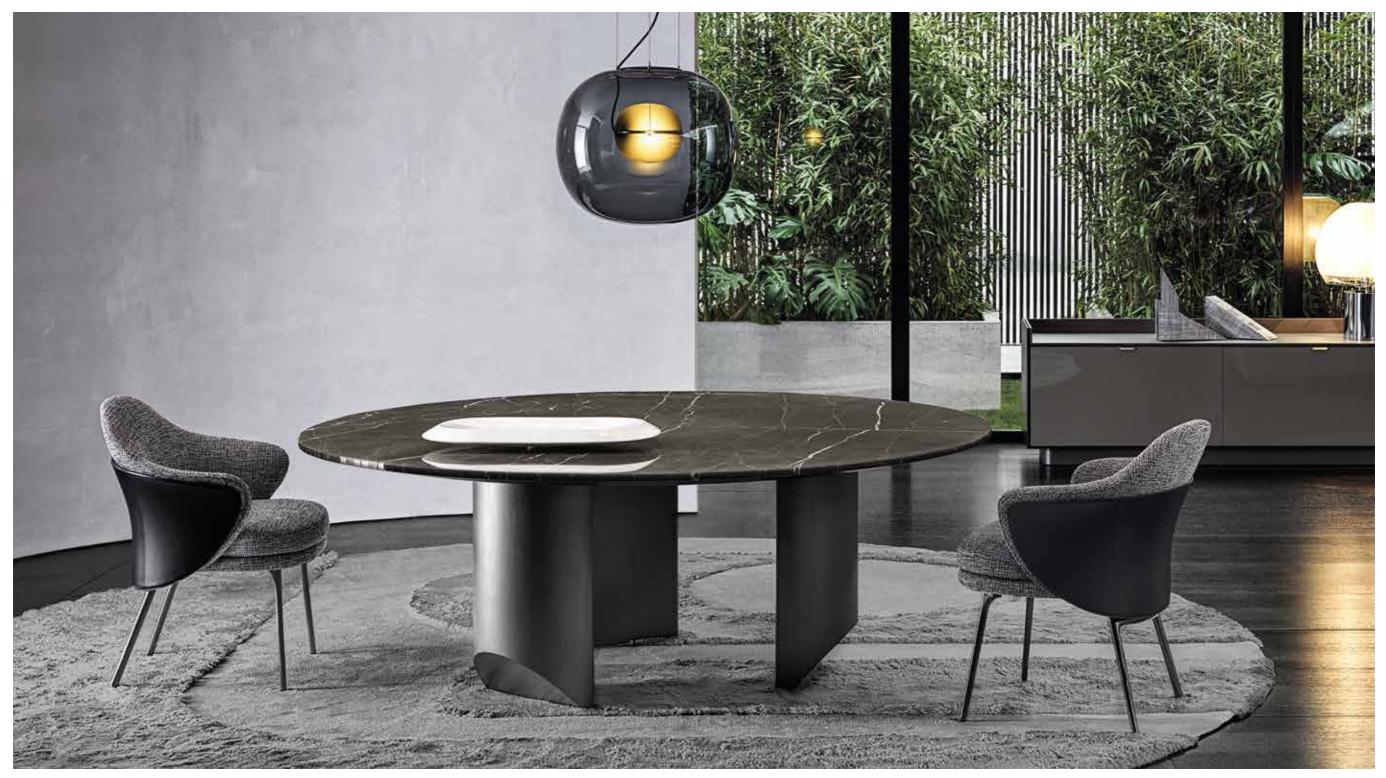

#### WEDGE DINING TABLE Nendo design

WEDGE "DINING" TABLE - LAWSON "DINING" LITTLE ARMCHAIRS AND CHAIRS - CARSON DINE BUFFET - WISP RELIEF RUG

### WEDGE DINING TABLE

DARREN DINING HORIZONTAL SIDEBOARD / LEGS VERSION - SOLID SADDLE-HIDE SIDE TABLE - OSAKA RUG