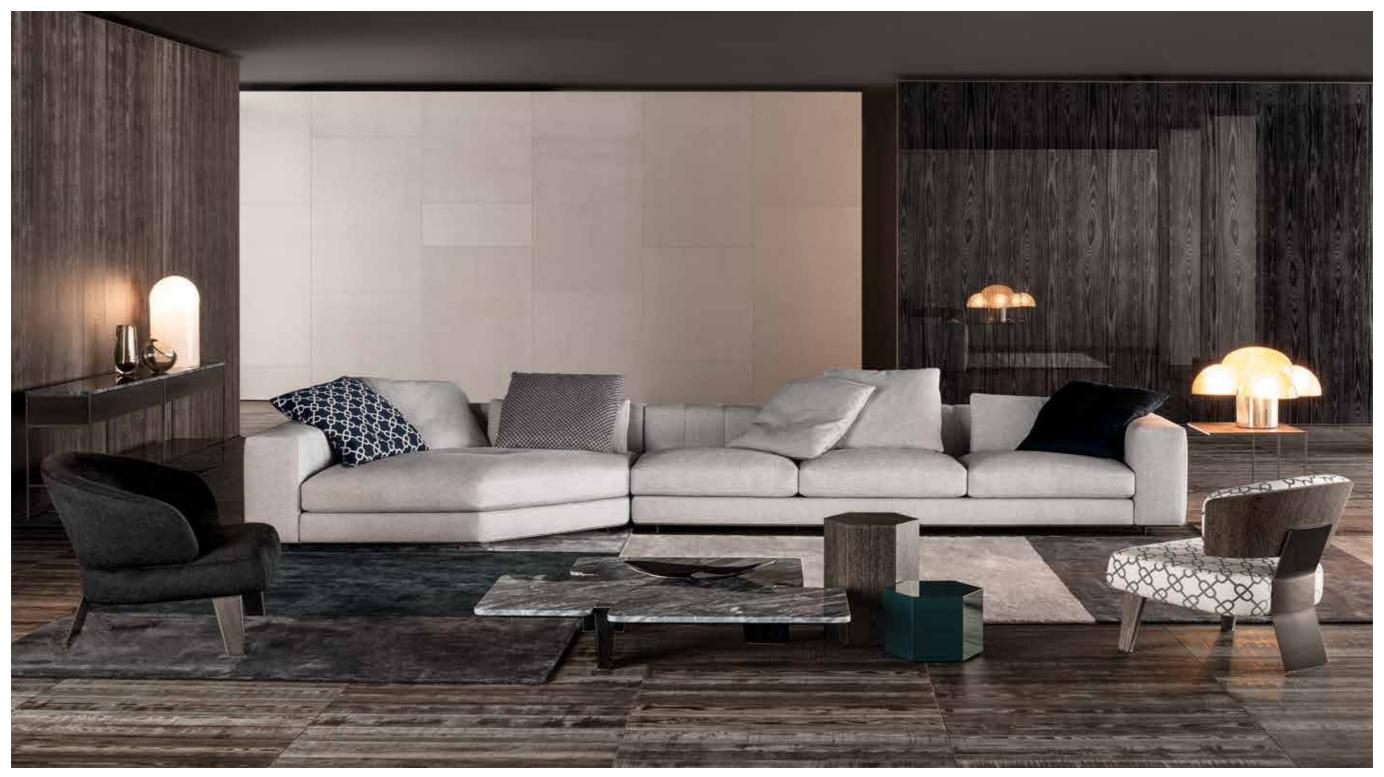

## INDOOR COLLECTION

<u>HORIZONTE</u> MODULAR SEATING SYSTEM - <u>YOKO</u> ARMCHAIRS - <u>LELONG</u> COFFEE TABLES AND CONSOLE TABLE <u>PILOTIS WOOD</u> SIDE TABLE - <u>WISP SHADE</u> RUG