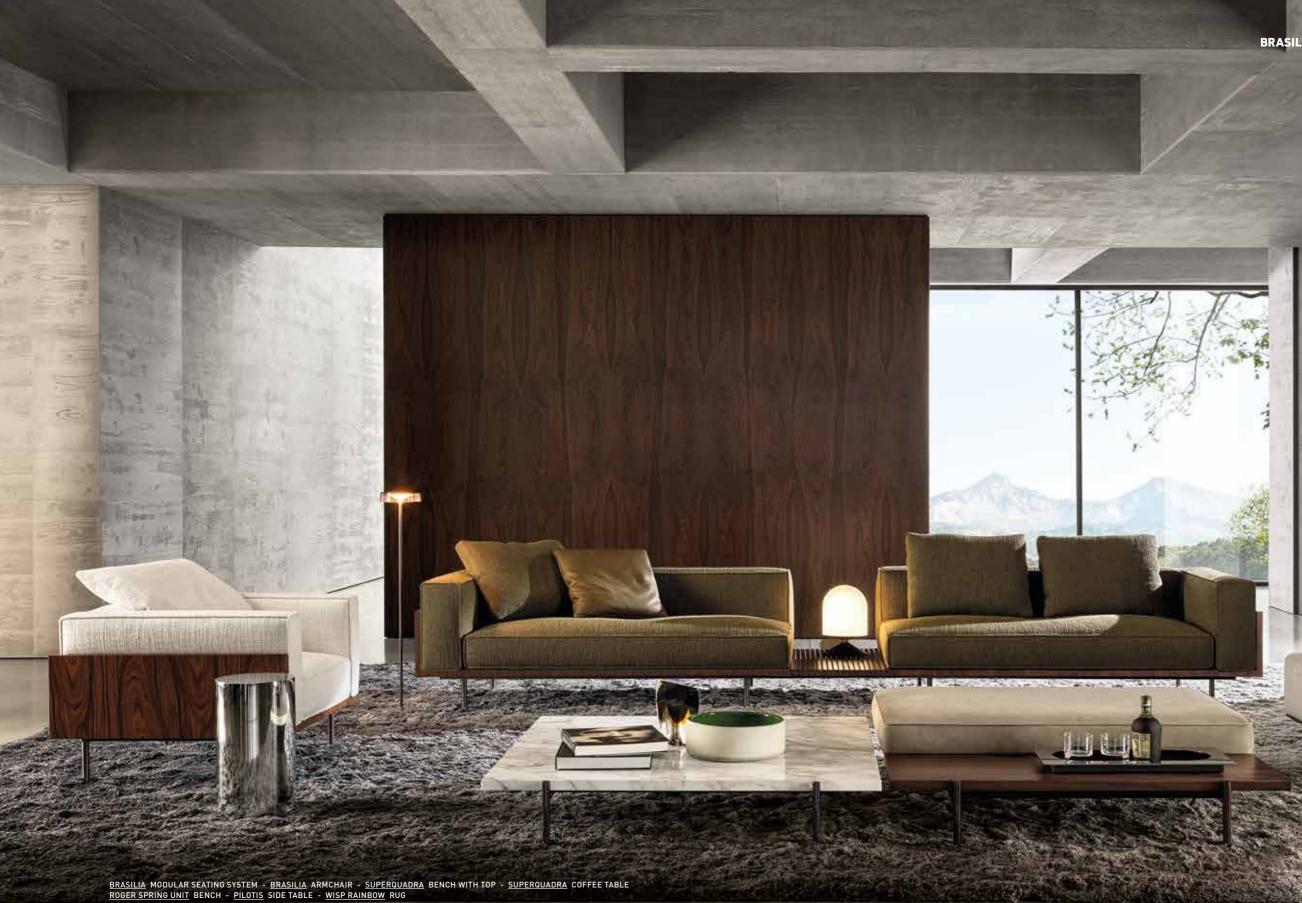

### UDIO WRITING DESK | DAIKI STUDIO ARMCHAIRS

BRASILIA SOFA - BRASILIA ARMCHAIRS - SUPERQUADRA COFFEE TABLES AND CONSOLE TABLE - PILOTIS SIDE TABLE - OSAKA RUG

#### BRASILIA MODULAR SEATING SYSTEM Marcio Kogan / studio mk27 design