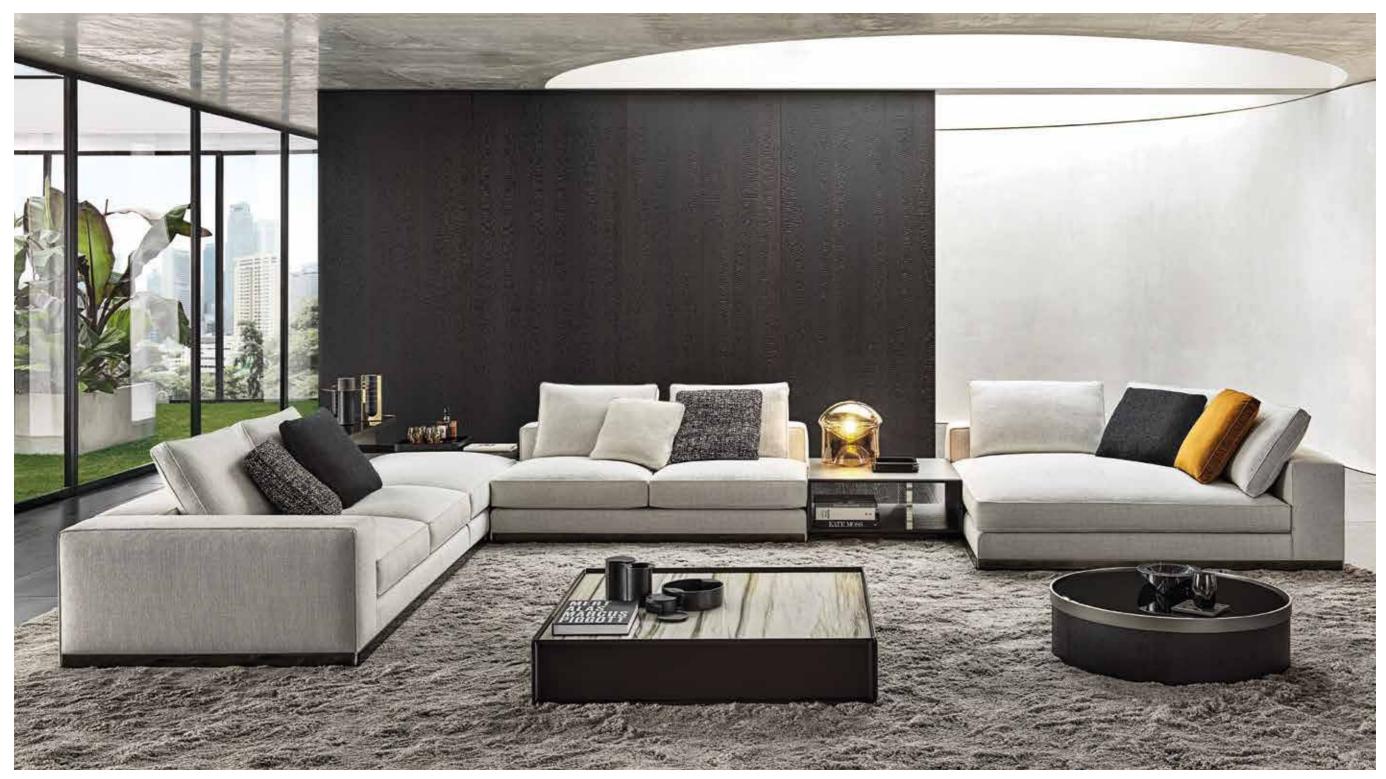

## DANIELS MODULAR SEATING SYSTEM

DANIELS MODULAR SEATING SYSTEM - <u>ANGIE</u> ARMCHAIR - <u>WEDGE</u> COFFEE TABLE - <u>WEST</u> OTTOMAN - <u>GRANT</u> SIDE TABLE - <u>CLIVE</u> CONSOLE TABLE DARREN LIVING HORIZONTAL SIDEBOARD / FLOOR BASE VERSION - <u>WISP RELIEF</u> RUG