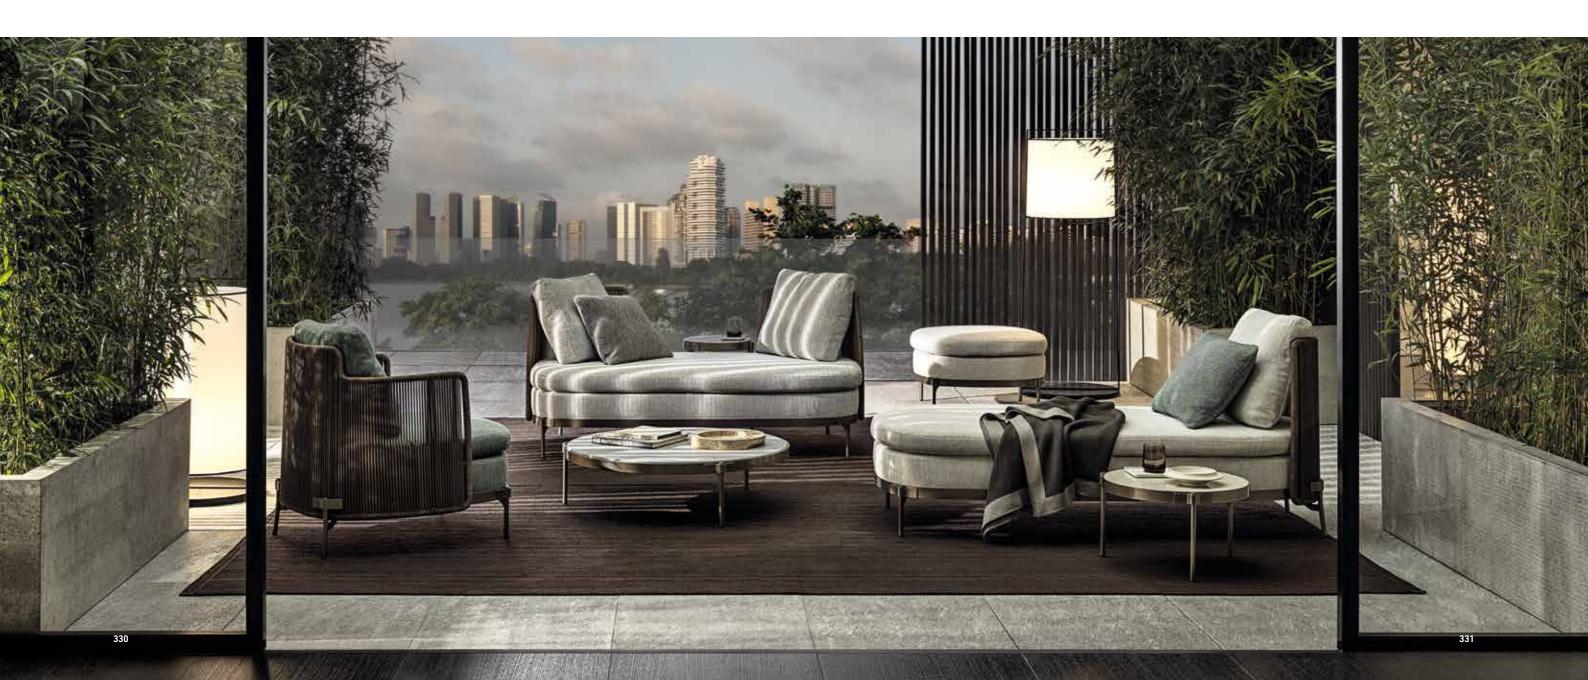

# TAPE CORD OUTDOOR SEATING COLLECTION

RIVERA SOFA, LARGE ARMCHAIRS, OTTOMAN AND COFFEE TABLE - BELLAGIO OUTDOOR SIDE TABLE