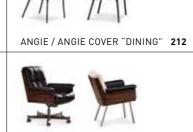

ER 34       |
|-------------------------------------|---------------------------------|-----------------|
| MATTIA 96 - 159                     | MILTON 170 - 172                | NOOR 244        |
| PILOTIS / PILOTIS WOOD 32 - 84      | 175-0<br>RING 174               | SIDE 145 - 156  |
| SOLID / SOLID SADDLE-HIDE 160 - 182 | SOLID STEEL <b>40 - 47 - 48</b> | SONG 139 - 140  |
| SUPERQUADRA 72 - 84 - 86            | TORII 100 - 105 - 106           | WEDGE 124 - 126 |



WEDGE "DINING" 212

#### WRITING DESKS SCRITTOI





CARSON "WRITING DESK" 244

LINHA STUDIO 252

#### INDOOR PRODUCTS INDEX



#### CHAIRS AND LITTLE ARMCHAIRS SEDIE E POLTRONCINE

#### **STORAGE UNITS AND BOOKCASES** CONTENITORI E LIBRERIE



AMÈLIE "DINING" 135



BELT "DINING" 194



LANCE 222



SENDAI "DINING" 196



DAIKI STUDIO 254

LAWSON "DINING" 216

TORII "DINING" 198

FYNN / FYNN SADDLE-HIDE 200



ASTON "DINING" 206

LIDO "DINING" 184



YOKO "DINING" 182 - 192



#### **BOXSPRING BEDS AND BEDS** LETTI BOXSPRING E LETTI





ROGER 236

La collezione completa Minotti e un'ampia photogallery dei prodotti sono disponibili sul sito www.minotti.com The entire Minotti collection, enriched by an extensive photo gallery, is available on the website www.minotti.com

#### INDOOR PRODUCTS INDEX

#### MODULAR SEATING SYSTEMS SISTEMI DI SEDUTA COMPONIBILI







FLORIDA 294





PATIO 272

PATIO TEAK 262





RIVERA 332





DAIKI OUTDOOR 306

FYNN OUTDOOR 300





TORII "NEST" OUTDOOR 274

SEATING COLLECTIONS AND ARMCHAIRS COLLEZIONI DI SEDUTA E POLTRONE



ASTON "CORD" OUTDOOR 336



BELT "CORD" OUTDOOR