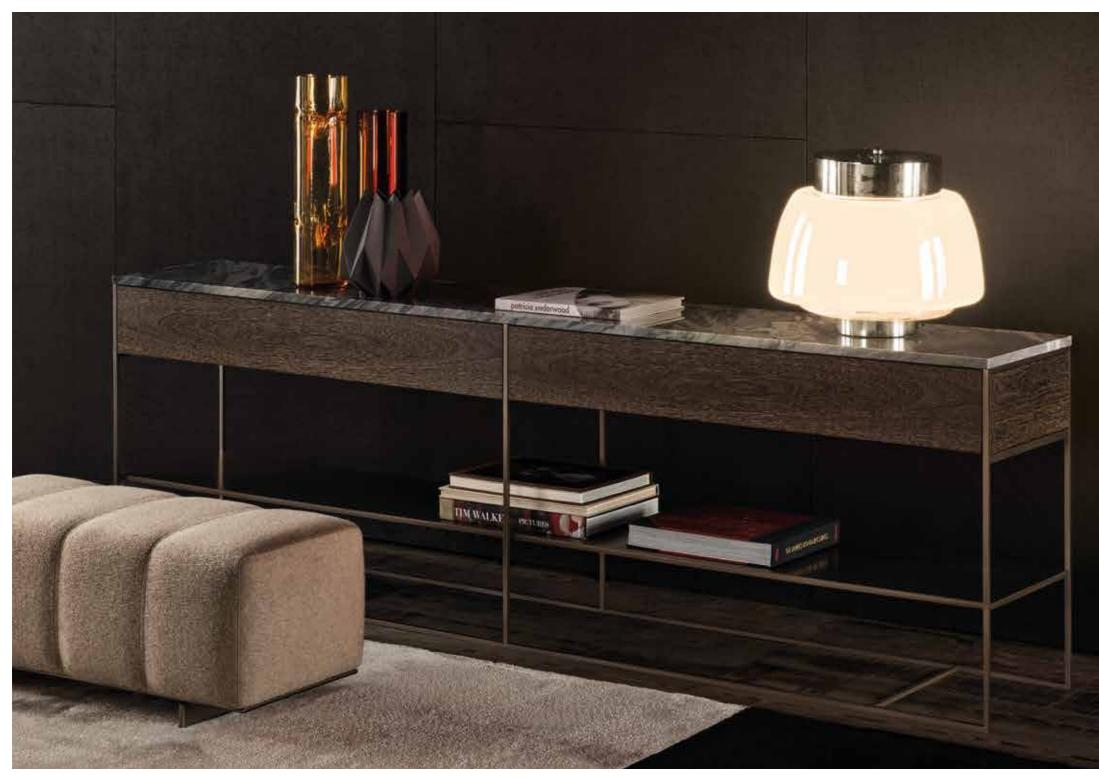

# CALDER "BRONZE" CONSOLE TABLE

<u>ROGER BED</u> BOXSPRING BED - <u>ROGER SPRING UNIT</u> BENCH - <u>LIDO</u> ARMCHAIR AND FOOTSTOOL WITH LEGS - <u>ROGER</u> NIGHTSTANDS <u>SUPERQUADRA</u> LIVING/TV HORIZONTAL SIDEBOARD - <u>PILOTIS</u> SIDE TABLE - <u>DIBBETS FLAG</u> RUG