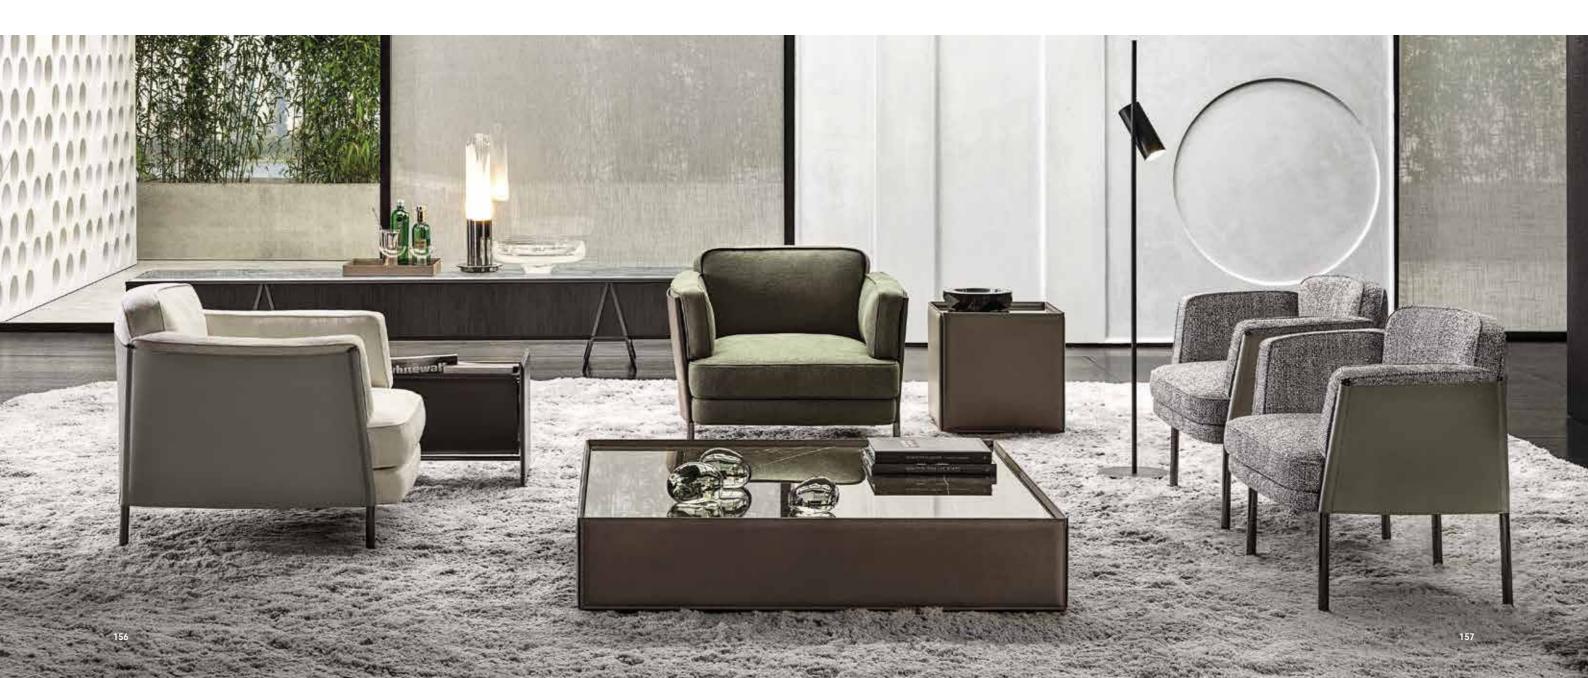

G SYSTEM









# LAWRENCE CLAN MODULAR SEATING SYSTEM







# WEST MODULAR SEATING SYSTEM



WEST MODULAR SEATING SYSTEM - AMBER OPEN STORAGE COFFEE TABLE - CLIVE SIDE TABLE AND CONSOLE TABLE - SIDE COFFEE TABLE BAILLY COFFEE TABLE - WISP ROUNDY RUG

# WEST MODULAR SEATING SYSTEM





CM 88X48 H38 INCHES 34<sup>5/8</sup>X18<sup>7/8</sup> H15



CM 88X88 H38

INCHES 345/8X345/8 H15

CM 48X48 H38

INCHES 187/8X187/8 H15



CM 133X133 H38 INCHES 52<sup>3/8</sup>X52<sup>3/8</sup> H15

150

WEST MODULAR SEATING SYSTEM





LAWSON "LARGE" MODULAR SEATING SYSTEM - <u>BAILLY</u> COFFEE TABLE - <u>WEST</u> OTTOMANS - <u>SHELLEY</u> ARMCHAIRS - <u>ANISH</u> SIDE TABLE <u>ANGIE</u> ARMCHAIR - <u>AMBER</u> SIDEBOARDS - <u>BLANCHE</u> LAMP - <u>WISP ROUNDY</u> RUG

# LAWSON MODULAR SEATING SYSTEM



# SHELLEY SEATING COLLECTION GamFratesi design





HAMILTON MODULAR SEATING SYSTEM - <u>GRAY</u> SIDE TABLE - <u>CALDER "BRONZE"</u> LIVING SIDEBOARD - <u>FYNN SADDLE-HIDE</u> ARMCHAIR <u>SOLID</u> STORAGE COFFEE TABLE WITH 1 DRAWER - <u>SOLID SADDLE-HIDE</u> SIDE TABLE - <u>ALPS</u> RUG

# HAMILTON MODULAR SEATING SYSTEM





ANDERSEN SLIM 103 "QUILT" MODULAR SEATING SYSTEM - ANDERSEN BENCH - DAVIS OTTOMAN - CLYFFORD COFFEE TABLE CESAR SIDE TABLE - DIBBETS RUG

#### ANDERSEN SLIM 103 QUILT MODULAR SEATING SYSTEM Rodolfo Dordoni design

<u>JACQUES</u> ANGLED SOFA - <u>JACQUES</u> "LOW" ARMCHAIRS AND OTTOMAN - <u>LOU</u> SIDE TABLE - <u>CAULFIELD "GOLD"</u> COFFEE TABLE <u>LAWRENCE "CLAN"</u> OTTOMAN - <u>DIBBETS "RIM"</u> RUGS



# JACQUES SEATING COLLECTION Rodolfo Dordoni design



JA