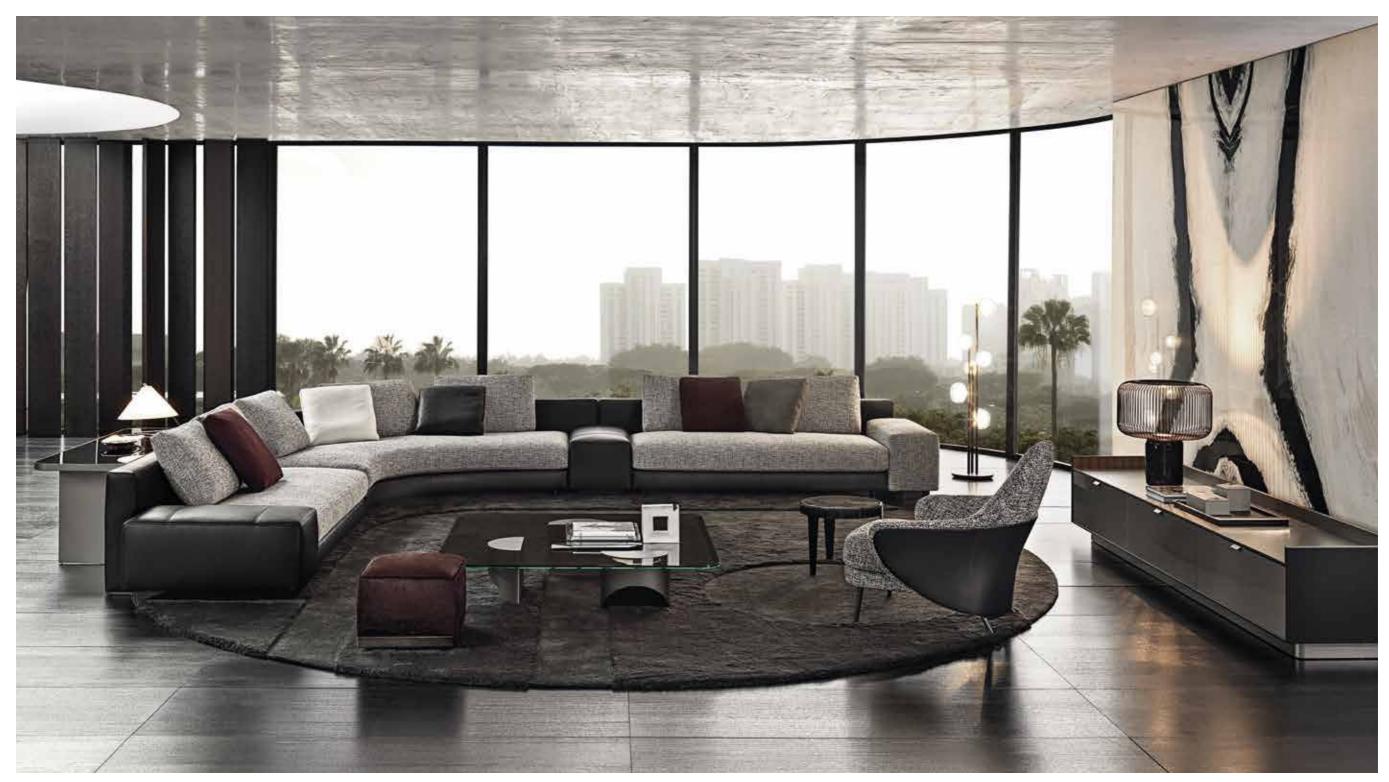

## **CONNERY** MODULAR SEATING SYSTEM

# **CONNERY** MODULAR SEATING SYSTEM

BLAZER MODULAR SEATING SYSTEM - <u>TORII NEST</u> ARMCHAIRS - <u>QUINCY CHEVRON</u> BENCH - <u>MATTIA</u> COFFEE TABLE - <u>FLIRT</u> SIDE TABLE <u>TORII</u> SIDE TABLE - <u>SOLID</u> STORAGE COFFEE TABLE WITH 1 DRAWER - <u>OUTLINE</u> RUG