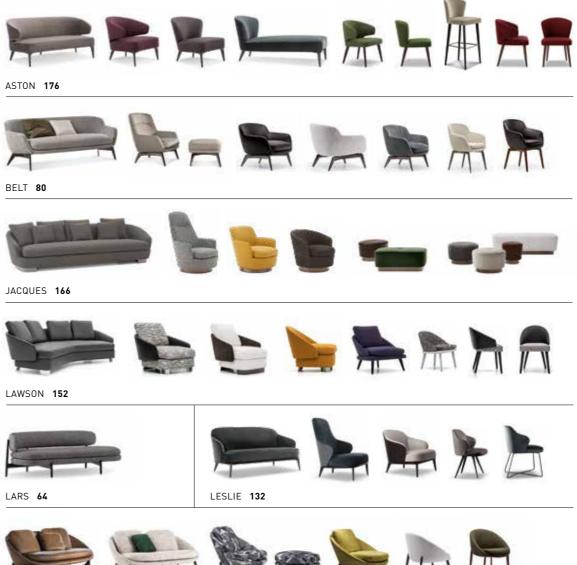

#### MODULAR SEATING SYSTEMS SISTEMI DI SEDUTA COMPONIBILI

#### SEATING COLLECTIONS AND ARMCHAIRS COLLEZIONI DI SEDUTA E POLTRONE

LIDO 88

MATTIA 108

La collezione completa Minotti e un'ampia photogallery dei prodotti sono disponibili sul sito www.minotti.com The entire Minotti collection, enriched by an extensive photo gallery, is available on the website www.minotti.com

#### COFFEE TABLES TAVOLINI

| AERON 113                  | AMBER 125      |
|----------------------------|----------------|
| BANGLE 122                 | BODEN 173      |
| CATLIN 130                 | CAULFIELD 166  |
| DOYLE 30                   | ELLIOTT 129    |
| GLADSTONE <b>45-81-89</b>  | HOPE 158       |
| JACOB 112 - 116            | JAMES 44       |
| LEGER / LEGER "BRONZE" 117 | LELONG 33-46-8 |

#### DINING TABLES TAVOLI DA PRANZO

| LINHA <b>99 - 158</b>               | LOU <b>136 - 166 - 245</b>      | LOUVER 34       |
|-------------------------------------|---------------------------------|-----------------|
| MATTIA 96 - 159                     | MILTON 170 - 172                | NOOR 244        |
| PILOTIS / PILOTIS WOOD 32 - 84      | 175-0<br>RING 174               | SIDE 145 - 156  |
| SOLID / SOLID SADDLE-HIDE 160 - 182 | SOLID STEEL <b>40 - 47 - 48</b> | SONG 139 - 140  |
| SUPERQUADRA 72 - 84 - 86            | TORII 100 - 105 - 106           | WEDGE 124 - 126 |

#### CHAIRS AND LITTLE ARMCHAIRS SEDIE E POLTRONCINE

#### **STORAGE UNITS AND BOOKCASES** CONTENITORI E LIBRERIE

AMÈLIE "DINING" 135

BELT "DINING" 194

LANCE 222

SENDAI "DINING" 196

DAIKI STUDIO 254

LAWSON "DINING" 216

TORII "DINING" 198

FYNN / FYNN SADDLE-HIDE 200

ASTON "DINING" 206

LIDO "DINING" 184

YOKO "DINING" 182 - 192