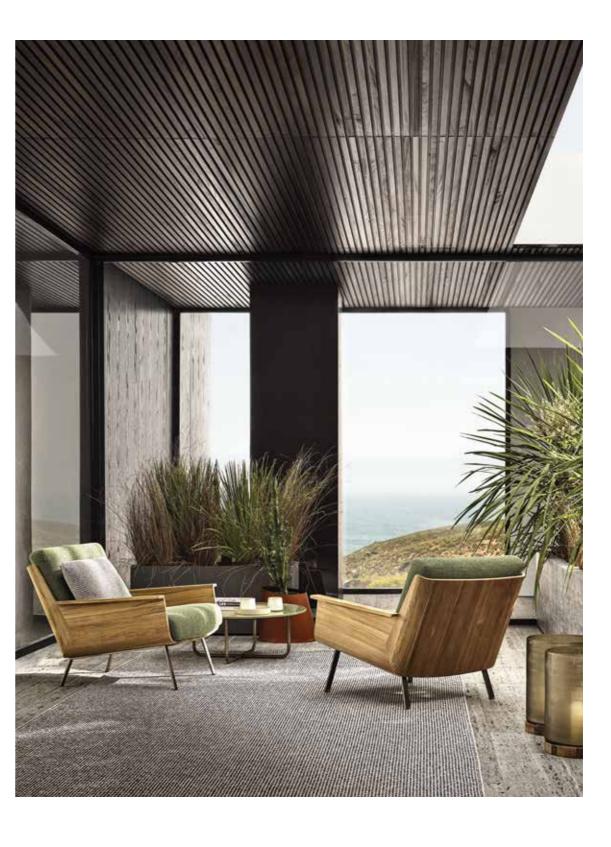

#### DAIKI OUTDOOR ARMCHAIRS Marcio Kogan / studio mk27 design

SUNRAY MODULAR SEATING SYSTEM Rodolfo Dordoni design

309

1200

PUROSANGUE ARAB

<sup>&</sup>lt;u>SUNRAY</u> MODULAR SEATING SYSTEM - <u>FYNN OUTDOOR</u> ARMCHAIR - <u>FYNN OUTDOOR</u> LOUNGE LITTLE ARMCHAIRS <u>SUNRAY</u> COFFEE TABLE - <u>KYOTO</u> RUG