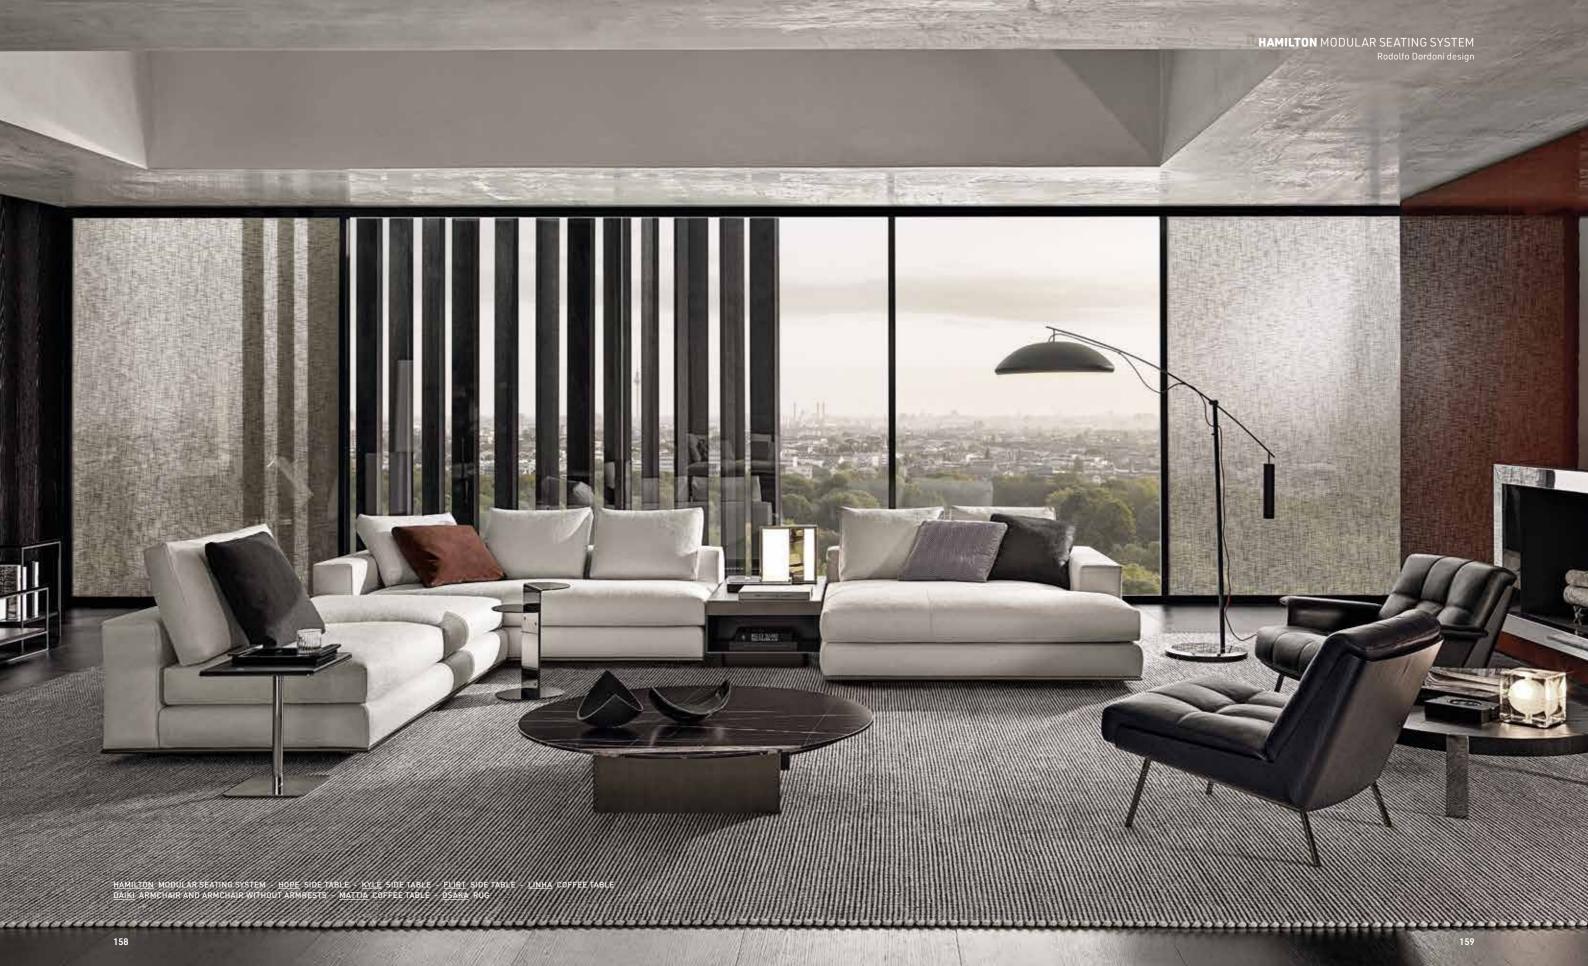

# SHELLEY SEATING COLLECTION GamFratesi design

HAMILTON MODULAR SEATING SYSTEM - <u>GRAY</u> SIDE TABLE - <u>CALDER "BRONZE"</u> LIVING SIDEBOARD - <u>FYNN SADDLE-HIDE</u> ARMCHAIR <u>SOLID</u> STORAGE COFFEE TABLE WITH 1 DRAWER - <u>SOLID SADDLE-HIDE</u> SIDE TABLE - <u>ALPS</u> RUG

# HAMILTON MODULAR SEATING SYSTEM

ANDERSEN SLIM 103 "QUILT" MODULAR SEATING SYSTEM - ANDERSEN BENCH - DAVIS OTTOMAN - CLYFFORD COFFEE TABLE CESAR SIDE TABLE - DIBBETS RUG