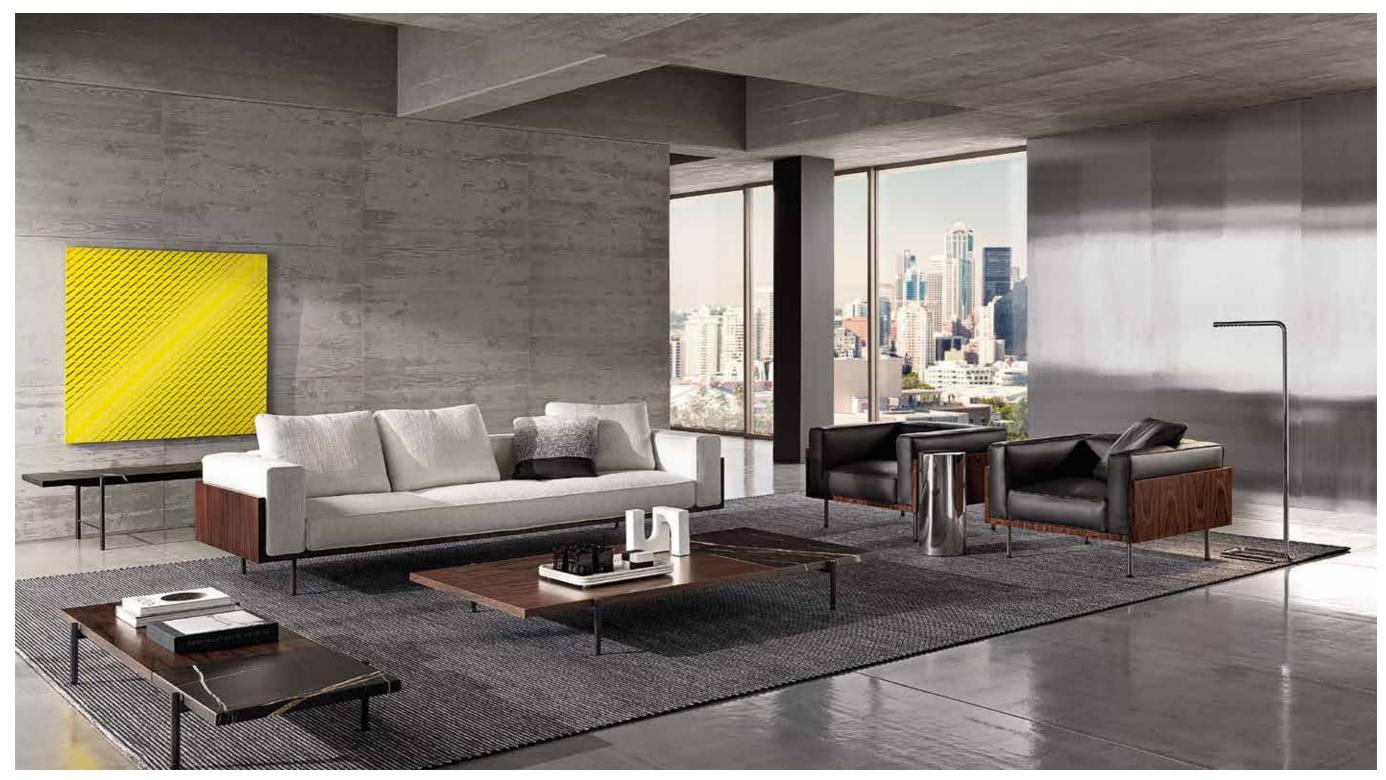

FREEMAN MODULAR SEATING SYSTEM - REEVES "WOOD" ARMCHAIR - DUCHAMP "BRONZE" SIDE TABLE - BRISLEY SIDE TABLE - JACOB COFFEE TABLE AERON COFFEE TABLES - DIBBETS FLAG RUGS

116

112

FREEMAN MODULAR SEATING SYSTEM Rodolfo Dordoni design

<u>FREEMAN</u> MODULAR SEATING SYSTEM - <u>FREEMAN</u> "STAND-ALONE" BENCH - <u>REEVES "LARGE"</u> ARMCHAIR - <u>JACOB</u> COFFEE TABLE <u>BRISLEY</u> SIDE TABLE - <u>DIBBETS "FLAG"</u> RUGS

## FREEMAN MODULAR SEATING SYSTEM

<u>FREEMAN</u> MODULAR SEATING SYSTEM - <u>REEVES "LARGE"</u> ARMCHAIR - <u>REEVES "WOOD"</u> ARMCHAIR - <u>CALDER "BRONZE"</u> CONSOLE TABLE JACOB COFFEE TABLE - <u>AERON</u> COFFEE TABLES - <u>LEGER "BRONZE"</u> SIDE TABLE - <u>DIBBETS "FLAG"</u> RUGS

## FREEMAN MODULAR SEATING SYSTEM

REEVES SEMI-ROUND LOUNGE SOFA - REEVES "WOOD" ARMCHAIRS - RITTER COFFEE TABLES - DUCHAMP "BRONZE" SIDE TABLE - DIBBETS "FLAG" RUGS