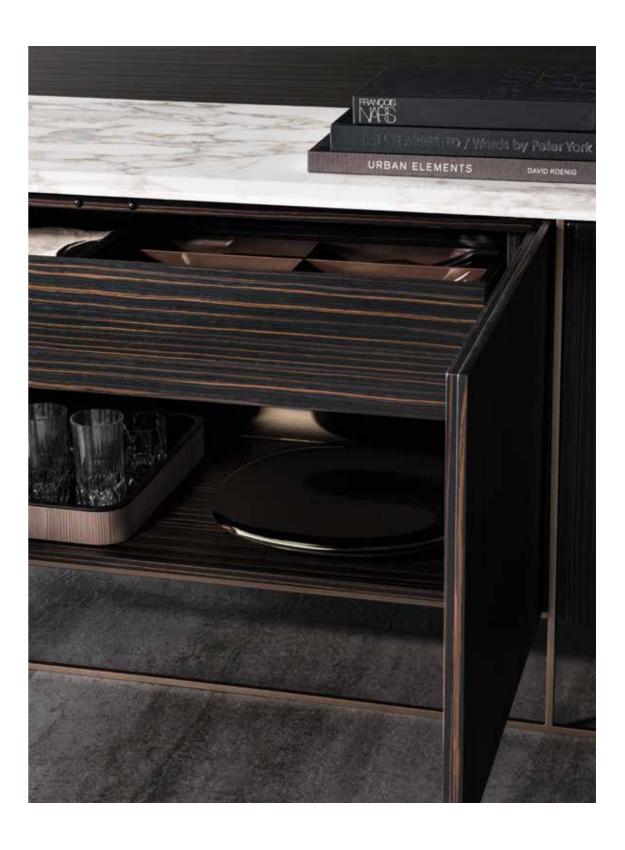

#### CALDER "BRONZE" SIDEBOARD Rodolfo Dordoni design

## CALDER "BRONZE" SIDEBOARD

CALDER "BRONZE" CONSOLE TABLE - FREEMAN "STAND-ALONE" BENCH - DIBBETS "FLAG" RUG