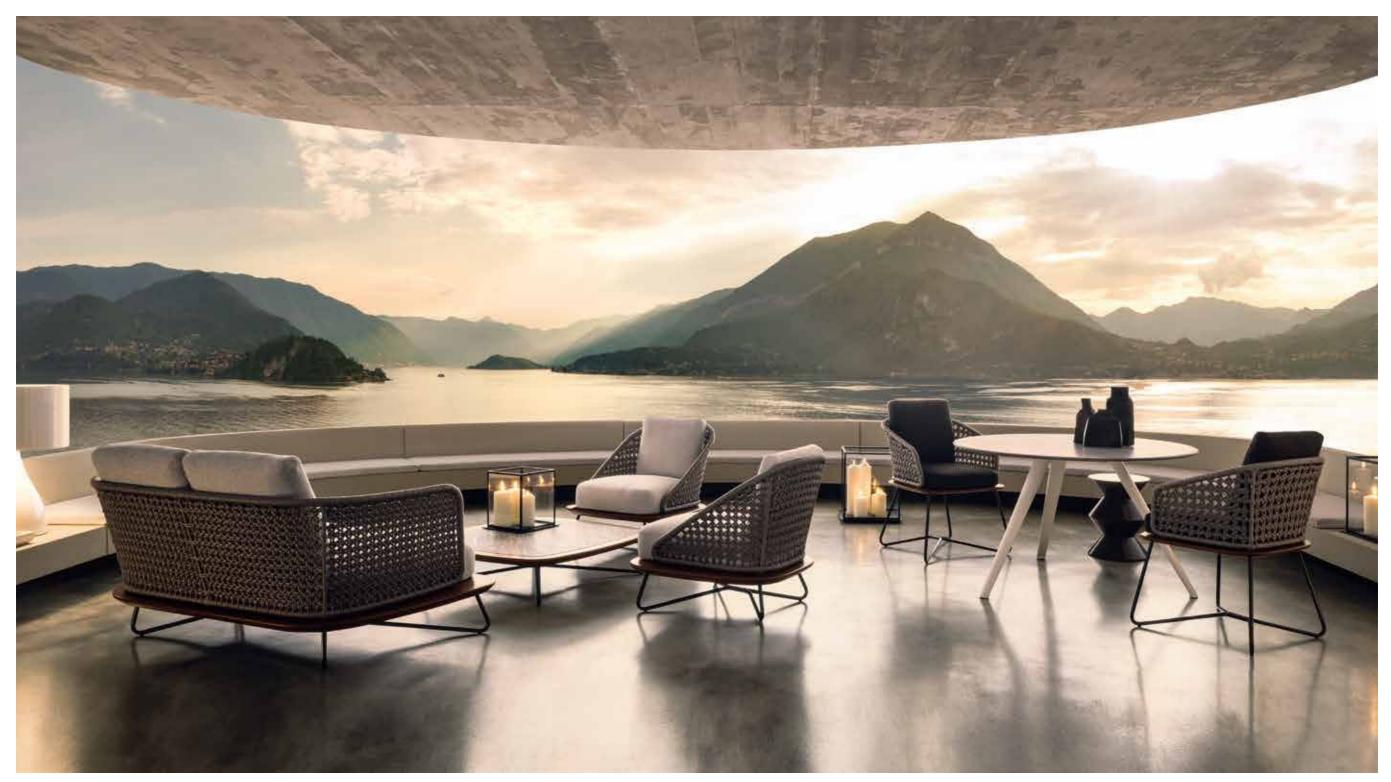

Kogan / studio mk27 design



QUADRADO MODULAR SEATING SYSTEM - QUADRADO COFFEE TABLES AND OTTOMAN QUADRADO CANDLE HOLDERS AND TRAY - DUCHAMP OUTDOOR SIDE TABLES

#### QUADRADO MODULAR SEATING SYSTEM



<u>QUADRADO</u> DOUBLE DAYBED AND ARMCHAIRS - <u>QUADRADO</u> COFFEE TABLES AND CUSHION - <u>QUADRADO</u> CANDLE HOLDER AND TRAY <u>TAPE OUTDOOR</u> COFFEE TABLE - <u>DUCHAMP OUTDOOR</u> SIDE TABLE - <u>BRAID</u> RUG

### **QUADRADO** SEATING COLLECTION



### QUADRADO DINING TABLE Marcio Kogan / studio mk27 design

325



QUADRADO DINING TABLE - TAPE CORD OUTDOOR LITTLE ARMCHAIRS

# QUADRADO DINING TABLE





# TAPE CORD OUTDOOR SEATING COLLECTION



RIVERA SOFA, LARGE ARMCHAIRS, OTTOMAN AND COFFEE TABLE - BELLAGIO OUTDOOR SIDE TABLE

#### RIVERA SEATING COLLECTION Rodolfo Dordoni design



RIVERA SOFA, ARMCHAIRS, COFFEE TABLE AND DINING LITTLE ARMCHAIRS - CESAR OUTDOOR SIDE TABLE

# **RIVERA** SEATING COLLECTION



ASTON "CORD" OUTDOOR SEATING COLLECTION Rodolfo Dordoni design

337



ASTON "CORD" OUTDOOR SOFA AND LOVESEAT - BELLAGIO OUTDOOR SIDE TABLES - CESAR OUTDOOR SIDE TABLES - KLASEN OUTDOOR BENCH



ASTON "CORD" OUTDOOR SEATING COLLECTION

339



VAN DYCK OUTDOOR DINING TABLE - ASTON "CORD" OUTDOOR DINING LITTLE ARMCHAIRS

# VAN DYCK OUTDOOR DINING TABLE Rodolfo Dordoni design

# **RUGS COLLECTION**

# ALPS Minotti Studio design



RUGGINE RUST TESTA DI MORO DARK BROWN STONE OLIO OIL AUBERGINE AMBRA AMBER

ACCIAIO STEEL

# DIBBETS BARCODE Minotti Studio design



TESTA DI MORO DARK BROWN

TESTA DI MORO DARK BROWN

# DIBBETS CAMBRÉ Rodolfo Dordoni design





CORD 15