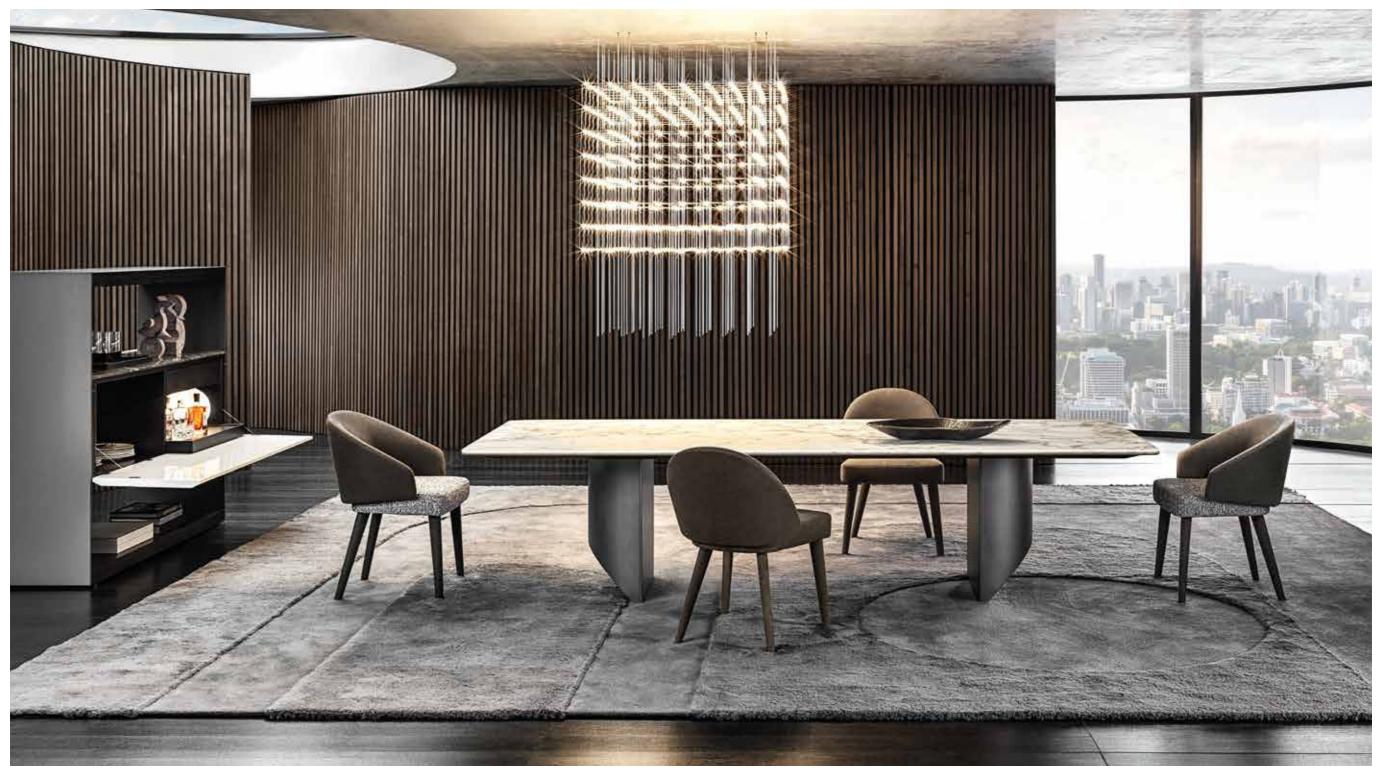

#### WEDGE DINING TABLE Nendo design

WEDGE "DINING" TABLE - LAWSON "DINING" LITTLE ARMCHAIRS AND CHAIRS - CARSON DINE BUFFET - WISP RELIEF RUG

### WEDGE DINING TABLE

DARREN DINING HORIZONTAL SIDEBOARD / LEGS VERSION - SOLID SADDLE-HIDE SIDE TABLE - OSAKA RUG