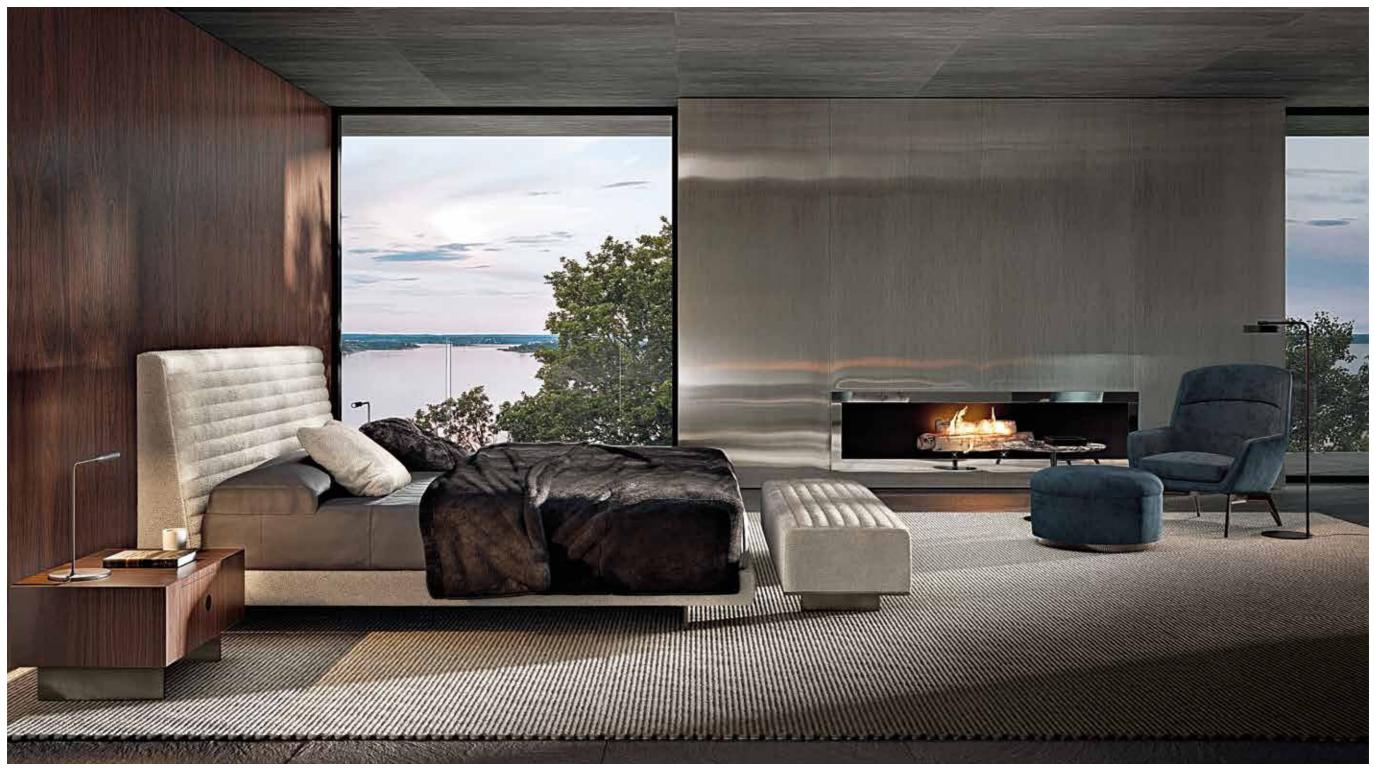

#### LAWRENCE BED Rodolfo Dordoni design

<u>CURTIS</u> BOXSPRING BED - <u>MILTON</u> NIGHTSTANDS - <u>RING</u> SIDE TABLE - <u>DAMIER</u> OTTOMANS ILE ARMCHAIR - <u>OLIVER</u> SIDE TABLE - <u>BLANCHE</u> LAMPS - <u>WISP</u> RUG