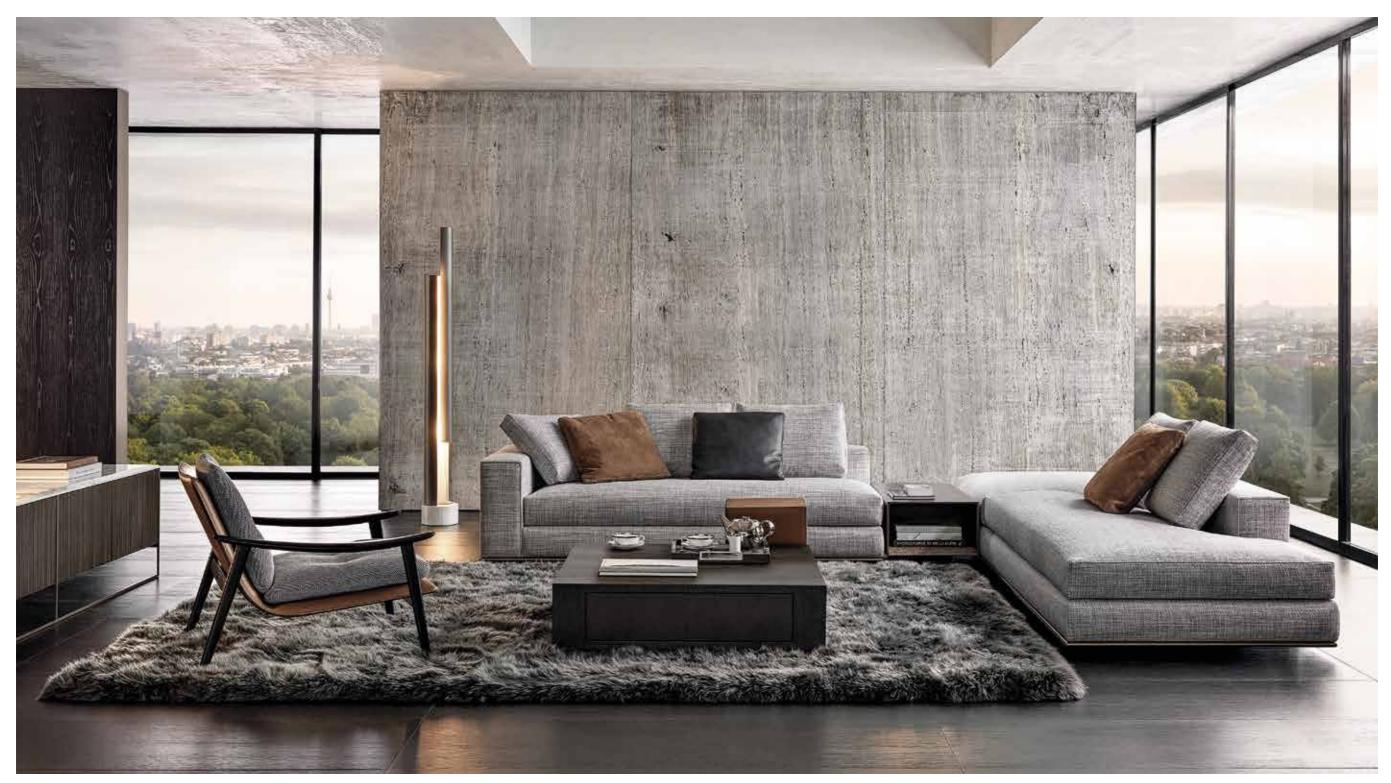

## INDOOR COLLECTION

<u>HORIZONTE</u> MODULAR SEATING SYSTEM - <u>YOKO</u> ARMCHAIRS - <u>LELONG</u> COFFEE TABLES AND CONSOLE TABLE <u>PILOTIS WOOD</u> SIDE TABLE - <u>WISP SHADE</u> RUG

#### HORIZONTE MODULAR SEATING SYSTEM