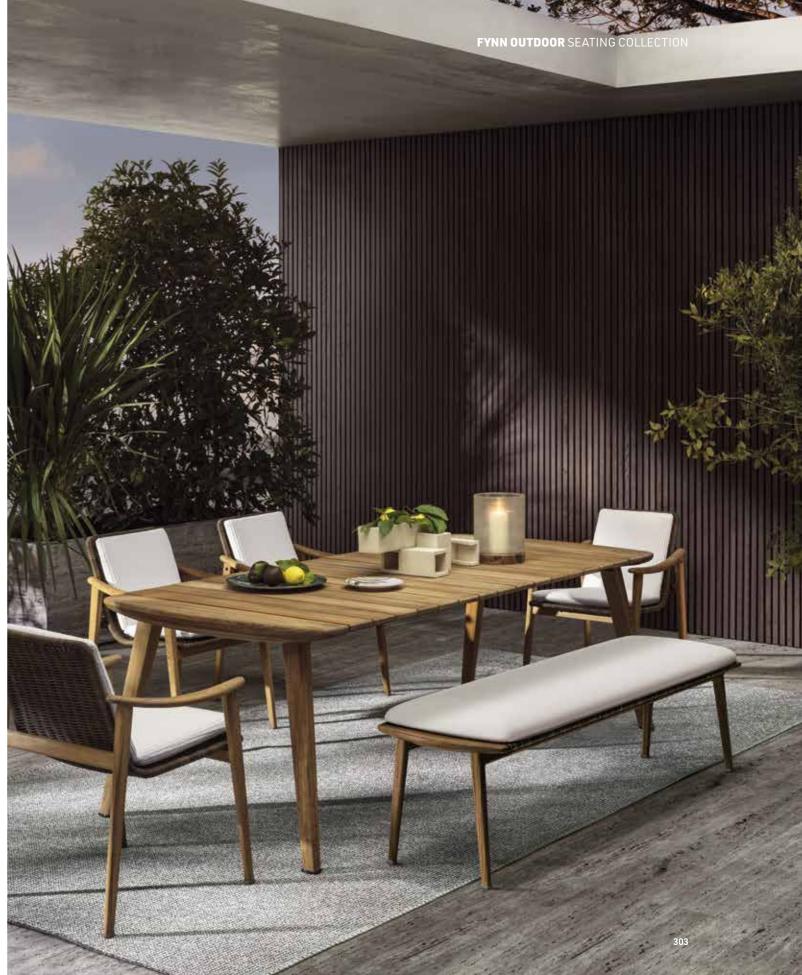

d in

FYNN OUTDOOR ARMCHAIRS - BLOCK OUTDOOR SIDE TABLE

FYNN DINING OUTDOOR TABLE - FYNN OUTDOOR DINING LITTLE ARMCHAIRS - FYNN OUTDOOR DINING BENCH - KYOTO RUG

<u>SUNRAY</u> MODULAR SEATING SYSTEM - <u>DAIKI OUTDOOR</u> ARMCHAIRS WITHOUT ARMRESTS - <u>SUNRAY LUKE</u> BENCH <u>SUNRAY MEG</u> COFFEE TABLE AND SIDE TABLE - <u>BLOCK OUTDOOR</u> SIDE TABLE - <u>AVERY</u> RUG <u>FYNN DINING OUTDOOR</u> TABLE - <u>FYNN OUTDOOR</u> DINING LITTLE ARMCHAIRS - <u>KYOTO</u> RUG