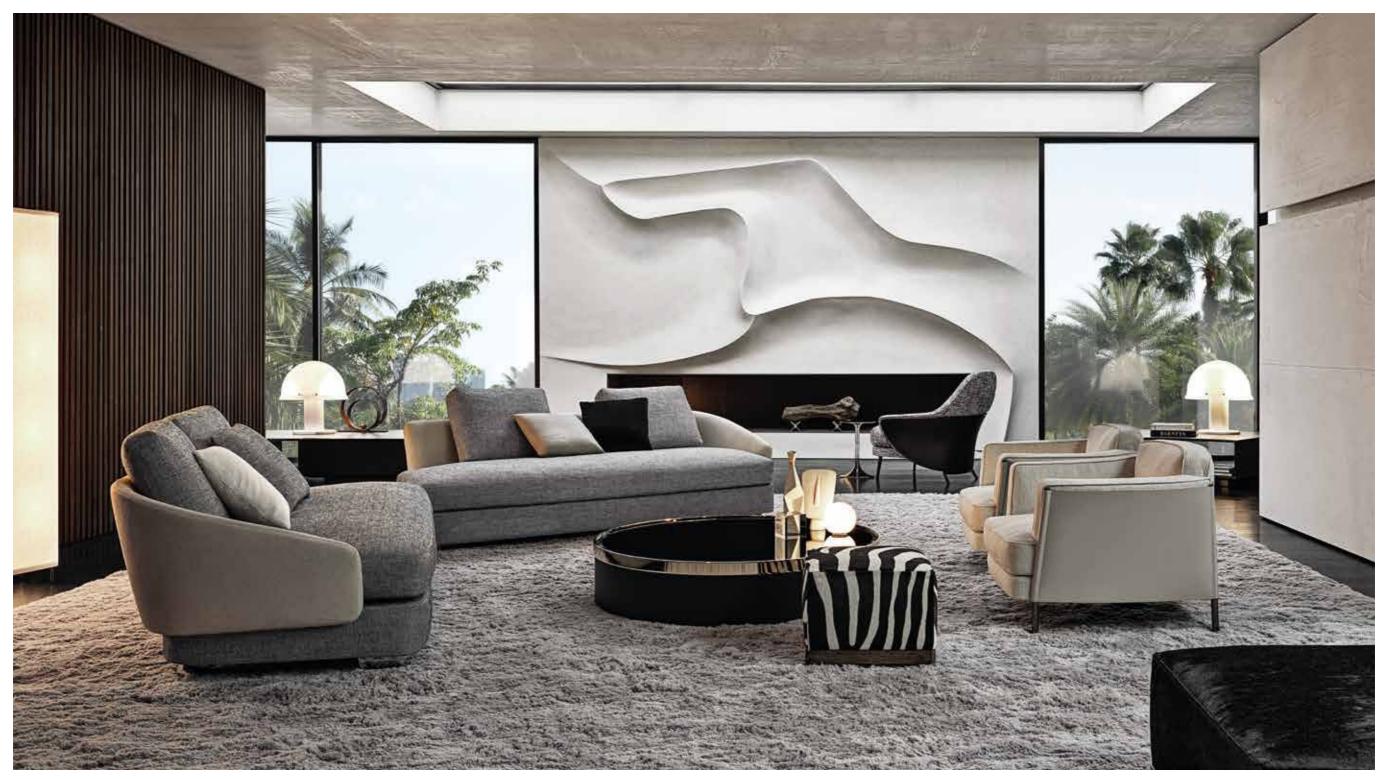

"DIAGONAL" RUG 5

517 M

# LAWRENCE MODULAR SEATING SYSTEM





LAWRENCE MODULAR SEATING SYSTEM - JACQUES "HIGH" ARMCHAIR AND OTTOMAN - <u>CAULFIELD "GOLD"</u> SIDE TABLE - <u>LOU</u> SIDE TABLE SONG COFFEE TABLES - <u>DIBBETS "DIAGONAL"</u> RUG

## LAWRENCE MODULAR SEATING SYSTEM









# LAWRENCE CLAN MODULAR SEATING SYSTEM







# WEST MODULAR SEATING SYSTEM



WEST MODULAR SEATING SYSTEM - AMBER OPEN STORAGE COFFEE TABLE - CLIVE SIDE TABLE AND CONSOLE TABLE - SIDE COFFEE TABLE BAILLY COFFEE TABLE - WISP ROUNDY RUG

# WEST MODULAR SEATING SYSTEM





CM 88X48 H38 INCHES 34<sup>5/8</sup>X18<sup>7/8</sup> H15



CM 88X88 H38

INCHES 345/8X345/8 H15

CM 48X48 H38

INCHES 187/8X187/8 H15



CM 133X133 H38 INCHES 52<sup>3/8</sup>X52<sup>3/8</sup> H15

150

WEST MODULAR SEATING SYSTEM





LAWSON "LARGE" MODULAR SEATING SYSTEM - <u>BAILLY</u> COFFEE TABLE - <u>WEST</u> OTTOMANS - <u>SHELLEY</u> ARMCHAIRS - <u>ANISH</u> SIDE TABLE <u>ANGIE</u> ARMCHAIR - <u>AMBER</u> SIDEBOARDS - <u>BLANCHE</u> LAMP - <u>WISP ROUNDY</u> RUG

# LAWSON MODULAR SEATING SYSTEM



# SHELLEY SEATING COLLECTION GamFratesi design





HAMILTON MODULAR SEATING SYSTEM - <u>GRAY</u> SIDE TABLE - <u>CALDER "BRONZE"</u> LIVING SIDEBOARD - <u>FYNN SADDLE-HIDE</u> ARMCHAIR <u>SOLID</u> STORAGE COFFEE TABLE WITH 1 DRAWER - <u>SOLID SADDLE-HIDE</u> SIDE TABLE - <u>ALPS</u> RUG

# HAMILTON MODULAR SEATING SYSTEM





ANDERSEN SLIM 103 "QUILT" MODULAR SEATING SYSTEM - ANDERSEN BENCH - DAVIS OTTOMAN - CLYFFORD COFFEE TABLE CESAR SIDE TABLE - DIBBETS RUG

#### ANDERSEN SLIM 103 QUILT MODULAR SEATING SYSTEM Rodo