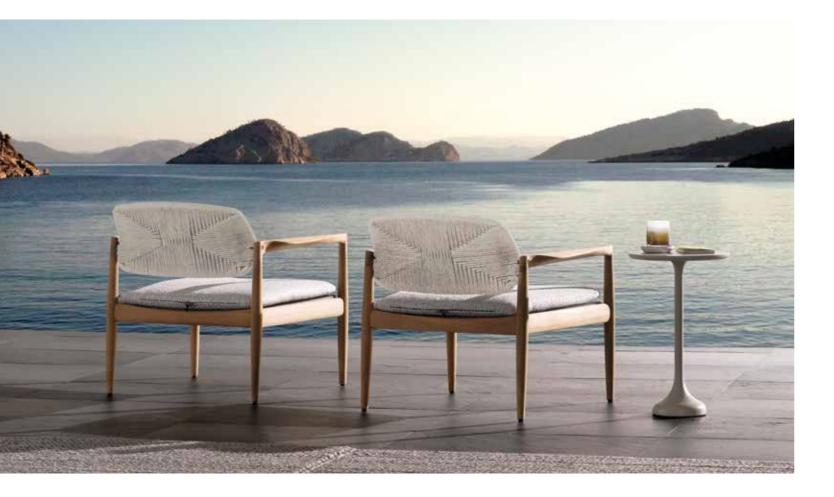

#### YOKO CORD OUTDOOR ARMCHAIR Inoda+Sveje design

YOKO CORD OUTDOOR DINING LITTLE ARMCHAIR Inoda+Sveje design

271

<u>PATIO</u> MODULAR SEATING SYSTEM - <u>TORII NEST OUTDOOR</u> ARMCHAIRS - <u>PATIO</u> BENCH - <u>STONY</u> COFFEE TABLE - <u>LIDO OUTDOOR</u> COFFEE TABLE <u>PILOTIS OUTDOOR</u> SIDE TABLE - <u>JERSEY</u> RUG