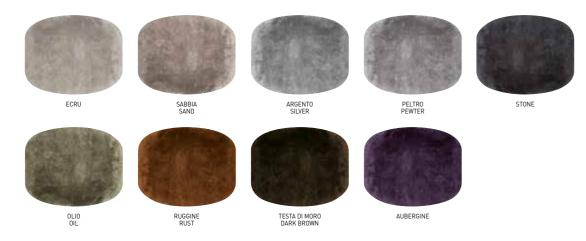

# ALPS Minotti Studio design

RUGGINE RUST TESTA DI MORO DARK BROWN STONE OLIO OIL AUBERGINE AMBRA AMBER

ACCIAIO STEEL