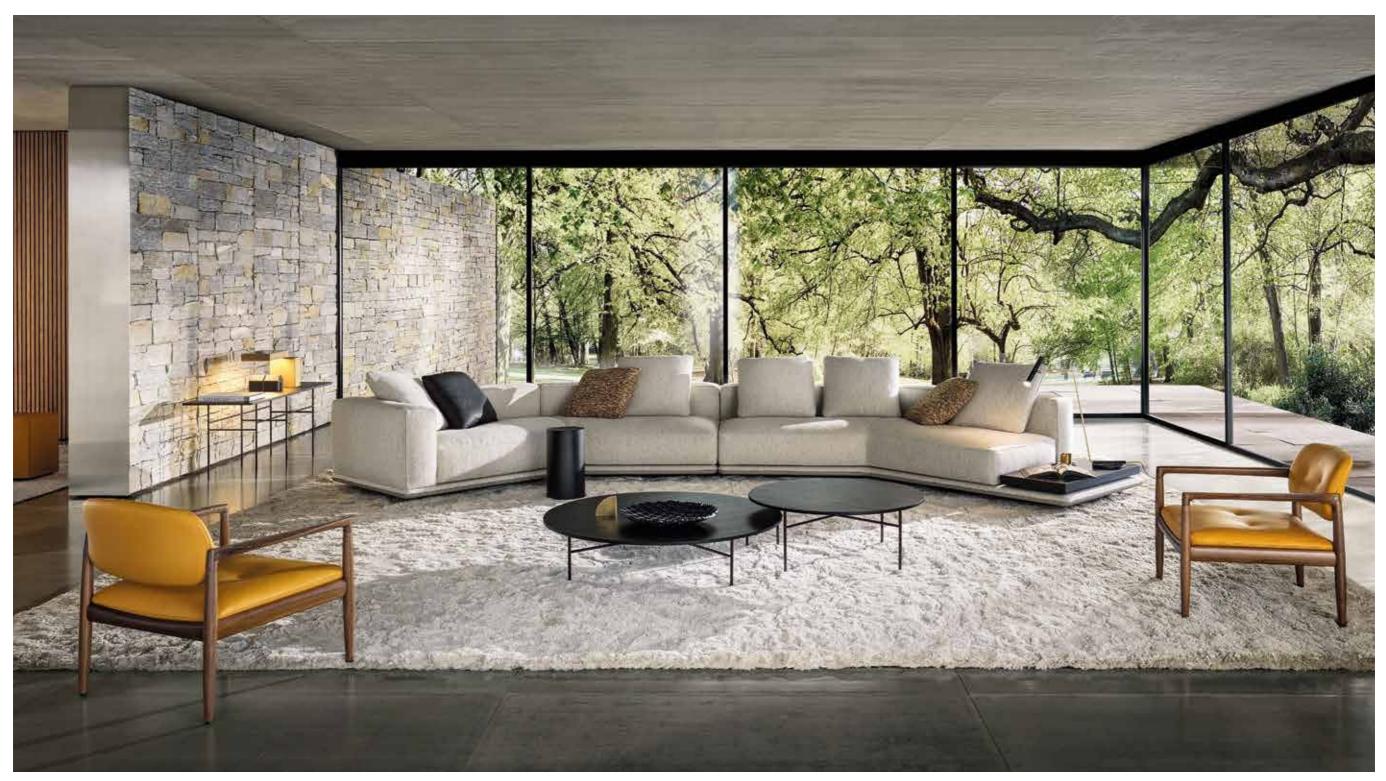

#### LIDO SEATING COLLECTION GamFratesi design

CONNERY MODULAR SEATING SYSTEM - BOTECO COFFEE TABLE - DIBBETS RUG

#### CONNERY MODULAR SEATING SYSTEM Rodalfo Dordoni design

<u>CONNERY</u> MODULAR SEATING SYSTEM - <u>BOTECO</u> COFFEE TABLE - <u>FLIRT</u> SIDE TABLE - <u>BOTECO</u> LIVING/TV CONSOLE TABLE <u>SOLID</u> STORAGE COFFEE TABLE WITH 1 DRAWER - <u>ALPS</u> RUGS

## **CONNERY** MODULAR SEATING SYSTEM

# **CONNERY** MODULAR SEATING SYSTEM

BLAZER MODULAR SEATING SYSTEM - <u>TORII NEST</u> ARMCHAIRS - <u>QUINCY CHEVRON</u> BENCH - <u>MATTIA</u> COFFEE TABLE - <u>FLIRT</u> SIDE TABLE <u>TORII</u> SIDE TABLE - <u>SOLID</u> STORAGE COFFEE TABLE WITH 1 DRAWER - <u>OUTLINE</u> RUG