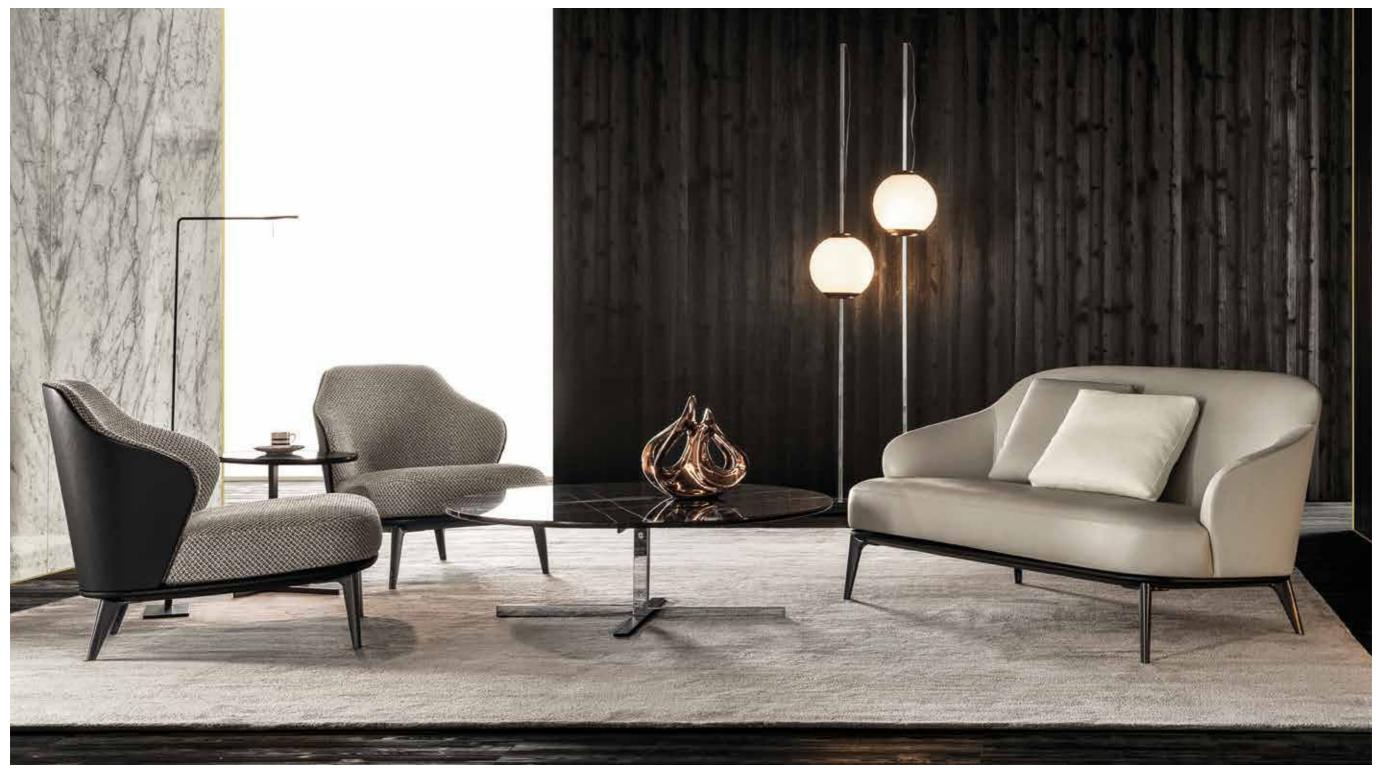

#### SENDAI SEATING COLLECTION Inoda+Sveje design

SENDAI LOUNGE ARMCHAIR - DOYLE COFFEE TABLE - CROSS FLAG RUG

SENDAI LOUNGE SOFA - SENDAI SWIVEL LOUNGE ARMCHAIRS - OLIVER LOUNGE TABLE - ALPS RUG

## SENDAI SEATING COLLECTION

<u>ROGER</u> MODULAR SEATING SYSTEM - <u>BELT</u> ARMCHAIRS - <u>LIDO</u> ARMCHAIR WITH BASE - <u>ROGER SPRING UNIT</u> BENCH - <u>KEEL</u> COFFEE TABLE <u>SUPERQUADRA</u> COFFEE TABLE - <u>PILOTIS</u> SIDE TABLE - <u>SUPERQUADRA</u> LIVING/TV HORIZONTAL SIDEBOARD - <u>WISP RAINBOW</u> RUG